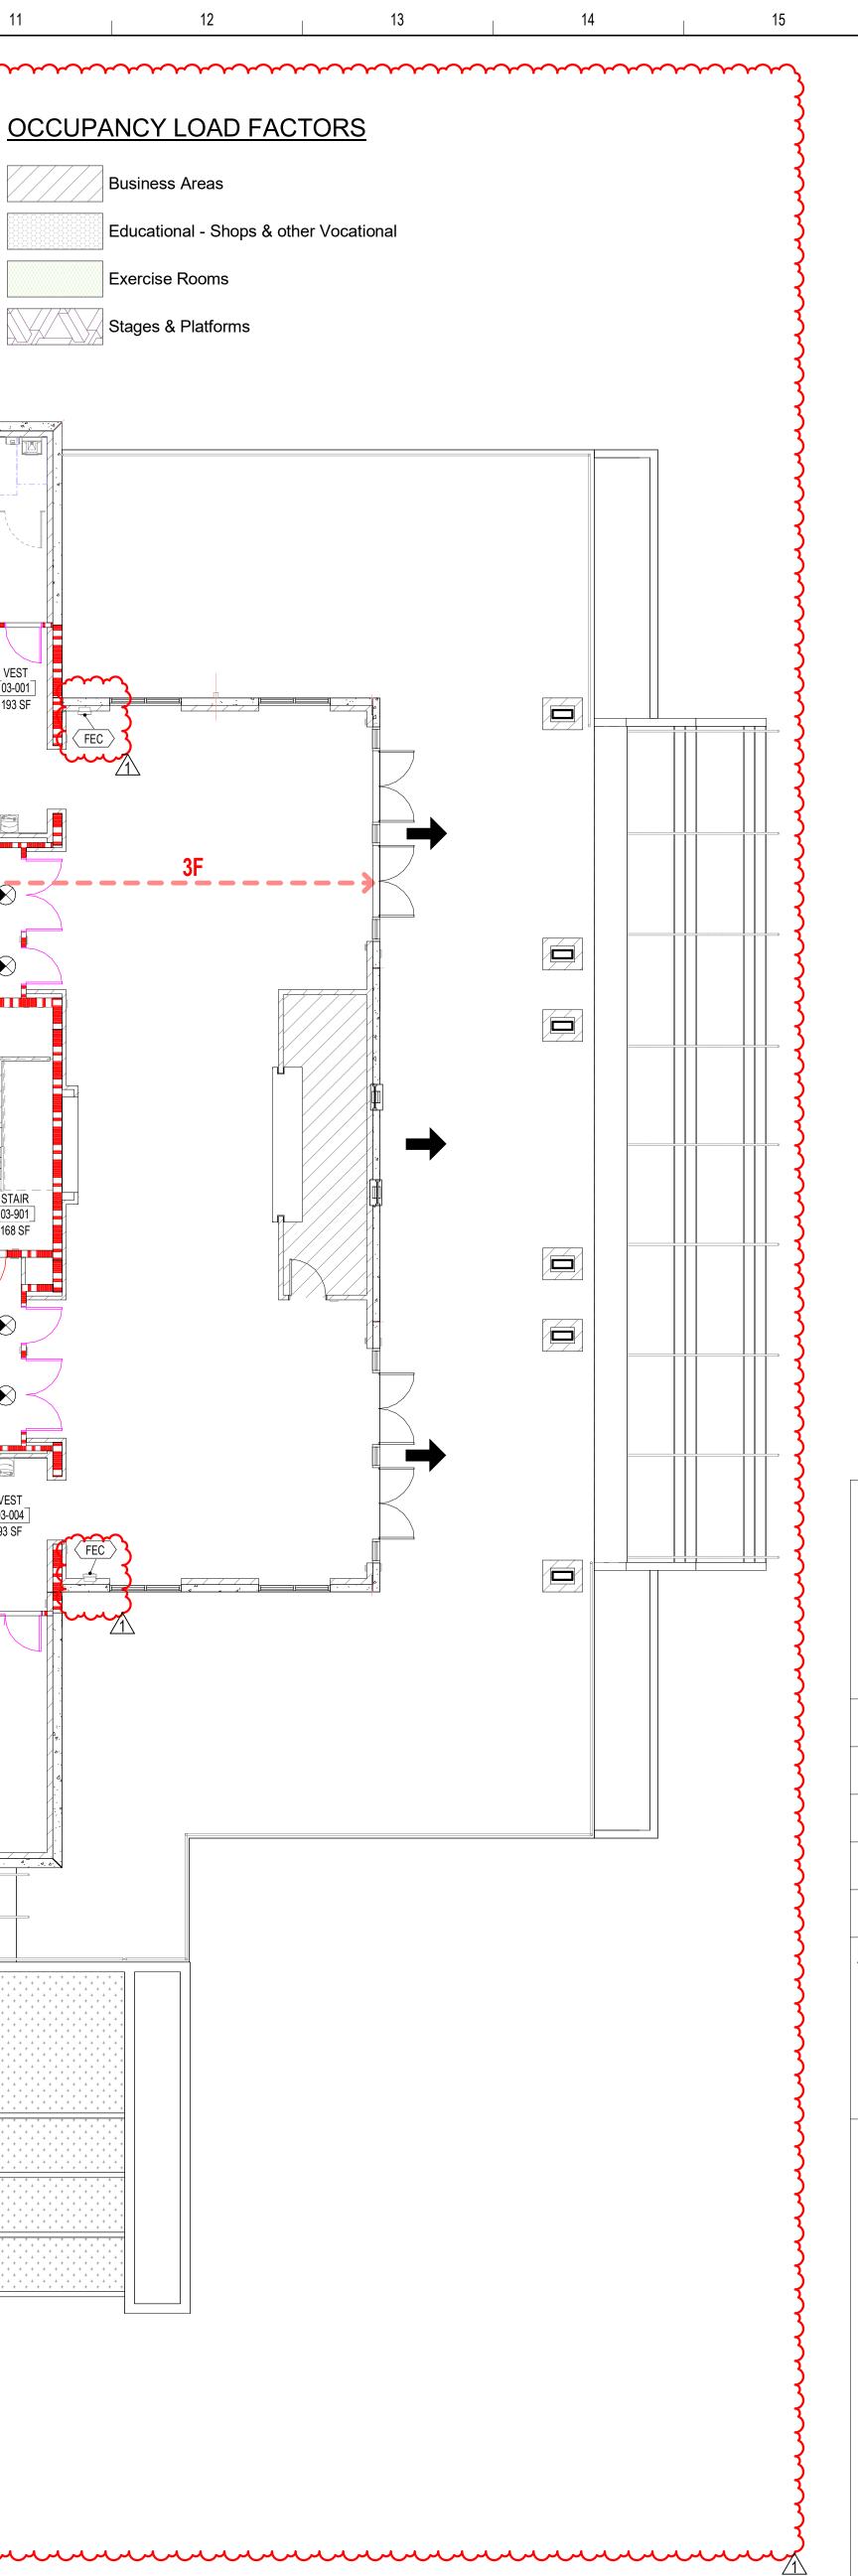

|                 | GENERAL                                                        |           |                    | A   |
|-----------------|----------------------------------------------------------------|-----------|--------------------|-----|
| SHEET           | SHEET TITLE                                                    | 23        | AS010              | 0   |
| G000.1          | COVER                                                          |           | AS011              | SIT |
| G001            | IGENERAL INFORMATION AND ABBREVIATIONS                         |           | AS020              | CA  |
| G010            | CODE SUMMARY & CALCULATIONS                                    | $\neg$    | AS021              | CC  |
| G012            | BUILDING AREA PLANS AND SCHEDULES                              |           | AS215              | CC  |
| G022            | ULASSEMBLIES                                                   | <u> </u>  | AS216              | CC  |
| G023            | UL ASSEMBLIES                                                  |           | AS400              | 0   |
| 6024            | TUL ASSEMBLIES                                                 |           | AS401              | EN  |
| G025            | ULASSEMBLIES                                                   |           | AS402              | EN  |
| G031            | PARTITION TYPES & NOTES                                        |           | AS502              | TE  |
| G032            | PARTITION TYPES AND DETAILS                                    |           | AS503              | SC  |
| G033            | TYPICAL PARTITION DETAILS                                      |           | AS504              | PR  |
| G034            | TYPICAL PARTITION DETAILS                                      |           | AS505              | BA  |
| G035            | EXTERIOR WALL SYSTEM DETAILS - TILT WALL 01                    |           | AS510              | SIT |
| G036            | EXTERIOR WALL SYSTEM DETAILS - TILT WALL 02                    |           | AS511              | SIT |
| G037            | EXTERIOR WALL SYSTEM DETAILS - TILT WALL MISC                  |           | AS520              | CA  |
| G038            | TILT WALL MOCK UP DETAILS                                      | /3\       | AS521              | CC  |
| G101            | LIFE SAFETY PLAN BUILDING 1, 2 & 3 - OVERALL - 1ST FLR         |           | AS522              | CC  |
| G101.1A         | BUILDING 1 AREA 1A - LIFE SAFETY PLAN - 1ST FLR                |           | Grand total: 20    |     |
| G101.1B         | BUILDING 1 AREA 1B - LIFE SAFETY PLAN - 1ST FLR                |           |                    |     |
| G101.1C         | BUILDING 1 AREA 1C - LIFE SAFETY PLAN - 1ST FLR                |           |                    |     |
| G101.2A         | BUILDING 2 AREA 2A - LIFE SAFETY PLAN - 1ST FLR                |           | SHEET              |     |
| G101.2B         | BUILDING 2 AREA 2B AND BUILDING 4 - LIFE SAFETY PLAN - 1ST FLR | 3         | NUMBER             |     |
| G101.2C         | BUILDING 2 AREA 2C - LIFE SAFETY PLAN - 1ST FLR                | <u> </u>  | A043               | BL  |
| G101.3A         | BUILDING 3 AREA 3A - LIFE SAFETY PLAN - 1ST FLR                |           | A043<br>A050       | BL  |
| G101.3B         | BUILDING 3 AREA 3B - LIFE SAFETY PLAN - 1ST FLR                |           | A030<br>A101.1A    | BL  |
| G102.1A         | BUILDING 1 AREA 1A - LIFE SAFETY PLAN - 2ND FLR                |           | A101.1A            | BL  |
| G102.1B         | BUILDING 1 AREA 1B - LIFE SAFETY PLAN - 2ND FLR                |           | A101.1D            | BL  |
| G102.1C         | BUILDING 1 AREA 1C - LIFE SAFETY PLAN - 2ND FLR                |           | A101.10            | BL  |
| Grand total: 28 |                                                                | <u>/2</u> | A101.2A<br>A101.2B | BL  |
|                 |                                                                | <u> </u>  | A101.2D            | BL  |
|                 |                                                                | $\wedge$  | A101.20<br>A101.3A | BL  |
|                 |                                                                |           | A101.3A<br>A101.3B | BL  |