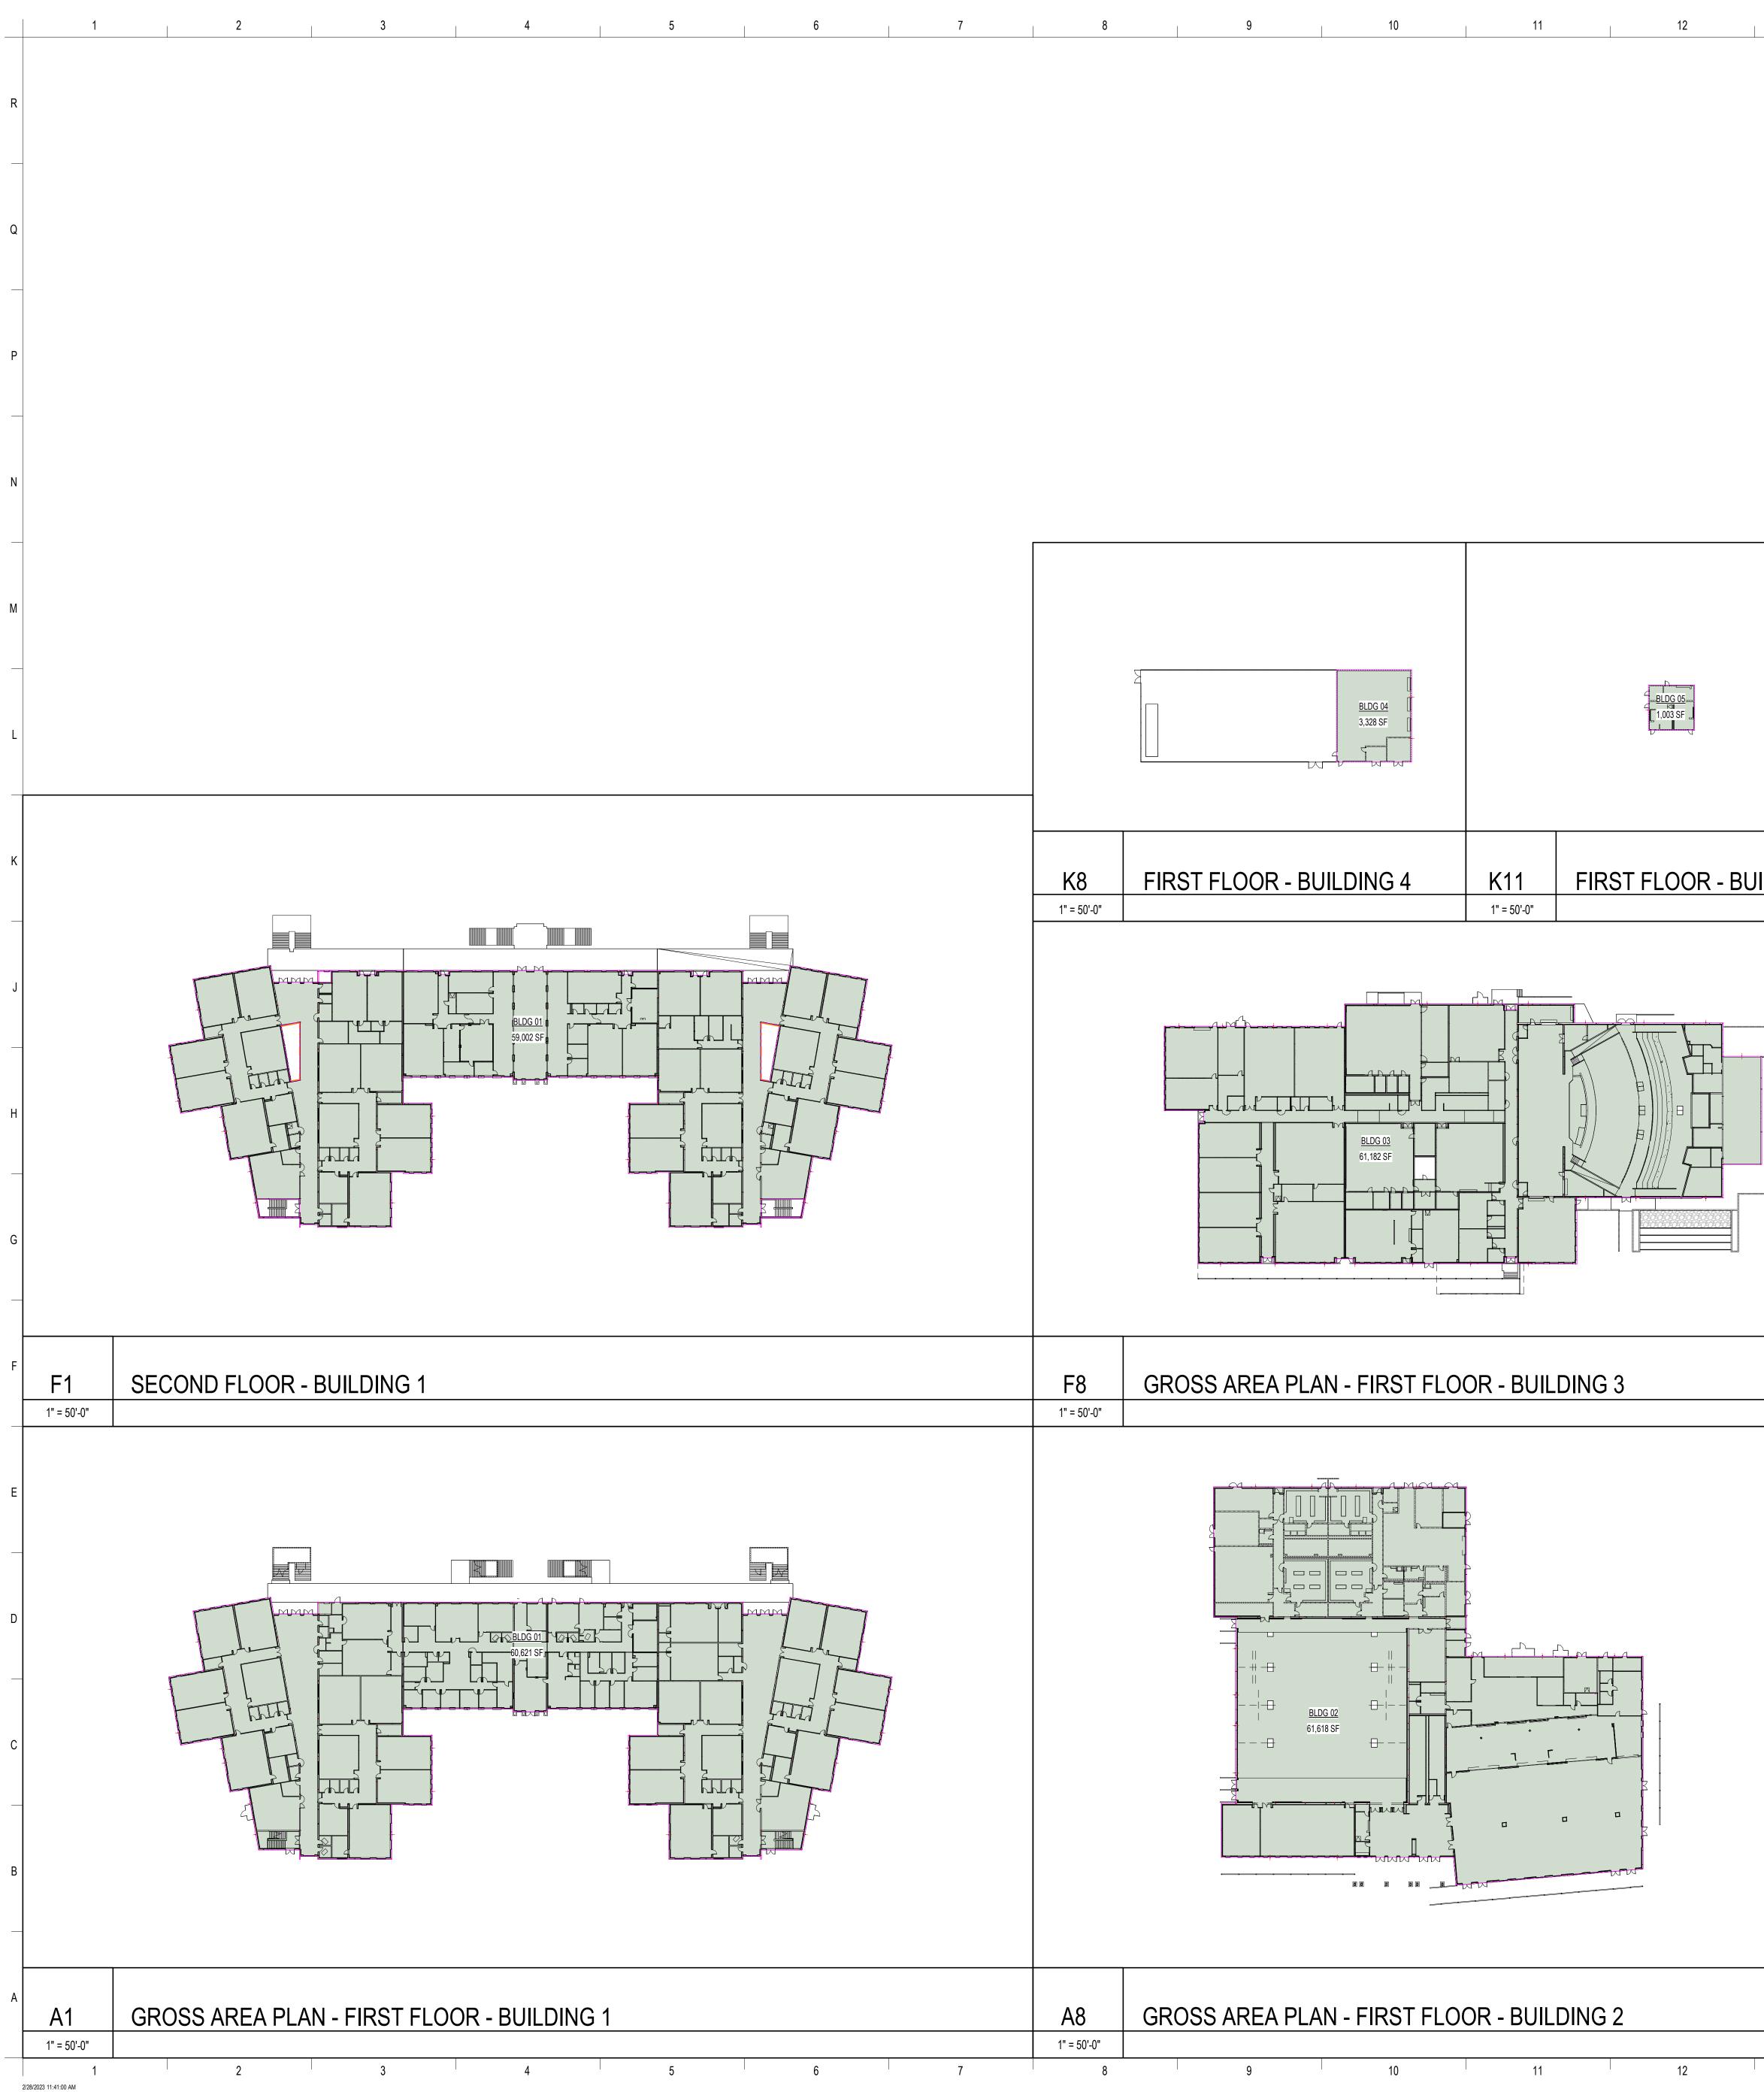

|                 | ARCHITECTURAL SITE                                                                                                                 |                                                  |         | ARCHITECTURE                                                                                         |                |                |              | ARCHITECTURE                                                                                                |                              |                    | STRUCTURAL                                                                                               |
|-----------------|------------------------------------------------------------------------------------------------------------------------------------|--------------------------------------------------|---------|------------------------------------------------------------------------------------------------------|----------------|----------------|--------------|-------------------------------------------------------------------------------------------------------------|------------------------------|--------------------|----------------------------------------------------------------------------------------------------------|
|                 | SHEET TITLE                                                                                                                        |                                                  | SHEET   | SHEET TITLE                                                                                          |                |                | HEET         | SHEET TITLE                                                                                                 |                              | SHEET              | SHEET TITLE                                                                                              |
| S010<br>S011    | OVERALL ARCHITECTURAL SITE PLAN<br>SITE SECURITY PLAN & TYPICAL FENCE ENCLOSURE DETAILS                                            |                                                  | NUMBER  |                                                                                                      | \_3            |                | JMBER        |                                                                                                             |                              | NUMBE              |                                                                                                          |
| S020            | CANOPIES - MATERIAL TAKE-OFF                                                                                                       |                                                  |         | BLDG 1 AREA 1C - FINISH PLAN - 2ND FLR<br>EQUIPMENT & FURNITURE SCHEDULES AND LEGENDS                |                | A350<br>A351   |              | WALL SECTIONS REFERENCE PLANS<br>BLDG 1 - WALL SECTIONS                                                     | _                            | S001<br>S002       | STRUCTURAL GENERAL NOTES STRUCTURAL GENERAL NOTES                                                        |
| S021            | COURTYARD FENCING - MATERIAL TAKE-OFF                                                                                              |                                                  |         | BLDG 1 AREA 1A - EQUIPMENT & FURN PLAN - 1ST FLR                                                     |                | A352           |              | BLDG 1 - WALL SECTIONS                                                                                      | -                            | S003               | STRUCTURAL GENERAL NOTES                                                                                 |
| \$215           | COURTYARD GATE ELEVATIONS                                                                                                          |                                                  |         | BLDG 1 AREA 1B - EQUIPMENT & FURN PLAN - 1ST FLR                                                     | 3              | A353           |              | BLDG 1 - WALL SECTIONS                                                                                      |                              | S004               | STRUCTURAL GENERAL NOTES & ABBREVIATIONS                                                                 |
| 3210            |                                                                                                                                    |                                                  |         | BLDG 1 AREA 1C - EQUIPMENT & FURN PLAN - 1ST FLR                                                     |                | A354           |              | BLDG 1 - WALL SECTIONS                                                                                      |                              | S005               | STRUCTURAL GENERAL NOTES & SYMBOL LEGEND                                                                 |
| S400<br>S401    | OVERALL COURTYARD PLAN<br>ENLARGED COURTYARD PLANS                                                                                 |                                                  |         | BLDG 2 AREA 2A - EQUIPMENT & FURN PLAN - 1ST FLR                                                     |                | A355           |              | BLDG 2 - WALL SECTIONS                                                                                      | _                            | S006               |                                                                                                          |
| S401<br>S402    | ENLARGED COURTYARD PLANS                                                                                                           |                                                  | 4       | BLDG 2 AREA 2B - EQUIPMENT & FURN PLAN - 1ST FLR<br>BLDG 2 AREA 2C - EQUIPMENT & FURN PLAN - 1ST FLR |                | A356<br>A357   |              | BLDG 2 - WALL SECTIONS<br>BLDG 3 - WALL SECTIONS                                                            |                              | S050<br>S101.1A    | BUILDINGS 1, 2 & 3 - OVERALL PLAN<br>BUILDING 1 AREA 1A - FOUNDATION PLAN                                |
| S502            | TENNIS AND BASKETBALL COURTS PLANS AND MISC DETAILS                                                                                |                                                  |         | BLDG 3 AREA 3A - EQUIPMENT & FURN PLAN - 1ST FLR                                                     | \_2            | A358           |              | BLDG 3 - WALL SECTIONS                                                                                      |                              | S101.1R            | BUILDING 1 AREA 1B - FOUNDATION PLAN                                                                     |
| S503            | SOFTBALL FIELD DETAILS                                                                                                             | /3\                                              | A181.3B | BLDG 3 AREA 3B - EQUIPMENT & FURN PLAN - 1ST FLR                                                     |                | A359           |              | BLDG 3 - WALL SECTIONS                                                                                      |                              | S101.1C            | BUILDING 1 AREA 1C - FOUNDATION PLAN                                                                     |
| 3504            | PRACTICE FIELDS                                                                                                                    |                                                  |         | BLDG 4 - EQUIPMENT & FURN PLANS - 1ST FLR                                                            |                | A361           |              | SECTIONS THRU MUSIC PRACTICE ROOMS                                                                          |                              | S101.2A            | BUILDING 2 AREA 2A - FOUNDATION PLAN                                                                     |
| S505<br>S510    | BASEBALL FIELD AND DETAILS<br>SITE DETAILS - MISC                                                                                  |                                                  |         | BLDG 1 AREA 1A - EQUIPMENT & FURN PLAN - 2ND FLR                                                     | /3             | A431           |              | ENLARGED GYMNASIUM FLOOR PATTERN PLANS                                                                      | 1\                           | S101.2B            | BUILDING 2 AREA 2B - FOUNDATION PLAN                                                                     |
| S510            | SITE DETAILS - MISC                                                                                                                |                                                  |         | BLDG 1 AREA 1B - EQUIPMENT & FURN PLAN - 2ND FLR<br>BLDG 1 AREA 1C - EQUIPMENT & FURN PLAN - 2ND FLR |                | A432<br>A461   |              | ENLARGED FLOOR PLAN - CASEWORK<br>ENLARGED FLOOR PLANS - TOILET FIXTURES, ACCESSORIES & DETAILS             | -                            | S101.2C<br>S101.3A | BUILDING 2 AREA 2C - FOUNDATION PLAN<br>BUILDING 3 AREA 3A - FOUNDATION PLAN                             |
| S520            | CANOPY DETAILS                                                                                                                     |                                                  |         | SIGNAGE TYPES & NOTES                                                                                |                | A461           |              | ENLARGED FLOOR PLANS - TOILET FIXTORES, ACCESSORIES & DETAILS                                               | -1                           | S101.3A            | BUILDING 3 AREA 3B - FOUNDATION PLAN                                                                     |
| S521            | COLUMN DETAILS - CANOPIES                                                                                                          | 3                                                |         | SIGNAGE TYPES & NOTES                                                                                |                | A463           |              | ENLARGED FLOOR PLANS - TOILETS - BLDGS 1 & 2                                                                |                              | S101.4             | BUILDINGS 4 & 5 - FOUNDATION PLAN & ROOF FRAMING PLAN                                                    |
| 5522            | COLUMN DETAILS - CANOPIES                                                                                                          | ∕2∖                                              |         | BLDG 1 AREA 1A - SIGNAGE PLAN - 1ST FLR                                                              |                | A464           |              | ENLARGED FLOOR PLANS - TOILETS - BLDG 2                                                                     |                              | S102.1A            | BUILDING 1 AREA 1A - SECOND FLOOR FRAMING PLAN                                                           |
| and total: 20   |                                                                                                                                    | 1                                                |         | BLDG 1 AREA 1B - SIGNAGE PLAN - 1ST FLR                                                              |                | A465           |              | ENLARGED FLOOR PLANS - TOILETS - BLDG 3                                                                     |                              | S102.1B            | BUILDING 1 AREA 1B - SECOND FLOOR FRAMING PLAN                                                           |
|                 | ARCHITECTURE                                                                                                                       |                                                  |         | BLDG 1 AREA 1C - SIGNAGE PLAN - 1ST FLR                                                              |                | A481           |              | ENLARGED FLOOR PLANS - STAIRS A AND A1- BUILDING 1                                                          | _                            | S102.1C            | BUILDING 1 AREA 1C - SECOND FLOOR FRAMING PLAN                                                           |
| QUEET           |                                                                                                                                    | 1                                                |         | BLDG 2 AREA 2A - SIGNAGE PLAN - 1ST FLR<br>BLDG 2 AREA 2B - SIGNAGE PLAN - 1ST FLR                   |                | A482<br>A483   |              | ENLARGED FLOOR PLANS - STAIRS BUILDING 1<br>ENLARGED FLOOR PLANS - STAIRS AND RAMPS BUILDING 3              |                              | S103.1A<br>S103.1B | BUILDING 1 AREA 1A - ROOF FRAMING PLAN<br>BUILDING 1 AREA 1B -ROOF / HIGH ROOF FRAMING PLAN              |
| SHEET<br>NUMBER | SHEET TITLE                                                                                                                        |                                                  |         | BLDG 2 AREA 2D - SIGNAGE PLAN - IST FLR<br>BLDG 2 AREA 2C - SIGNAGE PLAN - IST FLR                   |                | A465<br>A484   |              | ENLARGED FLOOR FLANS - STAIRS AND RAMPS BUILDING 3                                                          | $-1$ $\angle 1$              | S103.1B<br>S103.1C | BUILDING 1 AREA 10 - ROOF FRAMING PLAN<br>BUILDING 1 AREA 1C - ROOF FRAMING PLAN                         |
|                 |                                                                                                                                    | {                                                |         | BLDG 3 AREA 3A - SIGNAGE PLAN - 1ST FLR                                                              |                | A485           |              | SECTIONS - STAIRS A AND A1                                                                                  | -                            | S103.2A            | BUILDING 2 AREA 2A - ROOF FRAMING PLAN & MEZZANINE FLOOR FRAMIN                                          |
| 43<br>50        | BLDG 3 - OVERALL SLAB PLAN<br>BLDG 1, 2 & 3 - OVERALL FLOOR PLANS                                                                  | 1                                                |         | BLDG 3 AREA 3B - SIGNAGE PLAN - 1ST FLR                                                              |                | A486           |              | SECTIONS - STAIRS B, B1, C AND C1                                                                           |                              |                    | PLAN                                                                                                     |
| 50<br>01.1A     | BLDG 1, 2 & 3 - OVERALL FLOOR PLANS<br>BLDG 1 AREA 1A - 1ST FLR PLAN                                                               | 1                                                | A191.4  | BLDG 4 - SIGNAGE PLANS - 1ST FLR                                                                     | 3              | A487           |              | SECTIONS - RAMP& STAIR E, F, H AND RAMP G                                                                   | _                            | S103.2A.1          | BUILDING 2 AREA 2A - HIGH ROOF FRAMING PLAN                                                              |
| 01.1A           | BLDG 1 AREA 18 - 1ST FLR PLAN                                                                                                      | 1                                                |         | BLDG 1 AREA 1A - SIGNAGE PLAN - 2ND FLR                                                              |                | A488           |              | SECTIONS - STAIRS F, L, M, M1, AND RAMPS L, L1, M, M1, P, Q, AND R                                          | A.                           | S103.2B            | BUILDING 2 AREA 2B - ROOF FRAMING PLAN                                                                   |
| )1.1C           | BLDG 1 AREA 1C - 1ST FLR PLAN                                                                                                      | 1                                                |         | BLDG 1 AREA 1B - SIGNAGE PLAN - 2ND FLR                                                              |                | A489           |              | TYPICAL STAIR HAND & GUARD RAILING DETAILS - CONCRETE STAIRS                                                |                              | S103.2C<br>S103.3A | BUILDING 2 AREA 2C - ROOF FRAMING PLAN<br>BUILDING 3 AREA 3A - ROOF FRAMING PLAN                         |
| )1.2A<br>)1.2B  | BLDG 2 AREA 2A - 1ST FLR PLAN                                                                                                      |                                                  |         | BLDG 1 AREA 1C - SIGNAGE PLAN - 2ND FLR<br>EXTERIOR ELEVATIONS REFERENCE PLANS                       | ∧              | A490<br>A491   |              | TYPICAL STAIR HAND & GUARD RAILING DETAILS - STEEL STAIRS<br>ENLARGED PLANS, SECTION AND DETAILS - ELEVATOR | -                            | S103.3A<br>S103.3B | BUILDING 3 AREA 38 - ROOF FRAMING PLAN<br>BUILDING 3 AREA 3B - ROOF FRAMING PLAN & MEZZANINE FLOOR FRAMI |
| )1.2B           | BLDG 2 AREA 2B - 1ST FLR PLAN                                                                                                      | 3                                                |         | EXTERIOR ELEVATIONS REPERENCE PLANS                                                                  | <u> </u>       | A492           |              | MISC RAILING & EXTERIOR DETAILS                                                                             | _                            | 0100.00            | PLAN                                                                                                     |
| 1.2C            | BLDG 2 AREA 2C - 1ST FLR PLAN                                                                                                      | I .                                              |         | BLDG 1 - OVERALL EXTERIOR ELEVATIONS                                                                 |                | A495           |              | ENLARGED EXTERIOR ADMIN CANOPY PLANS, ELEVATIONS, DETAILS                                                   | -                            | S201               | FOUNDATION SECTIONS & DETAILS                                                                            |
| 1.3A<br>1.3B    | BLDG 3 AREA 3A - 1ST FLR PLAN<br>BLDG 3 AREA 3B - 1ST FLR PLAN                                                                     |                                                  |         | BLDG 2 - OVERALL EXTERIOR ELEVATIONS                                                                 |                | A496           |              | ENLARGED EXTERIOR GYMNASIUM CANOPY PLAN, ELEVATIONS, AND                                                    |                              | S202               | FOUNDATION SECTIONS & DETAILS                                                                            |
| )1.4            | BLDG 3 AREA 3D - 131 FER FLAN<br>BLDG 4 - FLOOR PLAN AND FINISH PLAN                                                               |                                                  | A204    | BLDG 3 - OVERALL EXTERIOR ELEVATIONS                                                                 |                |                |              | SECTION                                                                                                     |                              | 5205               | FOUNDATION SECTIONS & DETAILS                                                                            |
| 1.5             | BLDG 5 - FLOOR PLANS, RCP, SECTIONS, ELEVATIONS, AND SIGNAGE PLAN                                                                  |                                                  |         | BLDG 1 - EXTERIOR ELEVATIONS                                                                         | $-\frac{7}{3}$ | A501<br>A502   |              | DOOR SCHEDULES - BLDG 1 1ST FLR, BLDG 4 & 5, COURTYARD                                                      | -3                           | S204<br>S301       | FOUNDATION SECTIONS & DETAILS<br>FLOOR FRAMING SECTIONS & DETAILS                                        |
| 2.1A            | BLDG 1 AREA 1A - 2ND FLR PLAN                                                                                                      | 1                                                |         | BLDG 1 - EXTERIOR ELEVATIONS                                                                         |                | A502<br>A503   |              | DOOR SCHEDULE - BLDG 1 2ND FLOOR<br>DOOR SCHEDULES - BLDG 2                                                 |                              | S302               | FLOOR FRAMING SECTIONS & DETAILS                                                                         |
| 2.1B            | BLDG 1 AREA 1B - 2ND FLR AND CLERESTORY PLANS                                                                                      |                                                  | A207    | BLDG 1 - EXTERIOR ELEVATIONS                                                                         |                | A503           |              | DOOR SCHEDULES - BLDG 2                                                                                     | -                            | S401               | ROOF FRAMING SECTIONS & DETAILS                                                                          |
| 02.1C           | BLDG 1 AREA 1C - 2ND FLR PLAN                                                                                                      |                                                  |         | BLDG 1 - EXTERIOR ELEVATIONS<br>BLDG 2 - EXTERIOR ELEVATIONS                                         |                |                |              | DOOR, FRAME AND WINDOW TYPES                                                                                | _                            | S402               | ROOF FRAMING SECTIONS & DETAILS                                                                          |
| 04<br>21.1A     | BLDG 2 & 3 MEZZANINE FLR PLANS<br>BLDG 1 AREA 1A - DIMENSION PLAN - 1ST FLR                                                        | <u>/122</u>                                      | 1       | BLDG 2 - EXTERIOR ELEVATIONS                                                                         |                | A507           |              | ALUMINUM STOREFRONT                                                                                         |                              | S403               | ROOF FRAMING SECTIONS & DETAILS                                                                          |
| 21.1A           | BLDG 1 AREA 1A - DIMENSION PLAN - 1ST FLR                                                                                          |                                                  |         | BLDG 3 - EXTERIOR ELEVATIONS                                                                         |                | A508           |              | ALUMINUM STOREFRONT                                                                                         |                              | S501               | TILT-UP REINFORCING, NOTES & DETAILS                                                                     |
| 121.15          | BLDG 1 AREA 1E DIMENSION PLAN 1ST FLR                                                                                              |                                                  |         | BLDG 3 - EXTERIOR ELEVATIONS                                                                         |                | A509           |              | LOUVER TYPES                                                                                                |                              | S501.1             | TILT-UP PANEL CONNECTIONS                                                                                |
| 21.24           | BLDG TAREA 24 - DIMENSION FLAN - 151 FLR                                                                                           |                                                  |         | BLDG 3 AND 4 - EXTERIOR ELEVATIONS                                                                   | $ \land $      | A510<br>A511   |              | DETAILS - DOOR & WINDOW                                                                                     | _                            | S502               | TILT-UP PANEL ELEVATIONS - BUILDING 1                                                                    |
| 21.2B           | BLDG 2 AREA 2B - DIMENSION PLAN - 1ST FLR                                                                                          |                                                  |         | BLDG 1 - INTERIOR ELEVATIONS                                                                         |                |                |              | DETAILS - DOOR & WINDOW                                                                                     | _                            | S503<br>S504       | TILT-UP PANEL ELEVATIONS - BUILDING 1<br>TILT-UP PANEL ELEVATIONS - BUILDING 1                           |
| 21.2C           | BLDG 2 AREA 2C - DIMENSION PLAN - 1ST FLR                                                                                          |                                                  |         | BLDG 1 - INTERIOR ELEVATIONS                                                                         | -/2            | A512<br>A513   |              | DETAILS - DOOR & WINDOW<br>DETAILS - DOOR & WINDOW                                                          | _                            | S505               | TILT-UP PANEL ELEVATIONS - BUILDING 1                                                                    |
| 21.3A           | BLDG 3 AREA 3A - DIMENSION PLAN - 1ST FLR 2                                                                                        | ] <u> </u>                                       | 1       | BLDG 1 - INTERIOR ELEVATIONS<br>BLDG 1 - INTERIOR ELEVATIONS                                         |                | A513           |              | DETAILS - DOOR & WINDOW<br>DETAILS - DOOR & WINDOW                                                          | _                            | S506               | TILT-UP PANEL ELEVATIONS - BUILDING 2                                                                    |
| 121.3B          | BLDG 3 AREA 3B - DIMENSION PLAN - 1ST FLR                                                                                          |                                                  |         | BLDG 1 - INTERIOR ELEVATIONS                                                                         |                | A515           |              | DETAILS - DOOR & WINDOW                                                                                     | -                            | S507               | TILT-UP PANEL ELEVATIONS -BUILDING 2                                                                     |
| 21.4            | BLDG 4 - DIMENSION PLAN - 1ST FLR                                                                                                  | 3                                                |         | BLDG 2 - INTERIOR ELEVATIONS                                                                         |                | A516           |              | MISC DETAILS                                                                                                |                              | S508               | TILT-UP PANEL ELEVATIONS - BUILDING 3                                                                    |
| 21.5<br>22.1A   | BLDG 2 & 3 MEZZANINE - DIMENSION PLANS<br>BLDG 1 AREA 1A - DIMENSION PLAN - 2ND FLR                                                | $\left  \overset{\circ}{\bigtriangleup} \right $ |         | BLDG 2 - INTERIOR ELEVATIONS                                                                         |                | A521           |              | DETAILS - EXTERIOR                                                                                          | 4                            | S509               | TILT-UP PANEL ELEVATIONS - BUILDING 3                                                                    |
|                 | BLDG LAREA HE DIMENSION FLAN - 2ND FLIN                                                                                            |                                                  | A261    | BLDG 2 - INTERIOR ELEVATIONS                                                                         | ^              | A523           |              | BELOW GRADE WATERPROOFING DETAILS                                                                           | <u>/3\</u> `                 | S601<br>S602       | SCHEDULES<br>SCHEDULES                                                                                   |
|                 | BLDG 1 AREA 18 DIMENSION PLAN 2ND FLR AND CLERESTORY<br>BLDG 1 AREA 1C - DIMENSION PLAN - 2ND FLR<br>CEILING LEGEND, NOTES & PLANS | -                                                |         | BLDG 2 - INTERIOR ELEVATIONS                                                                         | /3             | A524<br>A525   |              | BELOW GRADE WATERPROOFING DETAILS<br>DETAILS - EXTERIOR - COLUMN EXTERIOR ELEVATIONS                        | - <u>A</u> .                 | S603               | WIND SCHEDULES                                                                                           |
| 40              | CEILING LEGEND, NOTES & PLANS                                                                                                      |                                                  |         | BLDG 2 - INTERIOR ELEVATIONS                                                                         |                | A525<br>A541   |              | DETAILS - EXTERIOR - COLUMIN EXTERIOR ELEVATIONS                                                            |                              | Grand total: 5     |                                                                                                          |
| 41.1A           | BLDG 1 AREA 1A - RCP - 1ST FLR                                                                                                     | 1/1                                              |         | BLDG 2 - INTERIOR ELEVATIONS<br>BLDG 2 - INTERIOR ELEVATIONS                                         |                | A541<br>A542   |              | DETAILS - CEILING<br>DETAILS - CEILING                                                                      | -                            |                    |                                                                                                          |
| 1.1B            | BLDG 1 AREA 1B - RCP - 1ST FLR                                                                                                     | ⁄3\                                              |         | BLDG 2 - INTERIOR ELEVATIONS<br>BLDG 2 - INTERIOR ELEVATIONS                                         |                | A543           |              | DETAILS - CEILING                                                                                           | -                            |                    |                                                                                                          |
| 1.1C            | BLDG 1 AREA 1C - RCP - 1ST FLR                                                                                                     |                                                  |         | BLDG 3 - INTERIOR ELEVATIONS                                                                         |                | A544           |              | DETAILS - CEILING                                                                                           |                              |                    | FOOD SERVICE                                                                                             |
| 1.2A            | BLDG 2 AREA 2A - RCP - 1ST FLR<br>BLDG 2 AREA 2B - RCP - 1ST FLR                                                                   |                                                  |         | BLDG 3 - INTERIOR ELEVATIONS                                                                         |                | A551           |              | DETAILS - ROOF                                                                                              | _                            | SHEET              | •                                                                                                        |
| 1.2B<br>1.2C    | BLDG 2 AREA 2D - RCP - 1ST FLR                                                                                                     | 1                                                |         | BLDG 3 - INTERIOR ELEVATIONS                                                                         | 🔊              | A552<br>A553   |              | DETAILS - ROOF                                                                                              | _                            | NUMBE              | R SHEET TITLE                                                                                            |
| 1.3A            | BLDG 3 AREA 3A - RCP - 1ST FLR                                                                                                     |                                                  |         | BLDG 3 - INTERIOR ELEVATIONS                                                                         |                |                |              | DETAILS - ROOF<br>DETAILS - ROOF                                                                            | -                            | FS101.1            | FOODSERVICE EQUIPMENT GENERAL NOTES AND DETAILS                                                          |
| .3B             | BLDG 3 AREA 3B - RCP - 1ST FLR                                                                                                     | <u>                                     </u>     |         | BLDG 3 - INTERIOR ELEVATIONS<br>BLDG 3 - INTERIOR ELEVATIONS                                         | A              | A554<br>A559   |              | DETAILS - ROOF<br>DETAILS - INTERIOR                                                                        | - 3.                         | FS102.1            | FOODSERVICE EQUIPMENT PLAN                                                                               |
| 1.4             | BLDG 4 - RCP - 1ST FLR                                                                                                             |                                                  |         | BLDG 3 - INTERIOR ELEVATIONS BLDG 3 - INTERIOR ELEVATIONS                                            | -              | 1              |              | DETAILS - INTERIOR                                                                                          |                              | FS102.2            | FOODSERVICE EQUIPMENT SCHEDULE                                                                           |
| 1.5             | BLDG 2 & 3 MEZZANINE - RCP                                                                                                         |                                                  |         | BLDG 3 - INTERIOR ELEVATIONS                                                                         |                | A564           |              | DETAILS - INTERIOR                                                                                          |                              | FS102.3            | FOODSERVICE EQUIPMENT SCHEDULE                                                                           |
| 2.1A<br>2.1B    | BLDG 1 AREA 1A - RCP - 2ND FLR<br>BLDG 1 AREA 1B - RCP - 2ND FLR                                                                   |                                                  |         | BLDG 3 - INTERIOR ELEVATIONS                                                                         |                | A565           |              | DETAILS - INTERIOR                                                                                          |                              | FS102.4            |                                                                                                          |
| 2.1B<br>2.1C    | BLDG 1 AREA 1B - RCP - 2ND FLR<br>BLDG 1 AREA 1C - RCP - 2ND FLR                                                                   |                                                  | A276    | BLDG 3 - INTERIOR ELEVATIONS                                                                         |                | A570           |              | CASEWORK DETAILS                                                                                            | _                            | FS102.5            |                                                                                                          |
|                 | BLDG 1 - ROOF PLAN, LEGEND AND GENERAL NOTES                                                                                       | 1                                                |         | BLDG 3 - INTERIOR ELEVATIONS                                                                         |                | A571           |              |                                                                                                             |                              | FS102.6<br>FS102.7 | FOODSERVICE PLUMBING PLAN<br>FOODSERVICE PLUMBING SCHEDULE                                               |
| 1.1<br>1.2      | BLDG 2 - ROOF PLAN                                                                                                                 | 1                                                |         | BLDG 3 - INTERIOR ELEVATIONS                                                                         |                | A572<br>Grand  | d total: 205 | CASEWORK DETAILS                                                                                            |                              | FS102.8            | FOODSERVICE FLOOR RECESS PLAN                                                                            |
| 1.3             | BLDG 3 - ROOF PLAN                                                                                                                 | 1                                                |         | BLDG 1 & 2 - INTERIOR ELEVATIONS<br>TOILET ROOM ELEVATIONS                                           |                |                | a ເບເຕI. 200 |                                                                                                             |                              | FS102.9            | FOODSERVICE MECHANICAL PLAN                                                                              |
| 1.4             | BLDG 4 - ROOF PLAN                                                                                                                 |                                                  |         | TOILET ROOM ELEVATIONS                                                                               |                | F1.0<br>F1.1A  |              | OVERALL FISH SITE PLAN<br>BLDG 1 AREA A FISH PLAN - FIRST FLOOR                                             |                              | FS102.10           | FOODSERVICE REFLECTED CEILING PLAN                                                                       |
| )<br>)<br>) 1   | FINISH GENERAL NOTES, LEGEND, SCHEDULE AND DET.                                                                                    | ⁄3\                                              |         | TOILET ROOM ELEVATIONS                                                                               |                | F1.1A          |              | BLDG 1 AREA FISH PLAN - FIRST FLOOR                                                                         | <u> </u>                     | FS201.1            | FOODSERVICE ELEVATIONS                                                                                   |
| 0.1<br>1.1A     | DETAILS - INTERIOR<br>BLDG 1 AREA 1A - FINISH PLAN - 1ST FLR                                                                       | 1                                                |         | BUILDING SECTIONS REFERENCE PLANS                                                                    |                | F1.1C          |              | BLDG 1 AREA C FISH PLAN - FIRST FLOOR                                                                       | $-\frac{\sqrt{3}}{\sqrt{3}}$ | FS201.2            |                                                                                                          |
| 1.1A<br>1.1B    | BLDG 1 AREA 1A - FINISH PLAN - 1ST FLR<br>BLDG 1 AREA 1B - FINISH PLAN - 1ST FLR                                                   | 1                                                | A301    | BLDG 1 - BUILDING SECTIONS                                                                           |                | F1.2A          |              | BLDG 1 AREA A FISH PLAN - SECOND FLOOR                                                                      | 1                            | FS301.1            | FOODSERVICE HOOD DETAILS<br>FOODSERVICE HOOD DETAILS                                                     |
| 1.1C            | BLDG 1 AREA 1C - FINISH PLAN - 1ST FLR                                                                                             |                                                  |         | BLDG 1 - BUILDING SECTIONS                                                                           |                | F1.2B          |              | BLDG 1 AREA B FISH PLAN - SECOND FLOOR                                                                      |                              | FS301.2<br>FS301.3 | FOODSERVICE HOOD DETAILS                                                                                 |
| 1.10<br>1.2A    | BLDG 2 AREA 2A - FINISH PLAN - 1ST FLR                                                                                             |                                                  |         | BLDG 1 - BUILDING SECTIONS                                                                           |                | F1.2C          |              | BLDG 1 AREA C FISH PLAN - SECOND FLOOR                                                                      |                              | FS301.3<br>FS301.4 | FOODSERVICE HOOD DETAILS                                                                                 |
| 1.2B            | BLDG 2 AREA 2B - FINISH PLAN - 1ST FLR                                                                                             |                                                  |         | BLDG 2 - BUILDING SECTIONS                                                                           |                | F2.1A          |              | BLDG 2 AREA A FISH PLAN                                                                                     | - ·                          | FS301.5            | FOODSERVICE HOOD DETAILS                                                                                 |
| 1.2C            | BLDG 2 AREA 2C - FINISH PLAN - 1ST FLR                                                                                             |                                                  |         | BLDG 2 - BUILDING SECTIONS<br>BLDG 3 - BUILDING SECTIONS                                             |                | F2.1B          |              | BLDG 2 AREA B FISH PLAN                                                                                     | $-\frac{3}{3}$               | FS301.6            | FOODSERVICE HOOD DETAILS                                                                                 |
| 1.3A            | BLDG 3 AREA 3A - FINISH PLAN - 1ST FLR                                                                                             |                                                  |         | BLDG 3 - BUILDING SECTIONS<br>BLDG 3 - BUILDING SECTIONS                                             |                | F2.1C<br>F3.1A |              | BLDG 2 AREA C FISH PLAN<br>BLDG 3 AREA A FISH PLAN                                                          | +                            | FS401.1            | FOODSERVICE WALK-IN DETAILS                                                                              |
| 1.3B            | BLDG 3 AREA 3B - FINISH PLAN - 1ST FLR & MEZZANINE                                                                                 | -                                                |         | BLDG 3 AND 4 - BUILDING SECTIONS                                                                     |                | F3.1A          |              | BLDG 3 AREA B FISH PLAN                                                                                     | -                            | Grand total: 2     | 0                                                                                                        |
| 2.1A<br>2.1B    | BLDG 1 AREA 1A - FINISH PLAN - 2ND FLR<br>BLDG 1 AREA 1B - FINISH PLAN - 2ND FLR                                                   | 1                                                |         |                                                                                                      |                | F4.1           |              | BLDG 2 MECH AND BLDG 3 MEZZ AND BLDG 4 FISH PLANS                                                           | 1                            |                    |                                                                                                          |
| 10              |                                                                                                                                    | L                                                |         |                                                                                                      |                | Grand          | d total: 12  |                                                                                                             | 1                            |                    |                                                                                                          |