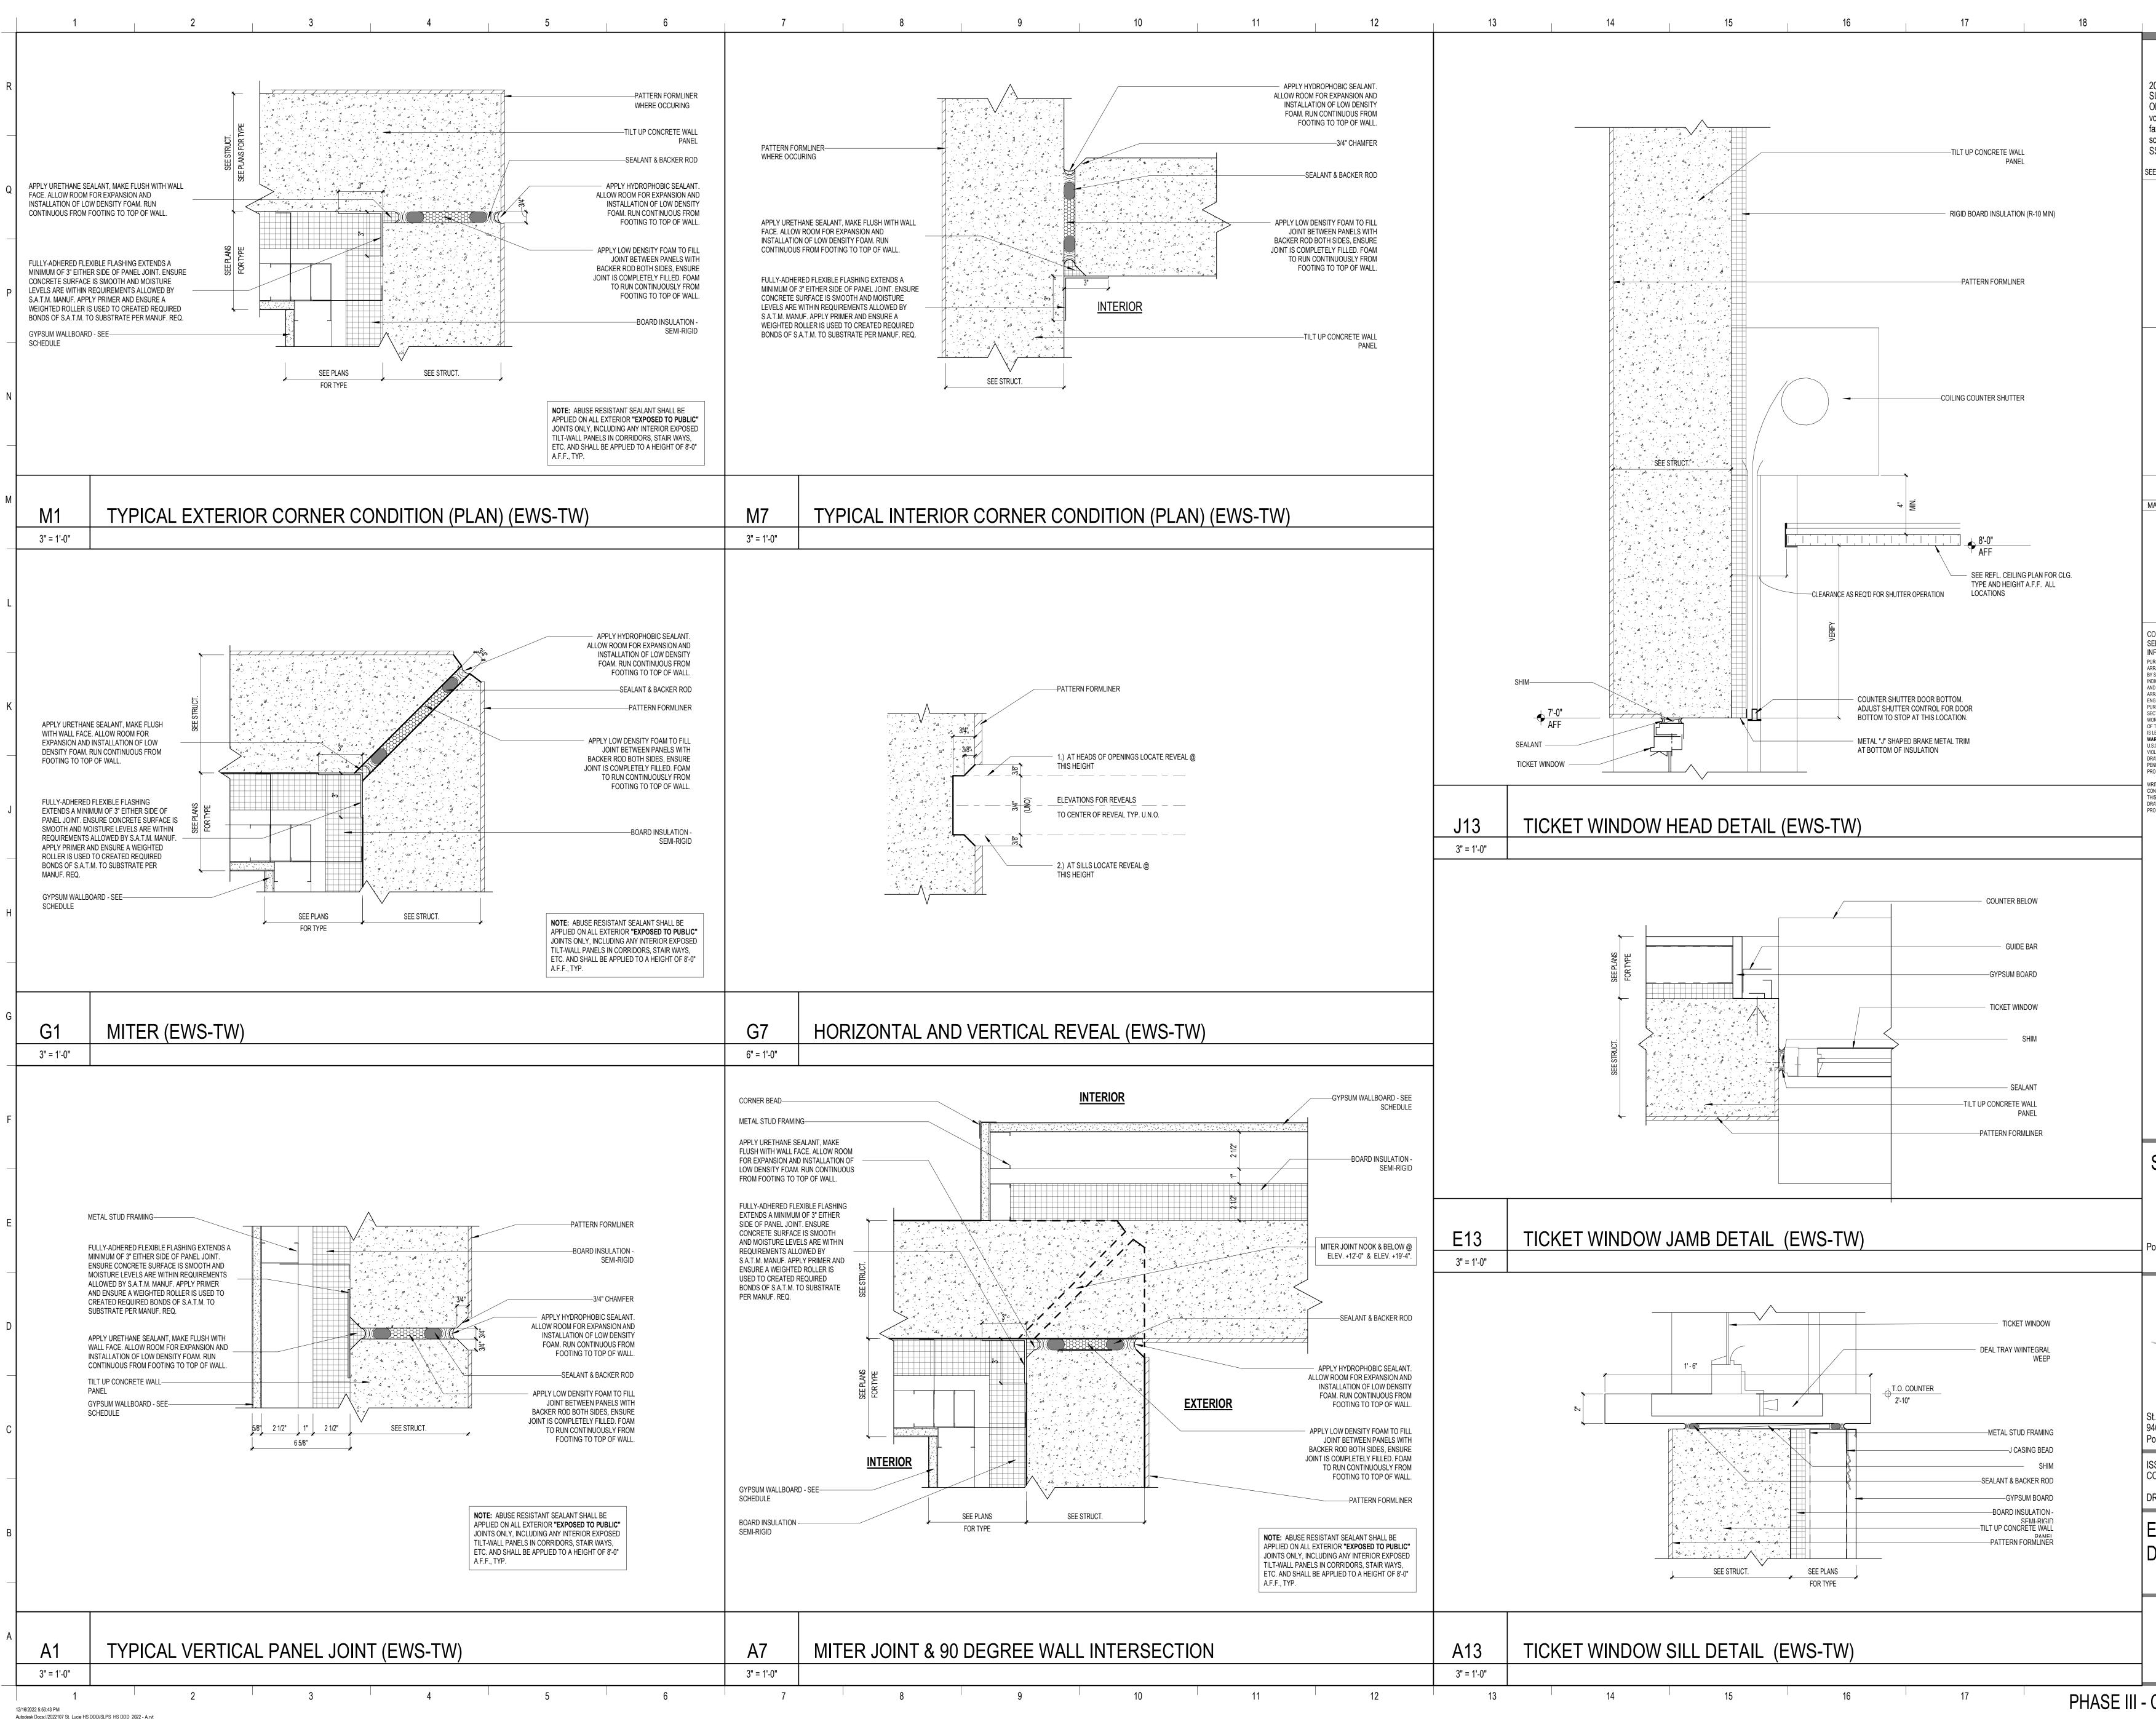

|                 | GENERAL                                                        |           |                    | A   |
|-----------------|----------------------------------------------------------------|-----------|--------------------|-----|
| SHEET           | SHEET TITLE                                                    | 23        | AS010              | 0   |
| G000.1          | COVER                                                          |           | AS011              | SIT |
| G001            | IGENERAL INFORMATION AND ABBREVIATIONS                         |           | AS020              | CA  |
| G010            | CODE SUMMARY & CALCULATIONS                                    | $\neg$    | AS021              | CC  |
| G012            | BUILDING AREA PLANS AND SCHEDULES                              |           | AS215              | CC  |
| G022            | ULASSEMBLIES                                                   | <u> </u>  | AS216              | CC  |
| G023            | UL ASSEMBLIES                                                  |           | AS400              | 0   |
| 6024            | TUL ASSEMBLIES                                                 |           | AS401              | EN  |
| G025            | ULASSEMBLIES                                                   |           | AS402              | EN  |
| G031            | PARTITION TYPES & NOTES                                        |           | AS502              | TE  |
| G032            | PARTITION TYPES AND DETAILS                                    |           | AS503              | SC  |
| G033            | TYPICAL PARTITION DETAILS                                      |           | AS504              | PR  |
| G034            | TYPICAL PARTITION DETAILS                                      |           | AS505              | BA  |
| G035            | EXTERIOR WALL SYSTEM DETAILS - TILT WALL 01                    |           | AS510              | SIT |
| G036            | EXTERIOR WALL SYSTEM DETAILS - TILT WALL 02                    |           | AS511              | SIT |
| G037            | EXTERIOR WALL SYSTEM DETAILS - TILT WALL MISC                  |           | AS520              | CA  |
| G038            | TILT WALL MOCK UP DETAILS                                      | /3\       | AS521              | CC  |
| G101            | LIFE SAFETY PLAN BUILDING 1, 2 & 3 - OVERALL - 1ST FLR         |           | AS522              | CC  |
| G101.1A         | BUILDING 1 AREA 1A - LIFE SAFETY PLAN - 1ST FLR                |           | Grand total: 20    |     |
| G101.1B         | BUILDING 1 AREA 1B - LIFE SAFETY PLAN - 1ST FLR                |           |                    |     |
| G101.1C         | BUILDING 1 AREA 1C - LIFE SAFETY PLAN - 1ST FLR                |           |                    |     |
| G101.2A         | BUILDING 2 AREA 2A - LIFE SAFETY PLAN - 1ST FLR                |           | SHEET              |     |
| G101.2B         | BUILDING 2 AREA 2B AND BUILDING 4 - LIFE SAFETY PLAN - 1ST FLR | 3         | NUMBER             |     |
| G101.2C         | BUILDING 2 AREA 2C - LIFE SAFETY PLAN - 1ST FLR                | <u> </u>  | A043               | BL  |
| G101.3A         | BUILDING 3 AREA 3A - LIFE SAFETY PLAN - 1ST FLR                |           | A043<br>A050       | BL  |
| G101.3B         | BUILDING 3 AREA 3B - LIFE SAFETY PLAN - 1ST FLR                |           | A030<br>A101.1A    | BL  |
| G102.1A         | BUILDING 1 AREA 1A - LIFE SAFETY PLAN - 2ND FLR                |           | A101.1A            | BL  |
| G102.1B         | BUILDING 1 AREA 1B - LIFE SAFETY PLAN - 2ND FLR                |           | A101.1D            | BL  |
| G102.1C         | BUILDING 1 AREA 1C - LIFE SAFETY PLAN - 2ND FLR                |           | A101.10            | BL  |
| Grand total: 28 |                                                                | <u>/2</u> | A101.2A<br>A101.2B | BL  |
|                 |                                                                | <u> </u>  | A101.2D            | BL  |
|                 |                                                                | $\wedge$  | A101.20<br>A101.3A | BL  |
|                 |                                                                |           | A101.3A<br>A101.3B | BL  |