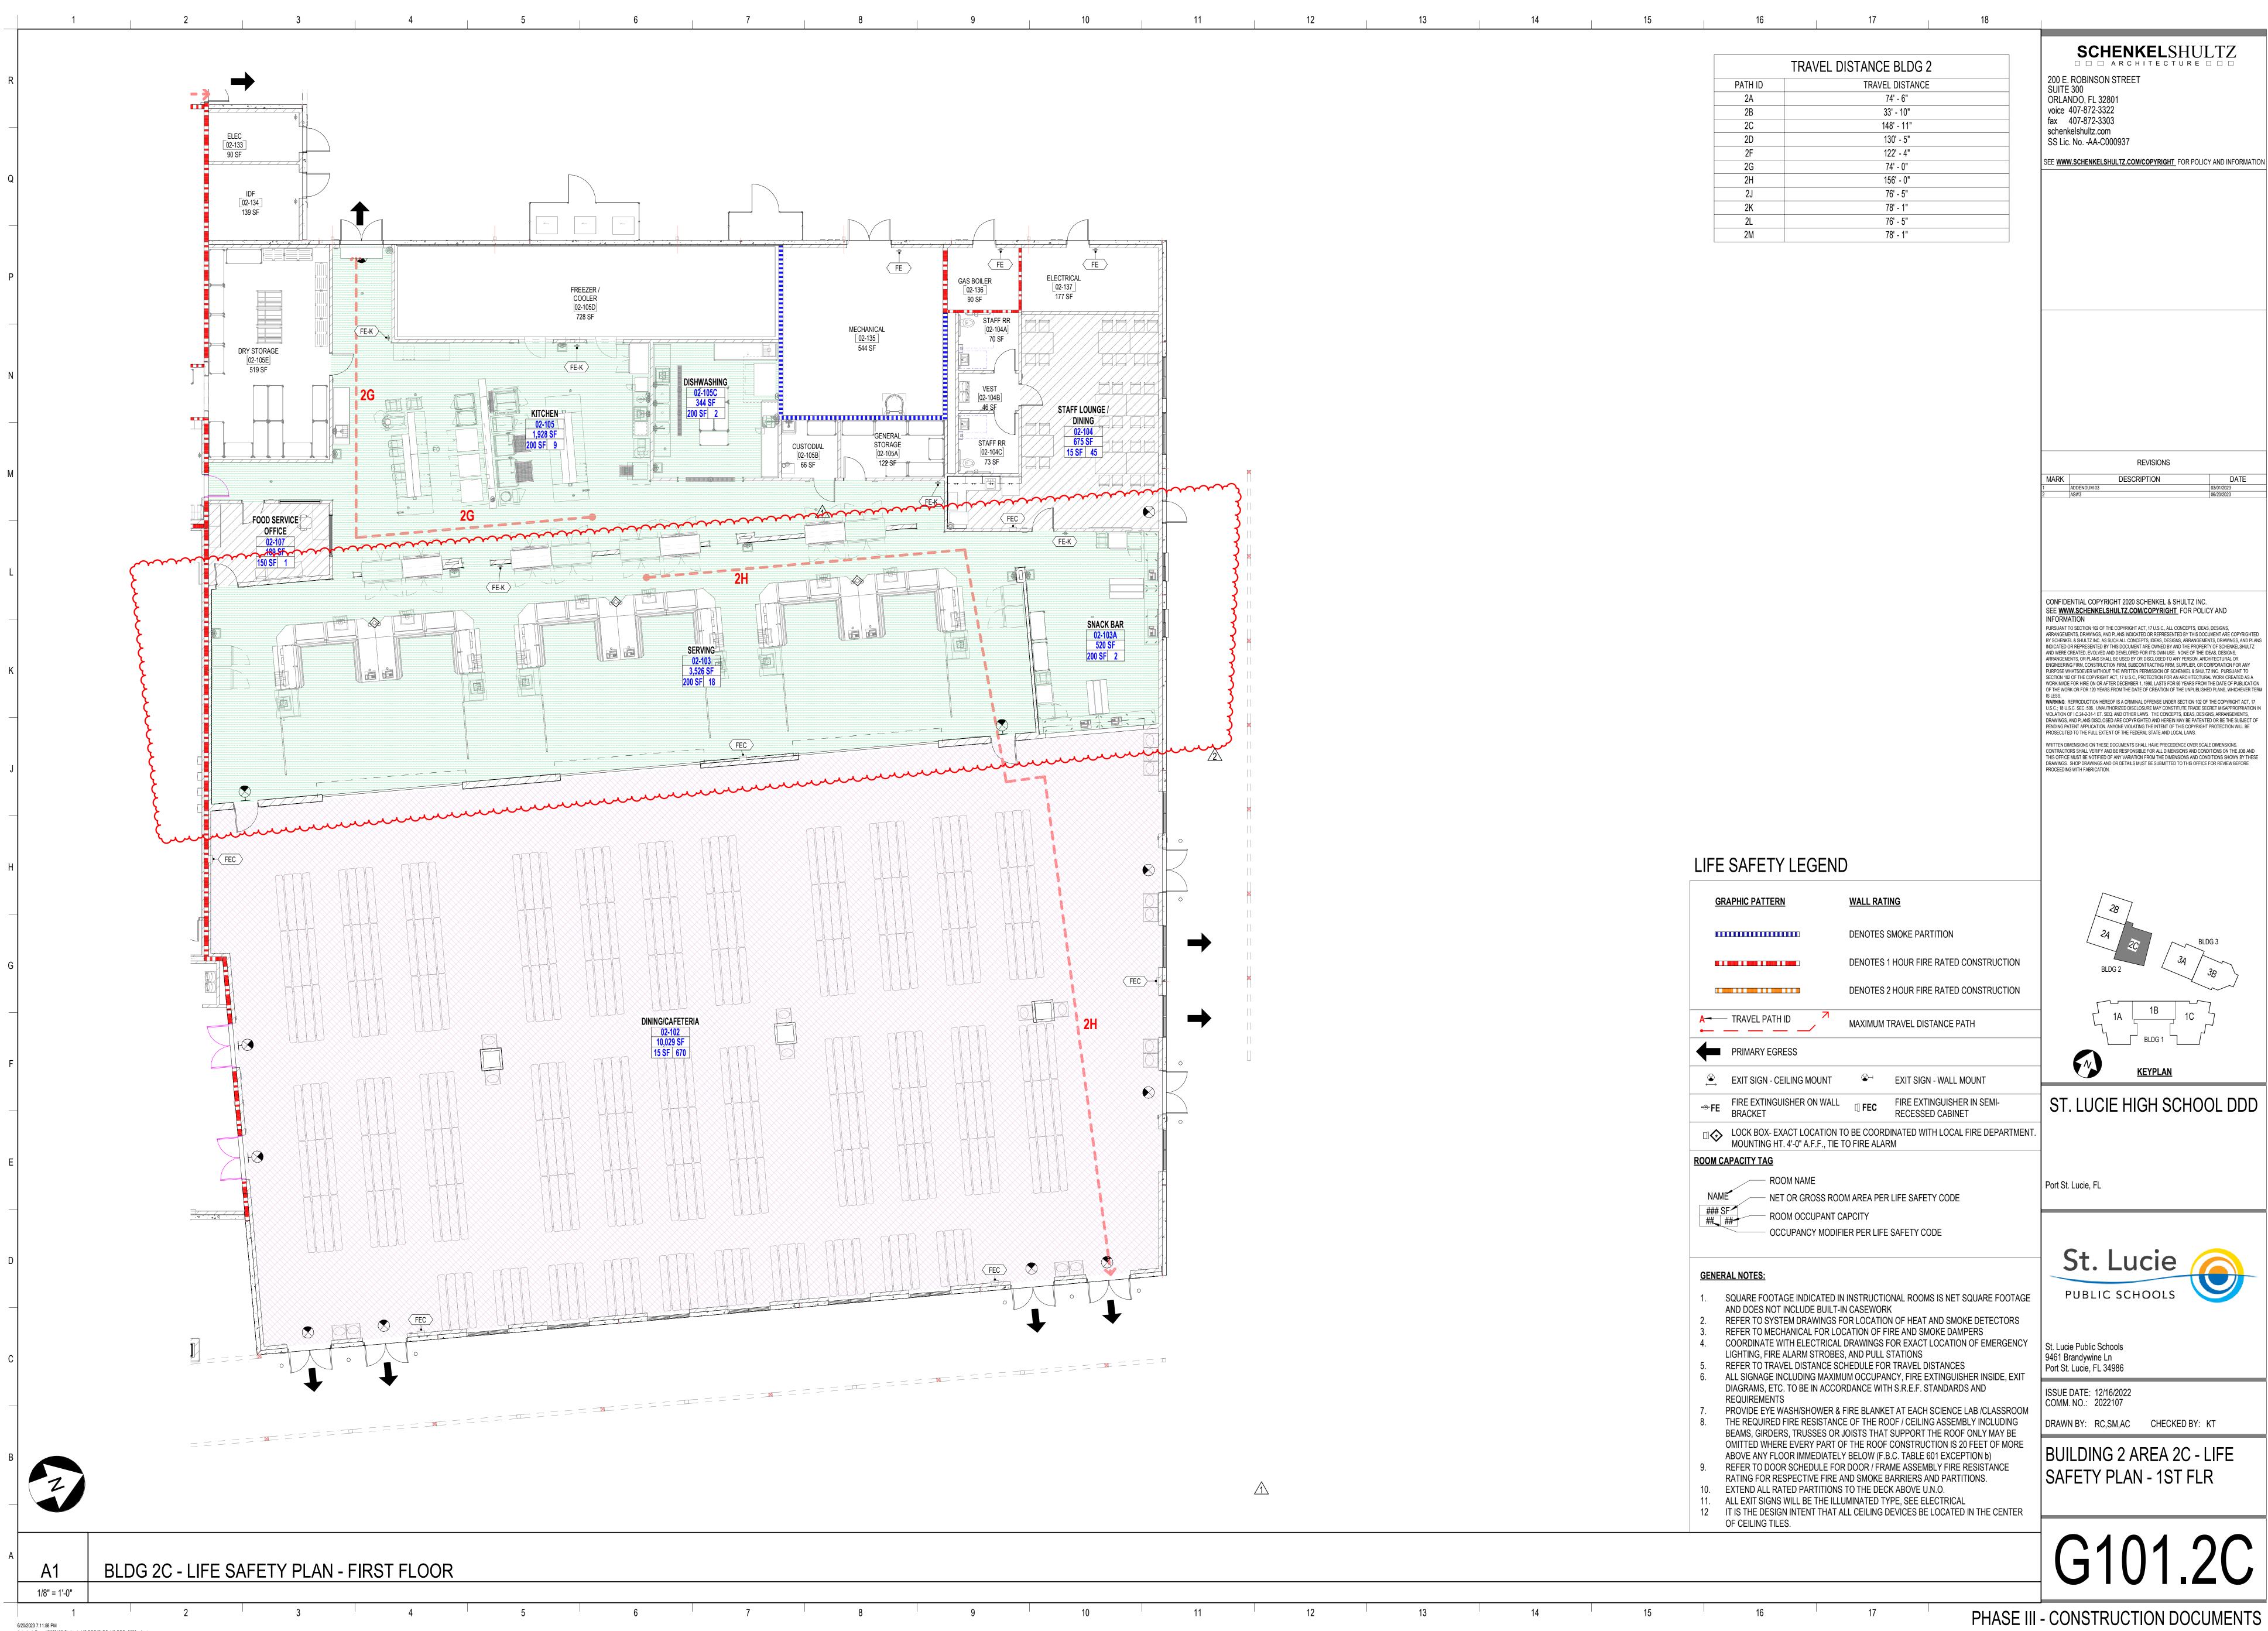

|                 | GENERAL                                                        |           |                    | A   |
|-----------------|----------------------------------------------------------------|-----------|--------------------|-----|
| SHEET           | SHEET TITLE                                                    | 23        | AS010              | 0   |
| G000.1          | COVER                                                          |           | AS011              | SIT |
| G001            | IGENERAL INFORMATION AND ABBREVIATIONS                         |           | AS020              | CA  |
| G010            | CODE SUMMARY & CALCULATIONS                                    | $\neg$    | AS021              | CC  |
| G012            | BUILDING AREA PLANS AND SCHEDULES                              |           | AS215              | CC  |
| G022            | ULASSEMBLIES                                                   | <u> </u>  | AS216              | CC  |
| G023            | UL ASSEMBLIES                                                  |           | AS400              | 0   |
| 6024            | TUL ASSEMBLIES                                                 |           | AS401              | EN  |
| G025            | ULASSEMBLIES                                                   |           | AS402              | EN  |
| G031            | PARTITION TYPES & NOTES                                        |           | AS502              | TE  |
| G032            | PARTITION TYPES AND DETAILS                                    |           | AS503              | SC  |
| G033            | TYPICAL PARTITION DETAILS                                      |           | AS504              | PR  |
| G034            | TYPICAL PARTITION DETAILS                                      |           | AS505              | BA  |
| G035            | EXTERIOR WALL SYSTEM DETAILS - TILT WALL 01                    |           | AS510              | SIT |
| G036            | EXTERIOR WALL SYSTEM DETAILS - TILT WALL 02                    |           | AS511              | SIT |
| G037            | EXTERIOR WALL SYSTEM DETAILS - TILT WALL MISC                  |           | AS520              | CA  |
| G038            | TILT WALL MOCK UP DETAILS                                      | /3\       | AS521              | CC  |
| G101            | LIFE SAFETY PLAN BUILDING 1, 2 & 3 - OVERALL - 1ST FLR         |           | AS522              | CC  |
| G101.1A         | BUILDING 1 AREA 1A - LIFE SAFETY PLAN - 1ST FLR                |           | Grand total: 20    |     |
| G101.1B         | BUILDING 1 AREA 1B - LIFE SAFETY PLAN - 1ST FLR                |           |                    |     |
| G101.1C         | BUILDING 1 AREA 1C - LIFE SAFETY PLAN - 1ST FLR                |           |                    |     |
| G101.2A         | BUILDING 2 AREA 2A - LIFE SAFETY PLAN - 1ST FLR                |           | SHEET              |     |
| G101.2B         | BUILDING 2 AREA 2B AND BUILDING 4 - LIFE SAFETY PLAN - 1ST FLR | 3         | NUMBER             |     |
| G101.2C         | BUILDING 2 AREA 2C - LIFE SAFETY PLAN - 1ST FLR                | <u> </u>  | A043               | BL  |
| G101.3A         | BUILDING 3 AREA 3A - LIFE SAFETY PLAN - 1ST FLR                |           | A043<br>A050       | BL  |
| G101.3B         | BUILDING 3 AREA 3B - LIFE SAFETY PLAN - 1ST FLR                |           | A030<br>A101.1A    | BL  |
| G102.1A         | BUILDING 1 AREA 1A - LIFE SAFETY PLAN - 2ND FLR                |           | A101.1A            | BL  |
| G102.1B         | BUILDING 1 AREA 1B - LIFE SAFETY PLAN - 2ND FLR                |           | A101.1D            | BL  |
| G102.1C         | BUILDING 1 AREA 1C - LIFE SAFETY PLAN - 2ND FLR                |           | A101.10            | BL  |
| Grand total: 28 |                                                                | <u>/2</u> | A101.2A<br>A101.2B | BL  |
|                 |                                                                | <u> </u>  | A101.2D            | BL  |
|                 |                                                                | $\wedge$  | A101.20<br>A101.3A | BL  |
|                 |                                                                |           | A101.3A<br>A101.3B | BL  |