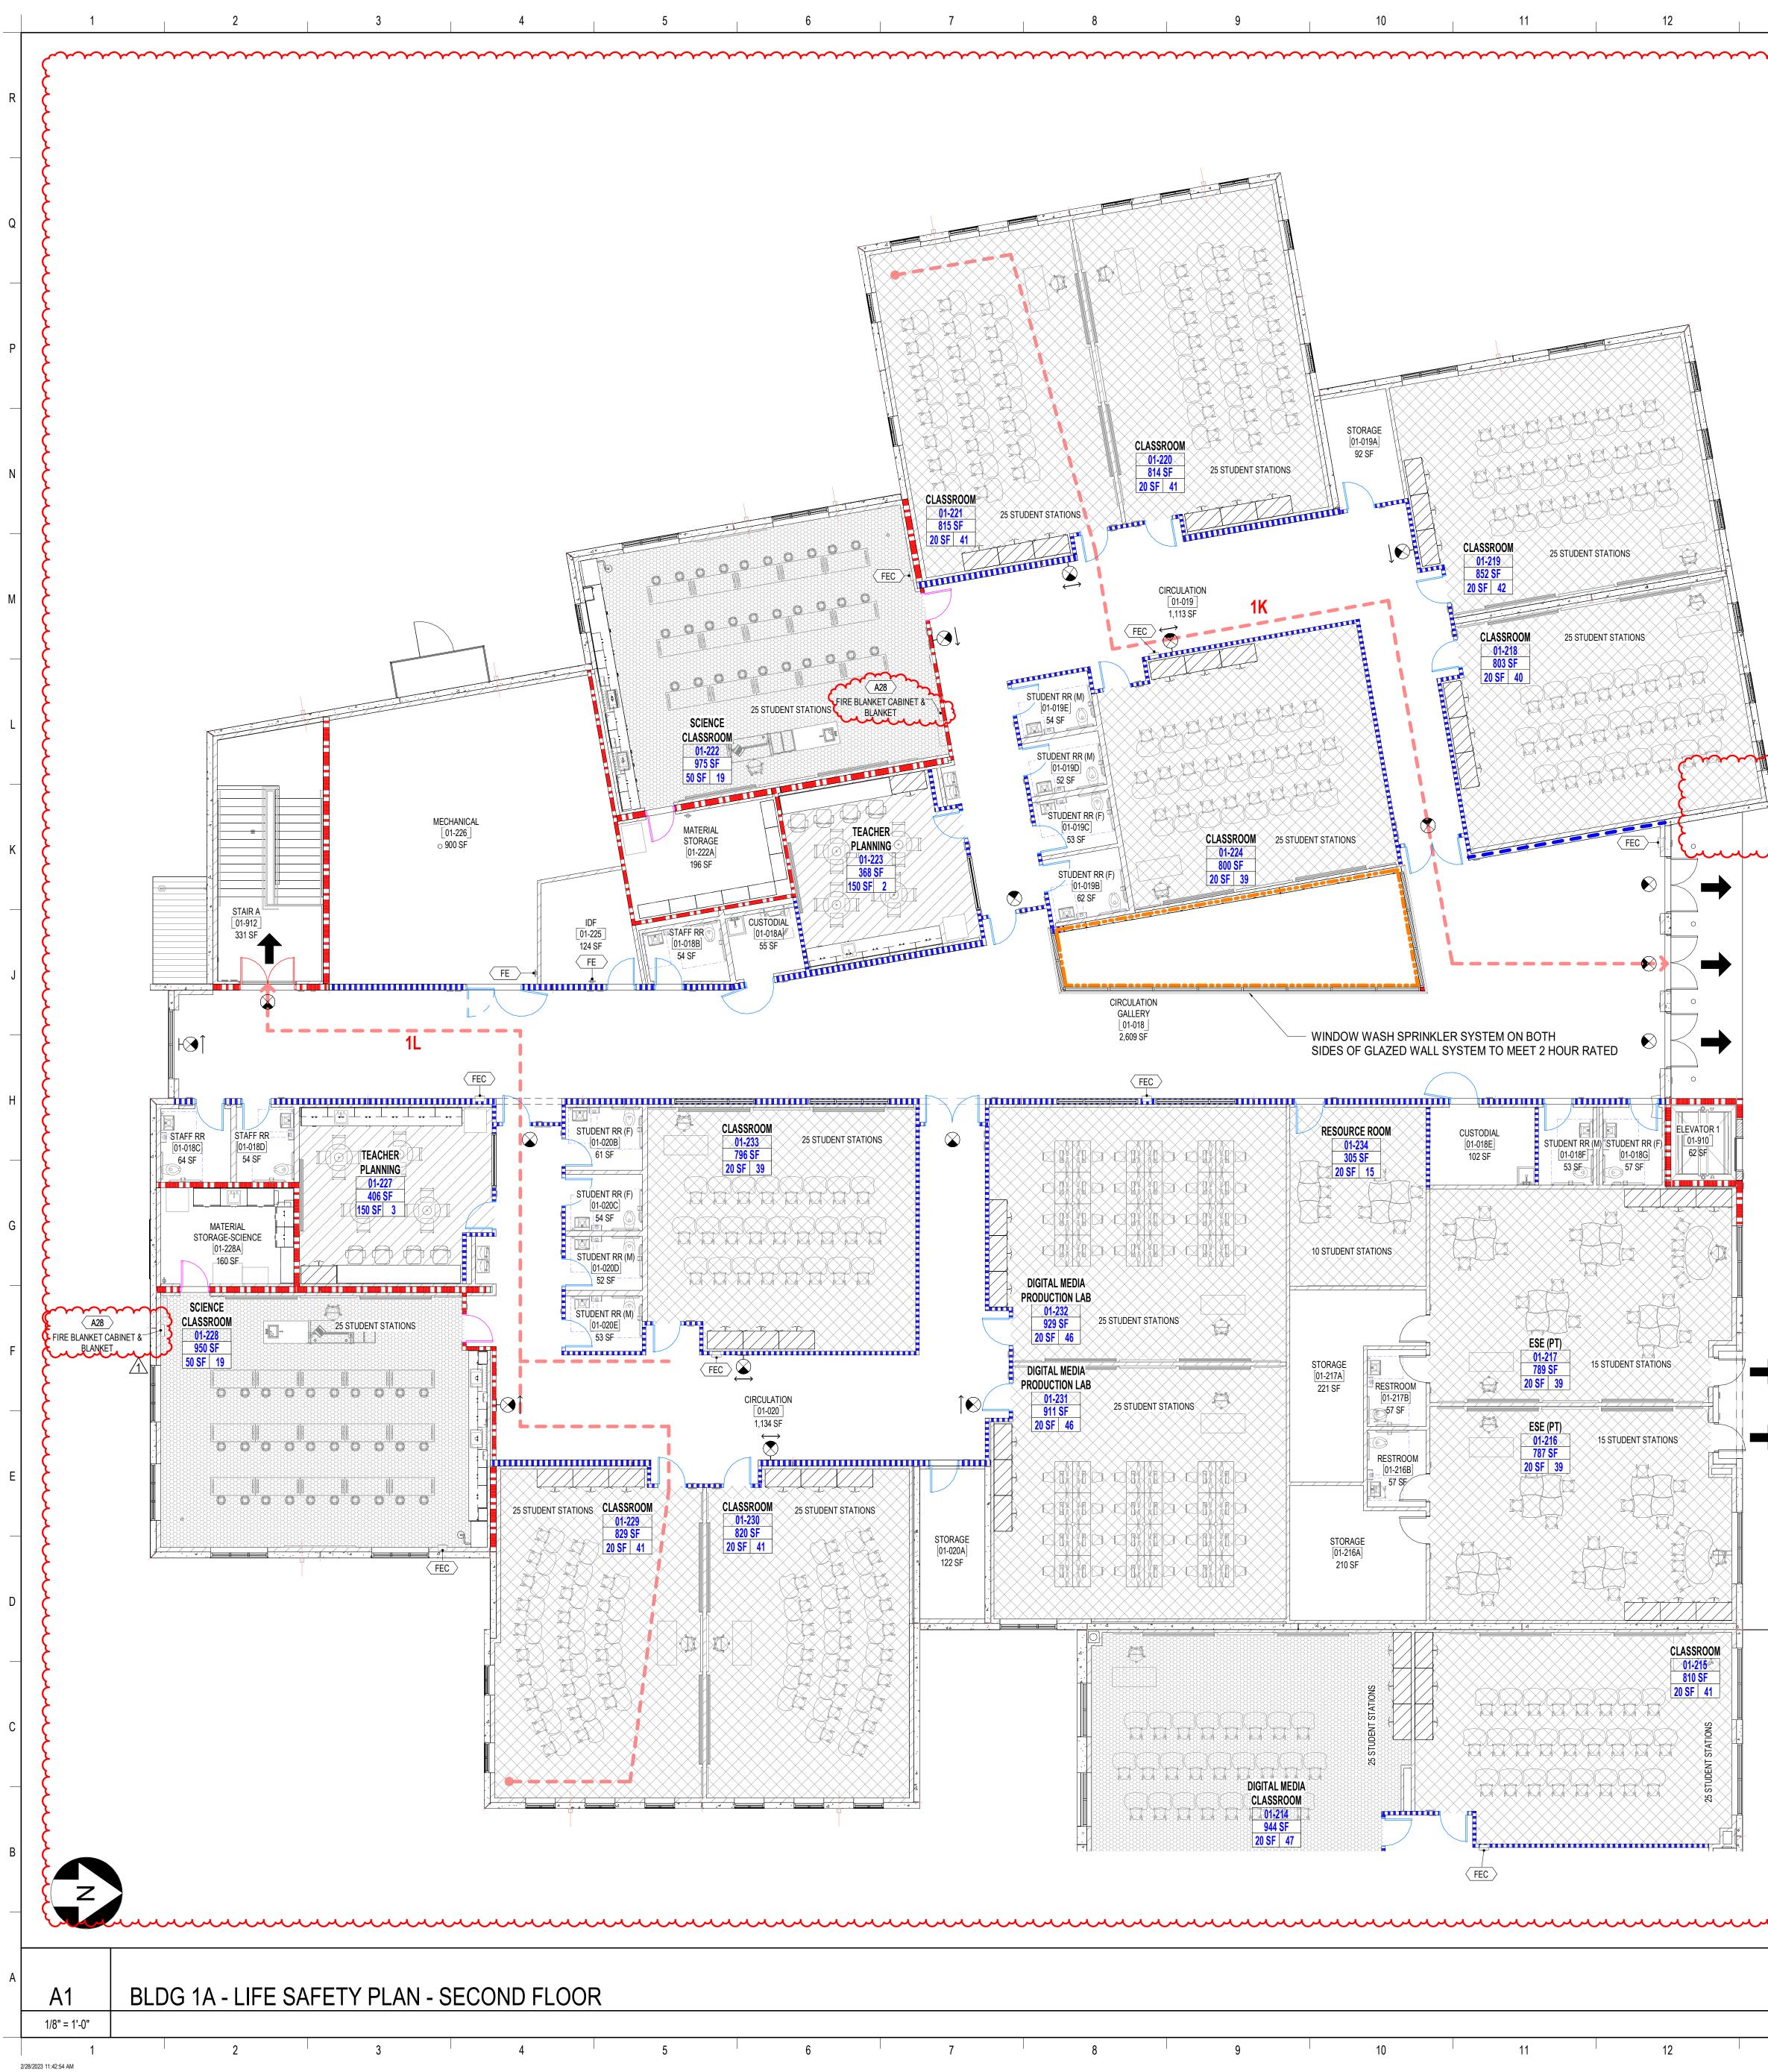

|                 | GENERAL                                                        |           |                    | A   |
|-----------------|----------------------------------------------------------------|-----------|--------------------|-----|
| SHEET           | SHEET TITLE                                                    | 23        | AS010              | 0   |
| G000.1          | COVER                                                          |           | AS011              | SIT |
| G001            | IGENERAL INFORMATION AND ABBREVIATIONS                         |           | AS020              | CA  |
| G010            | CODE SUMMARY & CALCULATIONS                                    | $\neg$    | AS021              | CC  |
| G012            | BUILDING AREA PLANS AND SCHEDULES                              |           | AS215              | CC  |
| G022            | ULASSEMBLIES                                                   | <u> </u>  | AS216              | CC  |
| G023            | UL ASSEMBLIES                                                  |           | AS400              | 0   |
| 6024            | TUL ASSEMBLIES                                                 |           | AS401              | EN  |
| G025            | ULASSEMBLIES                                                   |           | AS402              | EN  |
| G031            | PARTITION TYPES & NOTES                                        |           | AS502              | TE  |
| G032            | PARTITION TYPES AND DETAILS                                    |           | AS503              | SC  |
| G033            | TYPICAL PARTITION DETAILS                                      |           | AS504              | PR  |
| G034            | TYPICAL PARTITION DETAILS                                      |           | AS505              | BA  |
| G035            | EXTERIOR WALL SYSTEM DETAILS - TILT WALL 01                    |           | AS510              | SIT |
| G036            | EXTERIOR WALL SYSTEM DETAILS - TILT WALL 02                    |           | AS511              | SIT |
| G037            | EXTERIOR WALL SYSTEM DETAILS - TILT WALL MISC                  |           | AS520              | CA  |
| G038            | TILT WALL MOCK UP DETAILS                                      | /3\       | AS521              | CC  |
| G101            | LIFE SAFETY PLAN BUILDING 1, 2 & 3 - OVERALL - 1ST FLR         |           | AS522              | CC  |
| G101.1A         | BUILDING 1 AREA 1A - LIFE SAFETY PLAN - 1ST FLR                |           | Grand total: 20    |     |
| G101.1B         | BUILDING 1 AREA 1B - LIFE SAFETY PLAN - 1ST FLR                |           |                    |     |
| G101.1C         | BUILDING 1 AREA 1C - LIFE SAFETY PLAN - 1ST FLR                |           |                    |     |
| G101.2A         | BUILDING 2 AREA 2A - LIFE SAFETY PLAN - 1ST FLR                |           | SHEET              |     |
| G101.2B         | BUILDING 2 AREA 2B AND BUILDING 4 - LIFE SAFETY PLAN - 1ST FLR | 3         | NUMBER             |     |
| G101.2C         | BUILDING 2 AREA 2C - LIFE SAFETY PLAN - 1ST FLR                | <u> </u>  | A043               | BL  |
| G101.3A         | BUILDING 3 AREA 3A - LIFE SAFETY PLAN - 1ST FLR                |           | A043<br>A050       | BL  |
| G101.3B         | BUILDING 3 AREA 3B - LIFE SAFETY PLAN - 1ST FLR                |           | A030<br>A101.1A    | BL  |
| G102.1A         | BUILDING 1 AREA 1A - LIFE SAFETY PLAN - 2ND FLR                |           | A101.1A            | BL  |
| G102.1B         | BUILDING 1 AREA 1B - LIFE SAFETY PLAN - 2ND FLR                |           | A101.1D            | BL  |
| G102.1C         | BUILDING 1 AREA 1C - LIFE SAFETY PLAN - 2ND FLR                |           | A101.10            | BL  |
| Grand total: 28 |                                                                | <u>/2</u> | A101.2A<br>A101.2B | BL  |
|                 |                                                                | <u> </u>  | A101.2D            | BL  |
|                 |                                                                | $\wedge$  | A101.20<br>A101.3A | BL  |
|                 |                                                                |           | A101.3A<br>A101.3B | BL  |