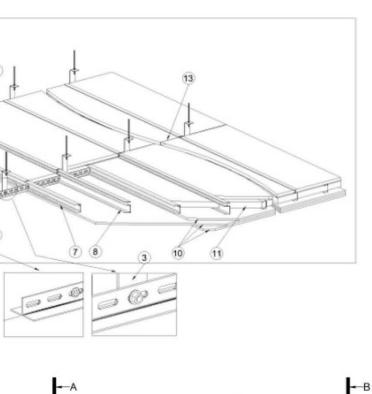

|                 | ARCHITECTURAL SITE                                                                                                                 |                                                  |         | ARCHITECTURE                                                                                         |                |                |              | ARCHITECTURE                                                                                                |                              |                    | STRUCTURAL                                                                                               |
|-----------------|------------------------------------------------------------------------------------------------------------------------------------|--------------------------------------------------|---------|------------------------------------------------------------------------------------------------------|----------------|----------------|--------------|-------------------------------------------------------------------------------------------------------------|------------------------------|--------------------|----------------------------------------------------------------------------------------------------------|
|                 | SHEET TITLE                                                                                                                        |                                                  | SHEET   | SHEET TITLE                                                                                          |                |                | HEET         | SHEET TITLE                                                                                                 |                              | SHEET              | SHEET TITLE                                                                                              |
| S010<br>S011    | OVERALL ARCHITECTURAL SITE PLAN<br>SITE SECURITY PLAN & TYPICAL FENCE ENCLOSURE DETAILS                                            |                                                  | NUMBER  |                                                                                                      | \_3            |                | JMBER        |                                                                                                             |                              | NUMBE              |                                                                                                          |
| S020            | CANOPIES - MATERIAL TAKE-OFF                                                                                                       |                                                  |         | BLDG 1 AREA 1C - FINISH PLAN - 2ND FLR<br>EQUIPMENT & FURNITURE SCHEDULES AND LEGENDS                |                | A350<br>A351   |              | WALL SECTIONS REFERENCE PLANS<br>BLDG 1 - WALL SECTIONS                                                     | _                            | S001<br>S002       | STRUCTURAL GENERAL NOTES STRUCTURAL GENERAL NOTES                                                        |
| S021            | COURTYARD FENCING - MATERIAL TAKE-OFF                                                                                              |                                                  |         | BLDG 1 AREA 1A - EQUIPMENT & FURN PLAN - 1ST FLR                                                     |                | A352           |              | BLDG 1 - WALL SECTIONS                                                                                      | -                            | S003               | STRUCTURAL GENERAL NOTES                                                                                 |
| \$215           | COURTYARD GATE ELEVATIONS                                                                                                          |                                                  |         | BLDG 1 AREA 1B - EQUIPMENT & FURN PLAN - 1ST FLR                                                     | 3              | A353           |              | BLDG 1 - WALL SECTIONS                                                                                      |                              | S004               | STRUCTURAL GENERAL NOTES & ABBREVIATIONS                                                                 |
| 3210            |                                                                                                                                    |                                                  |         | BLDG 1 AREA 1C - EQUIPMENT & FURN PLAN - 1ST FLR                                                     |                | A354           |              | BLDG 1 - WALL SECTIONS                                                                                      |                              | S005               | STRUCTURAL GENERAL NOTES & SYMBOL LEGEND                                                                 |
| S400<br>S401    | OVERALL COURTYARD PLAN<br>ENLARGED COURTYARD PLANS                                                                                 |                                                  |         | BLDG 2 AREA 2A - EQUIPMENT & FURN PLAN - 1ST FLR                                                     |                | A355           |              | BLDG 2 - WALL SECTIONS                                                                                      | _                            | S006               |                                                                                                          |
| S401<br>S402    | ENLARGED COURTYARD PLANS                                                                                                           |                                                  | 4       | BLDG 2 AREA 2B - EQUIPMENT & FURN PLAN - 1ST FLR<br>BLDG 2 AREA 2C - EQUIPMENT & FURN PLAN - 1ST FLR |                | A356<br>A357   |              | BLDG 2 - WALL SECTIONS<br>BLDG 3 - WALL SECTIONS                                                            |                              | S050<br>S101.1A    | BUILDINGS 1, 2 & 3 - OVERALL PLAN<br>BUILDING 1 AREA 1A - FOUNDATION PLAN                                |
| S502            | TENNIS AND BASKETBALL COURTS PLANS AND MISC DETAILS                                                                                |                                                  |         | BLDG 3 AREA 3A - EQUIPMENT & FURN PLAN - 1ST FLR                                                     | \_2            | A358           |              | BLDG 3 - WALL SECTIONS                                                                                      |                              | S101.1R            | BUILDING 1 AREA 1B - FOUNDATION PLAN                                                                     |
| S503            | SOFTBALL FIELD DETAILS                                                                                                             | /3\                                              | A181.3B | BLDG 3 AREA 3B - EQUIPMENT & FURN PLAN - 1ST FLR                                                     |                | A359           |              | BLDG 3 - WALL SECTIONS                                                                                      |                              | S101.1C            | BUILDING 1 AREA 1C - FOUNDATION PLAN                                                                     |
| 3504            | PRACTICE FIELDS                                                                                                                    |                                                  |         | BLDG 4 - EQUIPMENT & FURN PLANS - 1ST FLR                                                            |                | A361           |              | SECTIONS THRU MUSIC PRACTICE ROOMS                                                                          |                              | S101.2A            | BUILDING 2 AREA 2A - FOUNDATION PLAN                                                                     |
| S505<br>S510    | BASEBALL FIELD AND DETAILS<br>SITE DETAILS - MISC                                                                                  |                                                  |         | BLDG 1 AREA 1A - EQUIPMENT & FURN PLAN - 2ND FLR                                                     | /3             | A431           |              | ENLARGED GYMNASIUM FLOOR PATTERN PLANS                                                                      | 1\                           | S101.2B            | BUILDING 2 AREA 2B - FOUNDATION PLAN                                                                     |
| S510            | SITE DETAILS - MISC                                                                                                                |                                                  |         | BLDG 1 AREA 1B - EQUIPMENT & FURN PLAN - 2ND FLR<br>BLDG 1 AREA 1C - EQUIPMENT & FURN PLAN - 2ND FLR |                | A432<br>A461   |              | ENLARGED FLOOR PLAN - CASEWORK<br>ENLARGED FLOOR PLANS - TOILET FIXTURES, ACCESSORIES & DETAILS             | -                            | S101.2C<br>S101.3A | BUILDING 2 AREA 2C - FOUNDATION PLAN<br>BUILDING 3 AREA 3A - FOUNDATION PLAN                             |
| S520            | CANOPY DETAILS                                                                                                                     |                                                  |         | SIGNAGE TYPES & NOTES                                                                                |                | A461           |              | ENLARGED FLOOR PLANS - TOILET FIXTORES, ACCESSORIES & DETAILS                                               | -1                           | S101.3A            | BUILDING 3 AREA 3B - FOUNDATION PLAN                                                                     |
| S521            | COLUMN DETAILS - CANOPIES                                                                                                          | 3                                                |         | SIGNAGE TYPES & NOTES                                                                                |                | A463           |              | ENLARGED FLOOR PLANS - TOILETS - BLDGS 1 & 2                                                                |                              | S101.4             | BUILDINGS 4 & 5 - FOUNDATION PLAN & ROOF FRAMING PLAN                                                    |
| 5522            | COLUMN DETAILS - CANOPIES                                                                                                          | ∕2∖                                              |         | BLDG 1 AREA 1A - SIGNAGE PLAN - 1ST FLR                                                              |                | A464           |              | ENLARGED FLOOR PLANS - TOILETS - BLDG 2                                                                     |                              | S102.1A            | BUILDING 1 AREA 1A - SECOND FLOOR FRAMING PLAN                                                           |
| and total: 20   |                                                                                                                                    | 1                                                |         | BLDG 1 AREA 1B - SIGNAGE PLAN - 1ST FLR                                                              |                | A465           |              | ENLARGED FLOOR PLANS - TOILETS - BLDG 3                                                                     |                              | S102.1B            | BUILDING 1 AREA 1B - SECOND FLOOR FRAMING PLAN                                                           |
|                 | ARCHITECTURE                                                                                                                       |                                                  |         | BLDG 1 AREA 1C - SIGNAGE PLAN - 1ST FLR                                                              |                | A481           |              | ENLARGED FLOOR PLANS - STAIRS A AND A1- BUILDING 1                                                          | _                            | S102.1C            | BUILDING 1 AREA 1C - SECOND FLOOR FRAMING PLAN                                                           |
| QUEET           |                                                                                                                                    | 1                                                |         | BLDG 2 AREA 2A - SIGNAGE PLAN - 1ST FLR<br>BLDG 2 AREA 2B - SIGNAGE PLAN - 1ST FLR                   |                | A482<br>A483   |              | ENLARGED FLOOR PLANS - STAIRS BUILDING 1<br>ENLARGED FLOOR PLANS - STAIRS AND RAMPS BUILDING 3              |                              | S103.1A<br>S103.1B | BUILDING 1 AREA 1A - ROOF FRAMING PLAN<br>BUILDING 1 AREA 1B -ROOF / HIGH ROOF FRAMING PLAN              |
| SHEET<br>NUMBER | SHEET TITLE                                                                                                                        |                                                  |         | BLDG 2 AREA 2D - SIGNAGE PLAN - IST FLR<br>BLDG 2 AREA 2C - SIGNAGE PLAN - IST FLR                   |                | A465<br>A484   |              | ENLARGED FLOOR FLANS - STAIRS AND RAMPS BUILDING 3                                                          | $-1$ $\angle 1$              | S103.1B<br>S103.1C | BUILDING 1 AREA 10 - ROOF FRAMING PLAN<br>BUILDING 1 AREA 1C - ROOF FRAMING PLAN                         |
|                 |                                                                                                                                    | {                                                |         | BLDG 3 AREA 3A - SIGNAGE PLAN - 1ST FLR                                                              |                | A485           |              | SECTIONS - STAIRS A AND A1                                                                                  | -                            | S103.2A            | BUILDING 2 AREA 2A - ROOF FRAMING PLAN & MEZZANINE FLOOR FRAMIN                                          |
| 43<br>50        | BLDG 3 - OVERALL SLAB PLAN<br>BLDG 1, 2 & 3 - OVERALL FLOOR PLANS                                                                  | 1                                                |         | BLDG 3 AREA 3B - SIGNAGE PLAN - 1ST FLR                                                              |                | A486           |              | SECTIONS - STAIRS B, B1, C AND C1                                                                           |                              |                    | PLAN                                                                                                     |
| 50<br>01.1A     | BLDG 1, 2 & 3 - OVERALL FLOOR PLANS<br>BLDG 1 AREA 1A - 1ST FLR PLAN                                                               | 1                                                | A191.4  | BLDG 4 - SIGNAGE PLANS - 1ST FLR                                                                     | 3              | A487           |              | SECTIONS - RAMP& STAIR E, F, H AND RAMP G                                                                   | _                            | S103.2A.1          | BUILDING 2 AREA 2A - HIGH ROOF FRAMING PLAN                                                              |
| 01.1A           | BLDG 1 AREA 18 - 1ST FLR PLAN                                                                                                      | 1                                                |         | BLDG 1 AREA 1A - SIGNAGE PLAN - 2ND FLR                                                              |                | A488           |              | SECTIONS - STAIRS F, L, M, M1, AND RAMPS L, L1, M, M1, P, Q, AND R                                          | A.                           | S103.2B            | BUILDING 2 AREA 2B - ROOF FRAMING PLAN                                                                   |
| )1.1C           | BLDG 1 AREA 1C - 1ST FLR PLAN                                                                                                      | 1                                                |         | BLDG 1 AREA 1B - SIGNAGE PLAN - 2ND FLR                                                              |                | A489           |              | TYPICAL STAIR HAND & GUARD RAILING DETAILS - CONCRETE STAIRS                                                |                              | S103.2C<br>S103.3A | BUILDING 2 AREA 2C - ROOF FRAMING PLAN<br>BUILDING 3 AREA 3A - ROOF FRAMING PLAN                         |
| )1.2A<br>)1.2B  | BLDG 2 AREA 2A - 1ST FLR PLAN                                                                                                      |                                                  |         | BLDG 1 AREA 1C - SIGNAGE PLAN - 2ND FLR<br>EXTERIOR ELEVATIONS REFERENCE PLANS                       | ∧              | A490<br>A491   |              | TYPICAL STAIR HAND & GUARD RAILING DETAILS - STEEL STAIRS<br>ENLARGED PLANS, SECTION AND DETAILS - ELEVATOR | -                            | S103.3A<br>S103.3B | BUILDING 3 AREA 38 - ROOF FRAMING PLAN<br>BUILDING 3 AREA 3B - ROOF FRAMING PLAN & MEZZANINE FLOOR FRAMI |
| )1.2B           | BLDG 2 AREA 2B - 1ST FLR PLAN                                                                                                      | 3                                                |         | EXTERIOR ELEVATIONS REPERENCE PLANS                                                                  | <u> </u>       | A492           |              | MISC RAILING & EXTERIOR DETAILS                                                                             | _                            | 0100.00            | PLAN                                                                                                     |
| 1.2C            | BLDG 2 AREA 2C - 1ST FLR PLAN                                                                                                      | I .                                              |         | BLDG 1 - OVERALL EXTERIOR ELEVATIONS                                                                 |                | A495           |              | ENLARGED EXTERIOR ADMIN CANOPY PLANS, ELEVATIONS, DETAILS                                                   | -                            | S201               | FOUNDATION SECTIONS & DETAILS                                                                            |
| 1.3A<br>1.3B    | BLDG 3 AREA 3A - 1ST FLR PLAN<br>BLDG 3 AREA 3B - 1ST FLR PLAN                                                                     |                                                  |         | BLDG 2 - OVERALL EXTERIOR ELEVATIONS                                                                 |                | A496           |              | ENLARGED EXTERIOR GYMNASIUM CANOPY PLAN, ELEVATIONS, AND                                                    |                              | S202               | FOUNDATION SECTIONS & DETAILS                                                                            |
| )1.4            | BLDG 3 AREA 3D - 131 FER FLAN<br>BLDG 4 - FLOOR PLAN AND FINISH PLAN                                                               |                                                  | A204    | BLDG 3 - OVERALL EXTERIOR ELEVATIONS                                                                 |                |                |              | SECTION                                                                                                     |                              | 5205               | FOUNDATION SECTIONS & DETAILS                                                                            |
| 1.5             | BLDG 5 - FLOOR PLANS, RCP, SECTIONS, ELEVATIONS, AND SIGNAGE PLAN                                                                  |                                                  |         | BLDG 1 - EXTERIOR ELEVATIONS                                                                         | $-\frac{7}{3}$ | A501<br>A502   |              | DOOR SCHEDULES - BLDG 1 1ST FLR, BLDG 4 & 5, COURTYARD                                                      | -3                           | S204<br>S301       | FOUNDATION SECTIONS & DETAILS<br>FLOOR FRAMING SECTIONS & DETAILS                                        |
| 2.1A            | BLDG 1 AREA 1A - 2ND FLR PLAN                                                                                                      | 1                                                |         | BLDG 1 - EXTERIOR ELEVATIONS                                                                         |                | A502<br>A503   |              | DOOR SCHEDULE - BLDG 1 2ND FLOOR<br>DOOR SCHEDULES - BLDG 2                                                 |                              | S302               | FLOOR FRAMING SECTIONS & DETAILS                                                                         |
| 2.1B            | BLDG 1 AREA 1B - 2ND FLR AND CLERESTORY PLANS                                                                                      |                                                  | A207    | BLDG 1 - EXTERIOR ELEVATIONS                                                                         |                | A503           |              | DOOR SCHEDULES - BLDG 2                                                                                     | -                            | S401               | ROOF FRAMING SECTIONS & DETAILS                                                                          |
| 02.1C           | BLDG 1 AREA 1C - 2ND FLR PLAN                                                                                                      |                                                  |         | BLDG 1 - EXTERIOR ELEVATIONS<br>BLDG 2 - EXTERIOR ELEVATIONS                                         |                |                |              | DOOR, FRAME AND WINDOW TYPES                                                                                | _                            | S402               | ROOF FRAMING SECTIONS & DETAILS                                                                          |
| 04<br>21.1A     | BLDG 2 & 3 MEZZANINE FLR PLANS<br>BLDG 1 AREA 1A - DIMENSION PLAN - 1ST FLR                                                        | <u>/122</u>                                      | 1       | BLDG 2 - EXTERIOR ELEVATIONS                                                                         |                | A507           |              | ALUMINUM STOREFRONT                                                                                         |                              | S403               | ROOF FRAMING SECTIONS & DETAILS                                                                          |
| 21.1A           | BLDG 1 AREA 1A - DIMENSION PLAN - 1ST FLR                                                                                          |                                                  |         | BLDG 3 - EXTERIOR ELEVATIONS                                                                         |                | A508           |              | ALUMINUM STOREFRONT                                                                                         |                              | S501               | TILT-UP REINFORCING, NOTES & DETAILS                                                                     |
| 121.15          | BLDG 1 AREA 1E DIMENSION PLAN 1ST FLR                                                                                              |                                                  |         | BLDG 3 - EXTERIOR ELEVATIONS                                                                         |                | A509           |              | LOUVER TYPES                                                                                                |                              | S501.1             | TILT-UP PANEL CONNECTIONS                                                                                |
| 21.24           | BLDG TAREA 24 - DIMENSION FLAN - 151 FLR                                                                                           |                                                  |         | BLDG 3 AND 4 - EXTERIOR ELEVATIONS                                                                   | $ \land $      | A510<br>A511   |              | DETAILS - DOOR & WINDOW                                                                                     | _                            | S502               | TILT-UP PANEL ELEVATIONS - BUILDING 1                                                                    |
| 21.2B           | BLDG 2 AREA 2B - DIMENSION PLAN - 1ST FLR                                                                                          |                                                  |         | BLDG 1 - INTERIOR ELEVATIONS                                                                         |                |                |              | DETAILS - DOOR & WINDOW                                                                                     | _                            | S503<br>S504       | TILT-UP PANEL ELEVATIONS - BUILDING 1<br>TILT-UP PANEL ELEVATIONS - BUILDING 1                           |
| 21.2C           | BLDG 2 AREA 2C - DIMENSION PLAN - 1ST FLR                                                                                          |                                                  |         | BLDG 1 - INTERIOR ELEVATIONS                                                                         | -/2            | A512<br>A513   |              | DETAILS - DOOR & WINDOW<br>DETAILS - DOOR & WINDOW                                                          | _                            | S505               | TILT-UP PANEL ELEVATIONS - BUILDING 1                                                                    |
| 21.3A           | BLDG 3 AREA 3A - DIMENSION PLAN - 1ST FLR 2                                                                                        | ] <u> </u>                                       | 1       | BLDG 1 - INTERIOR ELEVATIONS<br>BLDG 1 - INTERIOR ELEVATIONS                                         |                | A513           |              | DETAILS - DOOR & WINDOW<br>DETAILS - DOOR & WINDOW                                                          | _                            | S506               | TILT-UP PANEL ELEVATIONS - BUILDING 2                                                                    |
| 121.3B          | BLDG 3 AREA 3B - DIMENSION PLAN - 1ST FLR                                                                                          |                                                  |         | BLDG 1 - INTERIOR ELEVATIONS                                                                         |                | A515           |              | DETAILS - DOOR & WINDOW                                                                                     | -                            | S507               | TILT-UP PANEL ELEVATIONS -BUILDING 2                                                                     |
| 21.4            | BLDG 4 - DIMENSION PLAN - 1ST FLR                                                                                                  | 3                                                |         | BLDG 2 - INTERIOR ELEVATIONS                                                                         |                | A516           |              | MISC DETAILS                                                                                                |                              | S508               | TILT-UP PANEL ELEVATIONS - BUILDING 3                                                                    |
| 21.5<br>22.1A   | BLDG 2 & 3 MEZZANINE - DIMENSION PLANS<br>BLDG 1 AREA 1A - DIMENSION PLAN - 2ND FLR                                                | $\left  \overset{\circ}{\bigtriangleup} \right $ |         | BLDG 2 - INTERIOR ELEVATIONS                                                                         |                | A521           |              | DETAILS - EXTERIOR                                                                                          | 4                            | S509               | TILT-UP PANEL ELEVATIONS - BUILDING 3                                                                    |
|                 | BLDG LAREA HE DIMENSION FLAN - 2ND FLIN                                                                                            |                                                  | A261    | BLDG 2 - INTERIOR ELEVATIONS                                                                         | ^              | A523           |              | BELOW GRADE WATERPROOFING DETAILS                                                                           | <u>/3\</u> `                 | S601<br>S602       | SCHEDULES<br>SCHEDULES                                                                                   |
|                 | BLDG 1 AREA 18 DIMENSION PLAN 2ND FLR AND CLERESTORY<br>BLDG 1 AREA 1C - DIMENSION PLAN - 2ND FLR<br>CEILING LEGEND, NOTES & PLANS | -                                                |         | BLDG 2 - INTERIOR ELEVATIONS                                                                         | /3             | A524<br>A525   |              | BELOW GRADE WATERPROOFING DETAILS<br>DETAILS - EXTERIOR - COLUMN EXTERIOR ELEVATIONS                        | - <u>A</u> .                 | S603               | WIND SCHEDULES                                                                                           |
| 40              | CEILING LEGEND, NOTES & PLANS                                                                                                      |                                                  |         | BLDG 2 - INTERIOR ELEVATIONS                                                                         |                | A525<br>A541   |              | DETAILS - EXTERIOR - COLUMIN EXTERIOR ELEVATIONS                                                            |                              | Grand total: 5     |                                                                                                          |
| 41.1A           | BLDG 1 AREA 1A - RCP - 1ST FLR                                                                                                     | 1/1                                              |         | BLDG 2 - INTERIOR ELEVATIONS<br>BLDG 2 - INTERIOR ELEVATIONS                                         |                | A541<br>A542   |              | DETAILS - CEILING<br>DETAILS - CEILING                                                                      | -                            |                    |                                                                                                          |
| 1.1B            | BLDG 1 AREA 1B - RCP - 1ST FLR                                                                                                     | ⁄3\                                              |         | BLDG 2 - INTERIOR ELEVATIONS<br>BLDG 2 - INTERIOR ELEVATIONS                                         |                | A543           |              | DETAILS - CEILING                                                                                           | -                            |                    |                                                                                                          |
| 1.1C            | BLDG 1 AREA 1C - RCP - 1ST FLR                                                                                                     |                                                  |         | BLDG 3 - INTERIOR ELEVATIONS                                                                         |                | A544           |              | DETAILS - CEILING                                                                                           |                              |                    | FOOD SERVICE                                                                                             |
| 1.2A            | BLDG 2 AREA 2A - RCP - 1ST FLR<br>BLDG 2 AREA 2B - RCP - 1ST FLR                                                                   |                                                  |         | BLDG 3 - INTERIOR ELEVATIONS                                                                         |                | A551           |              | DETAILS - ROOF                                                                                              | _                            | SHEET              | •                                                                                                        |
| 1.2B<br>1.2C    | BLDG 2 AREA 2D - RCP - 1ST FLR                                                                                                     | 1                                                |         | BLDG 3 - INTERIOR ELEVATIONS                                                                         | 🔊              | A552<br>A553   |              | DETAILS - ROOF                                                                                              | _                            | NUMBE              | R SHEET TITLE                                                                                            |
| 1.3A            | BLDG 3 AREA 3A - RCP - 1ST FLR                                                                                                     |                                                  |         | BLDG 3 - INTERIOR ELEVATIONS                                                                         |                |                |              | DETAILS - ROOF<br>DETAILS - ROOF                                                                            | -                            | FS101.1            | FOODSERVICE EQUIPMENT GENERAL NOTES AND DETAILS                                                          |
| .3B             | BLDG 3 AREA 3B - RCP - 1ST FLR                                                                                                     | <u>                                     </u>     |         | BLDG 3 - INTERIOR ELEVATIONS<br>BLDG 3 - INTERIOR ELEVATIONS                                         | A              | A554<br>A559   |              | DETAILS - ROOF<br>DETAILS - INTERIOR                                                                        | - 3.                         | FS102.1            | FOODSERVICE EQUIPMENT PLAN                                                                               |
| 1.4             | BLDG 4 - RCP - 1ST FLR                                                                                                             |                                                  |         | BLDG 3 - INTERIOR ELEVATIONS BLDG 3 - INTERIOR ELEVATIONS                                            | -              | 1              |              | DETAILS - INTERIOR                                                                                          |                              | FS102.2            | FOODSERVICE EQUIPMENT SCHEDULE                                                                           |
| 1.5             | BLDG 2 & 3 MEZZANINE - RCP                                                                                                         |                                                  |         | BLDG 3 - INTERIOR ELEVATIONS                                                                         |                | A564           |              | DETAILS - INTERIOR                                                                                          |                              | FS102.3            | FOODSERVICE EQUIPMENT SCHEDULE                                                                           |
| 2.1A<br>2.1B    | BLDG 1 AREA 1A - RCP - 2ND FLR<br>BLDG 1 AREA 1B - RCP - 2ND FLR                                                                   |                                                  |         | BLDG 3 - INTERIOR ELEVATIONS                                                                         |                | A565           |              | DETAILS - INTERIOR                                                                                          |                              | FS102.4            |                                                                                                          |
| 2.1B<br>2.1C    | BLDG 1 AREA 1B - RCP - 2ND FLR<br>BLDG 1 AREA 1C - RCP - 2ND FLR                                                                   |                                                  | A276    | BLDG 3 - INTERIOR ELEVATIONS                                                                         |                | A570           |              | CASEWORK DETAILS                                                                                            | _                            | FS102.5            |                                                                                                          |
|                 | BLDG 1 - ROOF PLAN, LEGEND AND GENERAL NOTES                                                                                       | 1                                                |         | BLDG 3 - INTERIOR ELEVATIONS                                                                         |                | A571           |              |                                                                                                             |                              | FS102.6<br>FS102.7 | FOODSERVICE PLUMBING PLAN<br>FOODSERVICE PLUMBING SCHEDULE                                               |
| 1.1<br>1.2      | BLDG 2 - ROOF PLAN                                                                                                                 | 1                                                |         | BLDG 3 - INTERIOR ELEVATIONS                                                                         |                | A572<br>Grand  | d total: 205 | CASEWORK DETAILS                                                                                            |                              | FS102.8            | FOODSERVICE FLOOR RECESS PLAN                                                                            |
| 1.3             | BLDG 3 - ROOF PLAN                                                                                                                 | 1                                                |         | BLDG 1 & 2 - INTERIOR ELEVATIONS<br>TOILET ROOM ELEVATIONS                                           |                |                | a ເບເຕI. 200 |                                                                                                             |                              | FS102.9            | FOODSERVICE MECHANICAL PLAN                                                                              |
| 1.4             | BLDG 4 - ROOF PLAN                                                                                                                 |                                                  |         | TOILET ROOM ELEVATIONS                                                                               |                | F1.0<br>F1.1A  |              | OVERALL FISH SITE PLAN<br>BLDG 1 AREA A FISH PLAN - FIRST FLOOR                                             |                              | FS102.10           | FOODSERVICE REFLECTED CEILING PLAN                                                                       |
| )<br>)<br>) 1   | FINISH GENERAL NOTES, LEGEND, SCHEDULE AND DET.                                                                                    | ⁄3\                                              |         | TOILET ROOM ELEVATIONS                                                                               |                | F1.1A          |              | BLDG 1 AREA FISH PLAN - FIRST FLOOR                                                                         | <u> </u>                     | FS201.1            | FOODSERVICE ELEVATIONS                                                                                   |
| 0.1<br>1.1A     | DETAILS - INTERIOR<br>BLDG 1 AREA 1A - FINISH PLAN - 1ST FLR                                                                       | 1                                                |         | BUILDING SECTIONS REFERENCE PLANS                                                                    |                | F1.1C          |              | BLDG 1 AREA C FISH PLAN - FIRST FLOOR                                                                       | $-\frac{\sqrt{3}}{\sqrt{3}}$ | FS201.2            |                                                                                                          |
| 1.1A<br>1.1B    | BLDG 1 AREA 1A - FINISH PLAN - 1ST FLR<br>BLDG 1 AREA 1B - FINISH PLAN - 1ST FLR                                                   | 1                                                | A301    | BLDG 1 - BUILDING SECTIONS                                                                           |                | F1.2A          |              | BLDG 1 AREA A FISH PLAN - SECOND FLOOR                                                                      | 1                            | FS301.1            | FOODSERVICE HOOD DETAILS<br>FOODSERVICE HOOD DETAILS                                                     |
| 1.1C            | BLDG 1 AREA 1C - FINISH PLAN - 1ST FLR                                                                                             |                                                  |         | BLDG 1 - BUILDING SECTIONS                                                                           |                | F1.2B          |              | BLDG 1 AREA B FISH PLAN - SECOND FLOOR                                                                      |                              | FS301.2<br>FS301.3 | FOODSERVICE HOOD DETAILS                                                                                 |
| 1.10<br>1.2A    | BLDG 2 AREA 2A - FINISH PLAN - 1ST FLR                                                                                             |                                                  |         | BLDG 1 - BUILDING SECTIONS                                                                           |                | F1.2C          |              | BLDG 1 AREA C FISH PLAN - SECOND FLOOR                                                                      |                              | FS301.3<br>FS301.4 | FOODSERVICE HOOD DETAILS                                                                                 |
| 1.2B            | BLDG 2 AREA 2B - FINISH PLAN - 1ST FLR                                                                                             |                                                  |         | BLDG 2 - BUILDING SECTIONS                                                                           |                | F2.1A          |              | BLDG 2 AREA A FISH PLAN                                                                                     | - ·                          | FS301.5            | FOODSERVICE HOOD DETAILS                                                                                 |
| 1.2C            | BLDG 2 AREA 2C - FINISH PLAN - 1ST FLR                                                                                             |                                                  |         | BLDG 2 - BUILDING SECTIONS<br>BLDG 3 - BUILDING SECTIONS                                             |                | F2.1B          |              | BLDG 2 AREA B FISH PLAN                                                                                     | $-\frac{3}{3}$               | FS301.6            | FOODSERVICE HOOD DETAILS                                                                                 |
| 1.3A            | BLDG 3 AREA 3A - FINISH PLAN - 1ST FLR                                                                                             |                                                  |         | BLDG 3 - BUILDING SECTIONS<br>BLDG 3 - BUILDING SECTIONS                                             |                | F2.1C<br>F3.1A |              | BLDG 2 AREA C FISH PLAN<br>BLDG 3 AREA A FISH PLAN                                                          | +                            | FS401.1            | FOODSERVICE WALK-IN DETAILS                                                                              |
| 1.3B            | BLDG 3 AREA 3B - FINISH PLAN - 1ST FLR & MEZZANINE                                                                                 | -                                                |         | BLDG 3 AND 4 - BUILDING SECTIONS                                                                     |                | F3.1A          |              | BLDG 3 AREA B FISH PLAN                                                                                     | -                            | Grand total: 2     | 0                                                                                                        |
| 2.1A<br>2.1B    | BLDG 1 AREA 1A - FINISH PLAN - 2ND FLR<br>BLDG 1 AREA 1B - FINISH PLAN - 2ND FLR                                                   | 1                                                |         |                                                                                                      |                | F4.1           |              | BLDG 2 MECH AND BLDG 3 MEZZ AND BLDG 4 FISH PLANS                                                           | 1                            |                    |                                                                                                          |
| 10              |                                                                                                                                    | L                                                |         |                                                                                                      |                | Grand          | d total: 12  |                                                                                                             | 1                            |                    |                                                                                                          |