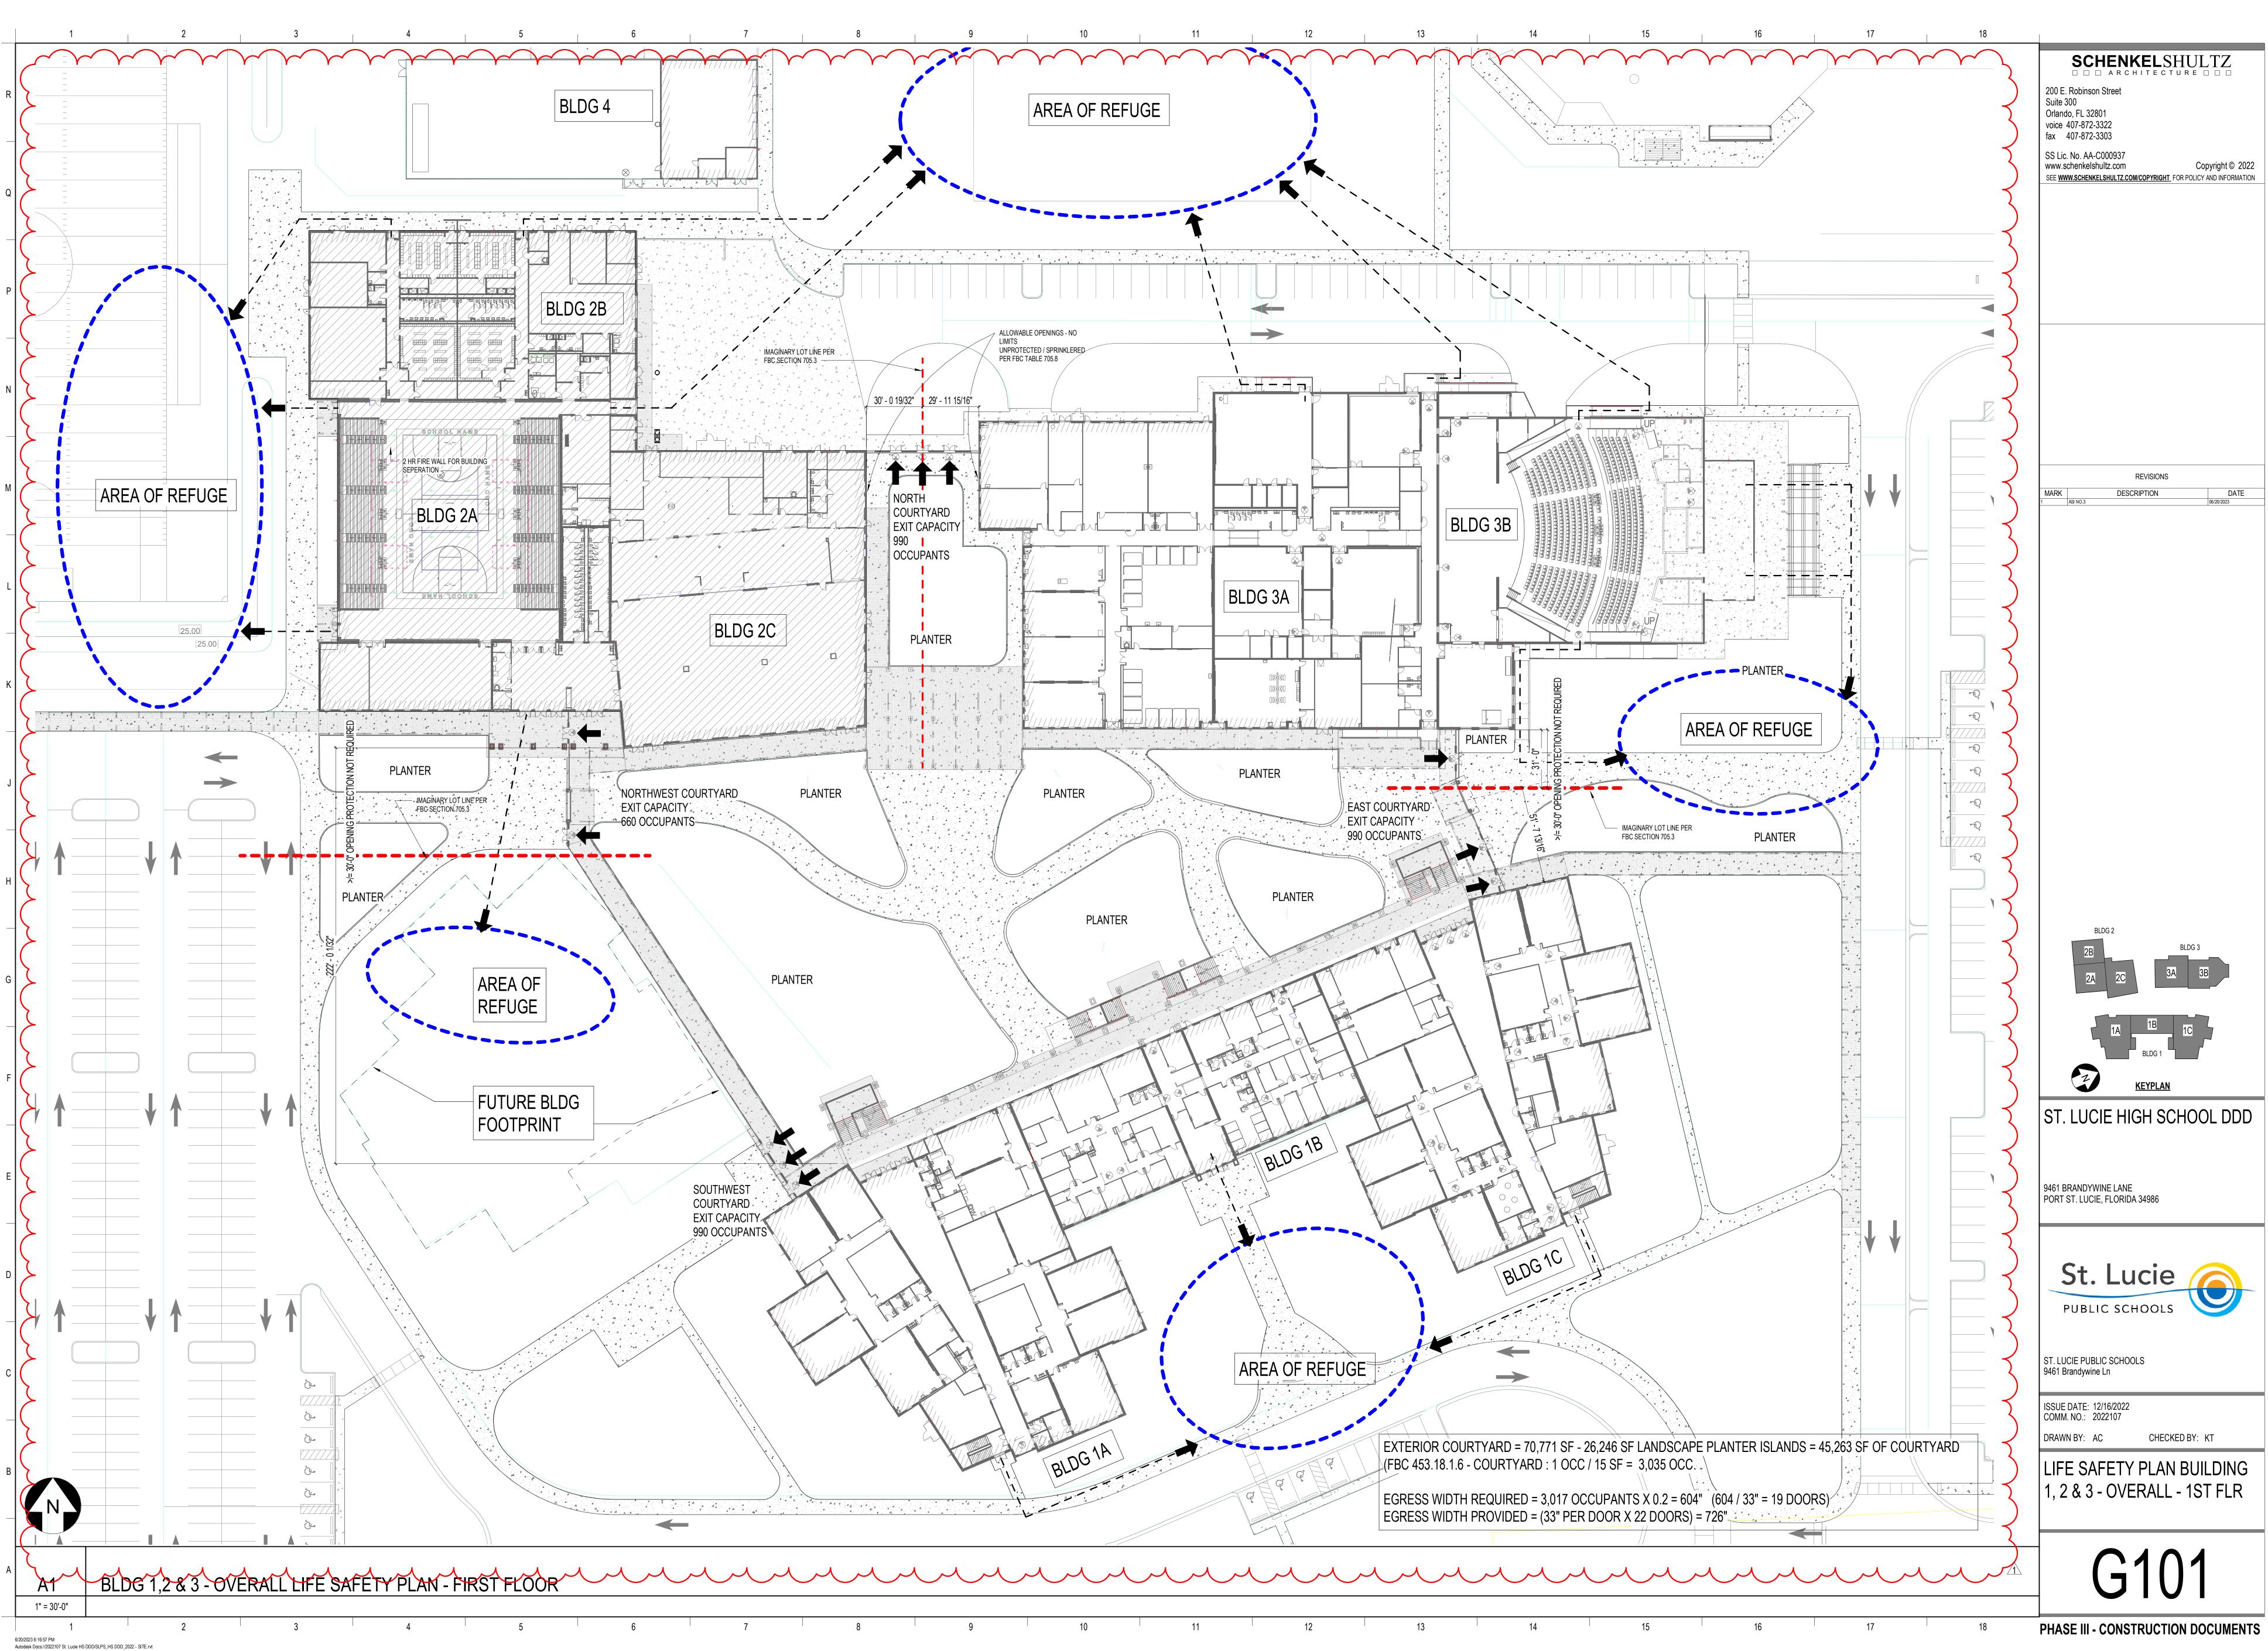

|                 | GENERAL                                                        |           |                    | A   |
|-----------------|----------------------------------------------------------------|-----------|--------------------|-----|
| SHEET           | SHEET TITLE                                                    | 23        | AS010              | 0   |
| G000.1          | COVER                                                          |           | AS011              | SIT |
| G001            | IGENERAL INFORMATION AND ABBREVIATIONS                         |           | AS020              | CA  |
| G010            | CODE SUMMARY & CALCULATIONS                                    | $\neg$    | AS021              | CC  |
| G012            | BUILDING AREA PLANS AND SCHEDULES                              |           | AS215              | CC  |
| G022            | ULASSEMBLIES                                                   | <u> </u>  | AS216              | CC  |
| G023            | UL ASSEMBLIES                                                  |           | AS400              | 0   |
| 6024            | TUL ASSEMBLIES                                                 |           | AS401              | EN  |
| G025            | ULASSEMBLIES                                                   |           | AS402              | EN  |
| G031            | PARTITION TYPES & NOTES                                        |           | AS502              | TE  |
| G032            | PARTITION TYPES AND DETAILS                                    |           | AS503              | SC  |
| G033            | TYPICAL PARTITION DETAILS                                      |           | AS504              | PR  |
| G034            | TYPICAL PARTITION DETAILS                                      |           | AS505              | BA  |
| G035            | EXTERIOR WALL SYSTEM DETAILS - TILT WALL 01                    |           | AS510              | SIT |
| G036            | EXTERIOR WALL SYSTEM DETAILS - TILT WALL 02                    |           | AS511              | SIT |
| G037            | EXTERIOR WALL SYSTEM DETAILS - TILT WALL MISC                  |           | AS520              | CA  |
| G038            | TILT WALL MOCK UP DETAILS                                      | /3\       | AS521              | CC  |
| G101            | LIFE SAFETY PLAN BUILDING 1, 2 & 3 - OVERALL - 1ST FLR         |           | AS522              | CC  |
| G101.1A         | BUILDING 1 AREA 1A - LIFE SAFETY PLAN - 1ST FLR                |           | Grand total: 20    |     |
| G101.1B         | BUILDING 1 AREA 1B - LIFE SAFETY PLAN - 1ST FLR                |           |                    |     |
| G101.1C         | BUILDING 1 AREA 1C - LIFE SAFETY PLAN - 1ST FLR                |           |                    |     |
| G101.2A         | BUILDING 2 AREA 2A - LIFE SAFETY PLAN - 1ST FLR                |           | SHEET              |     |
| G101.2B         | BUILDING 2 AREA 2B AND BUILDING 4 - LIFE SAFETY PLAN - 1ST FLR | 3         | NUMBER             |     |
| G101.2C         | BUILDING 2 AREA 2C - LIFE SAFETY PLAN - 1ST FLR                | <u> </u>  | A043               | BL  |
| G101.3A         | BUILDING 3 AREA 3A - LIFE SAFETY PLAN - 1ST FLR                |           | A043<br>A050       | BL  |
| G101.3B         | BUILDING 3 AREA 3B - LIFE SAFETY PLAN - 1ST FLR                |           | A030<br>A101.1A    | BL  |
| G102.1A         | BUILDING 1 AREA 1A - LIFE SAFETY PLAN - 2ND FLR                |           | A101.1A            | BL  |
| G102.1B         | BUILDING 1 AREA 1B - LIFE SAFETY PLAN - 2ND FLR                |           | A101.1D            | BL  |
| G102.1C         | BUILDING 1 AREA 1C - LIFE SAFETY PLAN - 2ND FLR                |           | A101.10            | BL  |
| Grand total: 28 |                                                                | <u>/2</u> | A101.2A<br>A101.2B | BL  |
|                 |                                                                | <u> </u>  | A101.2D            | BL  |
|                 |                                                                | $\wedge$  | A101.20<br>A101.3A | BL  |
|                 |                                                                |           | A101.3A<br>A101.3B | BL  |