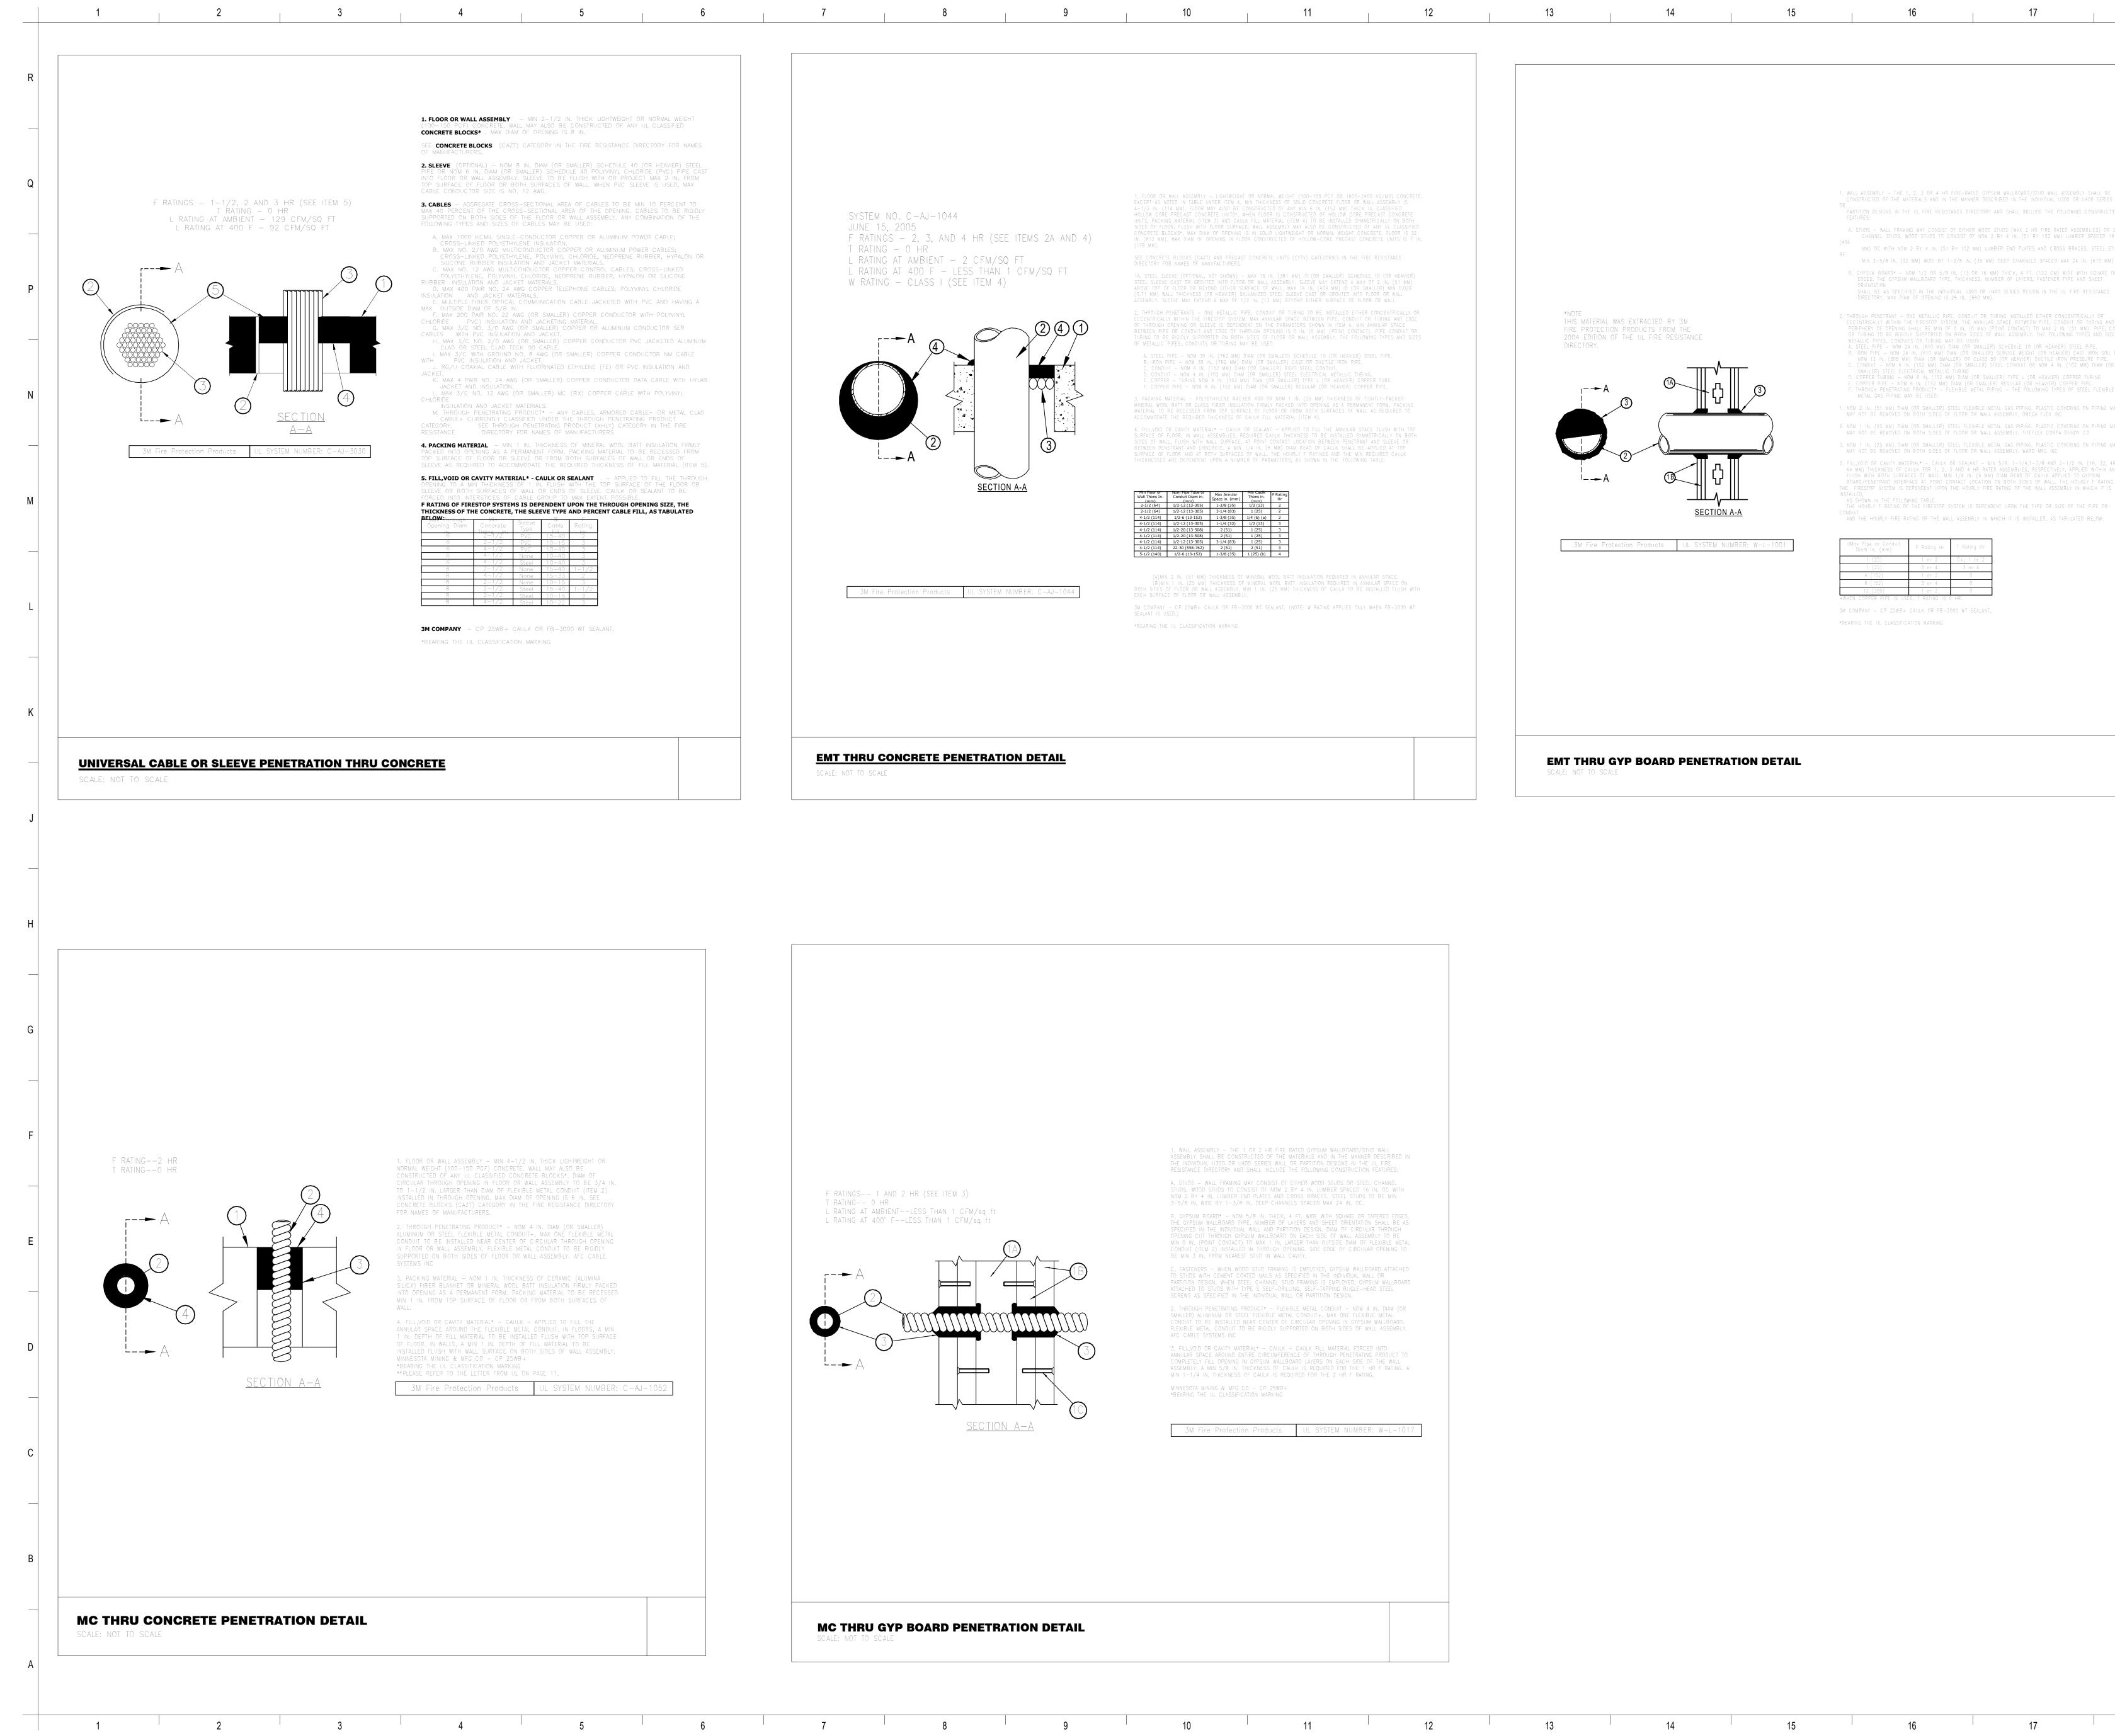

|
| PHASE III                               | - CONSTRUCTION DOCUMENTS                                                                                                                                                                                                                                                                                                                                                                                                                                                                                |



12/19/2022 1:22:47 PM Autodesk Docs://2022107 St. Lucie HS DDD/SLPS\_HS DDD\_2022 - A.rvt





1. WALL ASSEMBLY - THE 1 OR 2 HR FIRE RATED GYPSUM WALLBOARD/STUD WALL ASSEMBLY SHALL BE CONSTRUCTED OF THE MATERIALS AND IN THE MANNER DESCRIBED IN THE INDIVIDUAL U300 OR U400 SERIES WALL OR PARTITION DESIGNS IN THE UL FIRE A. STUDS - WALL FRAMING MAY CONSIST OF EITHER WOOD STUDS OR STEEL CHANNEL

1. FLOOR OR WALL ASSEMBLY - LIGHTWEIGHT OR NORMAL WEIGHT (100-150 PCF OR 1600-2400 KG/M3) CONCRETE. EXCEPT AS NOTED IN TABLE UNDER ITEM 4, MIN THICKNESS OF SOLID CONCRETE FLOOR OR WALL ASSEMBLY IS 4-1/2 IN. (114 MM). FLOOR MAY ALSO BE CONSTRUCTED OF ANY MIN 6 IN. (152 MM) THICK UL CLASSIFIED HOLLOW CORE PRECAST CONCRETE UNITS\*. WHEN FLOOR IS CONSTRUCTED OF HOLLOW CORE PRECAST CONCRETE UNITS, PACKING