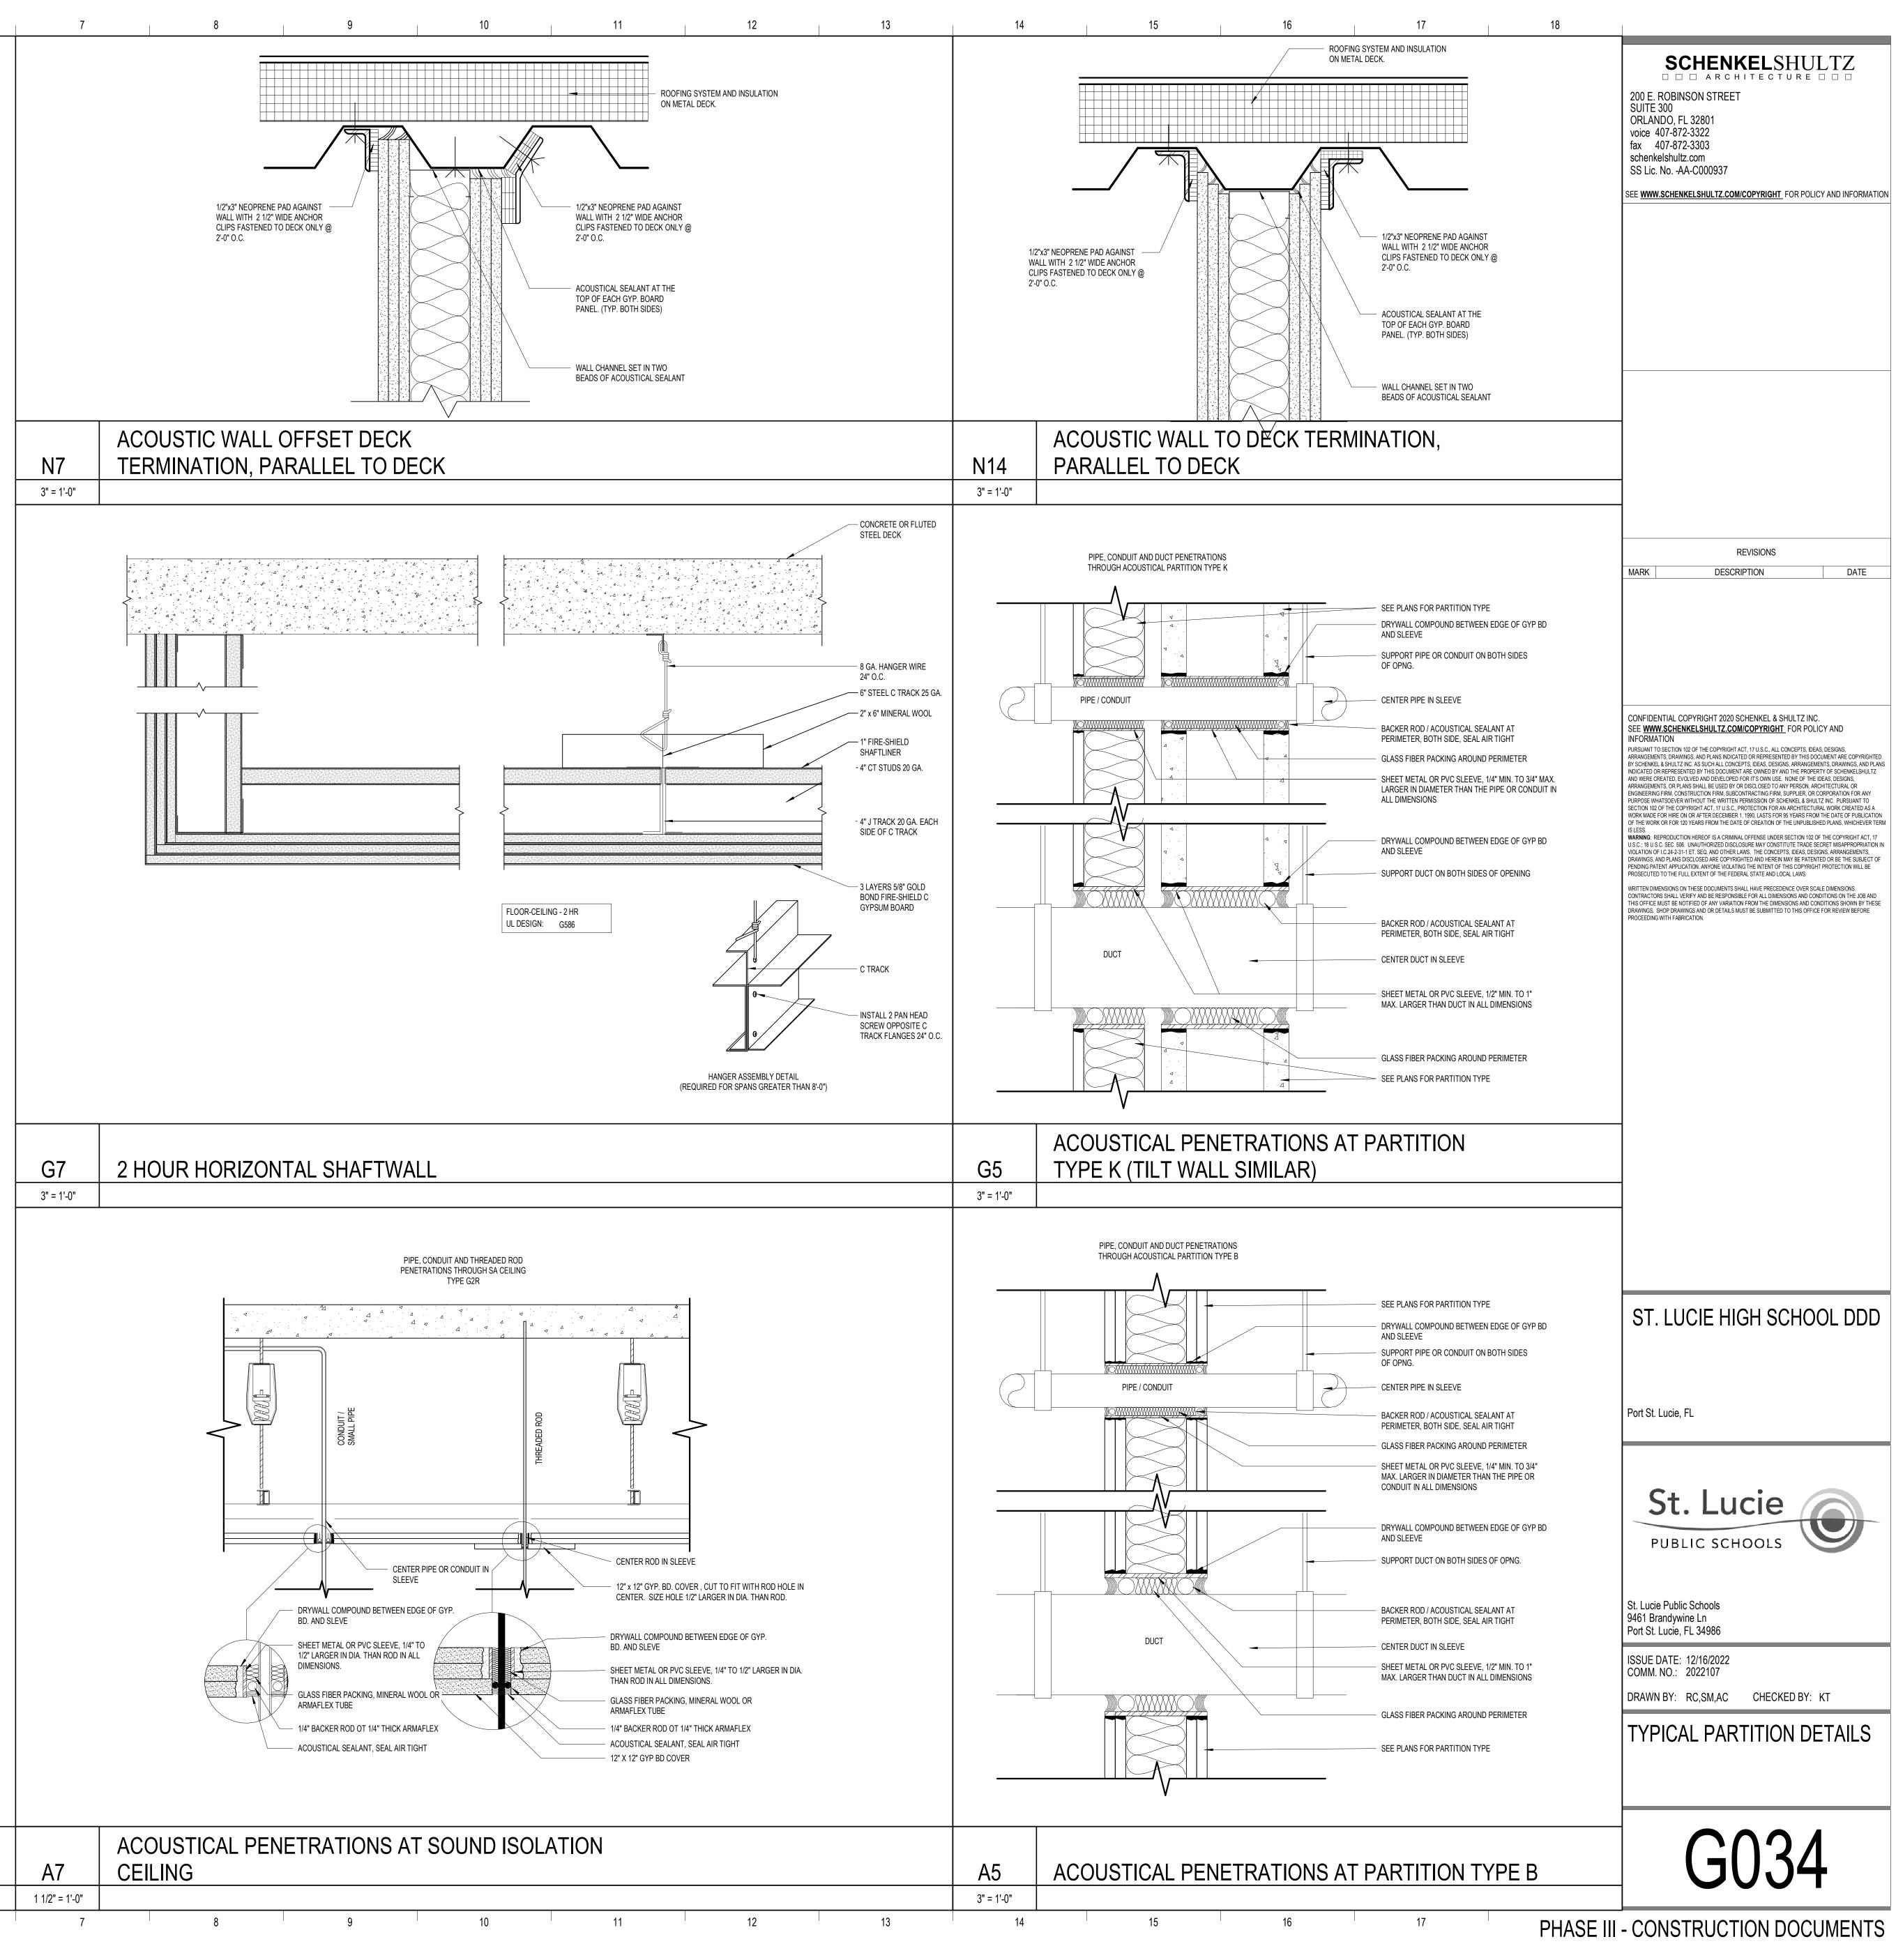

| D     |                                                               |                            |   |  |   |  |   |       |   |
| С     |                                                               |                            |   |  |   |  |   |       |   |
| В     |                                                               |                            |   |  |   |  |   |       |   |
|       |                                                               |                            |   |  |   |  |   |       |   |
| A     | 1                                                             |                            | 2 |  | 3 |  | 4 | <br>5 | 6 |
|       | 12/16/2022 5:53:33 PM<br>Autodesk Docs://2022107 St. Lucie HS | S DDD/SLPS_HS DDD_2022 - / |   |  |   |  |   |       |   |





6/20/2023 7:11:31 PM Autodesk Docs://2022107 St. Lucie HS DDD/SLPS\_HS DDD\_2022 - A.rvt



| 0.01                                                          |                                                                                                                         |                                                                     |
|---------------------------------------------------------------|-------------------------------------------------------------------------------------------------------------------------|---------------------------------------------------------------------|
| SCH                                                           | IENKELSE<br>Architectu                                                                                                  |