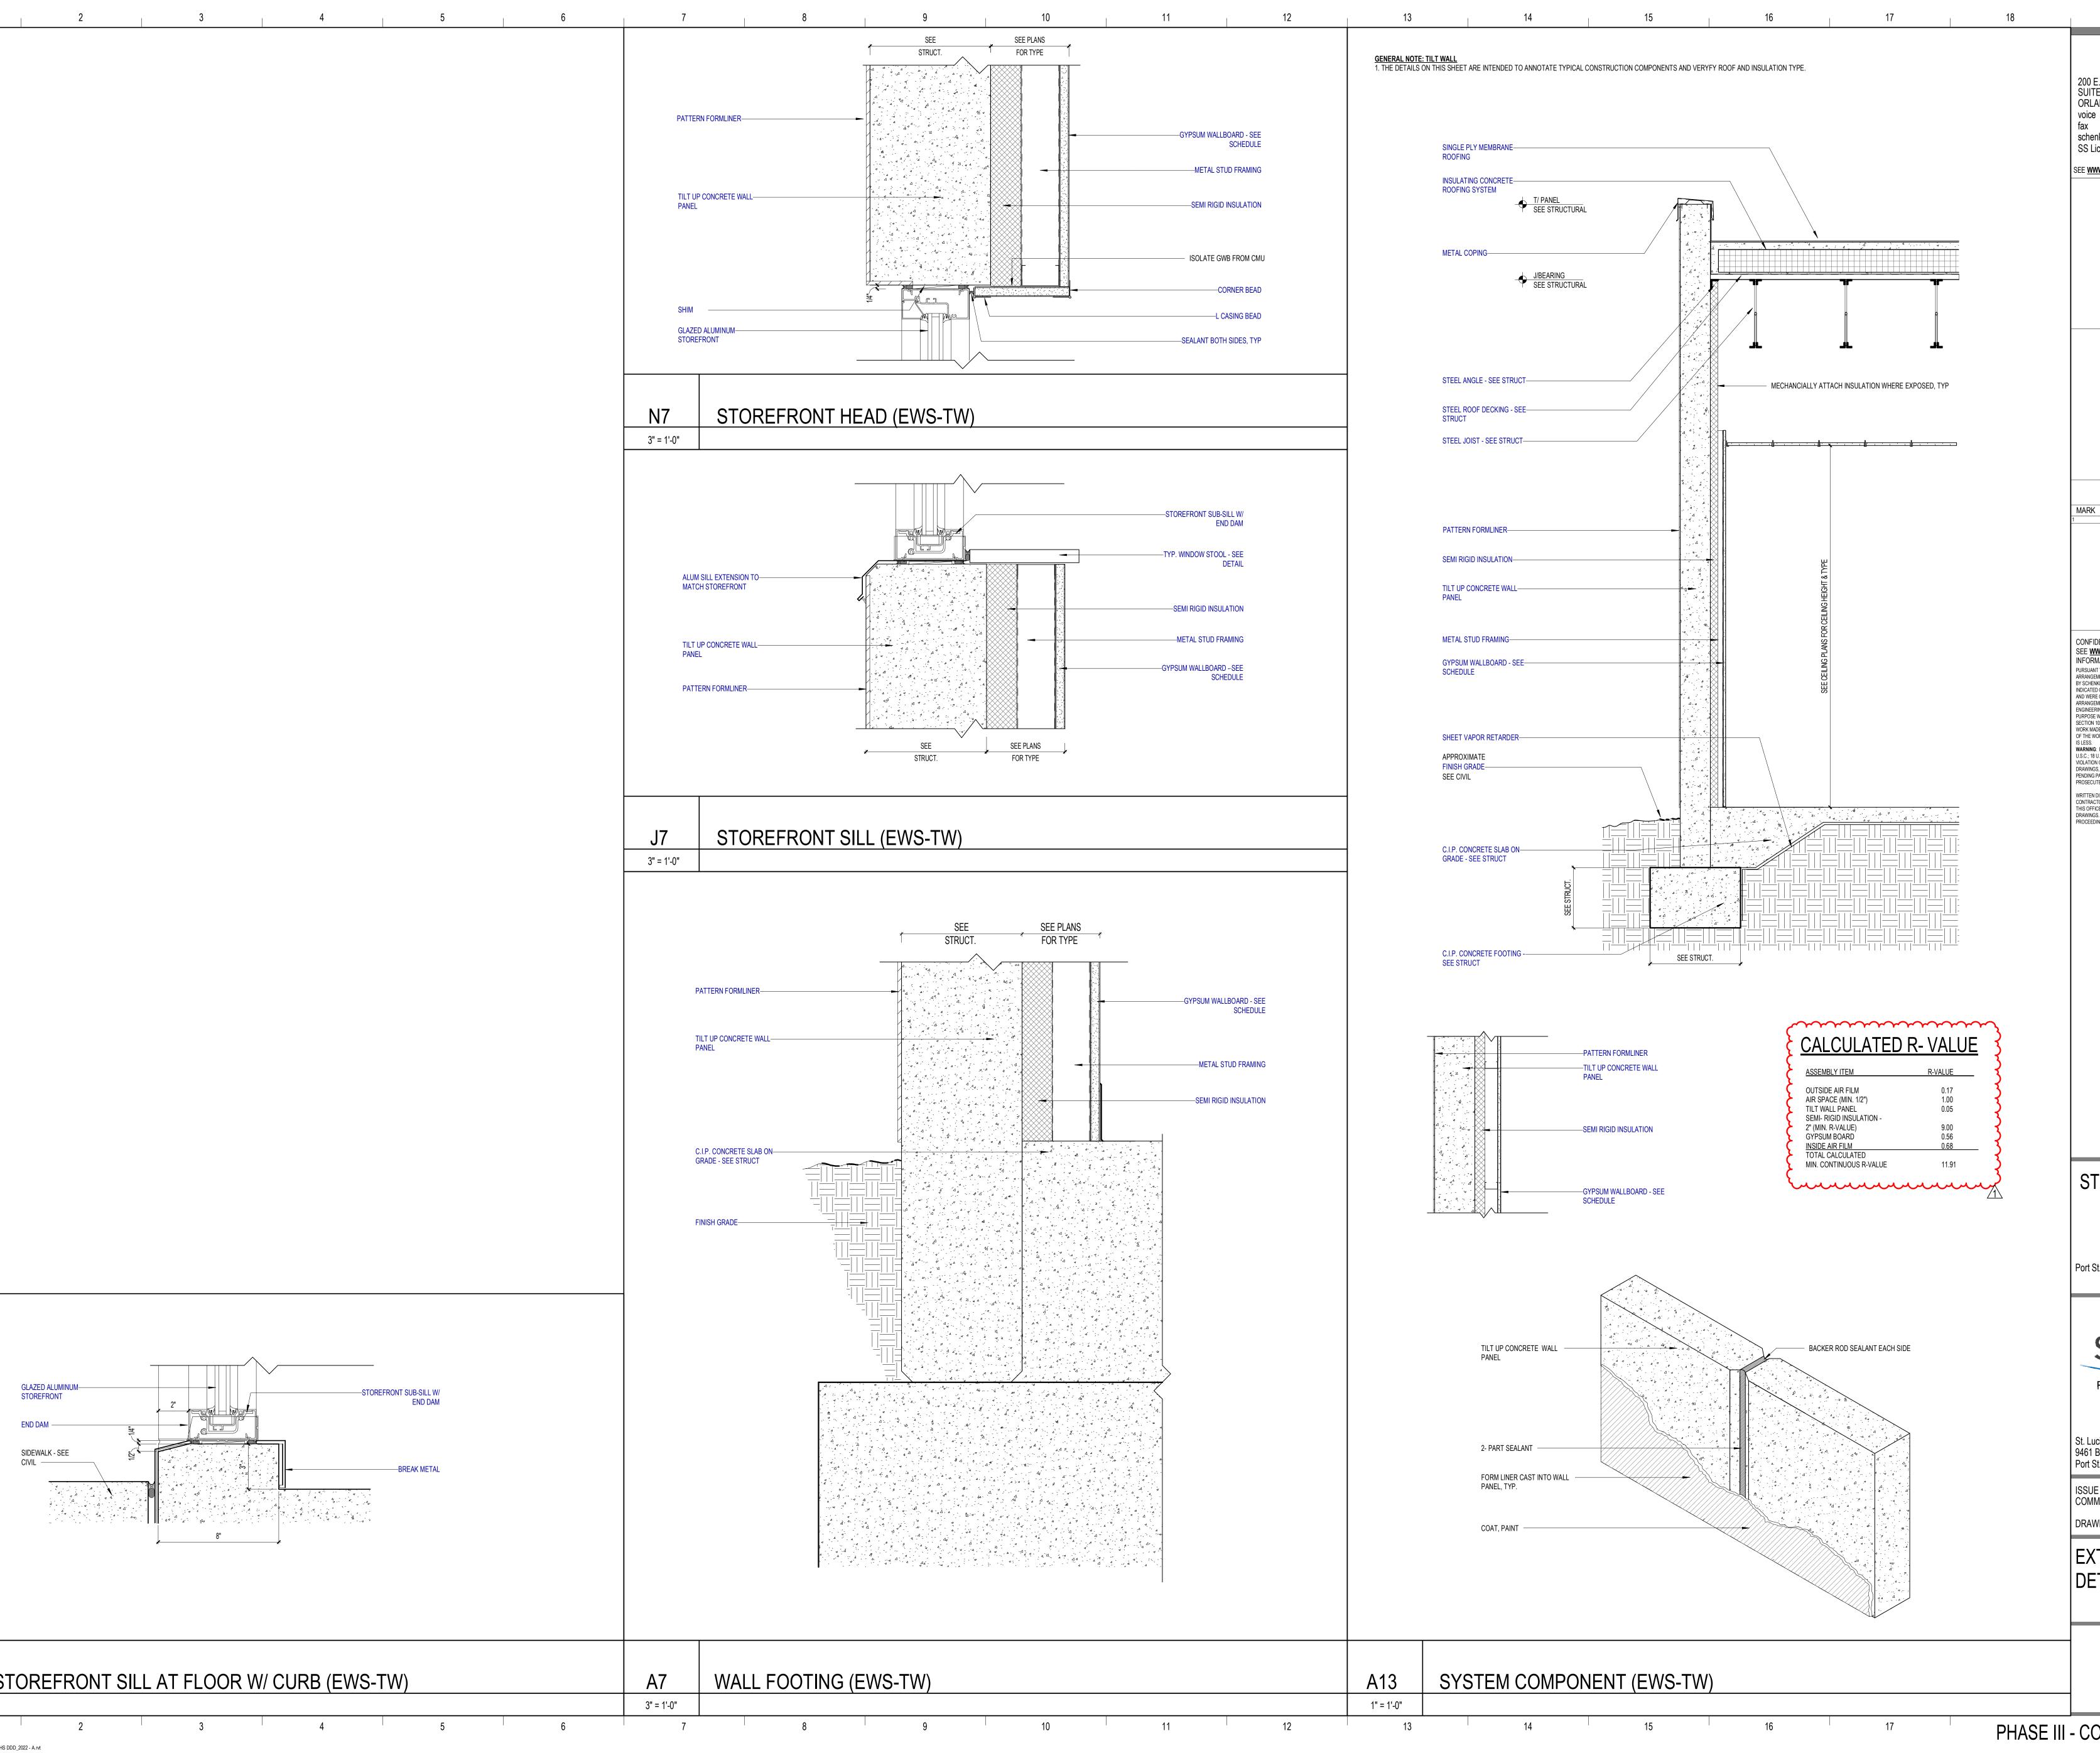

|                 | GENERAL                                                        |           |                    | A   |
|-----------------|----------------------------------------------------------------|-----------|--------------------|-----|
| SHEET           | SHEET TITLE                                                    | 23        | AS010              | 0   |
| G000.1          | COVER                                                          |           | AS011              | SIT |
| G001            | IGENERAL INFORMATION AND ABBREVIATIONS                         |           | AS020              | CA  |
| G010            | CODE SUMMARY & CALCULATIONS                                    | $\neg$    | AS021              | CC  |
| G012            | BUILDING AREA PLANS AND SCHEDULES                              |           | AS215              | CC  |
| G022            | ULASSEMBLIES                                                   | <u> </u>  | AS216              | CC  |
| G023            | UL ASSEMBLIES                                                  |           | AS400              | 0   |
| 6024            | TUL ASSEMBLIES                                                 |           | AS401              | EN  |
| G025            | ULASSEMBLIES                                                   |           | AS402              | EN  |
| G031            | PARTITION TYPES & NOTES                                        |           | AS502              | TE  |
| G032            | PARTITION TYPES AND DETAILS                                    |           | AS503              | SC  |
| G033            | TYPICAL PARTITION DETAILS                                      |           | AS504              | PR  |
| G034            | TYPICAL PARTITION DETAILS                                      |           | AS505              | BA  |
| G035            | EXTERIOR WALL SYSTEM DETAILS - TILT WALL 01                    |           | AS510              | SIT |
| G036            | EXTERIOR WALL SYSTEM DETAILS - TILT WALL 02                    |           | AS511              | SIT |
| G037            | EXTERIOR WALL SYSTEM DETAILS - TILT WALL MISC                  |           | AS520              | CA  |
| G038            | TILT WALL MOCK UP DETAILS                                      | /3\       | AS521              | CC  |
| G101            | LIFE SAFETY PLAN BUILDING 1, 2 & 3 - OVERALL - 1ST FLR         |           | AS522              | CC  |
| G101.1A         | BUILDING 1 AREA 1A - LIFE SAFETY PLAN - 1ST FLR                |           | Grand total: 20    |     |
| G101.1B         | BUILDING 1 AREA 1B - LIFE SAFETY PLAN - 1ST FLR                |           |                    |     |
| G101.1C         | BUILDING 1 AREA 1C - LIFE SAFETY PLAN - 1ST FLR                |           |                    |     |
| G101.2A         | BUILDING 2 AREA 2A - LIFE SAFETY PLAN - 1ST FLR                |           | SHEET              |     |
| G101.2B         | BUILDING 2 AREA 2B AND BUILDING 4 - LIFE SAFETY PLAN - 1ST FLR | 3         | NUMBER             |     |
| G101.2C         | BUILDING 2 AREA 2C - LIFE SAFETY PLAN - 1ST FLR                | <u> </u>  | A043               | BL  |
| G101.3A         | BUILDING 3 AREA 3A - LIFE SAFETY PLAN - 1ST FLR                |           | A043<br>A050       | BL  |
| G101.3B         | BUILDING 3 AREA 3B - LIFE SAFETY PLAN - 1ST FLR                |           | A030<br>A101.1A    | BL  |
| G102.1A         | BUILDING 1 AREA 1A - LIFE SAFETY PLAN - 2ND FLR                |           | A101.1A            | BL  |
| G102.1B         | BUILDING 1 AREA 1B - LIFE SAFETY PLAN - 2ND FLR                |           | A101.1D            | BL  |
| G102.1C         | BUILDING 1 AREA 1C - LIFE SAFETY PLAN - 2ND FLR                |           | A101.10            | BL  |
| Grand total: 28 |                                                                | <u>/2</u> | A101.2A<br>A101.2B | BL  |
|                 |                                                                | <u> </u>  | A101.2D            | BL  |
|                 |                                                                | $\wedge$  | A101.20<br>A101.3A | BL  |
|                 |                                                                |           | A101.3A<br>A101.3B | BL  |