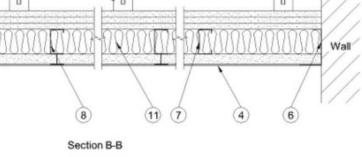

|                 | ARCHITECTURAL SITE                                                                                                                 |                                                  |         | ARCHITECTURE                                                                                         |                |                |              | ARCHITECTURE                                                                                                |                              |                    | STRUCTURAL                                                                                               |
|-----------------|------------------------------------------------------------------------------------------------------------------------------------|--------------------------------------------------|---------|------------------------------------------------------------------------------------------------------|----------------|----------------|--------------|-------------------------------------------------------------------------------------------------------------|------------------------------|--------------------|----------------------------------------------------------------------------------------------------------|
|                 | SHEET TITLE                                                                                                                        |                                                  | SHEET   | SHEET TITLE                                                                                          |                |                | HEET         | SHEET TITLE                                                                                                 |                              | SHEET              | SHEET TITLE                                                                                              |
| S010<br>S011    | OVERALL ARCHITECTURAL SITE PLAN<br>SITE SECURITY PLAN & TYPICAL FENCE ENCLOSURE DETAILS                                            |                                                  | NUMBER  |                                                                                                      | \_3            |                | JMBER        |                                                                                                             |                              | NUMBE              |                                                                                                          |
| S020            | CANOPIES - MATERIAL TAKE-OFF                                                                                                       |                                                  |         | BLDG 1 AREA 1C - FINISH PLAN - 2ND FLR<br>EQUIPMENT & FURNITURE SCHEDULES AND LEGENDS                |                | A350<br>A351   |              | WALL SECTIONS REFERENCE PLANS<br>BLDG 1 - WALL SECTIONS                                                     | _                            | S001<br>S002       | STRUCTURAL GENERAL NOTES STRUCTURAL GENERAL NOTES                                                        |
| S021            | COURTYARD FENCING - MATERIAL TAKE-OFF                                                                                              |                                                  |         | BLDG 1 AREA 1A - EQUIPMENT & FURN PLAN - 1ST FLR                                                     |                | A352           |              | BLDG 1 - WALL SECTIONS                                                                                      | -                            | S003               | STRUCTURAL GENERAL NOTES                                                                                 |
| \$215           | COURTYARD GATE ELEVATIONS                                                                                                          |                                                  |         | BLDG 1 AREA 1B - EQUIPMENT & FURN PLAN - 1ST FLR                                                     | 3              | A353           |              | BLDG 1 - WALL SECTIONS                                                                                      |                              | S004               | STRUCTURAL GENERAL NOTES & ABBREVIATIONS                                                                 |
| 3210            |                                                                                                                                    |                                                  |         | BLDG 1 AREA 1C - EQUIPMENT & FURN PLAN - 1ST FLR                                                     |                | A354           |              | BLDG 1 - WALL SECTIONS                                                                                      |                              | S005               | STRUCTURAL GENERAL NOTES & SYMBOL LEGEND                                                                 |
| S400<br>S401    | OVERALL COURTYARD PLAN<br>ENLARGED COURTYARD PLANS                                                                                 |                                                  |         | BLDG 2 AREA 2A - EQUIPMENT & FURN PLAN - 1ST FLR                                                     |                | A355           |              | BLDG 2 - WALL SECTIONS                                                                                      | _                            | S006               |                                                                                                          |
| S401<br>S402    | ENLARGED COURTYARD PLANS                                                                                                           |                                                  | 4       | BLDG 2 AREA 2B - EQUIPMENT & FURN PLAN - 1ST FLR<br>BLDG 2 AREA 2C - EQUIPMENT & FURN PLAN - 1ST FLR |                | A356<br>A357   |              | BLDG 2 - WALL SECTIONS<br>BLDG 3 - WALL SECTIONS                                                            |                              | S050<br>S101.1A    | BUILDINGS 1, 2 & 3 - OVERALL PLAN<br>BUILDING 1 AREA 1A - FOUNDATION PLAN                                |
| S502            | TENNIS AND BASKETBALL COURTS PLANS AND MISC DETAILS                                                                                |                                                  |         | BLDG 3 AREA 3A - EQUIPMENT & FURN PLAN - 1ST FLR                                                     | \_2            | A358           |              | BLDG 3 - WALL SECTIONS                                                                                      |                              | S101.1R            | BUILDING 1 AREA 1B - FOUNDATION PLAN                                                                     |
| S503            | SOFTBALL FIELD DETAILS                                                                                                             | /3\                                              | A181.3B | BLDG 3 AREA 3B - EQUIPMENT & FURN PLAN - 1ST FLR                                                     |                | A359           |              | BLDG 3 - WALL SECTIONS                                                                                      |                              | S101.1C            | BUILDING 1 AREA 1C - FOUNDATION PLAN                                                                     |
| 3504            | PRACTICE FIELDS                                                                                                                    |                                                  |         | BLDG 4 - EQUIPMENT & FURN PLANS - 1ST FLR                                                            |                | A361           |              | SECTIONS THRU MUSIC PRACTICE ROOMS                                                                          |                              | S101.2A            | BUILDING 2 AREA 2A - FOUNDATION PLAN                                                                     |
| S505<br>S510    | BASEBALL FIELD AND DETAILS<br>SITE DETAILS - MISC                                                                                  |                                                  |         | BLDG 1 AREA 1A - EQUIPMENT & FURN PLAN - 2ND FLR                                                     | /3             | A431           |              | ENLARGED GYMNASIUM FLOOR PATTERN PLANS                                                                      | 1\                           | S101.2B            | BUILDING 2 AREA 2B - FOUNDATION PLAN                                                                     |
| S510            | SITE DETAILS - MISC                                                                                                                |                                                  |         | BLDG 1 AREA 1B - EQUIPMENT & FURN PLAN - 2ND FLR<br>BLDG 1 AREA 1C - EQUIPMENT & FURN PLAN - 2ND FLR |                | A432<br>A461   |              | ENLARGED FLOOR PLAN - CASEWORK<br>ENLARGED FLOOR PLANS - TOILET FIXTURES, ACCESSORIES & DETAILS             | -                            | S101.2C<br>S101.3A | BUILDING 2 AREA 2C - FOUNDATION PLAN<br>BUILDING 3 AREA 3A - FOUNDATION PLAN                             |
| S520            | CANOPY DETAILS                                                                                                                     |                                                  |         | SIGNAGE TYPES & NOTES                                                                                |                | A461           |              | ENLARGED FLOOR PLANS - TOILET FIXTORES, ACCESSORIES & DETAILS                                               | -1                           | S101.3A            | BUILDING 3 AREA 3B - FOUNDATION PLAN                                                                     |
| S521            | COLUMN DETAILS - CANOPIES                                                                                                          | 3                                                |         | SIGNAGE TYPES & NOTES                                                                                |                | A463           |              | ENLARGED FLOOR PLANS - TOILETS - BLDGS 1 & 2                                                                |                              | S101.4             | BUILDINGS 4 & 5 - FOUNDATION PLAN & ROOF FRAMING PLAN                                                    |
| 5522            | COLUMN DETAILS - CANOPIES                                                                                                          | ∕2∖                                              |         | BLDG 1 AREA 1A - SIGNAGE PLAN - 1ST FLR                                                              |                | A464           |              | ENLARGED FLOOR PLANS - TOILETS - BLDG 2                                                                     |                              | S102.1A            | BUILDING 1 AREA 1A - SECOND FLOOR FRAMING PLAN                                                           |
| and total: 20   |                                                                                                                                    | 1                                                |         | BLDG 1 AREA 1B - SIGNAGE PLAN - 1ST FLR                                                              |                | A465           |              | ENLARGED FLOOR PLANS - TOILETS - BLDG 3                                                                     |                              | S102.1B            | BUILDING 1 AREA 1B - SECOND FLOOR FRAMING PLAN                                                           |
|                 | ARCHITECTURE                                                                                                                       |                                                  |         | BLDG 1 AREA 1C - SIGNAGE PLAN - 1ST FLR                                                              |                | A481           |              | ENLARGED FLOOR PLANS - STAIRS A AND A1- BUILDING 1                                                          | _                            | S102.1C            | BUILDING 1 AREA 1C - SECOND FLOOR FRAMING PLAN                                                           |
| QUEET           |                                                                                                                                    | 1                                                |         | BLDG 2 AREA 2A - SIGNAGE PLAN - 1ST FLR<br>BLDG 2 AREA 2B - SIGNAGE PLAN - 1ST FLR                   |                | A482<br>A483   |              | ENLARGED FLOOR PLANS - STAIRS BUILDING 1<br>ENLARGED FLOOR PLANS - STAIRS AND RAMPS BUILDING 3              |                              | S103.1A<br>S103.1B | BUILDING 1 AREA 1A - ROOF FRAMING PLAN<br>BUILDING 1 AREA 1B -ROOF / HIGH ROOF FRAMING PLAN              |
| SHEET<br>NUMBER | SHEET TITLE                                                                                                                        |                                                  |         | BLDG 2 AREA 2D - SIGNAGE PLAN - IST FLR<br>BLDG 2 AREA 2C - SIGNAGE PLAN - IST FLR                   |                | A465<br>A484   |              | ENLARGED FLOOR FLANS - STAIRS AND RAMPS BUILDING 3                                                          | $-1$ $\angle 1$              | S103.1B<br>S103.1C | BUILDING 1 AREA 10 - ROOF FRAMING PLAN<br>BUILDING 1 AREA 1C - ROOF FRAMING PLAN                         |
|                 |                                                                                                                                    | {                                                |         | BLDG 3 AREA 3A - SIGNAGE PLAN - 1ST FLR                                                              |                | A485           |              | SECTIONS - STAIRS A AND A1                                                                                  | -                            | S103.2A            | BUILDING 2 AREA 2A - ROOF FRAMING PLAN & MEZZANINE FLOOR FRAMIN                                          |
| 43<br>50        | BLDG 3 - OVERALL SLAB PLAN<br>BLDG 1, 2 & 3 - OVERALL FLOOR PLANS                                                                  | 1                                                |         | BLDG 3 AREA 3B - SIGNAGE PLAN - 1ST FLR                                                              |                | A486           |              | SECTIONS - STAIRS B, B1, C AND C1                                                                           |                              |                    | PLAN                                                                                                     |
| 50<br>01.1A     | BLDG 1, 2 & 3 - OVERALL FLOOR PLANS<br>BLDG 1 AREA 1A - 1ST FLR PLAN                                                               | 1                                                | A191.4  | BLDG 4 - SIGNAGE PLANS - 1ST FLR                                                                     | 3              | A487           |              | SECTIONS - RAMP& STAIR E, F, H AND RAMP G                                                                   | _                            | S103.2A.1          | BUILDING 2 AREA 2A - HIGH ROOF FRAMING PLAN                                                              |
| 01.1A           | BLDG 1 AREA 18 - 1ST FLR PLAN                                                                                                      | 1                                                |         | BLDG 1 AREA 1A - SIGNAGE PLAN - 2ND FLR                                                              |                | A488           |              | SECTIONS - STAIRS F, L, M, M1, AND RAMPS L, L1, M, M1, P, Q, AND R                                          | A.                           | S103.2B            | BUILDING 2 AREA 2B - ROOF FRAMING PLAN                                                                   |
| )1.1C           | BLDG 1 AREA 1C - 1ST FLR PLAN                                                                                                      | 1                                                |         | BLDG 1 AREA 1B - SIGNAGE PLAN - 2ND FLR                                                              |                | A489           |              | TYPICAL STAIR HAND & GUARD RAILING DETAILS - CONCRETE STAIRS                                                |                              | S103.2C<br>S103.3A | BUILDING 2 AREA 2C - ROOF FRAMING PLAN<br>BUILDING 3 AREA 3A - ROOF FRAMING PLAN                         |
| )1.2A<br>)1.2B  | BLDG 2 AREA 2A - 1ST FLR PLAN                                                                                                      |                                                  |         | BLDG 1 AREA 1C - SIGNAGE PLAN - 2ND FLR<br>EXTERIOR ELEVATIONS REFERENCE PLANS                       | ∧              | A490<br>A491   |              | TYPICAL STAIR HAND & GUARD RAILING DETAILS - STEEL STAIRS<br>ENLARGED PLANS, SECTION AND DETAILS - ELEVATOR | -                            | S103.3A<br>S103.3B | BUILDING 3 AREA 38 - ROOF FRAMING PLAN<br>BUILDING 3 AREA 3B - ROOF FRAMING PLAN & MEZZANINE FLOOR FRAMI |
| )1.2B           | BLDG 2 AREA 2B - 1ST FLR PLAN                                                                                                      | 3                                                |         | EXTERIOR ELEVATIONS REPERENCE PLANS                                                                  | <u> </u>       | A492           |              | MISC RAILING & EXTERIOR DETAILS                                                                             | _                            | 0100.00            | PLAN                                                                                                     |
| 1.2C            | BLDG 2 AREA 2C - 1ST FLR PLAN                                                                                                      | I .                                              |         | BLDG 1 - OVERALL EXTERIOR ELEVATIONS                                                                 |                | A495           |              | ENLARGED EXTERIOR ADMIN CANOPY PLANS, ELEVATIONS, DETAILS                                                   | -                            | S201               | FOUNDATION SECTIONS & DETAILS                                                                            |
| 1.3A<br>1.3B    | BLDG 3 AREA 3A - 1ST FLR PLAN<br>BLDG 3 AREA 3B - 1ST FLR PLAN                                                                     |                                                  |         | BLDG 2 - OVERALL EXTERIOR ELEVATIONS                                                                 |                | A496           |              | ENLARGED EXTERIOR GYMNASIUM CANOPY PLAN, ELEVATIONS, AND                                                    |                              | S202               | FOUNDATION SECTIONS & DETAILS                                                                            |
| )1.4            | BLDG 3 AREA 3D - 131 FER FLAN<br>BLDG 4 - FLOOR PLAN AND FINISH PLAN                                                               |                                                  | A204    | BLDG 3 - OVERALL EXTERIOR ELEVATIONS                                                                 |                |                |              | SECTION                                                                                                     |                              | 5205               | FOUNDATION SECTIONS & DETAILS                                                                            |
| 1.5             | BLDG 5 - FLOOR PLANS, RCP, SECTIONS, ELEVATIONS, AND SIGNAGE PLAN                                                                  |                                                  |         | BLDG 1 - EXTERIOR ELEVATIONS                                                                         | $-\frac{7}{3}$ | A501<br>A502   |              | DOOR SCHEDULES - BLDG 1 1ST FLR, BLDG 4 & 5, COURTYARD                                                      | -3                           | S204<br>S301       | FOUNDATION SECTIONS & DETAILS<br>FLOOR FRAMING SECTIONS & DETAILS                                        |
| 2.1A            | BLDG 1 AREA 1A - 2ND FLR PLAN                                                                                                      | 1                                                |         | BLDG 1 - EXTERIOR ELEVATIONS                                                                         |                | A502<br>A503   |              | DOOR SCHEDULE - BLDG 1 2ND FLOOR<br>DOOR SCHEDULES - BLDG 2                                                 |                              | S302               | FLOOR FRAMING SECTIONS & DETAILS                                                                         |
| 2.1B            | BLDG 1 AREA 1B - 2ND FLR AND CLERESTORY PLANS                                                                                      |                                                  | A207    | BLDG 1 - EXTERIOR ELEVATIONS                                                                         |                | A503           |              | DOOR SCHEDULES - BLDG 2                                                                                     | -                            | S401               | ROOF FRAMING SECTIONS & DETAILS                                                                          |
| 02.1C           | BLDG 1 AREA 1C - 2ND FLR PLAN                                                                                                      |                                                  |         | BLDG 1 - EXTERIOR ELEVATIONS<br>BLDG 2 - EXTERIOR ELEVATIONS                                         |                |                |              | DOOR, FRAME AND WINDOW TYPES                                                                                | _                            | S402               | ROOF FRAMING SECTIONS & DETAILS                                                                          |
| 04<br>21.1A     | BLDG 2 & 3 MEZZANINE FLR PLANS<br>BLDG 1 AREA 1A - DIMENSION PLAN - 1ST FLR                                                        | <u>/122</u>                                      | 1       | BLDG 2 - EXTERIOR ELEVATIONS                                                                         |                | A507           |              | ALUMINUM STOREFRONT                                                                                         |                              | S403               | ROOF FRAMING SECTIONS & DETAILS                                                                          |
| 21.1A           | BLDG 1 AREA 1A - DIMENSION PLAN - 1ST FLR                                                                                          |                                                  |         | BLDG 3 - EXTERIOR ELEVATIONS                                                                         |                | A508           |              | ALUMINUM STOREFRONT                                                                                         |                              | S501               | TILT-UP REINFORCING, NOTES & DETAILS                                                                     |
| 121.15          | BLDG 1 AREA 1E DIMENSION PLAN 1ST FLR                                                                                              |                                                  |         | BLDG 3 - EXTERIOR ELEVATIONS                                                                         |                | A509           |              | LOUVER TYPES                                                                                                |                              | S501.1             | TILT-UP PANEL CONNECTIONS                                                                                |
| 21.24           | BLDG TAREA 24 - DIMENSION FLAN - 151 FLR                                                                                           |                                                  |         | BLDG 3 AND 4 - EXTERIOR ELEVATIONS                                                                   | $ \land $      | A510<br>A511   |              | DETAILS - DOOR & WINDOW                                                                                     | _                            | S502               | TILT-UP PANEL ELEVATIONS - BUILDING 1                                                                    |
| 21.2B           | BLDG 2 AREA 2B - DIMENSION PLAN - 1ST FLR                                                                                          |                                                  |         | BLDG 1 - INTERIOR ELEVATIONS                                                                         |                |                |              | DETAILS - DOOR & WINDOW                                                                                     | _                            | S503<br>S504       | TILT-UP PANEL ELEVATIONS - BUILDING 1<br>TILT-UP PANEL ELEVATIONS - BUILDING 1                           |
| 21.2C           | BLDG 2 AREA 2C - DIMENSION PLAN - 1ST FLR                                                                                          |                                                  |         | BLDG 1 - INTERIOR ELEVATIONS                                                                         | -/2            | A512<br>A513   |              | DETAILS - DOOR & WINDOW<br>DETAILS - DOOR & WINDOW                                                          | _                            | S505               | TILT-UP PANEL ELEVATIONS - BUILDING 1                                                                    |
| 21.3A           | BLDG 3 AREA 3A - DIMENSION PLAN - 1ST FLR 2                                                                                        | ] <u> </u>                                       | 1       | BLDG 1 - INTERIOR ELEVATIONS<br>BLDG 1 - INTERIOR ELEVATIONS                                         |                | A513           |              | DETAILS - DOOR & WINDOW<br>DETAILS - DOOR & WINDOW                                                          | _                            | S506               | TILT-UP PANEL ELEVATIONS - BUILDING 2                                                                    |
| 121.3B          | BLDG 3 AREA 3B - DIMENSION PLAN - 1ST FLR                                                                                          |                                                  |         | BLDG 1 - INTERIOR ELEVATIONS                                                                         |                | A515           |              | DETAILS - DOOR & WINDOW                                                                                     | -                            | S507               | TILT-UP PANEL ELEVATIONS -BUILDING 2                                                                     |
| 21.4            | BLDG 4 - DIMENSION PLAN - 1ST FLR                                                                                                  | 3                                                |         | BLDG 2 - INTERIOR ELEVATIONS                                                                         |                | A516           |              | MISC DETAILS                                                                                                |                              | S508               | TILT-UP PANEL ELEVATIONS - BUILDING 3                                                                    |
| 21.5<br>22.1A   | BLDG 2 & 3 MEZZANINE - DIMENSION PLANS<br>BLDG 1 AREA 1A - DIMENSION PLAN - 2ND FLR                                                | $\left  \overset{\circ}{\bigtriangleup} \right $ |         | BLDG 2 - INTERIOR ELEVATIONS                                                                         |                | A521           |              | DETAILS - EXTERIOR                                                                                          | 4                            | S509               | TILT-UP PANEL ELEVATIONS - BUILDING 3                                                                    |
|                 | BLDG LAREA HE DIMENSION FLAN - 2ND FLIN                                                                                            |                                                  | A261    | BLDG 2 - INTERIOR ELEVATIONS                                                                         | ^              | A523           |              | BELOW GRADE WATERPROOFING DETAILS                                                                           | <u>/3\</u> `                 | S601<br>S602       | SCHEDULES<br>SCHEDULES                                                                                   |
|                 | BLDG 1 AREA 18 DIMENSION PLAN 2ND FLR AND CLERESTORY<br>BLDG 1 AREA 1C - DIMENSION PLAN - 2ND FLR<br>CEILING LEGEND, NOTES & PLANS | -                                                |         | BLDG 2 - INTERIOR ELEVATIONS                                                                         | /3             | A524<br>A525   |              | BELOW GRADE WATERPROOFING DETAILS<br>DETAILS - EXTERIOR - COLUMN EXTERIOR ELEVATIONS                        | - <u>A</u> .                 | S603               | WIND SCHEDULES                                                                                           |
| 40              | CEILING LEGEND, NOTES & PLANS                                                                                                      |                                                  |         | BLDG 2 - INTERIOR ELEVATIONS                                                                         |                | A525<br>A541   |              | DETAILS - EXTERIOR - COLUMIN EXTERIOR ELEVATIONS                                                            |                              | Grand total: 5     |                                                                                                          |
| 41.1A           | BLDG 1 AREA 1A - RCP - 1ST FLR                                                                                                     | 1/1                                              |         | BLDG 2 - INTERIOR ELEVATIONS<br>BLDG 2 - INTERIOR ELEVATIONS                                         |                | A541<br>A542   |              | DETAILS - CEILING<br>DETAILS - CEILING                                                                      | -                            |                    |                                                                                                          |
| 1.1B            | BLDG 1 AREA 1B - RCP - 1ST FLR                                                                                                     | ⁄3\                                              |         | BLDG 2 - INTERIOR ELEVATIONS<br>BLDG 2 - INTERIOR ELEVATIONS                                         |                | A543           |              | DETAILS - CEILING                                                                                           | -                            |                    |                                                                                                          |
| 1.1C            | BLDG 1 AREA 1C - RCP - 1ST FLR                                                                                                     |                                                  |         | BLDG 3 - INTERIOR ELEVATIONS                                                                         |                | A544           |              | DETAILS - CEILING                                                                                           |                              |                    | FOOD SERVICE                                                                                             |
| 1.2A            | BLDG 2 AREA 2A - RCP - 1ST FLR<br>BLDG 2 AREA 2B - RCP - 1ST FLR                                                                   |                                                  |         | BLDG 3 - INTERIOR ELEVATIONS                                                                         |                | A551           |              | DETAILS - ROOF                                                                                              | _                            | SHEET              | •                                                                                                        |
| 1.2B<br>1.2C    | BLDG 2 AREA 2D - RCP - 1ST FLR                                                                                                     | 1                                                |         | BLDG 3 - INTERIOR ELEVATIONS                                                                         | 🔊              | A552<br>A553   |              | DETAILS - ROOF                                                                                              | _                            | NUMBE              | R SHEET TITLE                                                                                            |
| 1.3A            | BLDG 3 AREA 3A - RCP - 1ST FLR                                                                                                     |                                                  |         | BLDG 3 - INTERIOR ELEVATIONS                                                                         |                |                |              | DETAILS - ROOF<br>DETAILS - ROOF                                                                            | -                            | FS101.1            | FOODSERVICE EQUIPMENT GENERAL NOTES AND DETAILS                                                          |
| .3B             | BLDG 3 AREA 3B - RCP - 1ST FLR                                                                                                     | <u>                                     </u>     |         | BLDG 3 - INTERIOR ELEVATIONS<br>BLDG 3 - INTERIOR ELEVATIONS                                         | A              | A554<br>A559   |              | DETAILS - ROOF<br>DETAILS - INTERIOR                                                                        | - 3.                         | FS102.1            | FOODSERVICE EQUIPMENT PLAN                                                                               |
| 1.4             | BLDG 4 - RCP - 1ST FLR                                                                                                             |                                                  |         | BLDG 3 - INTERIOR ELEVATIONS BLDG 3 - INTERIOR ELEVATIONS                                            | -              | 1              |              | DETAILS - INTERIOR                                                                                          |                              | FS102.2            | FOODSERVICE EQUIPMENT SCHEDULE                                                                           |
| 1.5             | BLDG 2 & 3 MEZZANINE - RCP                                                                                                         |                                                  |         | BLDG 3 - INTERIOR ELEVATIONS                                                                         |                | A564           |              | DETAILS - INTERIOR                                                                                          |                              | FS102.3            | FOODSERVICE EQUIPMENT SCHEDULE                                                                           |
| 2.1A<br>2.1B    | BLDG 1 AREA 1A - RCP - 2ND FLR<br>BLDG 1 AREA 1B - RCP - 2ND FLR                                                                   |                                                  |         | BLDG 3 - INTERIOR ELEVATIONS                                                                         |                | A565           |              | DETAILS - INTERIOR                                                                                          |                              | FS102.4            |                                                                                                          |
| 2.1B<br>2.1C    | BLDG 1 AREA 1B - RCP - 2ND FLR<br>BLDG 1 AREA 1C - RCP - 2ND FLR                                                                   |                                                  | A276    | BLDG 3 - INTERIOR ELEVATIONS                                                                         |                | A570           |              | CASEWORK DETAILS                                                                                            | _                            | FS102.5            |                                                                                                          |
|                 | BLDG 1 - ROOF PLAN, LEGEND AND GENERAL NOTES                                                                                       | 1                                                |         | BLDG 3 - INTERIOR ELEVATIONS                                                                         |                | A571           |              |                                                                                                             |                              | FS102.6<br>FS102.7 | FOODSERVICE PLUMBING PLAN<br>FOODSERVICE PLUMBING SCHEDULE                                               |
| 1.1<br>1.2      | BLDG 2 - ROOF PLAN                                                                                                                 | 1                                                |         | BLDG 3 - INTERIOR ELEVATIONS                                                                         |                | A572<br>Grand  | d total: 205 | CASEWORK DETAILS                                                                                            |                              | FS102.8            | FOODSERVICE FLOOR RECESS PLAN                                                                            |
| 1.3             | BLDG 3 - ROOF PLAN                                                                                                                 | 1                                                |         | BLDG 1 & 2 - INTERIOR ELEVATIONS<br>TOILET ROOM ELEVATIONS                                           |                |                | a ເບເຕI. 200 |                                                                                                             |                              | FS102.9            | FOODSERVICE MECHANICAL PLAN                                                                              |
| 1.4             | BLDG 4 - ROOF PLAN                                                                                                                 |                                                  |         | TOILET ROOM ELEVATIONS                                                                               |                | F1.0<br>F1.1A  |              | OVERALL FISH SITE PLAN<br>BLDG 1 AREA A FISH PLAN - FIRST FLOOR                                             |                              | FS102.10           | FOODSERVICE REFLECTED CEILING PLAN                                                                       |
| )<br>)<br>) 1   | FINISH GENERAL NOTES, LEGEND, SCHEDULE AND DET.                                                                                    | ⁄3\                                              |         | TOILET ROOM ELEVATIONS                                                                               |                | F1.1A          |              | BLDG 1 AREA FISH PLAN - FIRST FLOOR                                                                         | <u> </u>                     | FS201.1            | FOODSERVICE ELEVATIONS                                                                                   |
| 0.1<br>1.1A     | DETAILS - INTERIOR<br>BLDG 1 AREA 1A - FINISH PLAN - 1ST FLR                                                                       | 1                                                |         | BUILDING SECTIONS REFERENCE PLANS                                                                    |                | F1.1C          |              | BLDG 1 AREA C FISH PLAN - FIRST FLOOR                                                                       | $-\frac{\sqrt{3}}{\sqrt{3}}$ | FS201.2            |                                                                                                          |
| 1.1A<br>1.1B    | BLDG 1 AREA 1A - FINISH PLAN - 1ST FLR<br>BLDG 1 AREA 1B - FINISH PLAN - 1ST FLR                                                   | 1                                                | A301    | BLDG 1 - BUILDING SECTIONS                                                                           |                | F1.2A          |              | BLDG 1 AREA A FISH PLAN - SECOND FLOOR                                                                      | 1                            | FS301.1            | FOODSERVICE HOOD DETAILS<br>FOODSERVICE HOOD DETAILS                                                     |
| 1.1C            | BLDG 1 AREA 1C - FINISH PLAN - 1ST FLR                                                                                             |                                                  |         | BLDG 1 - BUILDING SECTIONS                                                                           |                | F1.2B          |              | BLDG 1 AREA B FISH PLAN - SECOND FLOOR                                                                      |                              | FS301.2<br>FS301.3 | FOODSERVICE HOOD DETAILS                                                                                 |
| 1.10<br>1.2A    | BLDG 2 AREA 2A - FINISH PLAN - 1ST FLR                                                                                             |                                                  |         | BLDG 1 - BUILDING SECTIONS                                                                           |                | F1.2C          |              | BLDG 1 AREA C FISH PLAN - SECOND FLOOR                                                                      |                              | FS301.3<br>FS301.4 | FOODSERVICE HOOD DETAILS                                                                                 |
| 1.2B            | BLDG 2 AREA 2B - FINISH PLAN - 1ST FLR                                                                                             |                                                  |         | BLDG 2 - BUILDING SECTIONS                                                                           |                | F2.1A          |              | BLDG 2 AREA A FISH PLAN                                                                                     | - ·                          | FS301.5            | FOODSERVICE HOOD DETAILS                                                                                 |
| 1.2C            | BLDG 2 AREA 2C - FINISH PLAN - 1ST FLR                                                                                             |                                                  |         | BLDG 2 - BUILDING SECTIONS<br>BLDG 3 - BUILDING SECTIONS                                             |                | F2.1B          |              | BLDG 2 AREA B FISH PLAN                                                                                     | $-\frac{3}{3}$               | FS301.6            | FOODSERVICE HOOD DETAILS                                                                                 |
| 1.3A            | BLDG 3 AREA 3A - FINISH PLAN - 1ST FLR                                                                                             |                                                  |         | BLDG 3 - BUILDING SECTIONS<br>BLDG 3 - BUILDING SECTIONS                                             |                | F2.1C<br>F3.1A |              | BLDG 2 AREA C FISH PLAN<br>BLDG 3 AREA A FISH PLAN                                                          | +                            | FS401.1            | FOODSERVICE WALK-IN DETAILS                                                                              |
| 1.3B            | BLDG 3 AREA 3B - FINISH PLAN - 1ST FLR & MEZZANINE                                                                                 | -                                                |         | BLDG 3 AND 4 - BUILDING SECTIONS                                                                     |                | F3.1A          |              | BLDG 3 AREA B FISH PLAN                                                                                     | -                            | Grand total: 2     | 0                                                                                                        |
| 2.1A<br>2.1B    | BLDG 1 AREA 1A - FINISH PLAN - 2ND FLR<br>BLDG 1 AREA 1B - FINISH PLAN - 2ND FLR                                                   | 1                                                |         |                                                                                                      |                | F4.1           |              | BLDG 2 MECH AND BLDG 3 MEZZ AND BLDG 4 FISH PLANS                                                           | 1                            |                    |                                                                                                          |
| 10              |                                                                                                                                    | L                                                |         |                                                                                                      |                | Grand          | d total: 12  |                                                                                                             | 1                            |                    |                                                                                                          |