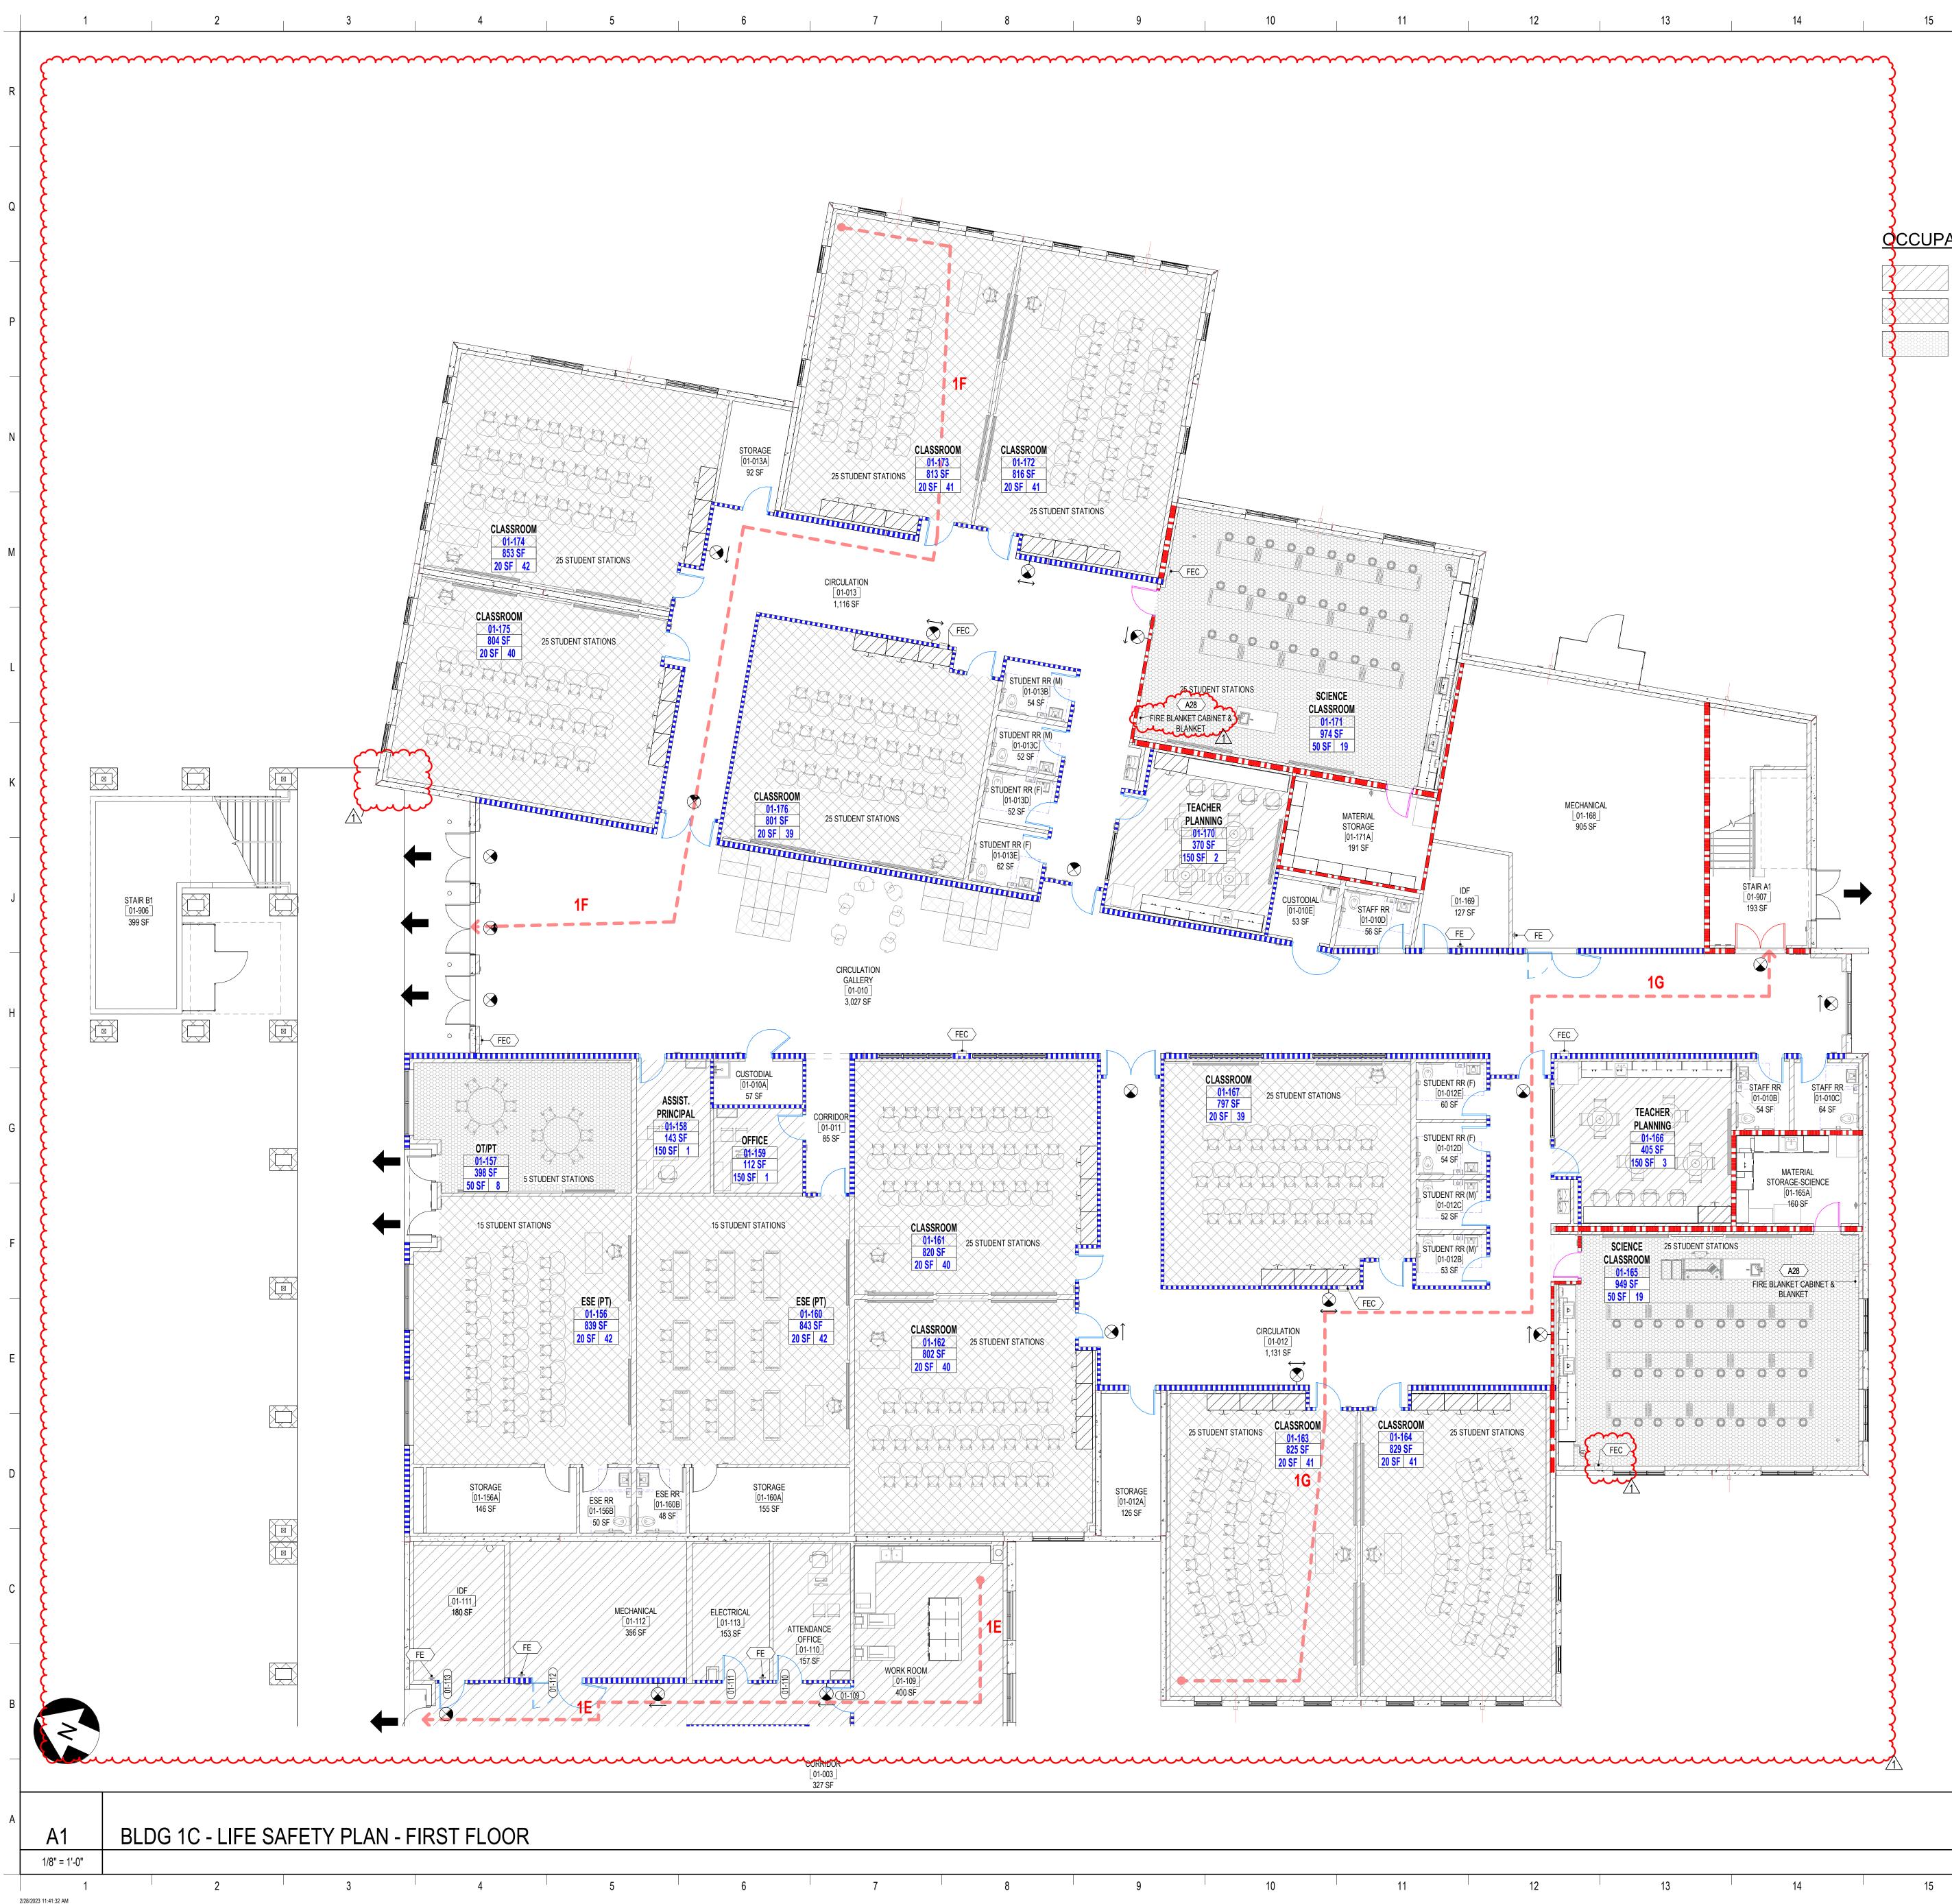

| WALL RATING         DENOTES SMOKE PARTITION         DENOTES 1 HOUR FIRE RATED CONSTRUCTION         DENOTES 2 HOUR FIRE RATED CONSTRUCTION         MAXIMUM TRAVEL DISTANCE PATH         Image: Comparing the strength of the strengt of the strength of the strength of the st | Proc<br>Proc<br>St. 1<br>946<br>Por<br>ISS<br>CO<br>DR/<br>B |

17

**TRAVEL DISTANCE BLDG 1.1** 

TRAVEL DISTANCE

159' - 9"

179' - 9"

16

PATH ID

1A

1B

17





2/28/2023 11:41:32 AM Autodesk Docs://2022107 St. Lucie HS DDD/SLPS\_HS DDD\_2022 - A.rvt

| 13 14