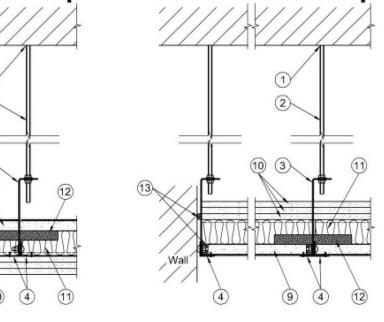

|                 | ARCHITECTURAL SITE                                                                                                                 |                                                  |         | ARCHITECTURE                                                                                         |                |                |              | ARCHITECTURE                                                                                                |                              |                    | STRUCTURAL                                                                                               |
|-----------------|------------------------------------------------------------------------------------------------------------------------------------|--------------------------------------------------|---------|------------------------------------------------------------------------------------------------------|----------------|----------------|--------------|-------------------------------------------------------------------------------------------------------------|------------------------------|--------------------|----------------------------------------------------------------------------------------------------------|
|                 | SHEET TITLE                                                                                                                        |                                                  | SHEET   | SHEET TITLE                                                                                          |                |                | HEET         | SHEET TITLE                                                                                                 |                              | SHEET              | SHEET TITLE                                                                                              |
| S010<br>S011    | OVERALL ARCHITECTURAL SITE PLAN<br>SITE SECURITY PLAN & TYPICAL FENCE ENCLOSURE DETAILS                                            |                                                  | NUMBER  |                                                                                                      | \_3            |                | JMBER        |                                                                                                             |                              | NUMBE              |                                                                                                          |
| S020            | CANOPIES - MATERIAL TAKE-OFF                                                                                                       |                                                  |         | BLDG 1 AREA 1C - FINISH PLAN - 2ND FLR<br>EQUIPMENT & FURNITURE SCHEDULES AND LEGENDS                |                | A350<br>A351   |              | WALL SECTIONS REFERENCE PLANS<br>BLDG 1 - WALL SECTIONS                                                     | _                            | S001<br>S002       | STRUCTURAL GENERAL NOTES STRUCTURAL GENERAL NOTES                                                        |
| S021            | COURTYARD FENCING - MATERIAL TAKE-OFF                                                                                              |                                                  |         | BLDG 1 AREA 1A - EQUIPMENT & FURN PLAN - 1ST FLR                                                     |                | A352           |              | BLDG 1 - WALL SECTIONS                                                                                      | -                            | S003               | STRUCTURAL GENERAL NOTES                                                                                 |
| \$215           | COURTYARD GATE ELEVATIONS                                                                                                          |                                                  |         | BLDG 1 AREA 1B - EQUIPMENT & FURN PLAN - 1ST FLR                                                     | 3              | A353           |              | BLDG 1 - WALL SECTIONS                                                                                      |                              | S004               | STRUCTURAL GENERAL NOTES & ABBREVIATIONS                                                                 |
| 3210            |                                                                                                                                    |                                                  |         | BLDG 1 AREA 1C - EQUIPMENT & FURN PLAN - 1ST FLR                                                     |                | A354           |              | BLDG 1 - WALL SECTIONS                                                                                      |                              | S005               | STRUCTURAL GENERAL NOTES & SYMBOL LEGEND                                                                 |
| S400<br>S401    | OVERALL COURTYARD PLAN<br>ENLARGED COURTYARD PLANS                                                                                 |                                                  |         | BLDG 2 AREA 2A - EQUIPMENT & FURN PLAN - 1ST FLR                                                     |                | A355           |              | BLDG 2 - WALL SECTIONS                                                                                      | _                            | S006               |                                                                                                          |
| S401<br>S402    | ENLARGED COURTYARD PLANS                                                                                                           |                                                  | 4       | BLDG 2 AREA 2B - EQUIPMENT & FURN PLAN - 1ST FLR<br>BLDG 2 AREA 2C - EQUIPMENT & FURN PLAN - 1ST FLR |                | A356<br>A357   |              | BLDG 2 - WALL SECTIONS<br>BLDG 3 - WALL SECTIONS                                                            |                              | S050<br>S101.1A    | BUILDINGS 1, 2 & 3 - OVERALL PLAN<br>BUILDING 1 AREA 1A - FOUNDATION PLAN                                |
| S502            | TENNIS AND BASKETBALL COURTS PLANS AND MISC DETAILS                                                                                |                                                  |         | BLDG 3 AREA 3A - EQUIPMENT & FURN PLAN - 1ST FLR                                                     | \_2            | A358           |              | BLDG 3 - WALL SECTIONS                                                                                      |                              | S101.1R            | BUILDING 1 AREA 1B - FOUNDATION PLAN                                                                     |
| S503            | SOFTBALL FIELD DETAILS                                                                                                             | /3\                                              | A181.3B | BLDG 3 AREA 3B - EQUIPMENT & FURN PLAN - 1ST FLR                                                     |                | A359           |              | BLDG 3 - WALL SECTIONS                                                                                      |                              | S101.1C            | BUILDING 1 AREA 1C - FOUNDATION PLAN                                                                     |
| 3504            | PRACTICE FIELDS                                                                                                                    |                                                  |         | BLDG 4 - EQUIPMENT & FURN PLANS - 1ST FLR                                                            |                | A361           |              | SECTIONS THRU MUSIC PRACTICE ROOMS                                                                          |                              | S101.2A            | BUILDING 2 AREA 2A - FOUNDATION PLAN                                                                     |
| S505<br>S510    | BASEBALL FIELD AND DETAILS<br>SITE DETAILS - MISC                                                                                  |                                                  |         | BLDG 1 AREA 1A - EQUIPMENT & FURN PLAN - 2ND FLR                                                     | /3             | A431           |              | ENLARGED GYMNASIUM FLOOR PATTERN PLANS                                                                      | 1\                           | S101.2B            | BUILDING 2 AREA 2B - FOUNDATION PLAN                                                                     |
| S510            | SITE DETAILS - MISC                                                                                                                |                                                  |         | BLDG 1 AREA 1B - EQUIPMENT & FURN PLAN - 2ND FLR<br>BLDG 1 AREA 1C - EQUIPMENT & FURN PLAN - 2ND FLR |                | A432<br>A461   |              | ENLARGED FLOOR PLAN - CASEWORK<br>ENLARGED FLOOR PLANS - TOILET FIXTURES, ACCESSORIES & DETAILS             | -                            | S101.2C<br>S101.3A | BUILDING 2 AREA 2C - FOUNDATION PLAN<br>BUILDING 3 AREA 3A - FOUNDATION PLAN                             |
| S520            | CANOPY DETAILS                                                                                                                     |                                                  |         | SIGNAGE TYPES & NOTES                                                                                |                | A461           |              | ENLARGED FLOOR PLANS - TOILET FIXTORES, ACCESSORIES & DETAILS                                               | -1                           | S101.3A            | BUILDING 3 AREA 3B - FOUNDATION PLAN                                                                     |
| S521            | COLUMN DETAILS - CANOPIES                                                                                                          | 3                                                |         | SIGNAGE TYPES & NOTES                                                                                |                | A463           |              | ENLARGED FLOOR PLANS - TOILETS - BLDGS 1 & 2                                                                |                              | S101.4             | BUILDINGS 4 & 5 - FOUNDATION PLAN & ROOF FRAMING PLAN                                                    |
| 5522            | COLUMN DETAILS - CANOPIES                                                                                                          | ∕2∖                                              |         | BLDG 1 AREA 1A - SIGNAGE PLAN - 1ST FLR                                                              |                | A464           |              | ENLARGED FLOOR PLANS - TOILETS - BLDG 2                                                                     |                              | S102.1A            | BUILDING 1 AREA 1A - SECOND FLOOR FRAMING PLAN                                                           |
| and total: 20   |                                                                                                                                    | 1                                                |         | BLDG 1 AREA 1B - SIGNAGE PLAN - 1ST FLR                                                              |                | A465           |              | ENLARGED FLOOR PLANS - TOILETS - BLDG 3                                                                     |                              | S102.1B            | BUILDING 1 AREA 1B - SECOND FLOOR FRAMING PLAN                                                           |
|                 | ARCHITECTURE                                                                                                                       |                                                  |         | BLDG 1 AREA 1C - SIGNAGE PLAN - 1ST FLR                                                              |                | A481           |              | ENLARGED FLOOR PLANS - STAIRS A AND A1- BUILDING 1                                                          | _                            | S102.1C            | BUILDING 1 AREA 1C - SECOND FLOOR FRAMING PLAN                                                           |
| QUEET           |                                                                                                                                    | 1                                                |         | BLDG 2 AREA 2A - SIGNAGE PLAN - 1ST FLR<br>BLDG 2 AREA 2B - SIGNAGE PLAN - 1ST FLR                   |                | A482<br>A483   |              | ENLARGED FLOOR PLANS - STAIRS BUILDING 1<br>ENLARGED FLOOR PLANS - STAIRS AND RAMPS BUILDING 3              |                              | S103.1A<br>S103.1B | BUILDING 1 AREA 1A - ROOF FRAMING PLAN<br>BUILDING 1 AREA 1B -ROOF / HIGH ROOF FRAMING PLAN              |
| SHEET<br>NUMBER | SHEET TITLE                                                                                                                        |                                                  |         | BLDG 2 AREA 2D - SIGNAGE PLAN - IST FLR<br>BLDG 2 AREA 2C - SIGNAGE PLAN - IST FLR                   |                | A465<br>A484   |              | ENLARGED FLOOR FLANS - STAIRS AND RAMPS BUILDING 3                                                          | $-1$ $\angle 1$              | S103.1B<br>S103.1C | BUILDING 1 AREA 10 - ROOF FRAMING PLAN<br>BUILDING 1 AREA 1C - ROOF FRAMING PLAN                         |
|                 |                                                                                                                                    | {                                                |         | BLDG 3 AREA 3A - SIGNAGE PLAN - 1ST FLR                                                              |                | A485           |              | SECTIONS - STAIRS A AND A1                                                                                  | -                            | S103.2A            | BUILDING 2 AREA 2A - ROOF FRAMING PLAN & MEZZANINE FLOOR FRAMIN                                          |
| 43<br>50        | BLDG 3 - OVERALL SLAB PLAN<br>BLDG 1, 2 & 3 - OVERALL FLOOR PLANS                                                                  | 1                                                |         | BLDG 3 AREA 3B - SIGNAGE PLAN - 1ST FLR                                                              |                | A486           |              | SECTIONS - STAIRS B, B1, C AND C1                                                                           |                              |                    | PLAN                                                                                                     |
| 50<br>01.1A     | BLDG 1, 2 & 3 - OVERALL FLOOR PLANS<br>BLDG 1 AREA 1A - 1ST FLR PLAN                                                               | 1                                                | A191.4  | BLDG 4 - SIGNAGE PLANS - 1ST FLR                                                                     | 3              | A487           |              | SECTIONS - RAMP& STAIR E, F, H AND RAMP G                                                                   | _                            | S103.2A.1          | BUILDING 2 AREA 2A - HIGH ROOF FRAMING PLAN                                                              |
| 01.1A           | BLDG 1 AREA 18 - 1ST FLR PLAN                                                                                                      | 1                                                |         | BLDG 1 AREA 1A - SIGNAGE PLAN - 2ND FLR                                                              |                | A488           |              | SECTIONS - STAIRS F, L, M, M1, AND RAMPS L, L1, M, M1, P, Q, AND R                                          | A.                           | S103.2B            | BUILDING 2 AREA 2B - ROOF FRAMING PLAN                                                                   |
| )1.1C           | BLDG 1 AREA 1C - 1ST FLR PLAN                                                                                                      | 1                                                |         | BLDG 1 AREA 1B - SIGNAGE PLAN - 2ND FLR                                                              |                | A489           |              | TYPICAL STAIR HAND & GUARD RAILING DETAILS - CONCRETE STAIRS                                                |                              | S103.2C<br>S103.3A | BUILDING 2 AREA 2C - ROOF FRAMING PLAN<br>BUILDING 3 AREA 3A - ROOF FRAMING PLAN                         |
| )1.2A<br>)1.2B  | BLDG 2 AREA 2A - 1ST FLR PLAN                                                                                                      |                                                  |         | BLDG 1 AREA 1C - SIGNAGE PLAN - 2ND FLR<br>EXTERIOR ELEVATIONS REFERENCE PLANS                       | ∧              | A490<br>A491   |              | TYPICAL STAIR HAND & GUARD RAILING DETAILS - STEEL STAIRS<br>ENLARGED PLANS, SECTION AND DETAILS - ELEVATOR | -                            | S103.3A<br>S103.3B | BUILDING 3 AREA 38 - ROOF FRAMING PLAN<br>BUILDING 3 AREA 3B - ROOF FRAMING PLAN & MEZZANINE FLOOR FRAMI |
| )1.2B           | BLDG 2 AREA 2B - 1ST FLR PLAN                                                                                                      | 3                                                |         | EXTERIOR ELEVATIONS REPERENCE PLANS                                                                  | <u> </u>       | A492           |              | MISC RAILING & EXTERIOR DETAILS                                                                             | _                            | 0100.00            | PLAN                                                                                                     |
| 1.2C            | BLDG 2 AREA 2C - 1ST FLR PLAN                                                                                                      | I .                                              |         | BLDG 1 - OVERALL EXTERIOR ELEVATIONS                                                                 |                | A495           |              | ENLARGED EXTERIOR ADMIN CANOPY PLANS, ELEVATIONS, DETAILS                                                   | -                            | S201               | FOUNDATION SECTIONS & DETAILS                                                                            |
| 1.3A<br>1.3B    | BLDG 3 AREA 3A - 1ST FLR PLAN<br>BLDG 3 AREA 3B - 1ST FLR PLAN                                                                     |                                                  |         | BLDG 2 - OVERALL EXTERIOR ELEVATIONS                                                                 |                | A496           |              | ENLARGED EXTERIOR GYMNASIUM CANOPY PLAN, ELEVATIONS, AND                                                    |                              | S202               | FOUNDATION SECTIONS & DETAILS                                                                            |
| )1.4            | BLDG 3 AREA 3D - 131 FER FLAN<br>BLDG 4 - FLOOR PLAN AND FINISH PLAN                                                               |                                                  | A204    | BLDG 3 - OVERALL EXTERIOR ELEVATIONS                                                                 |                |                |              | SECTION                                                                                                     |                              | 5205               | FOUNDATION SECTIONS & DETAILS                                                                            |
| 1.5             | BLDG 5 - FLOOR PLANS, RCP, SECTIONS, ELEVATIONS, AND SIGNAGE PLAN                                                                  |                                                  |         | BLDG 1 - EXTERIOR ELEVATIONS                                                                         | $-\frac{7}{3}$ | A501<br>A502   |              | DOOR SCHEDULES - BLDG 1 1ST FLR, BLDG 4 & 5, COURTYARD                                                      | -3                           | S204<br>S301       | FOUNDATION SECTIONS & DETAILS<br>FLOOR FRAMING SECTIONS & DETAILS                                        |
| 2.1A            | BLDG 1 AREA 1A - 2ND FLR PLAN                                                                                                      | 1                                                |         | BLDG 1 - EXTERIOR ELEVATIONS                                                                         |                | A502<br>A503   |              | DOOR SCHEDULE - BLDG 1 2ND FLOOR<br>DOOR SCHEDULES - BLDG 2                                                 |                              | S302               | FLOOR FRAMING SECTIONS & DETAILS                                                                         |
| 2.1B            | BLDG 1 AREA 1B - 2ND FLR AND CLERESTORY PLANS                                                                                      |                                                  | A207    | BLDG 1 - EXTERIOR ELEVATIONS                                                                         |                | A503           |              | DOOR SCHEDULES - BLDG 2                                                                                     | -                            | S401               | ROOF FRAMING SECTIONS & DETAILS                                                                          |
| 02.1C           | BLDG 1 AREA 1C - 2ND FLR PLAN                                                                                                      |                                                  |         | BLDG 1 - EXTERIOR ELEVATIONS<br>BLDG 2 - EXTERIOR ELEVATIONS                                         |                |                |              | DOOR, FRAME AND WINDOW TYPES                                                                                | _                            | S402               | ROOF FRAMING SECTIONS & DETAILS                                                                          |
| 04<br>21.1A     | BLDG 2 & 3 MEZZANINE FLR PLANS<br>BLDG 1 AREA 1A - DIMENSION PLAN - 1ST FLR                                                        | <u>/122</u>                                      | 1       | BLDG 2 - EXTERIOR ELEVATIONS                                                                         |                | A507           |              | ALUMINUM STOREFRONT                                                                                         |                              | S403               | ROOF FRAMING SECTIONS & DETAILS                                                                          |
| 21.1A           | BLDG 1 AREA 1A - DIMENSION PLAN - 1ST FLR                                                                                          |                                                  |         | BLDG 3 - EXTERIOR ELEVATIONS                                                                         |                | A508           |              | ALUMINUM STOREFRONT                                                                                         |                              | S501               | TILT-UP REINFORCING, NOTES & DETAILS                                                                     |
| 121.15          | BLDG 1 AREA 1E DIMENSION PLAN 1ST FLR                                                                                              |                                                  |         | BLDG 3 - EXTERIOR ELEVATIONS                                                                         |                | A509           |              | LOUVER TYPES                                                                                                |                              | S501.1             | TILT-UP PANEL CONNECTIONS                                                                                |
| 21.24           | BLDG TAREA 24 - DIMENSION FLAN - 151 FLR                                                                                           |                                                  |         | BLDG 3 AND 4 - EXTERIOR ELEVATIONS                                                                   | $ \land $      | A510<br>A511   |              | DETAILS - DOOR & WINDOW                                                                                     | _                            | S502               | TILT-UP PANEL ELEVATIONS - BUILDING 1                                                                    |
| 21.2B           | BLDG 2 AREA 2B - DIMENSION PLAN - 1ST FLR                                                                                          |                                                  |         | BLDG 1 - INTERIOR ELEVATIONS                                                                         |                |                |              | DETAILS - DOOR & WINDOW                                                                                     | _                            | S503<br>S504       | TILT-UP PANEL ELEVATIONS - BUILDING 1<br>TILT-UP PANEL ELEVATIONS - BUILDING 1                           |
| 21.2C           | BLDG 2 AREA 2C - DIMENSION PLAN - 1ST FLR                                                                                          |                                                  |         | BLDG 1 - INTERIOR ELEVATIONS                                                                         | -/2            | A512<br>A513   |              | DETAILS - DOOR & WINDOW<br>DETAILS - DOOR & WINDOW                                                          | _                            | S505               | TILT-UP PANEL ELEVATIONS - BUILDING 1                                                                    |
| 21.3A           | BLDG 3 AREA 3A - DIMENSION PLAN - 1ST FLR 2                                                                                        | ] <u> </u>                                       | 1       | BLDG 1 - INTERIOR ELEVATIONS<br>BLDG 1 - INTERIOR ELEVATIONS                                         |                | A513           |              | DETAILS - DOOR & WINDOW<br>DETAILS - DOOR & WINDOW                                                          | _                            | S506               | TILT-UP PANEL ELEVATIONS - BUILDING 2                                                                    |
| 121.3B          | BLDG 3 AREA 3B - DIMENSION PLAN - 1ST FLR                                                                                          |                                                  |         | BLDG 1 - INTERIOR ELEVATIONS                                                                         |                | A515           |              | DETAILS - DOOR & WINDOW                                                                                     | -                            | S507               | TILT-UP PANEL ELEVATIONS -BUILDING 2                                                                     |
| 21.4            | BLDG 4 - DIMENSION PLAN - 1ST FLR                                                                                                  | 3                                                |         | BLDG 2 - INTERIOR ELEVATIONS                                                                         |                | A516           |              | MISC DETAILS                                                                                                |                              | S508               | TILT-UP PANEL ELEVATIONS - BUILDING 3                                                                    |
| 21.5<br>22.1A   | BLDG 2 & 3 MEZZANINE - DIMENSION PLANS<br>BLDG 1 AREA 1A - DIMENSION PLAN - 2ND FLR                                                | $\left  \overset{\circ}{\bigtriangleup} \right $ |         | BLDG 2 - INTERIOR ELEVATIONS                                                                         |                | A521           |              | DETAILS - EXTERIOR                                                                                          | 4                            | S509               | TILT-UP PANEL ELEVATIONS - BUILDING 3                                                                    |
|                 | BLDG LAREA HE DIMENSION FLAN - 2ND FLIN                                                                                            |                                                  | A261    | BLDG 2 - INTERIOR ELEVATIONS                                                                         | ^              | A523           |              | BELOW GRADE WATERPROOFING DETAILS                                                                           | <u>/3\</u> `                 | S601<br>S602       | SCHEDULES<br>SCHEDULES                                                                                   |
|                 | BLDG 1 AREA 18 DIMENSION PLAN 2ND FLR AND CLERESTORY<br>BLDG 1 AREA 1C - DIMENSION PLAN - 2ND FLR<br>CEILING LEGEND, NOTES & PLANS | -                                                |         | BLDG 2 - INTERIOR ELEVATIONS                                                                         | /3             | A524<br>A525   |              | BELOW GRADE WATERPROOFING DETAILS<br>DETAILS - EXTERIOR - COLUMN EXTERIOR ELEVATIONS                        | - <u>A</u> .                 | S603               | WIND SCHEDULES                                                                                           |
| 40              | CEILING LEGEND, NOTES & PLANS                                                                                                      |                                                  |         | BLDG 2 - INTERIOR ELEVATIONS                                                                         |                | A525<br>A541   |              | DETAILS - EXTERIOR - COLUMIN EXTERIOR ELEVATIONS                                                            |                              | Grand total: 5     |                                                                                                          |
| 41.1A           | BLDG 1 AREA 1A - RCP - 1ST FLR                                                                                                     | 1/1                                              |         | BLDG 2 - INTERIOR ELEVATIONS<br>BLDG 2 - INTERIOR ELEVATIONS                                         |                | A541<br>A542   |              | DETAILS - CEILING<br>DETAILS - CEILING                                                                      | -                            |                    |                                                                                                          |
| 1.1B            | BLDG 1 AREA 1B - RCP - 1ST FLR                                                                                                     | ⁄3\                                              |         | BLDG 2 - INTERIOR ELEVATIONS<br>BLDG 2 - INTERIOR ELEVATIONS                                         |                | A543           |              | DETAILS - CEILING                                                                                           | -                            |                    |                                                                                                          |
| 1.1C            | BLDG 1 AREA 1C - RCP - 1ST FLR                                                                                                     |                                                  |         | BLDG 3 - INTERIOR ELEVATIONS                                                                         |                | A544           |              | DETAILS - CEILING                                                                                           |                              |                    | FOOD SERVICE                                                                                             |
| 1.2A            | BLDG 2 AREA 2A - RCP - 1ST FLR<br>BLDG 2 AREA 2B - RCP - 1ST FLR                                                                   |                                                  |         | BLDG 3 - INTERIOR ELEVATIONS                                                                         |                | A551           |              | DETAILS - ROOF                                                                                              | _                            | SHEET              | •                                                                                                        |
| 1.2B<br>1.2C    | BLDG 2 AREA 2D - RCP - 1ST FLR                                                                                                     | 1                                                |         | BLDG 3 - INTERIOR ELEVATIONS                                                                         | 🔊              | A552<br>A553   |              | DETAILS - ROOF                                                                                              | _                            | NUMBE              | R SHEET TITLE                                                                                            |
| 1.3A            | BLDG 3 AREA 3A - RCP - 1ST FLR                                                                                                     |                                                  |         | BLDG 3 - INTERIOR ELEVATIONS                                                                         |                |                |              | DETAILS - ROOF<br>DETAILS - ROOF                                                                            | -                            | FS101.1            | FOODSERVICE EQUIPMENT GENERAL NOTES AND DETAILS                                                          |
| .3B             | BLDG 3 AREA 3B - RCP - 1ST FLR                                                                                                     | <u>                                     </u>     |         | BLDG 3 - INTERIOR ELEVATIONS<br>BLDG 3 - INTERIOR ELEVATIONS                                         | A              | A554<br>A559   |              | DETAILS - ROOF<br>DETAILS - INTERIOR                                                                        | - 3.                         | FS102.1            | FOODSERVICE EQUIPMENT PLAN                                                                               |
| 1.4             | BLDG 4 - RCP - 1ST FLR                                                                                                             |                                                  |         | BLDG 3 - INTERIOR ELEVATIONS BLDG 3 - INTERIOR ELEVATIONS                                            | -              | 1              |              | DETAILS - INTERIOR                                                                                          |                              | FS102.2            | FOODSERVICE EQUIPMENT SCHEDULE                                                                           |
| 1.5             | BLDG 2 & 3 MEZZANINE - RCP                                                                                                         |                                                  |         | BLDG 3 - INTERIOR ELEVATIONS                                                                         |                | A564           |              | DETAILS - INTERIOR                                                                                          |                              | FS102.3            | FOODSERVICE EQUIPMENT SCHEDULE                                                                           |
| 2.1A<br>2.1B    | BLDG 1 AREA 1A - RCP - 2ND FLR<br>BLDG 1 AREA 1B - RCP - 2ND FLR                                                                   |                                                  |         | BLDG 3 - INTERIOR ELEVATIONS                                                                         |                | A565           |              | DETAILS - INTERIOR                                                                                          |                              | FS102.4            |                                                                                                          |
| 2.1B<br>2.1C    | BLDG 1 AREA 1B - RCP - 2ND FLR<br>BLDG 1 AREA 1C - RCP - 2ND FLR                                                                   |                                                  | A276    | BLDG 3 - INTERIOR ELEVATIONS                                                                         |                | A570           |              | CASEWORK DETAILS                                                                                            | _                            | FS102.5            |                                                                                                          |
|                 | BLDG 1 - ROOF PLAN, LEGEND AND GENERAL NOTES                                                                                       | 1                                                |         | BLDG 3 - INTERIOR ELEVATIONS                                                                         |                | A571           |              |                                                                                                             |                              | FS102.6<br>FS102.7 | FOODSERVICE PLUMBING PLAN<br>FOODSERVICE PLUMBING SCHEDULE                                               |
| 1.1<br>1.2      | BLDG 2 - ROOF PLAN                                                                                                                 | 1                                                |         | BLDG 3 - INTERIOR ELEVATIONS                                                                         |                | A572<br>Grand  | d total: 205 | CASEWORK DETAILS                                                                                            |                              | FS102.8            | FOODSERVICE FLOOR RECESS PLAN                                                                            |
| 1.3             | BLDG 3 - ROOF PLAN                                                                                                                 | 1                                                |         | BLDG 1 & 2 - INTERIOR ELEVATIONS<br>TOILET ROOM ELEVATIONS                                           |                |                | a ເບເຕI. 200 |                                                                                                             |                              | FS102.9            | FOODSERVICE MECHANICAL PLAN                                                                              |
| 1.4             | BLDG 4 - ROOF PLAN                                                                                                                 |                                                  |         | TOILET ROOM ELEVATIONS                                                                               |                | F1.0<br>F1.1A  |              | OVERALL FISH SITE PLAN<br>BLDG 1 AREA A FISH PLAN - FIRST FLOOR                                             |                              | FS102.10           | FOODSERVICE REFLECTED CEILING PLAN                                                                       |
| )<br>)<br>) 1   | FINISH GENERAL NOTES, LEGEND, SCHEDULE AND DET.                                                                                    | ⁄3\                                              |         | TOILET ROOM ELEVATIONS                                                                               |                | F1.1A          |              | BLDG 1 AREA FISH PLAN - FIRST FLOOR                                                                         | <u> </u>                     | FS201.1            | FOODSERVICE ELEVATIONS                                                                                   |
| 0.1<br>1.1A     | DETAILS - INTERIOR<br>BLDG 1 AREA 1A - FINISH PLAN - 1ST FLR                                                                       | 1                                                |         | BUILDING SECTIONS REFERENCE PLANS                                                                    |                | F1.1C          |              | BLDG 1 AREA C FISH PLAN - FIRST FLOOR                                                                       | $-\frac{\sqrt{3}}{\sqrt{3}}$ | FS201.2            |                                                                                                          |
| 1.1A<br>1.1B    | BLDG 1 AREA 1A - FINISH PLAN - 1ST FLR<br>BLDG 1 AREA 1B - FINISH PLAN - 1ST FLR                                                   | 1                                                | A301    | BLDG 1 - BUILDING SECTIONS                                                                           |                | F1.2A          |              | BLDG 1 AREA A FISH PLAN - SECOND FLOOR                                                                      | 1                            | FS301.1            | FOODSERVICE HOOD DETAILS<br>FOODSERVICE HOOD DETAILS                                                     |
| 1.1C            | BLDG 1 AREA 1C - FINISH PLAN - 1ST FLR                                                                                             |                                                  |         | BLDG 1 - BUILDING SECTIONS                                                                           |                | F1.2B          |              | BLDG 1 AREA B FISH PLAN - SECOND FLOOR                                                                      |                              | FS301.2<br>FS301.3 | FOODSERVICE HOOD DETAILS                                                                                 |
| 1.10<br>1.2A    | BLDG 2 AREA 2A - FINISH PLAN - 1ST FLR                                                                                             |                                                  |         | BLDG 1 - BUILDING SECTIONS                                                                           |                | F1.2C          |              | BLDG 1 AREA C FISH PLAN - SECOND FLOOR                                                                      |                              | FS301.3<br>FS301.4 | FOODSERVICE HOOD DETAILS                                                                                 |
| 1.2B            | BLDG 2 AREA 2B - FINISH PLAN - 1ST FLR                                                                                             |                                                  |         | BLDG 2 - BUILDING SECTIONS                                                                           |                | F2.1A          |              | BLDG 2 AREA A FISH PLAN                                                                                     | - ·                          | FS301.5            | FOODSERVICE HOOD DETAILS                                                                                 |
| 1.2C            | BLDG 2 AREA 2C - FINISH PLAN - 1ST FLR                                                                                             |                                                  |         | BLDG 2 - BUILDING SECTIONS<br>BLDG 3 - BUILDING SECTIONS                                             |                | F2.1B          |              | BLDG 2 AREA B FISH PLAN                                                                                     | $-\frac{3}{3}$               | FS301.6            | FOODSERVICE HOOD DETAILS                                                                                 |
| 1.3A            | BLDG 3 AREA 3A - FINISH PLAN - 1ST FLR                                                                                             |                                                  |         | BLDG 3 - BUILDING SECTIONS<br>BLDG 3 - BUILDING SECTIONS                                             |                | F2.1C<br>F3.1A |              | BLDG 2 AREA C FISH PLAN<br>BLDG 3 AREA A FISH PLAN                                                          | +                            | FS401.1            | FOODSERVICE WALK-IN DETAILS                                                                              |
| 1.3B            | BLDG 3 AREA 3B - FINISH PLAN - 1ST FLR & MEZZANINE                                                                                 | -                                                |         | BLDG 3 AND 4 - BUILDING SECTIONS                                                                     |                | F3.1A          |              | BLDG 3 AREA B FISH PLAN                                                                                     | -                            | Grand total: 2     | 0                                                                                                        |
| 2.1A<br>2.1B    | BLDG 1 AREA 1A - FINISH PLAN - 2ND FLR<br>BLDG 1 AREA 1B - FINISH PLAN - 2ND FLR                                                   | 1                                                |         |                                                                                                      |                | F4.1           |              | BLDG 2 MECH AND BLDG 3 MEZZ AND BLDG 4 FISH PLANS                                                           | 1                            |                    |                                                                                                          |
| 10              |                                                                                                                                    | L                                                |         |                                                                                                      |                | Grand          | d total: 12  |                                                                                                             | 1                            |                    |                                                                                                          |