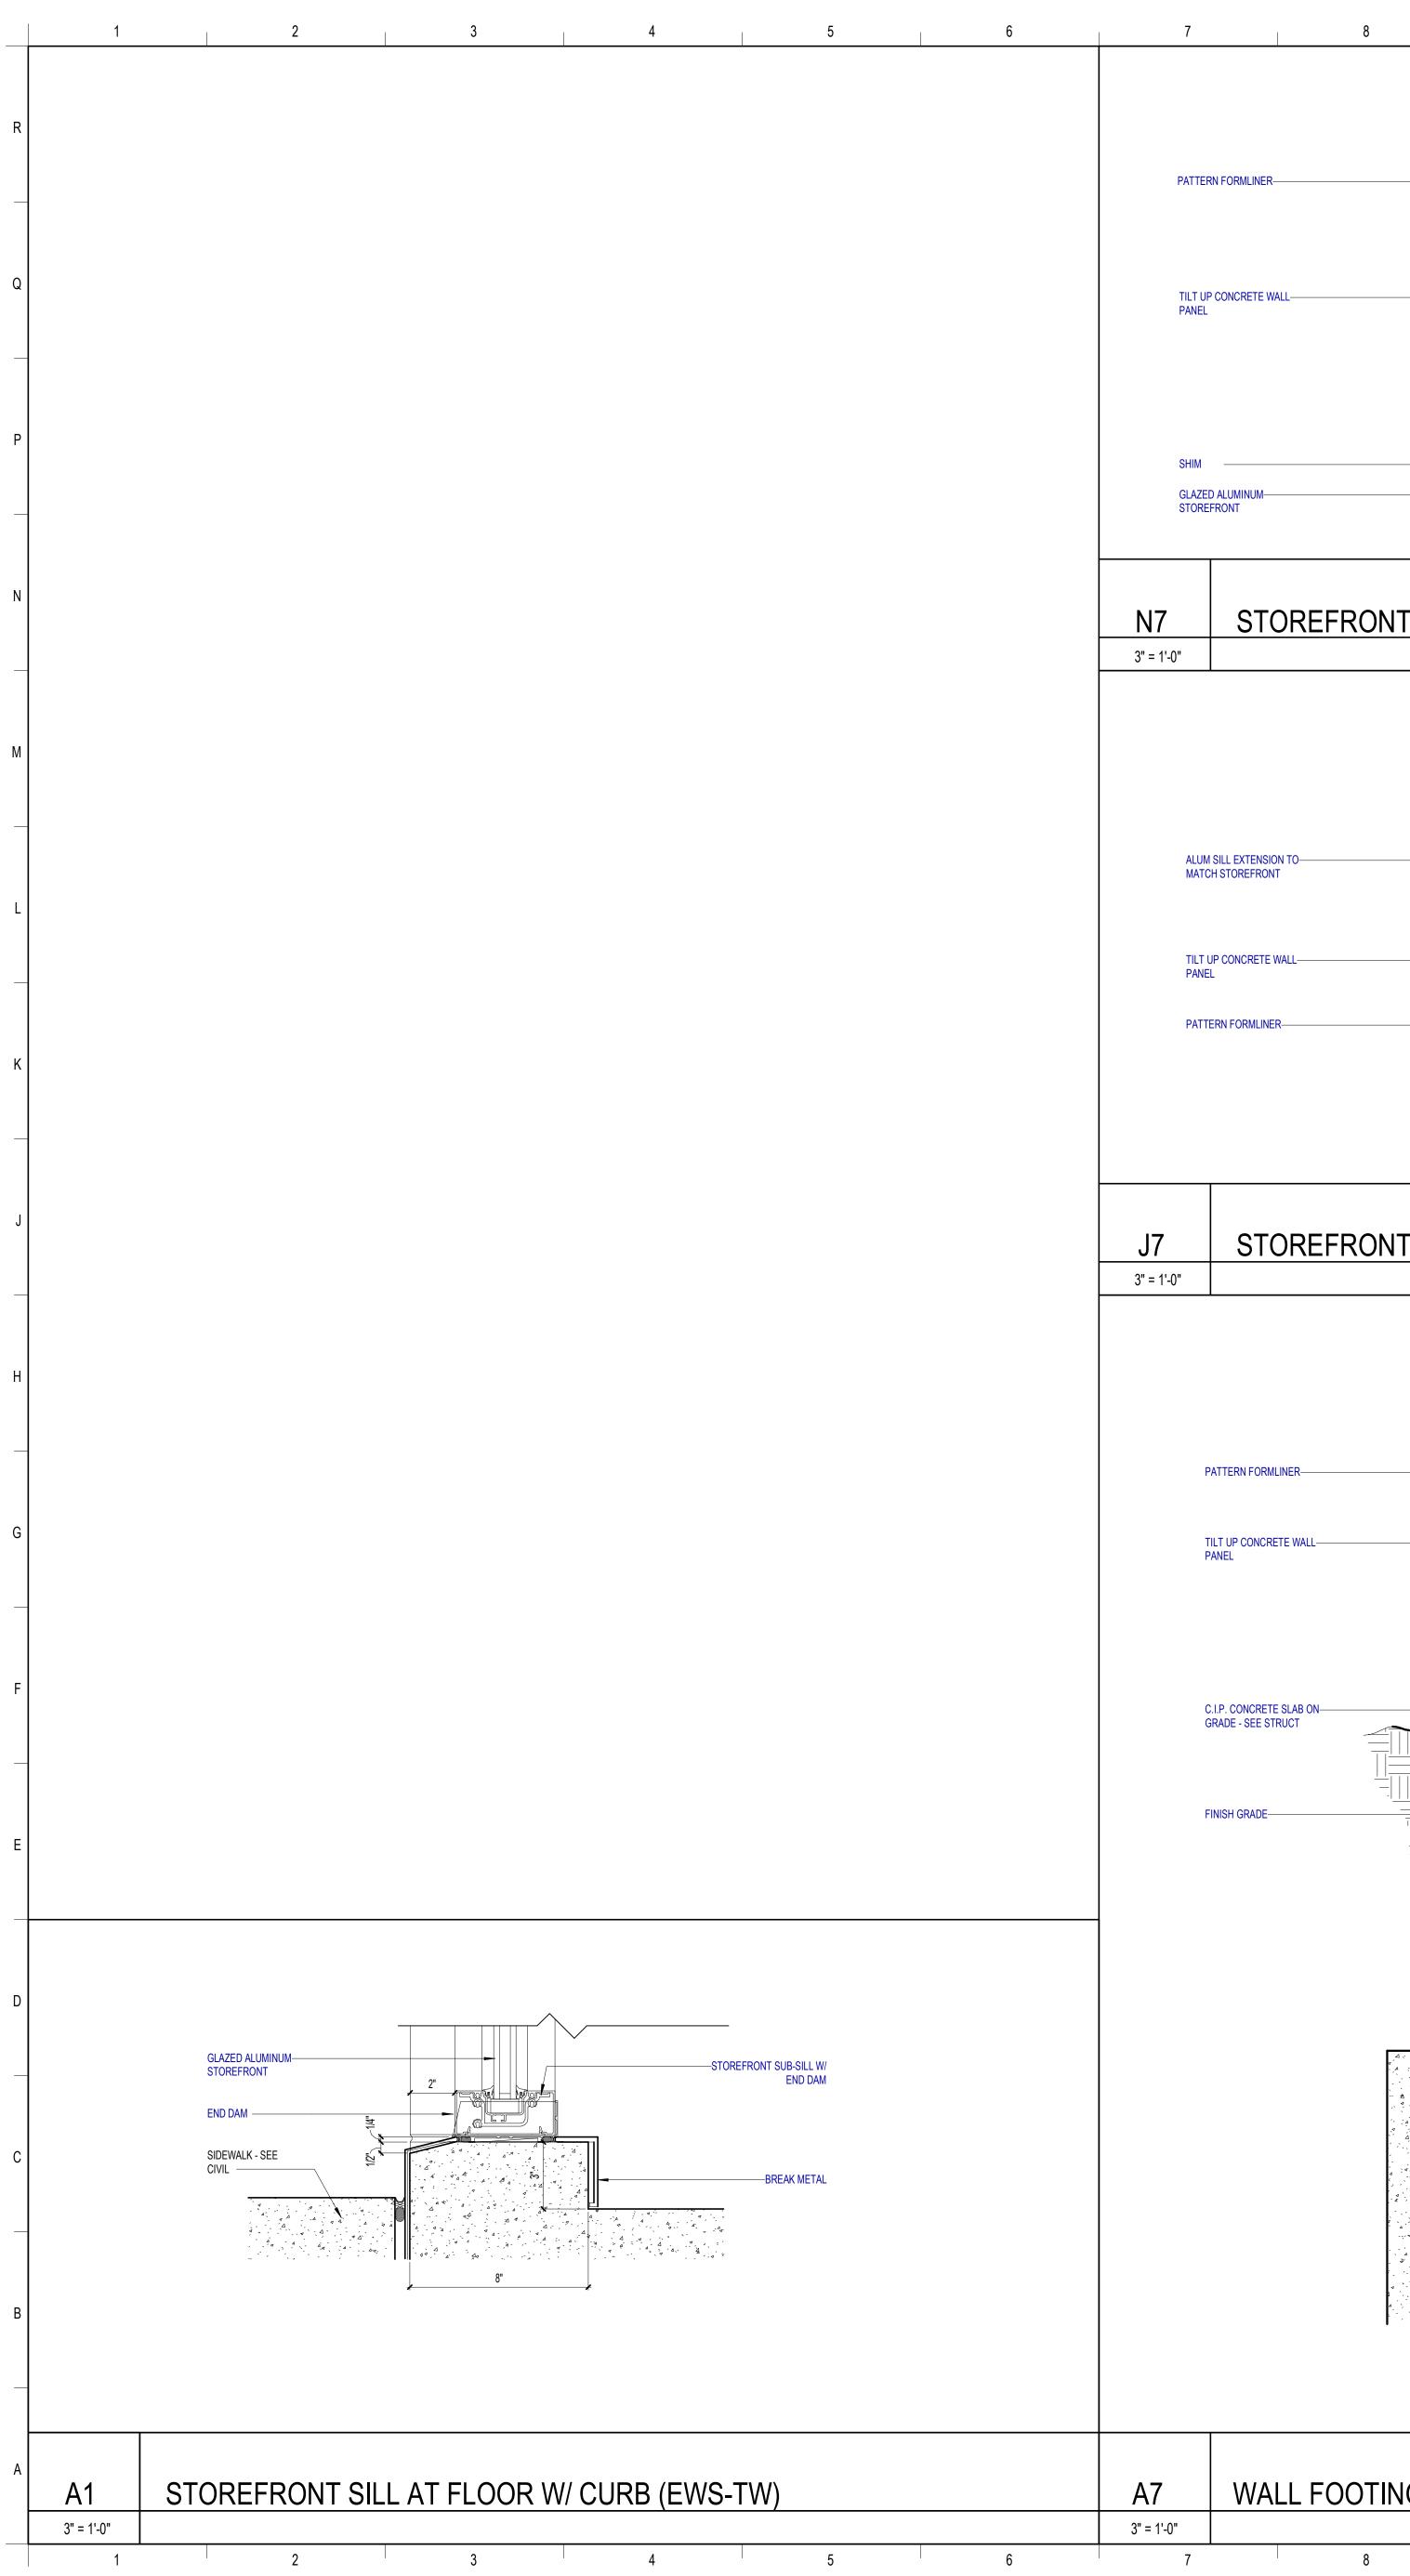

D     |                                                               |                            |   |  |   |  |   |       |   |
| С     |                                                               |                            |   |  |   |  |   |       |   |
| В     |                                                               |                            |   |  |   |  |   |       |   |
|       |                                                               |                            |   |  |   |  |   |       |   |
| A     | 1                                                             |                            | 2 |  | 3 |  | 4 | <br>5 | 6 |
|       | 12/16/2022 5:53:33 PM<br>Autodesk Docs://2022107 St. Lucie HS | S DDD/SLPS_HS DDD_2022 - / |   |  |   |  |   |       |   |





6/20/2023 7:11:31 PM Autodesk Docs://2022107 St. Lucie HS DDD/SLPS\_HS DDD\_2022 - A.rvt



| 0.01                                                          |                                                                                                                         |                                                                     |
|---------------------------------------------------------------|-------------------------------------------------------------------------------------------------------------------------|---------------------------------------------------------------------|
| SCH                                                           | IENKELSE<br>Architectu                                                                                                  |