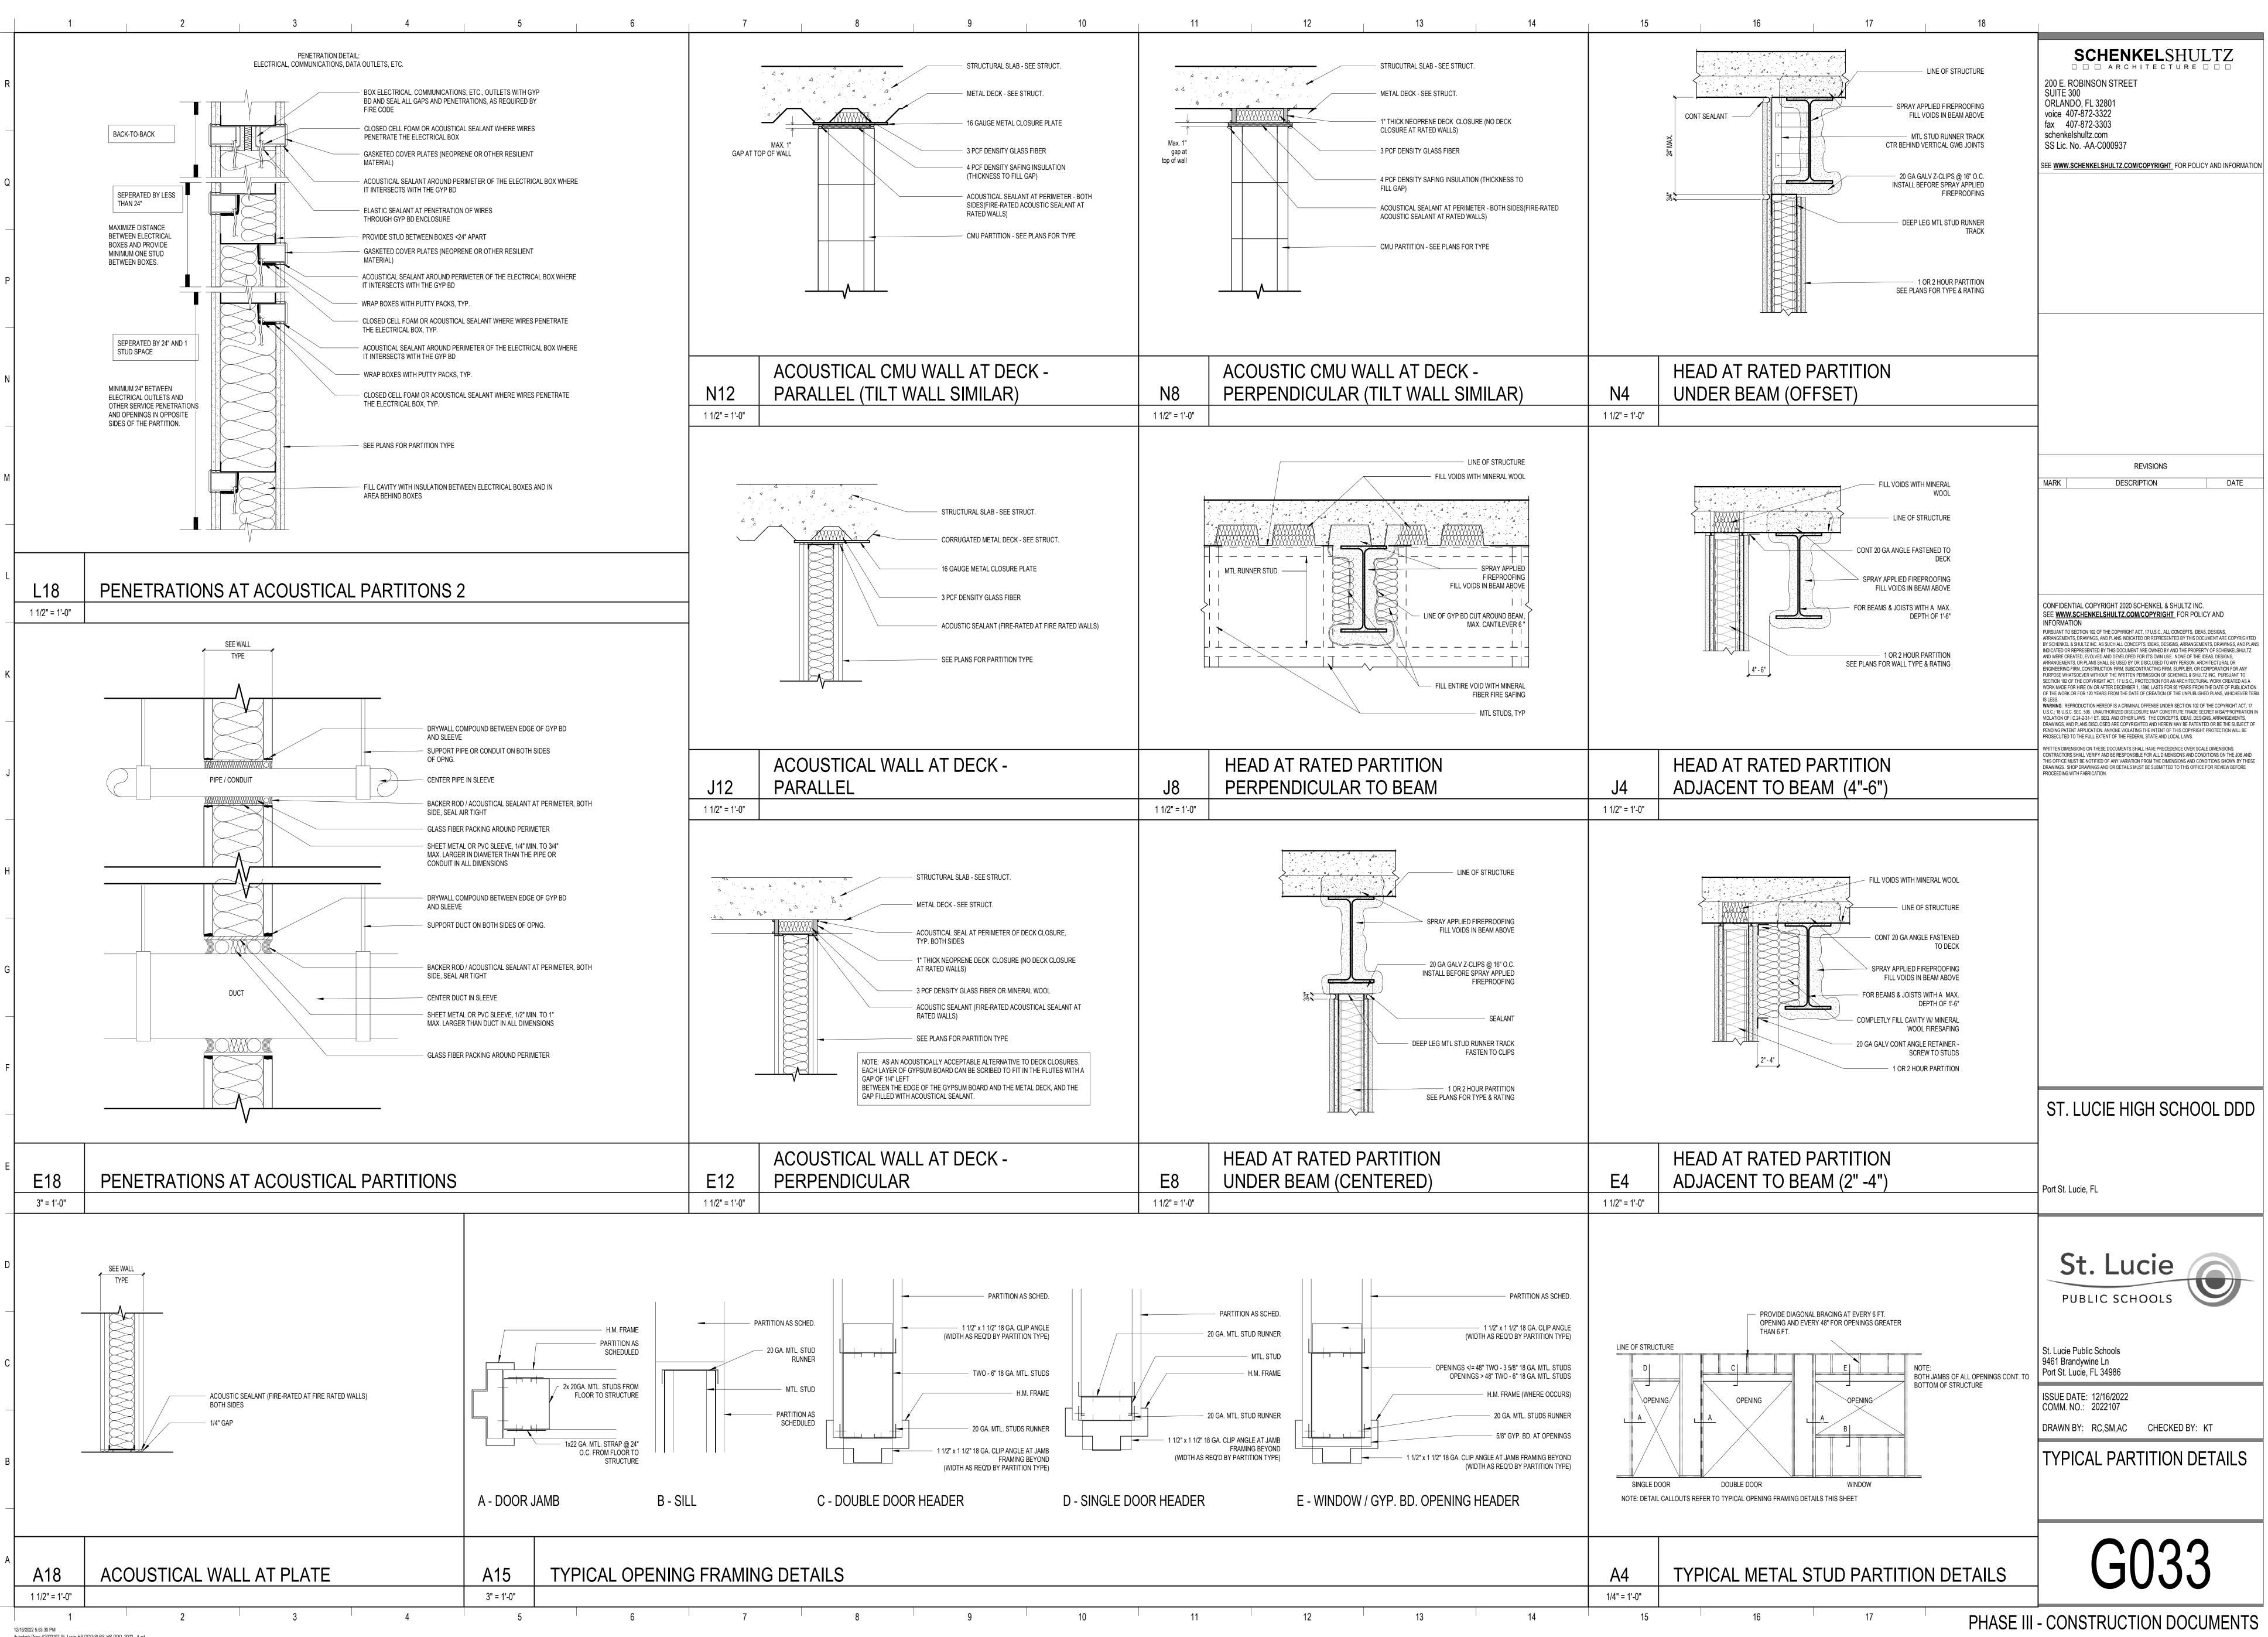

|



Autodesk Docs://2022107 St. Lucie HS DDD/SLPS\_HS DDD\_2022 - A.rvt

|  | 7 | 8 | 9 | 10 | 11 | 12 |
|--|---|---|---|----|----|----|
|  |   |   |   |    |    |    |

|       | 1                                                             |                            | 2 |  | 3 |  | 4 | 5     | 6 |
|-------|---------------------------------------------------------------|----------------------------|---|--|---|--|---|-------|---|
| R     |                                                               |                            |   |  |   |  |   |       |   |
| Q     |                                                               |                            |   |  |   |  |   |       |   |
|       |                                                               |