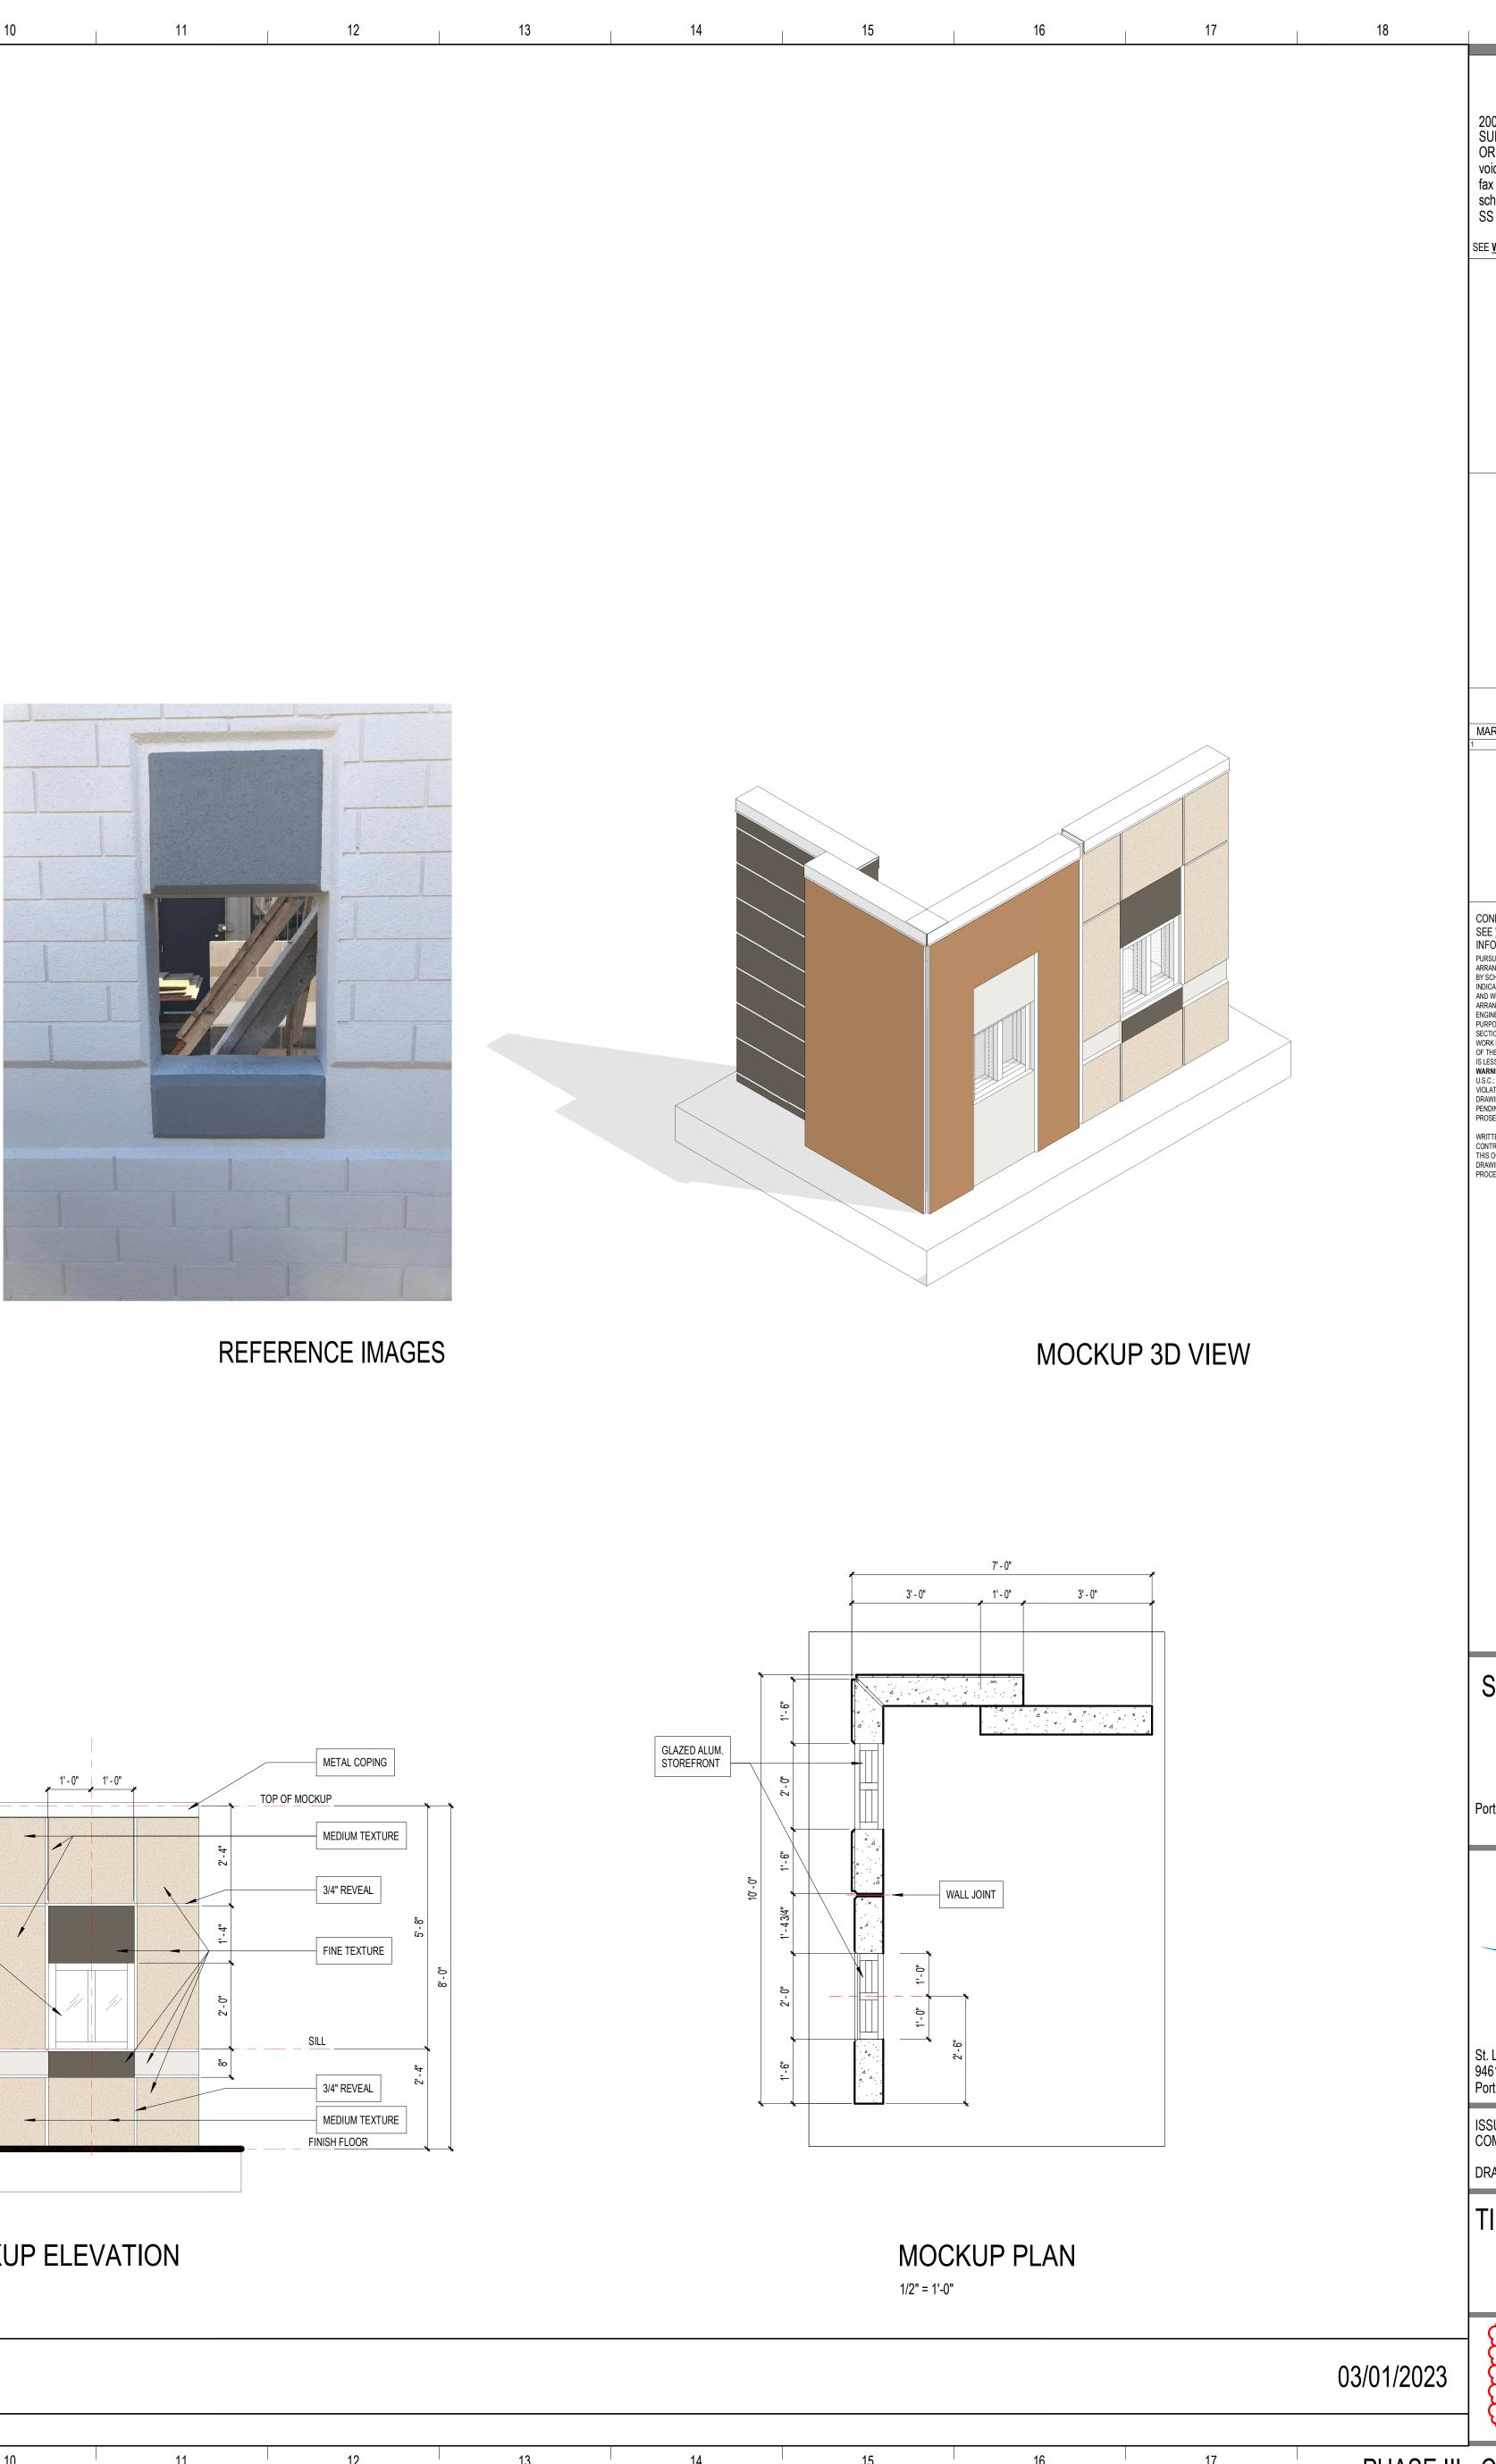

|                 | ARCHITECTURAL SITE                                                                                                                 |                                                  |         | ARCHITECTURE                                                                                         |                |                |              | ARCHITECTURE                                                                                                |                              |                    | STRUCTURAL                                                                                               |
|-----------------|------------------------------------------------------------------------------------------------------------------------------------|--------------------------------------------------|---------|------------------------------------------------------------------------------------------------------|----------------|----------------|--------------|-------------------------------------------------------------------------------------------------------------|------------------------------|--------------------|----------------------------------------------------------------------------------------------------------|
|                 | SHEET TITLE                                                                                                                        |                                                  | SHEET   | SHEET TITLE                                                                                          |                |                | HEET         | SHEET TITLE                                                                                                 |                              | SHEET              | SHEET TITLE                                                                                              |
| S010<br>S011    | OVERALL ARCHITECTURAL SITE PLAN<br>SITE SECURITY PLAN & TYPICAL FENCE ENCLOSURE DETAILS                                            |                                                  | NUMBER  |                                                                                                      | \_3            |                | JMBER        |                                                                                                             |                              | NUMBE              |                                                                                                          |
| S020            | CANOPIES - MATERIAL TAKE-OFF                                                                                                       |                                                  |         | BLDG 1 AREA 1C - FINISH PLAN - 2ND FLR<br>EQUIPMENT & FURNITURE SCHEDULES AND LEGENDS                |                | A350<br>A351   |              | WALL SECTIONS REFERENCE PLANS<br>BLDG 1 - WALL SECTIONS                                                     | _                            | S001<br>S002       | STRUCTURAL GENERAL NOTES STRUCTURAL GENERAL NOTES                                                        |
| S021            | COURTYARD FENCING - MATERIAL TAKE-OFF                                                                                              |                                                  |         | BLDG 1 AREA 1A - EQUIPMENT & FURN PLAN - 1ST FLR                                                     |                | A352           |              | BLDG 1 - WALL SECTIONS                                                                                      | -                            | S003               | STRUCTURAL GENERAL NOTES                                                                                 |
| \$215           | COURTYARD GATE ELEVATIONS                                                                                                          |                                                  |         | BLDG 1 AREA 1B - EQUIPMENT & FURN PLAN - 1ST FLR                                                     | 3              | A353           |              | BLDG 1 - WALL SECTIONS                                                                                      |                              | S004               | STRUCTURAL GENERAL NOTES & ABBREVIATIONS                                                                 |
| 3210            |                                                                                                                                    |                                                  |         | BLDG 1 AREA 1C - EQUIPMENT & FURN PLAN - 1ST FLR                                                     |                | A354           |              | BLDG 1 - WALL SECTIONS                                                                                      |                              | S005               | STRUCTURAL GENERAL NOTES & SYMBOL LEGEND                                                                 |
| S400<br>S401    | OVERALL COURTYARD PLAN<br>ENLARGED COURTYARD PLANS                                                                                 |                                                  |         | BLDG 2 AREA 2A - EQUIPMENT & FURN PLAN - 1ST FLR                                                     |                | A355           |              | BLDG 2 - WALL SECTIONS                                                                                      | _                            | S006               |                                                                                                          |
| S401<br>S402    | ENLARGED COURTYARD PLANS                                                                                                           |                                                  | 4       | BLDG 2 AREA 2B - EQUIPMENT & FURN PLAN - 1ST FLR<br>BLDG 2 AREA 2C - EQUIPMENT & FURN PLAN - 1ST FLR |                | A356<br>A357   |              | BLDG 2 - WALL SECTIONS<br>BLDG 3 - WALL SECTIONS                                                            |                              | S050<br>S101.1A    | BUILDINGS 1, 2 & 3 - OVERALL PLAN<br>BUILDING 1 AREA 1A - FOUNDATION PLAN                                |
| S502            | TENNIS AND BASKETBALL COURTS PLANS AND MISC DETAILS                                                                                |                                                  |         | BLDG 3 AREA 3A - EQUIPMENT & FURN PLAN - 1ST FLR                                                     | \_2            | A358           |              | BLDG 3 - WALL SECTIONS                                                                                      |                              | S101.1R            | BUILDING 1 AREA 1B - FOUNDATION PLAN                                                                     |
| S503            | SOFTBALL FIELD DETAILS                                                                                                             | /3\                                              | A181.3B | BLDG 3 AREA 3B - EQUIPMENT & FURN PLAN - 1ST FLR                                                     |                | A359           |              | BLDG 3 - WALL SECTIONS                                                                                      |                              | S101.1C            | BUILDING 1 AREA 1C - FOUNDATION PLAN                                                                     |
| 3504            | PRACTICE FIELDS                                                                                                                    |                                                  |         | BLDG 4 - EQUIPMENT & FURN PLANS - 1ST FLR                                                            |                | A361           |              | SECTIONS THRU MUSIC PRACTICE ROOMS                                                                          |                              | S101.2A            | BUILDING 2 AREA 2A - FOUNDATION PLAN                                                                     |
| S505<br>S510    | BASEBALL FIELD AND DETAILS<br>SITE DETAILS - MISC                                                                                  |                                                  |         | BLDG 1 AREA 1A - EQUIPMENT & FURN PLAN - 2ND FLR                                                     | /3             | A431           |              | ENLARGED GYMNASIUM FLOOR PATTERN PLANS                                                                      | 1\                           | S101.2B            | BUILDING 2 AREA 2B - FOUNDATION PLAN                                                                     |
| S510            | SITE DETAILS - MISC                                                                                                                |                                                  |         | BLDG 1 AREA 1B - EQUIPMENT & FURN PLAN - 2ND FLR<br>BLDG 1 AREA 1C - EQUIPMENT & FURN PLAN - 2ND FLR |                | A432<br>A461   |              | ENLARGED FLOOR PLAN - CASEWORK<br>ENLARGED FLOOR PLANS - TOILET FIXTURES, ACCESSORIES & DETAILS             | -                            | S101.2C<br>S101.3A | BUILDING 2 AREA 2C - FOUNDATION PLAN<br>BUILDING 3 AREA 3A - FOUNDATION PLAN                             |
| S520            | CANOPY DETAILS                                                                                                                     |                                                  |         | SIGNAGE TYPES & NOTES                                                                                |                | A461           |              | ENLARGED FLOOR PLANS - TOILET FIXTORES, ACCESSORIES & DETAILS                                               | -1                           | S101.3A            | BUILDING 3 AREA 3B - FOUNDATION PLAN                                                                     |
| S521            | COLUMN DETAILS - CANOPIES                                                                                                          | 3                                                |         | SIGNAGE TYPES & NOTES                                                                                |                | A463           |              | ENLARGED FLOOR PLANS - TOILETS - BLDGS 1 & 2                                                                |                              | S101.4             | BUILDINGS 4 & 5 - FOUNDATION PLAN & ROOF FRAMING PLAN                                                    |
| 5522            | COLUMN DETAILS - CANOPIES                                                                                                          | ∕2∖                                              |         | BLDG 1 AREA 1A - SIGNAGE PLAN - 1ST FLR                                                              |                | A464           |              | ENLARGED FLOOR PLANS - TOILETS - BLDG 2                                                                     |                              | S102.1A            | BUILDING 1 AREA 1A - SECOND FLOOR FRAMING PLAN                                                           |
| and total: 20   |                                                                                                                                    | 1                                                |         | BLDG 1 AREA 1B - SIGNAGE PLAN - 1ST FLR                                                              |                | A465           |              | ENLARGED FLOOR PLANS - TOILETS - BLDG 3                                                                     |                              | S102.1B            | BUILDING 1 AREA 1B - SECOND FLOOR FRAMING PLAN                                                           |
|                 | ARCHITECTURE                                                                                                                       |                                                  |         | BLDG 1 AREA 1C - SIGNAGE PLAN - 1ST FLR                                                              |                | A481           |              | ENLARGED FLOOR PLANS - STAIRS A AND A1- BUILDING 1                                                          | _                            | S102.1C            | BUILDING 1 AREA 1C - SECOND FLOOR FRAMING PLAN                                                           |
| QUEET           |                                                                                                                                    | 1                                                |         | BLDG 2 AREA 2A - SIGNAGE PLAN - 1ST FLR<br>BLDG 2 AREA 2B - SIGNAGE PLAN - 1ST FLR                   |                | A482<br>A483   |              | ENLARGED FLOOR PLANS - STAIRS BUILDING 1<br>ENLARGED FLOOR PLANS - STAIRS AND RAMPS BUILDING 3              |                              | S103.1A<br>S103.1B | BUILDING 1 AREA 1A - ROOF FRAMING PLAN<br>BUILDING 1 AREA 1B -ROOF / HIGH ROOF FRAMING PLAN              |
| SHEET<br>NUMBER | SHEET TITLE                                                                                                                        |                                                  |         | BLDG 2 AREA 2D - SIGNAGE PLAN - IST FLR<br>BLDG 2 AREA 2C - SIGNAGE PLAN - IST FLR                   |                | A465<br>A484   |              | ENLARGED FLOOR FLANS - STAIRS AND RAMPS BUILDING 3                                                          | $-1$ $\angle 1$              | S103.1B<br>S103.1C | BUILDING 1 AREA 10 - ROOF FRAMING PLAN<br>BUILDING 1 AREA 1C - ROOF FRAMING PLAN                         |
|                 |                                                                                                                                    | {                                                |         | BLDG 3 AREA 3A - SIGNAGE PLAN - 1ST FLR                                                              |                | A485           |              | SECTIONS - STAIRS A AND A1                                                                                  | -                            | S103.2A            | BUILDING 2 AREA 2A - ROOF FRAMING PLAN & MEZZANINE FLOOR FRAMIN                                          |
| 43<br>50        | BLDG 3 - OVERALL SLAB PLAN<br>BLDG 1, 2 & 3 - OVERALL FLOOR PLANS                                                                  | 1                                                |         | BLDG 3 AREA 3B - SIGNAGE PLAN - 1ST FLR                                                              |                | A486           |              | SECTIONS - STAIRS B, B1, C AND C1                                                                           |                              |                    | PLAN                                                                                                     |
| 50<br>01.1A     | BLDG 1, 2 & 3 - OVERALL FLOOR PLANS<br>BLDG 1 AREA 1A - 1ST FLR PLAN                                                               | 1                                                | A191.4  | BLDG 4 - SIGNAGE PLANS - 1ST FLR                                                                     | 3              | A487           |              | SECTIONS - RAMP& STAIR E, F, H AND RAMP G                                                                   | _                            | S103.2A.1          | BUILDING 2 AREA 2A - HIGH ROOF FRAMING PLAN                                                              |
| 01.1A           | BLDG 1 AREA 18 - 1ST FLR PLAN                                                                                                      | 1                                                |         | BLDG 1 AREA 1A - SIGNAGE PLAN - 2ND FLR                                                              |                | A488           |              | SECTIONS - STAIRS F, L, M, M1, AND RAMPS L, L1, M, M1, P, Q, AND R                                          | A.                           | S103.2B            | BUILDING 2 AREA 2B - ROOF FRAMING PLAN                                                                   |
| )1.1C           | BLDG 1 AREA 1C - 1ST FLR PLAN                                                                                                      | 1                                                |         | BLDG 1 AREA 1B - SIGNAGE PLAN - 2ND FLR                                                              |                | A489           |              | TYPICAL STAIR HAND & GUARD RAILING DETAILS - CONCRETE STAIRS                                                |                              | S103.2C<br>S103.3A | BUILDING 2 AREA 2C - ROOF FRAMING PLAN<br>BUILDING 3 AREA 3A - ROOF FRAMING PLAN                         |
| )1.2A<br>)1.2B  | BLDG 2 AREA 2A - 1ST FLR PLAN                                                                                                      |                                                  |         | BLDG 1 AREA 1C - SIGNAGE PLAN - 2ND FLR<br>EXTERIOR ELEVATIONS REFERENCE PLANS                       | ∧              | A490<br>A491   |              | TYPICAL STAIR HAND & GUARD RAILING DETAILS - STEEL STAIRS<br>ENLARGED PLANS, SECTION AND DETAILS - ELEVATOR | -                            | S103.3A<br>S103.3B | BUILDING 3 AREA 38 - ROOF FRAMING PLAN<br>BUILDING 3 AREA 3B - ROOF FRAMING PLAN & MEZZANINE FLOOR FRAMI |
| )1.2B           | BLDG 2 AREA 2B - 1ST FLR PLAN                                                                                                      | 3                                                |         | EXTERIOR ELEVATIONS REPERENCE PLANS                                                                  | <u> </u>       | A492           |              | MISC RAILING & EXTERIOR DETAILS                                                                             | _                            | 0100.00            | PLAN                                                                                                     |
| 1.2C            | BLDG 2 AREA 2C - 1ST FLR PLAN                                                                                                      | I .                                              |         | BLDG 1 - OVERALL EXTERIOR ELEVATIONS                                                                 |                | A495           |              | ENLARGED EXTERIOR ADMIN CANOPY PLANS, ELEVATIONS, DETAILS                                                   | -                            | S201               | FOUNDATION SECTIONS & DETAILS                                                                            |
| 1.3A<br>1.3B    | BLDG 3 AREA 3A - 1ST FLR PLAN<br>BLDG 3 AREA 3B - 1ST FLR PLAN                                                                     |                                                  |         | BLDG 2 - OVERALL EXTERIOR ELEVATIONS                                                                 |                | A496           |              | ENLARGED EXTERIOR GYMNASIUM CANOPY PLAN, ELEVATIONS, AND                                                    |                              | S202               | FOUNDATION SECTIONS & DETAILS                                                                            |
| )1.4            | BLDG 3 AREA 3D - 131 FER FLAN<br>BLDG 4 - FLOOR PLAN AND FINISH PLAN                                                               |                                                  | A204    | BLDG 3 - OVERALL EXTERIOR ELEVATIONS                                                                 |                |                |              | SECTION                                                                                                     |                              | 5205               | FOUNDATION SECTIONS & DETAILS                                                                            |
| 1.5             | BLDG 5 - FLOOR PLANS, RCP, SECTIONS, ELEVATIONS, AND SIGNAGE PLAN                                                                  |                                                  |         | BLDG 1 - EXTERIOR ELEVATIONS                                                                         | $-\frac{7}{3}$ | A501<br>A502   |              | DOOR SCHEDULES - BLDG 1 1ST FLR, BLDG 4 & 5, COURTYARD                                                      | -3                           | S204<br>S301       | FOUNDATION SECTIONS & DETAILS<br>FLOOR FRAMING SECTIONS & DETAILS                                        |
| 2.1A            | BLDG 1 AREA 1A - 2ND FLR PLAN                                                                                                      | 1                                                |         | BLDG 1 - EXTERIOR ELEVATIONS                                                                         |                | A502<br>A503   |              | DOOR SCHEDULE - BLDG 1 2ND FLOOR<br>DOOR SCHEDULES - BLDG 2                                                 |                              | S302               | FLOOR FRAMING SECTIONS & DETAILS                                                                         |
| 2.1B            | BLDG 1 AREA 1B - 2ND FLR AND CLERESTORY PLANS                                                                                      |                                                  | A207    | BLDG 1 - EXTERIOR ELEVATIONS                                                                         |                | A503           |              | DOOR SCHEDULES - BLDG 2                                                                                     | -                            | S401               | ROOF FRAMING SECTIONS & DETAILS                                                                          |
| 02.1C           | BLDG 1 AREA 1C - 2ND FLR PLAN                                                                                                      |                                                  |         | BLDG 1 - EXTERIOR ELEVATIONS<br>BLDG 2 - EXTERIOR ELEVATIONS                                         |                |                |              | DOOR, FRAME AND WINDOW TYPES                                                                                | _                            | S402               | ROOF FRAMING SECTIONS & DETAILS                                                                          |
| 04<br>21.1A     | BLDG 2 & 3 MEZZANINE FLR PLANS<br>BLDG 1 AREA 1A - DIMENSION PLAN - 1ST FLR                                                        | <u>/122</u>                                      | 1       | BLDG 2 - EXTERIOR ELEVATIONS                                                                         |                | A507           |              | ALUMINUM STOREFRONT                                                                                         |                              | S403               | ROOF FRAMING SECTIONS & DETAILS                                                                          |
| 21.1A           | BLDG 1 AREA 1A - DIMENSION PLAN - 1ST FLR                                                                                          |                                                  |         | BLDG 3 - EXTERIOR ELEVATIONS                                                                         |                | A508           |              | ALUMINUM STOREFRONT                                                                                         |                              | S501               | TILT-UP REINFORCING, NOTES & DETAILS                                                                     |
| 121.15          | BLDG 1 AREA 1E DIMENSION PLAN 1ST FLR                                                                                              |                                                  |         | BLDG 3 - EXTERIOR ELEVATIONS                                                                         |                | A509           |              | LOUVER TYPES                                                                                                |                              | S501.1             | TILT-UP PANEL CONNECTIONS                                                                                |
| 21.24           | BLDG TAREA 24 - DIMENSION FLAN - 151 FLR                                                                                           |                                                  |         | BLDG 3 AND 4 - EXTERIOR ELEVATIONS                                                                   | $ \land $      | A510<br>A511   |              | DETAILS - DOOR & WINDOW                                                                                     | _                            | S502               | TILT-UP PANEL ELEVATIONS - BUILDING 1                                                                    |
| 21.2B           | BLDG 2 AREA 2B - DIMENSION PLAN - 1ST FLR                                                                                          |                                                  |         | BLDG 1 - INTERIOR ELEVATIONS                                                                         |                |                |              | DETAILS - DOOR & WINDOW                                                                                     | _                            | S503<br>S504       | TILT-UP PANEL ELEVATIONS - BUILDING 1<br>TILT-UP PANEL ELEVATIONS - BUILDING 1                           |
| 21.2C           | BLDG 2 AREA 2C - DIMENSION PLAN - 1ST FLR                                                                                          |                                                  |         | BLDG 1 - INTERIOR ELEVATIONS                                                                         | -/2            | A512<br>A513   |              | DETAILS - DOOR & WINDOW<br>DETAILS - DOOR & WINDOW                                                          | _                            | S505               | TILT-UP PANEL ELEVATIONS - BUILDING 1                                                                    |
| 21.3A           | BLDG 3 AREA 3A - DIMENSION PLAN - 1ST FLR 2                                                                                        | ] <u> </u>                                       | 1       | BLDG 1 - INTERIOR ELEVATIONS<br>BLDG 1 - INTERIOR ELEVATIONS                                         |                | A513           |              | DETAILS - DOOR & WINDOW<br>DETAILS - DOOR & WINDOW                                                          | _                            | S506               | TILT-UP PANEL ELEVATIONS - BUILDING 2                                                                    |
| 121.3B          | BLDG 3 AREA 3B - DIMENSION PLAN - 1ST FLR                                                                                          |                                                  |         | BLDG 1 - INTERIOR ELEVATIONS                                                                         |                | A515           |              | DETAILS - DOOR & WINDOW                                                                                     | -                            | S507               | TILT-UP PANEL ELEVATIONS -BUILDING 2                                                                     |
| 21.4            | BLDG 4 - DIMENSION PLAN - 1ST FLR                                                                                                  | 3                                                |         | BLDG 2 - INTERIOR ELEVATIONS                                                                         |                | A516           |              | MISC DETAILS                                                                                                |                              | S508               | TILT-UP PANEL ELEVATIONS - BUILDING 3                                                                    |
| 21.5<br>22.1A   | BLDG 2 & 3 MEZZANINE - DIMENSION PLANS<br>BLDG 1 AREA 1A - DIMENSION PLAN - 2ND FLR                                                | $\left  \overset{\circ}{\bigtriangleup} \right $ |         | BLDG 2 - INTERIOR ELEVATIONS                                                                         |                | A521           |              | DETAILS - EXTERIOR                                                                                          | 4                            | S509               | TILT-UP PANEL ELEVATIONS - BUILDING 3                                                                    |
|                 | BLDG LAREA HE DIMENSION FLAN - 2ND FLIN                                                                                            |                                                  | A261    | BLDG 2 - INTERIOR ELEVATIONS                                                                         | ^              | A523           |              | BELOW GRADE WATERPROOFING DETAILS                                                                           | <u>/3\</u> `                 | S601<br>S602       | SCHEDULES<br>SCHEDULES                                                                                   |
|                 | BLDG 1 AREA 18 DIMENSION PLAN 2ND FLR AND CLERESTORY<br>BLDG 1 AREA 1C - DIMENSION PLAN - 2ND FLR<br>CEILING LEGEND, NOTES & PLANS | -                                                |         | BLDG 2 - INTERIOR ELEVATIONS                                                                         | /3             | A524<br>A525   |              | BELOW GRADE WATERPROOFING DETAILS<br>DETAILS - EXTERIOR - COLUMN EXTERIOR ELEVATIONS                        | - <u>A</u> .                 | S603               | WIND SCHEDULES                                                                                           |
| 40              | CEILING LEGEND, NOTES & PLANS                                                                                                      |                                                  |         | BLDG 2 - INTERIOR ELEVATIONS                                                                         |                | A525<br>A541   |              | DETAILS - EXTERIOR - COLUMIN EXTERIOR ELEVATIONS                                                            |                              | Grand total: 5     |                                                                                                          |
| 41.1A           | BLDG 1 AREA 1A - RCP - 1ST FLR                                                                                                     | 1/1                                              |         | BLDG 2 - INTERIOR ELEVATIONS<br>BLDG 2 - INTERIOR ELEVATIONS                                         |                | A541<br>A542   |              | DETAILS - CEILING<br>DETAILS - CEILING                                                                      | -                            |                    |                                                                                                          |
| 1.1B            | BLDG 1 AREA 1B - RCP - 1ST FLR                                                                                                     | ⁄3\                                              |         | BLDG 2 - INTERIOR ELEVATIONS<br>BLDG 2 - INTERIOR ELEVATIONS                                         |                | A543           |              | DETAILS - CEILING                                                                                           | -                            |                    |                                                                                                          |
| 1.1C            | BLDG 1 AREA 1C - RCP - 1ST FLR                                                                                                     |                                                  |         | BLDG 3 - INTERIOR ELEVATIONS                                                                         |                | A544           |              | DETAILS - CEILING                                                                                           |                              |                    | FOOD SERVICE                                                                                             |
| 1.2A            | BLDG 2 AREA 2A - RCP - 1ST FLR<br>BLDG 2 AREA 2B - RCP - 1ST FLR                                                                   |                                                  |         | BLDG 3 - INTERIOR ELEVATIONS                                                                         |                | A551           |              | DETAILS - ROOF                                                                                              | _                            | SHEET              | •                                                                                                        |
| 1.2B<br>1.2C    | BLDG 2 AREA 2D - RCP - 1ST FLR                                                                                                     | 1                                                |         | BLDG 3 - INTERIOR ELEVATIONS                                                                         | 🔊              | A552<br>A553   |              | DETAILS - ROOF                                                                                              | _                            | NUMBE              | R SHEET TITLE                                                                                            |
| 1.3A            | BLDG 3 AREA 3A - RCP - 1ST FLR                                                                                                     |                                                  |         | BLDG 3 - INTERIOR ELEVATIONS                                                                         |                |                |              | DETAILS - ROOF<br>DETAILS - ROOF                                                                            | -                            | FS101.1            | FOODSERVICE EQUIPMENT GENERAL NOTES AND DETAILS                                                          |
| .3B             | BLDG 3 AREA 3B - RCP - 1ST FLR                                                                                                     | <u>                                     </u>     |         | BLDG 3 - INTERIOR ELEVATIONS<br>BLDG 3 - INTERIOR ELEVATIONS                                         | A              | A554<br>A559   |              | DETAILS - ROOF<br>DETAILS - INTERIOR                                                                        | - 3.                         | FS102.1            | FOODSERVICE EQUIPMENT PLAN                                                                               |
| 1.4             | BLDG 4 - RCP - 1ST FLR                                                                                                             |                                                  |         | BLDG 3 - INTERIOR ELEVATIONS BLDG 3 - INTERIOR ELEVATIONS                                            | -              | 1              |              | DETAILS - INTERIOR                                                                                          |                              | FS102.2            | FOODSERVICE EQUIPMENT SCHEDULE                                                                           |
| 1.5             | BLDG 2 & 3 MEZZANINE - RCP                                                                                                         |                                                  |         | BLDG 3 - INTERIOR ELEVATIONS                                                                         |                | A564           |              | DETAILS - INTERIOR                                                                                          |                              | FS102.3            | FOODSERVICE EQUIPMENT SCHEDULE                                                                           |
| 2.1A<br>2.1B    | BLDG 1 AREA 1A - RCP - 2ND FLR<br>BLDG 1 AREA 1B - RCP - 2ND FLR                                                                   |                                                  |         | BLDG 3 - INTERIOR ELEVATIONS                                                                         |                | A565           |              | DETAILS - INTERIOR                                                                                          |                              | FS102.4            |                                                                                                          |
| 2.1B<br>2.1C    | BLDG 1 AREA 1B - RCP - 2ND FLR<br>BLDG 1 AREA 1C - RCP - 2ND FLR                                                                   |                                                  | A276    | BLDG 3 - INTERIOR ELEVATIONS                                                                         |                | A570           |              | CASEWORK DETAILS                                                                                            | _                            | FS102.5            |                                                                                                          |
|                 | BLDG 1 - ROOF PLAN, LEGEND AND GENERAL NOTES                                                                                       | 1                                                |         | BLDG 3 - INTERIOR ELEVATIONS                                                                         |                | A571           |              |                                                                                                             |                              | FS102.6<br>FS102.7 | FOODSERVICE PLUMBING PLAN<br>FOODSERVICE PLUMBING SCHEDULE                                               |
| 1.1<br>1.2      | BLDG 2 - ROOF PLAN                                                                                                                 | 1                                                |         | BLDG 3 - INTERIOR ELEVATIONS                                                                         |                | A572<br>Grand  | d total: 205 | CASEWORK DETAILS                                                                                            |                              | FS102.8            | FOODSERVICE FLOOR RECESS PLAN                                                                            |
| 1.3             | BLDG 3 - ROOF PLAN                                                                                                                 | 1                                                |         | BLDG 1 & 2 - INTERIOR ELEVATIONS<br>TOILET ROOM ELEVATIONS                                           |                |                | a ເບເຕI. 200 |                                                                                                             |                              | FS102.9            | FOODSERVICE MECHANICAL PLAN                                                                              |
| 1.4             | BLDG 4 - ROOF PLAN                                                                                                                 |                                                  |         | TOILET ROOM ELEVATIONS                                                                               |                | F1.0<br>F1.1A  |              | OVERALL FISH SITE PLAN<br>BLDG 1 AREA A FISH PLAN - FIRST FLOOR                                             |                              | FS102.10           | FOODSERVICE REFLECTED CEILING PLAN                                                                       |
| )<br>)<br>) 1   | FINISH GENERAL NOTES, LEGEND, SCHEDULE AND DET.                                                                                    | ⁄3\                                              |         | TOILET ROOM ELEVATIONS                                                                               |                | F1.1A          |              | BLDG 1 AREA FISH PLAN - FIRST FLOOR                                                                         | <u> </u>                     | FS201.1            | FOODSERVICE ELEVATIONS                                                                                   |
| 0.1<br>1.1A     | DETAILS - INTERIOR<br>BLDG 1 AREA 1A - FINISH PLAN - 1ST FLR                                                                       | 1                                                |         | BUILDING SECTIONS REFERENCE PLANS                                                                    |                | F1.1C          |              | BLDG 1 AREA C FISH PLAN - FIRST FLOOR                                                                       | $-\frac{\sqrt{3}}{\sqrt{3}}$ | FS201.2            |                                                                                                          |
| 1.1A<br>1.1B    | BLDG 1 AREA 1A - FINISH PLAN - 1ST FLR<br>BLDG 1 AREA 1B - FINISH PLAN - 1ST FLR                                                   | 1                                                | A301    | BLDG 1 - BUILDING SECTIONS                                                                           |                | F1.2A          |              | BLDG 1 AREA A FISH PLAN - SECOND FLOOR                                                                      | 1                            | FS301.1            | FOODSERVICE HOOD DETAILS<br>FOODSERVICE HOOD DETAILS                                                     |
| 1.1C            | BLDG 1 AREA 1C - FINISH PLAN - 1ST FLR                                                                                             |                                                  |         | BLDG 1 - BUILDING SECTIONS                                                                           |                | F1.2B          |              | BLDG 1 AREA B FISH PLAN - SECOND FLOOR                                                                      |                              | FS301.2<br>FS301.3 | FOODSERVICE HOOD DETAILS                                                                                 |
| 1.10<br>1.2A    | BLDG 2 AREA 2A - FINISH PLAN - 1ST FLR                                                                                             |                                                  |         | BLDG 1 - BUILDING SECTIONS                                                                           |                | F1.2C          |              | BLDG 1 AREA C FISH PLAN - SECOND FLOOR                                                                      |                              | FS301.3<br>FS301.4 | FOODSERVICE HOOD DETAILS                                                                                 |
| 1.2B            | BLDG 2 AREA 2B - FINISH PLAN - 1ST FLR                                                                                             |                                                  |         | BLDG 2 - BUILDING SECTIONS                                                                           |                | F2.1A          |              | BLDG 2 AREA A FISH PLAN                                                                                     | - ·                          | FS301.5            | FOODSERVICE HOOD DETAILS                                                                                 |
| 1.2C            | BLDG 2 AREA 2C - FINISH PLAN - 1ST FLR                                                                                             |                                                  |         | BLDG 2 - BUILDING SECTIONS<br>BLDG 3 - BUILDING SECTIONS                                             |                | F2.1B          |              | BLDG 2 AREA B FISH PLAN                                                                                     | $-\frac{3}{3}$               | FS301.6            | FOODSERVICE HOOD DETAILS                                                                                 |
| 1.3A            | BLDG 3 AREA 3A - FINISH PLAN - 1ST FLR                                                                                             |                                                  |         | BLDG 3 - BUILDING SECTIONS<br>BLDG 3 - BUILDING SECTIONS                                             |                | F2.1C<br>F3.1A |              | BLDG 2 AREA C FISH PLAN<br>BLDG 3 AREA A FISH PLAN                                                          | +                            | FS401.1            | FOODSERVICE WALK-IN DETAILS                                                                              |
| 1.3B            | BLDG 3 AREA 3B - FINISH PLAN - 1ST FLR & MEZZANINE                                                                                 | -                                                |         | BLDG 3 AND 4 - BUILDING SECTIONS                                                                     |                | F3.1A          |              | BLDG 3 AREA B FISH PLAN                                                                                     | -                            | Grand total: 2     | 0                                                                                                        |
| 2.1A<br>2.1B    | BLDG 1 AREA 1A - FINISH PLAN - 2ND FLR<br>BLDG 1 AREA 1B - FINISH PLAN - 2ND FLR                                                   | 1                                                |         |                                                                                                      |                | F4.1           |              | BLDG 2 MECH AND BLDG 3 MEZZ AND BLDG 4 FISH PLANS                                                           | 1                            |                    |                                                                                                          |
| 10              |                                                                                                                                    | L                                                |         |                                                                                                      |                | Grand          | d total: 12  |                                                                                                             | 1                            |                    |                                                                                                          |