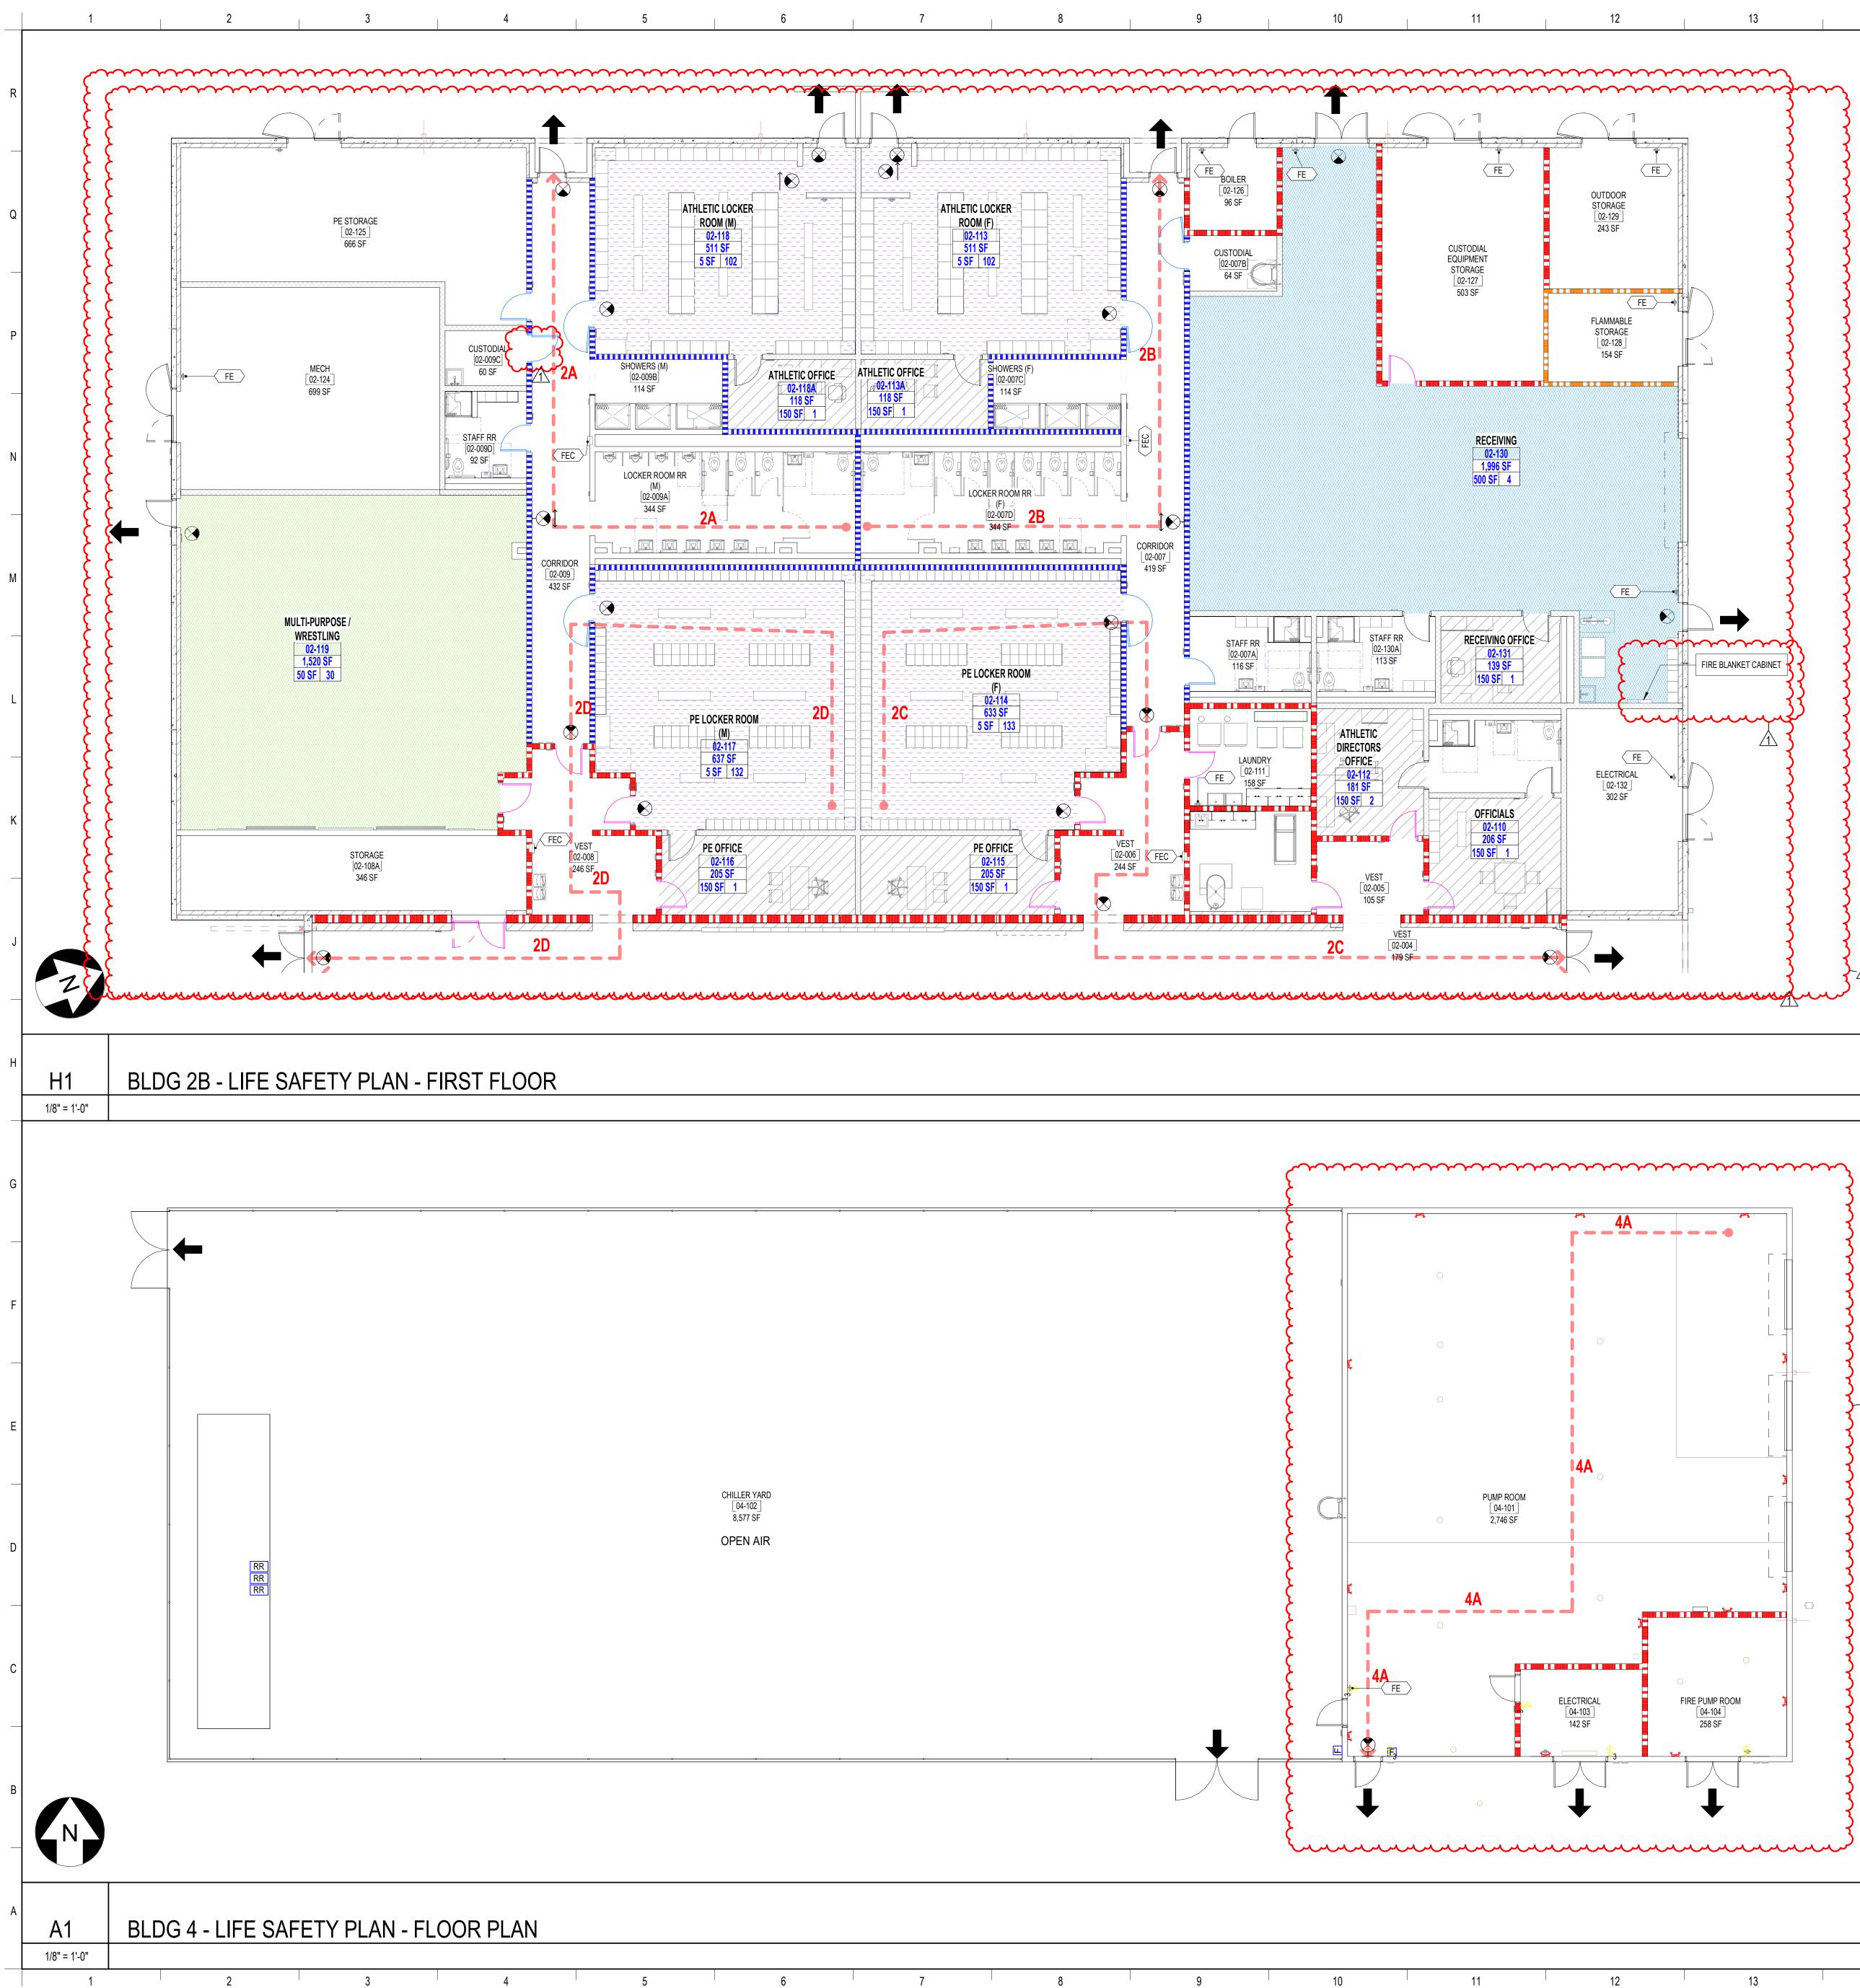

|                 | GENERAL                                                        |           |                    | A   |
|-----------------|----------------------------------------------------------------|-----------|--------------------|-----|
| SHEET           | SHEET TITLE                                                    | 23        | AS010              | 0   |
| G000.1          | COVER                                                          |           | AS011              | SIT |
| G001            | IGENERAL INFORMATION AND ABBREVIATIONS                         |           | AS020              | CA  |
| G010            | CODE SUMMARY & CALCULATIONS                                    | $\neg$    | AS021              | CC  |
| G012            | BUILDING AREA PLANS AND SCHEDULES                              |           | AS215              | CC  |
| G022            | ULASSEMBLIES                                                   | <u> </u>  | AS216              | CC  |
| G023            | UL ASSEMBLIES                                                  |           | AS400              | 0   |
| 6024            | TUL ASSEMBLIES                                                 |           | AS401              | EN  |
| G025            | ULASSEMBLIES                                                   |           | AS402              | EN  |
| G031            | PARTITION TYPES & NOTES                                        |           | AS502              | TE  |
| G032            | PARTITION TYPES AND DETAILS                                    |           | AS503              | SC  |
| G033            | TYPICAL PARTITION DETAILS                                      |           | AS504              | PR  |
| G034            | TYPICAL PARTITION DETAILS                                      |           | AS505              | BA  |
| G035            | EXTERIOR WALL SYSTEM DETAILS - TILT WALL 01                    |           | AS510              | SIT |
| G036            | EXTERIOR WALL SYSTEM DETAILS - TILT WALL 02                    |           | AS511              | SIT |
| G037            | EXTERIOR WALL SYSTEM DETAILS - TILT WALL MISC                  |           | AS520              | CA  |
| G038            | TILT WALL MOCK UP DETAILS                                      | /3\       | AS521              | CC  |
| G101            | LIFE SAFETY PLAN BUILDING 1, 2 & 3 - OVERALL - 1ST FLR         |           | AS522              | CC  |
| G101.1A         | BUILDING 1 AREA 1A - LIFE SAFETY PLAN - 1ST FLR                |           | Grand total: 20    |     |
| G101.1B         | BUILDING 1 AREA 1B - LIFE SAFETY PLAN - 1ST FLR                |           |                    |     |
| G101.1C         | BUILDING 1 AREA 1C - LIFE SAFETY PLAN - 1ST FLR                |           |                    |     |
| G101.2A         | BUILDING 2 AREA 2A - LIFE SAFETY PLAN - 1ST FLR                |           | SHEET              |     |
| G101.2B         | BUILDING 2 AREA 2B AND BUILDING 4 - LIFE SAFETY PLAN - 1ST FLR | 3         | NUMBER             |     |
| G101.2C         | BUILDING 2 AREA 2C - LIFE SAFETY PLAN - 1ST FLR                | <u> </u>  | A043               | BL  |
| G101.3A         | BUILDING 3 AREA 3A - LIFE SAFETY PLAN - 1ST FLR                |           | A043<br>A050       | BL  |
| G101.3B         | BUILDING 3 AREA 3B - LIFE SAFETY PLAN - 1ST FLR                |           | A030<br>A101.1A    | BL  |
| G102.1A         | BUILDING 1 AREA 1A - LIFE SAFETY PLAN - 2ND FLR                |           | A101.1A            | BL  |
| G102.1B         | BUILDING 1 AREA 1B - LIFE SAFETY PLAN - 2ND FLR                |           | A101.1D            | BL  |
| G102.1C         | BUILDING 1 AREA 1C - LIFE SAFETY PLAN - 2ND FLR                |           | A101.10            | BL  |
| Grand total: 28 |                                                                | <u>/2</u> | A101.2A<br>A101.2B | BL  |
|                 |                                                                | <u> </u>  | A101.2D            | BL  |
|                 |                                                                | $\wedge$  | A101.20<br>A101.3A | BL  |
|                 |                                                                |           | A101.3A<br>A101.3B | BL  |