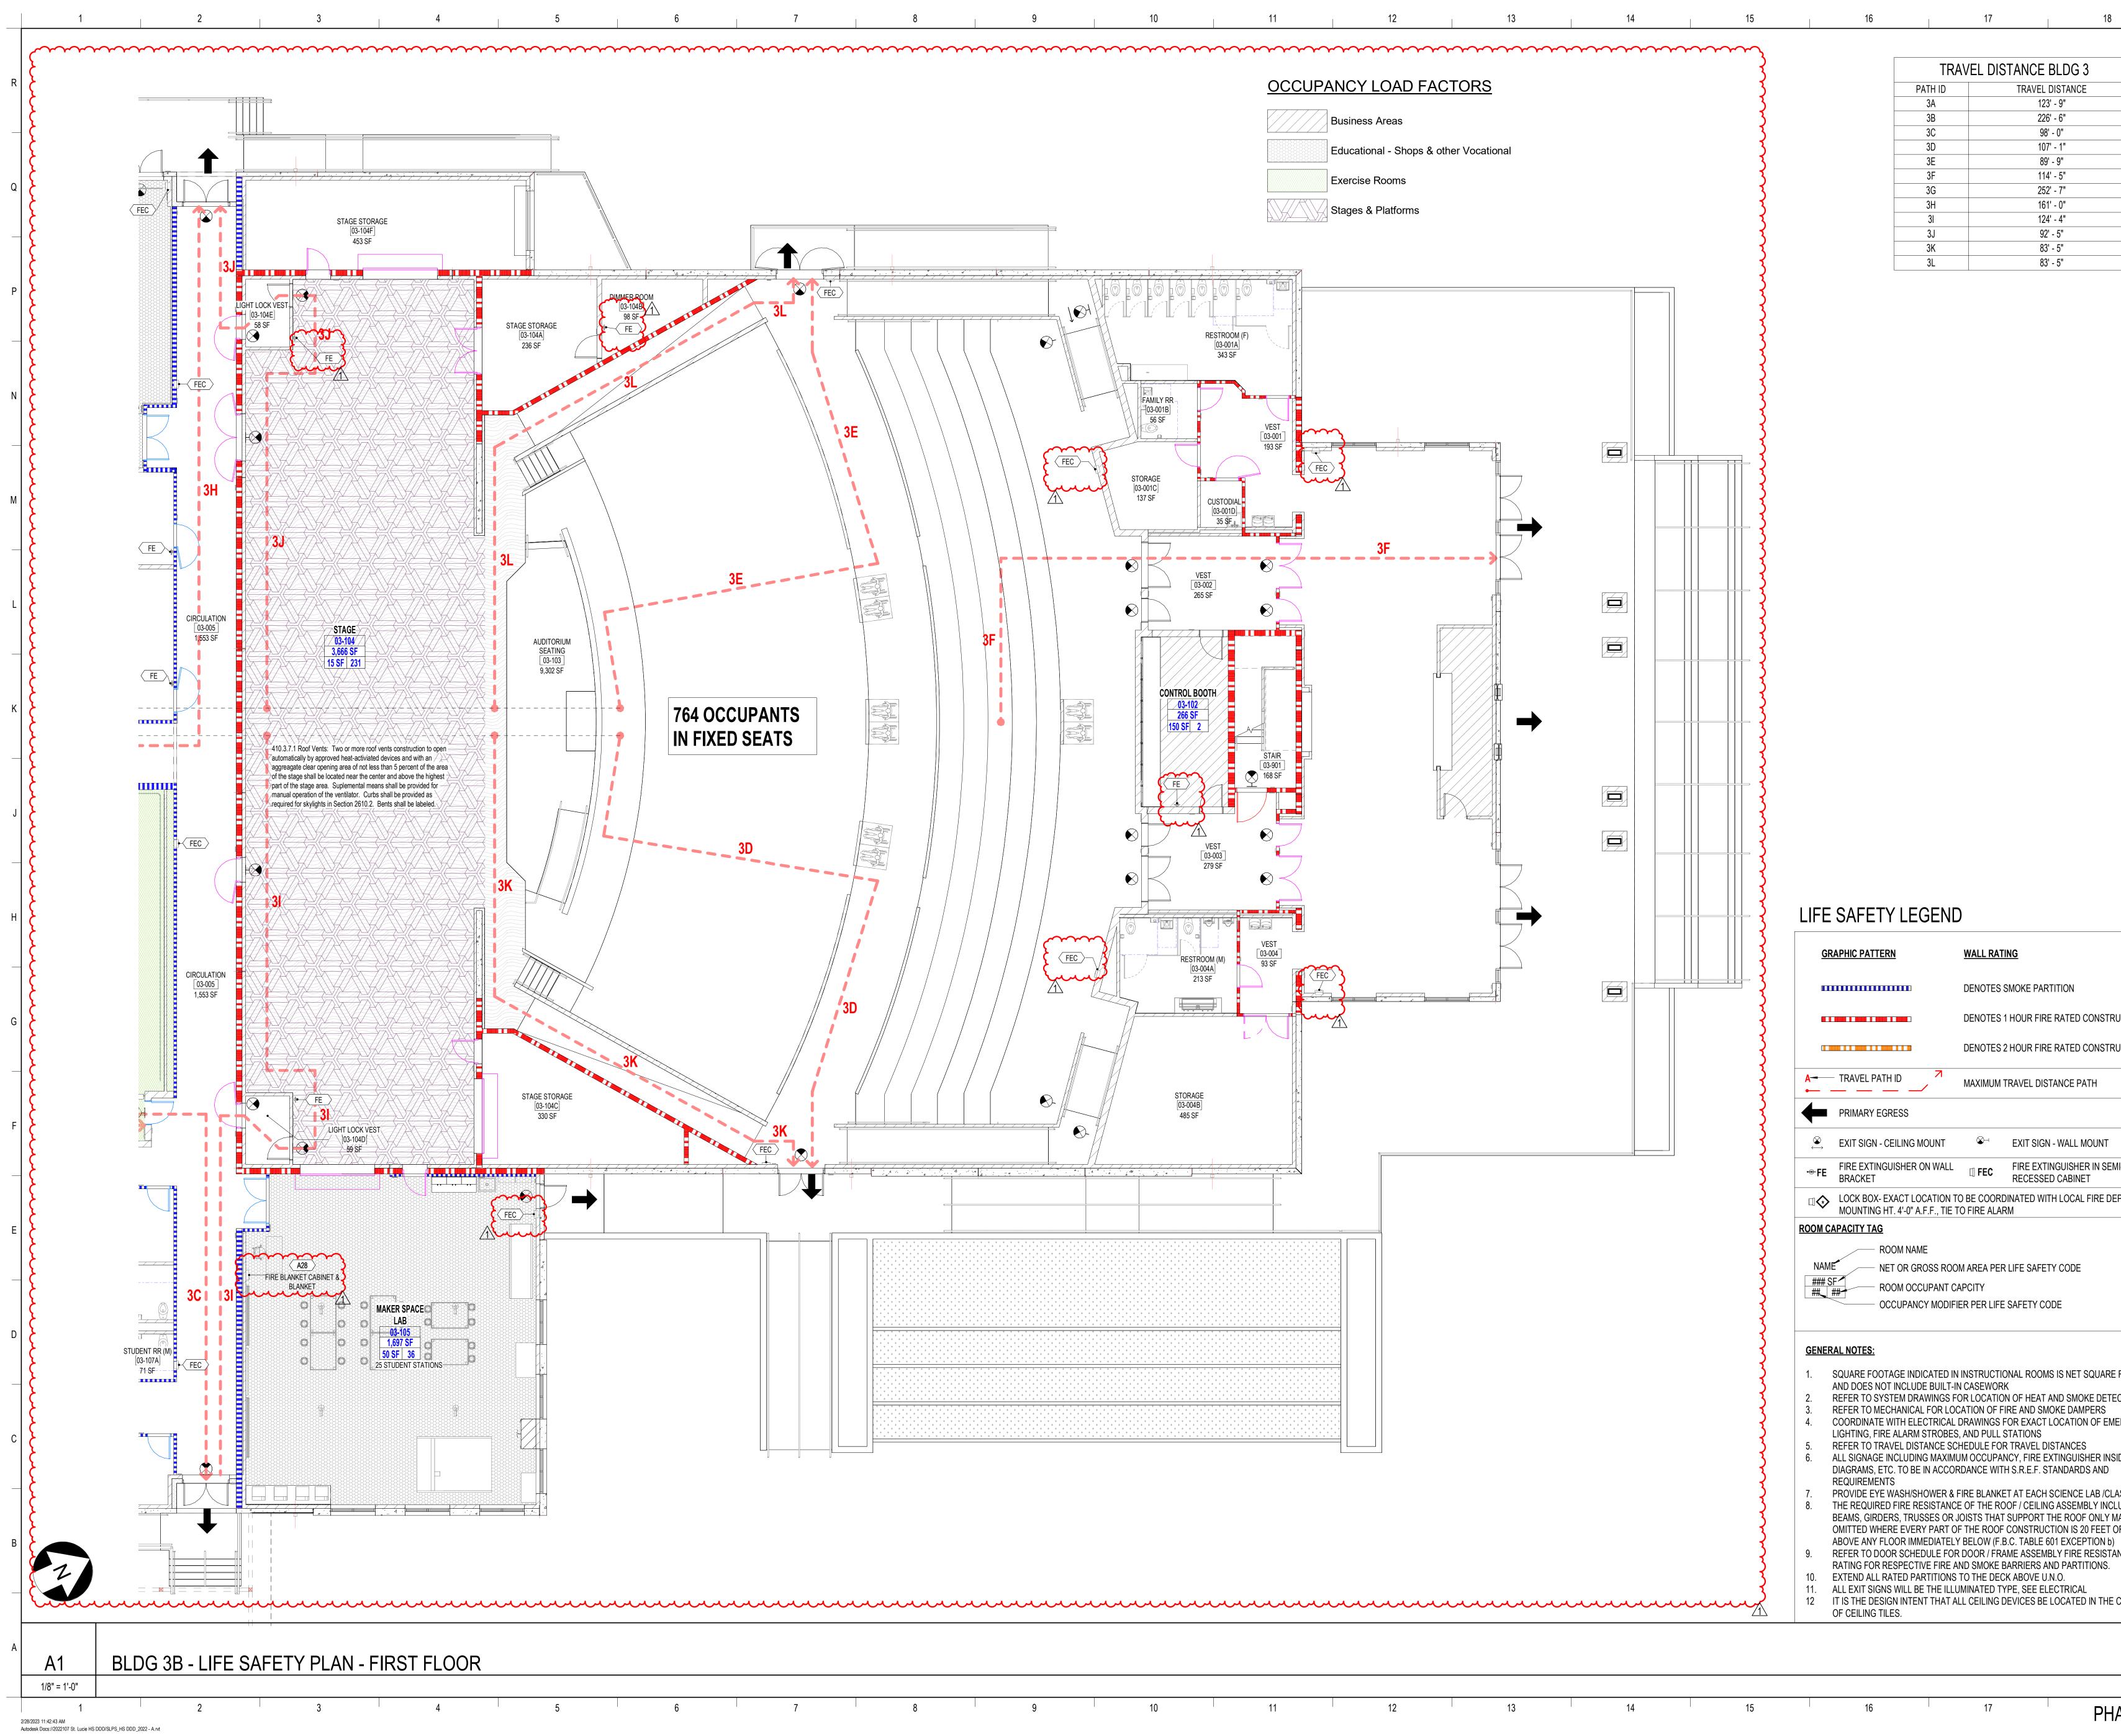

|                 | GENERAL                                                        |           |                    | A   |
|-----------------|----------------------------------------------------------------|-----------|--------------------|-----|
| SHEET           | SHEET TITLE                                                    | 23        | AS010              | 0   |
| G000.1          | COVER                                                          |           | AS011              | SIT |
| G001            | IGENERAL INFORMATION AND ABBREVIATIONS                         |           | AS020              | CA  |
| G010            | CODE SUMMARY & CALCULATIONS                                    | $\neg$    | AS021              | CC  |
| G012            | BUILDING AREA PLANS AND SCHEDULES                              |           | AS215              | CC  |
| G022            | ULASSEMBLIES                                                   | <u> </u>  | AS216              | CC  |
| G023            | UL ASSEMBLIES                                                  |           | AS400              | 0   |
| 6024            | TUL ASSEMBLIES                                                 |           | AS401              | EN  |
| G025            | ULASSEMBLIES                                                   |           | AS402              | EN  |
| G031            | PARTITION TYPES & NOTES                                        |           | AS502              | TE  |
| G032            | PARTITION TYPES AND DETAILS                                    |           | AS503              | SC  |
| G033            | TYPICAL PARTITION DETAILS                                      |           | AS504              | PR  |
| G034            | TYPICAL PARTITION DETAILS                                      |           | AS505              | BA  |
| G035            | EXTERIOR WALL SYSTEM DETAILS - TILT WALL 01                    |           | AS510              | SIT |
| G036            | EXTERIOR WALL SYSTEM DETAILS - TILT WALL 02                    |           | AS511              | SIT |
| G037            | EXTERIOR WALL SYSTEM DETAILS - TILT WALL MISC                  |           | AS520              | CA  |
| G038            | TILT WALL MOCK UP DETAILS                                      | /3\       | AS521              | CC  |
| G101            | LIFE SAFETY PLAN BUILDING 1, 2 & 3 - OVERALL - 1ST FLR         |           | AS522              | CC  |
| G101.1A         | BUILDING 1 AREA 1A - LIFE SAFETY PLAN - 1ST FLR                |           | Grand total: 20    |     |
| G101.1B         | BUILDING 1 AREA 1B - LIFE SAFETY PLAN - 1ST FLR                |           |                    |     |
| G101.1C         | BUILDING 1 AREA 1C - LIFE SAFETY PLAN - 1ST FLR                |           |                    |     |
| G101.2A         | BUILDING 2 AREA 2A - LIFE SAFETY PLAN - 1ST FLR                |           | SHEET              |     |
| G101.2B         | BUILDING 2 AREA 2B AND BUILDING 4 - LIFE SAFETY PLAN - 1ST FLR | 3         | NUMBER             |     |
| G101.2C         | BUILDING 2 AREA 2C - LIFE SAFETY PLAN - 1ST FLR                | <u> </u>  | A043               | BL  |
| G101.3A         | BUILDING 3 AREA 3A - LIFE SAFETY PLAN - 1ST FLR                |           | A043<br>A050       | BL  |
| G101.3B         | BUILDING 3 AREA 3B - LIFE SAFETY PLAN - 1ST FLR                |           | A030<br>A101.1A    | BL  |
| G102.1A         | BUILDING 1 AREA 1A - LIFE SAFETY PLAN - 2ND FLR                |           | A101.1A            | BL  |
| G102.1B         | BUILDING 1 AREA 1B - LIFE SAFETY PLAN - 2ND FLR                |           | A101.1D            | BL  |
| G102.1C         | BUILDING 1 AREA 1C - LIFE SAFETY PLAN - 2ND FLR                |           | A101.10            | BL  |
| Grand total: 28 |                                                                | <u>/2</u> | A101.2A<br>A101.2B | BL  |
|                 |                                                                | <u> </u>  | A101.2D            | BL  |
|                 |                                                                | $\wedge$  | A101.20<br>A101.3A | BL  |
|                 |                                                                |           | A101.3A<br>A101.3B | BL  |