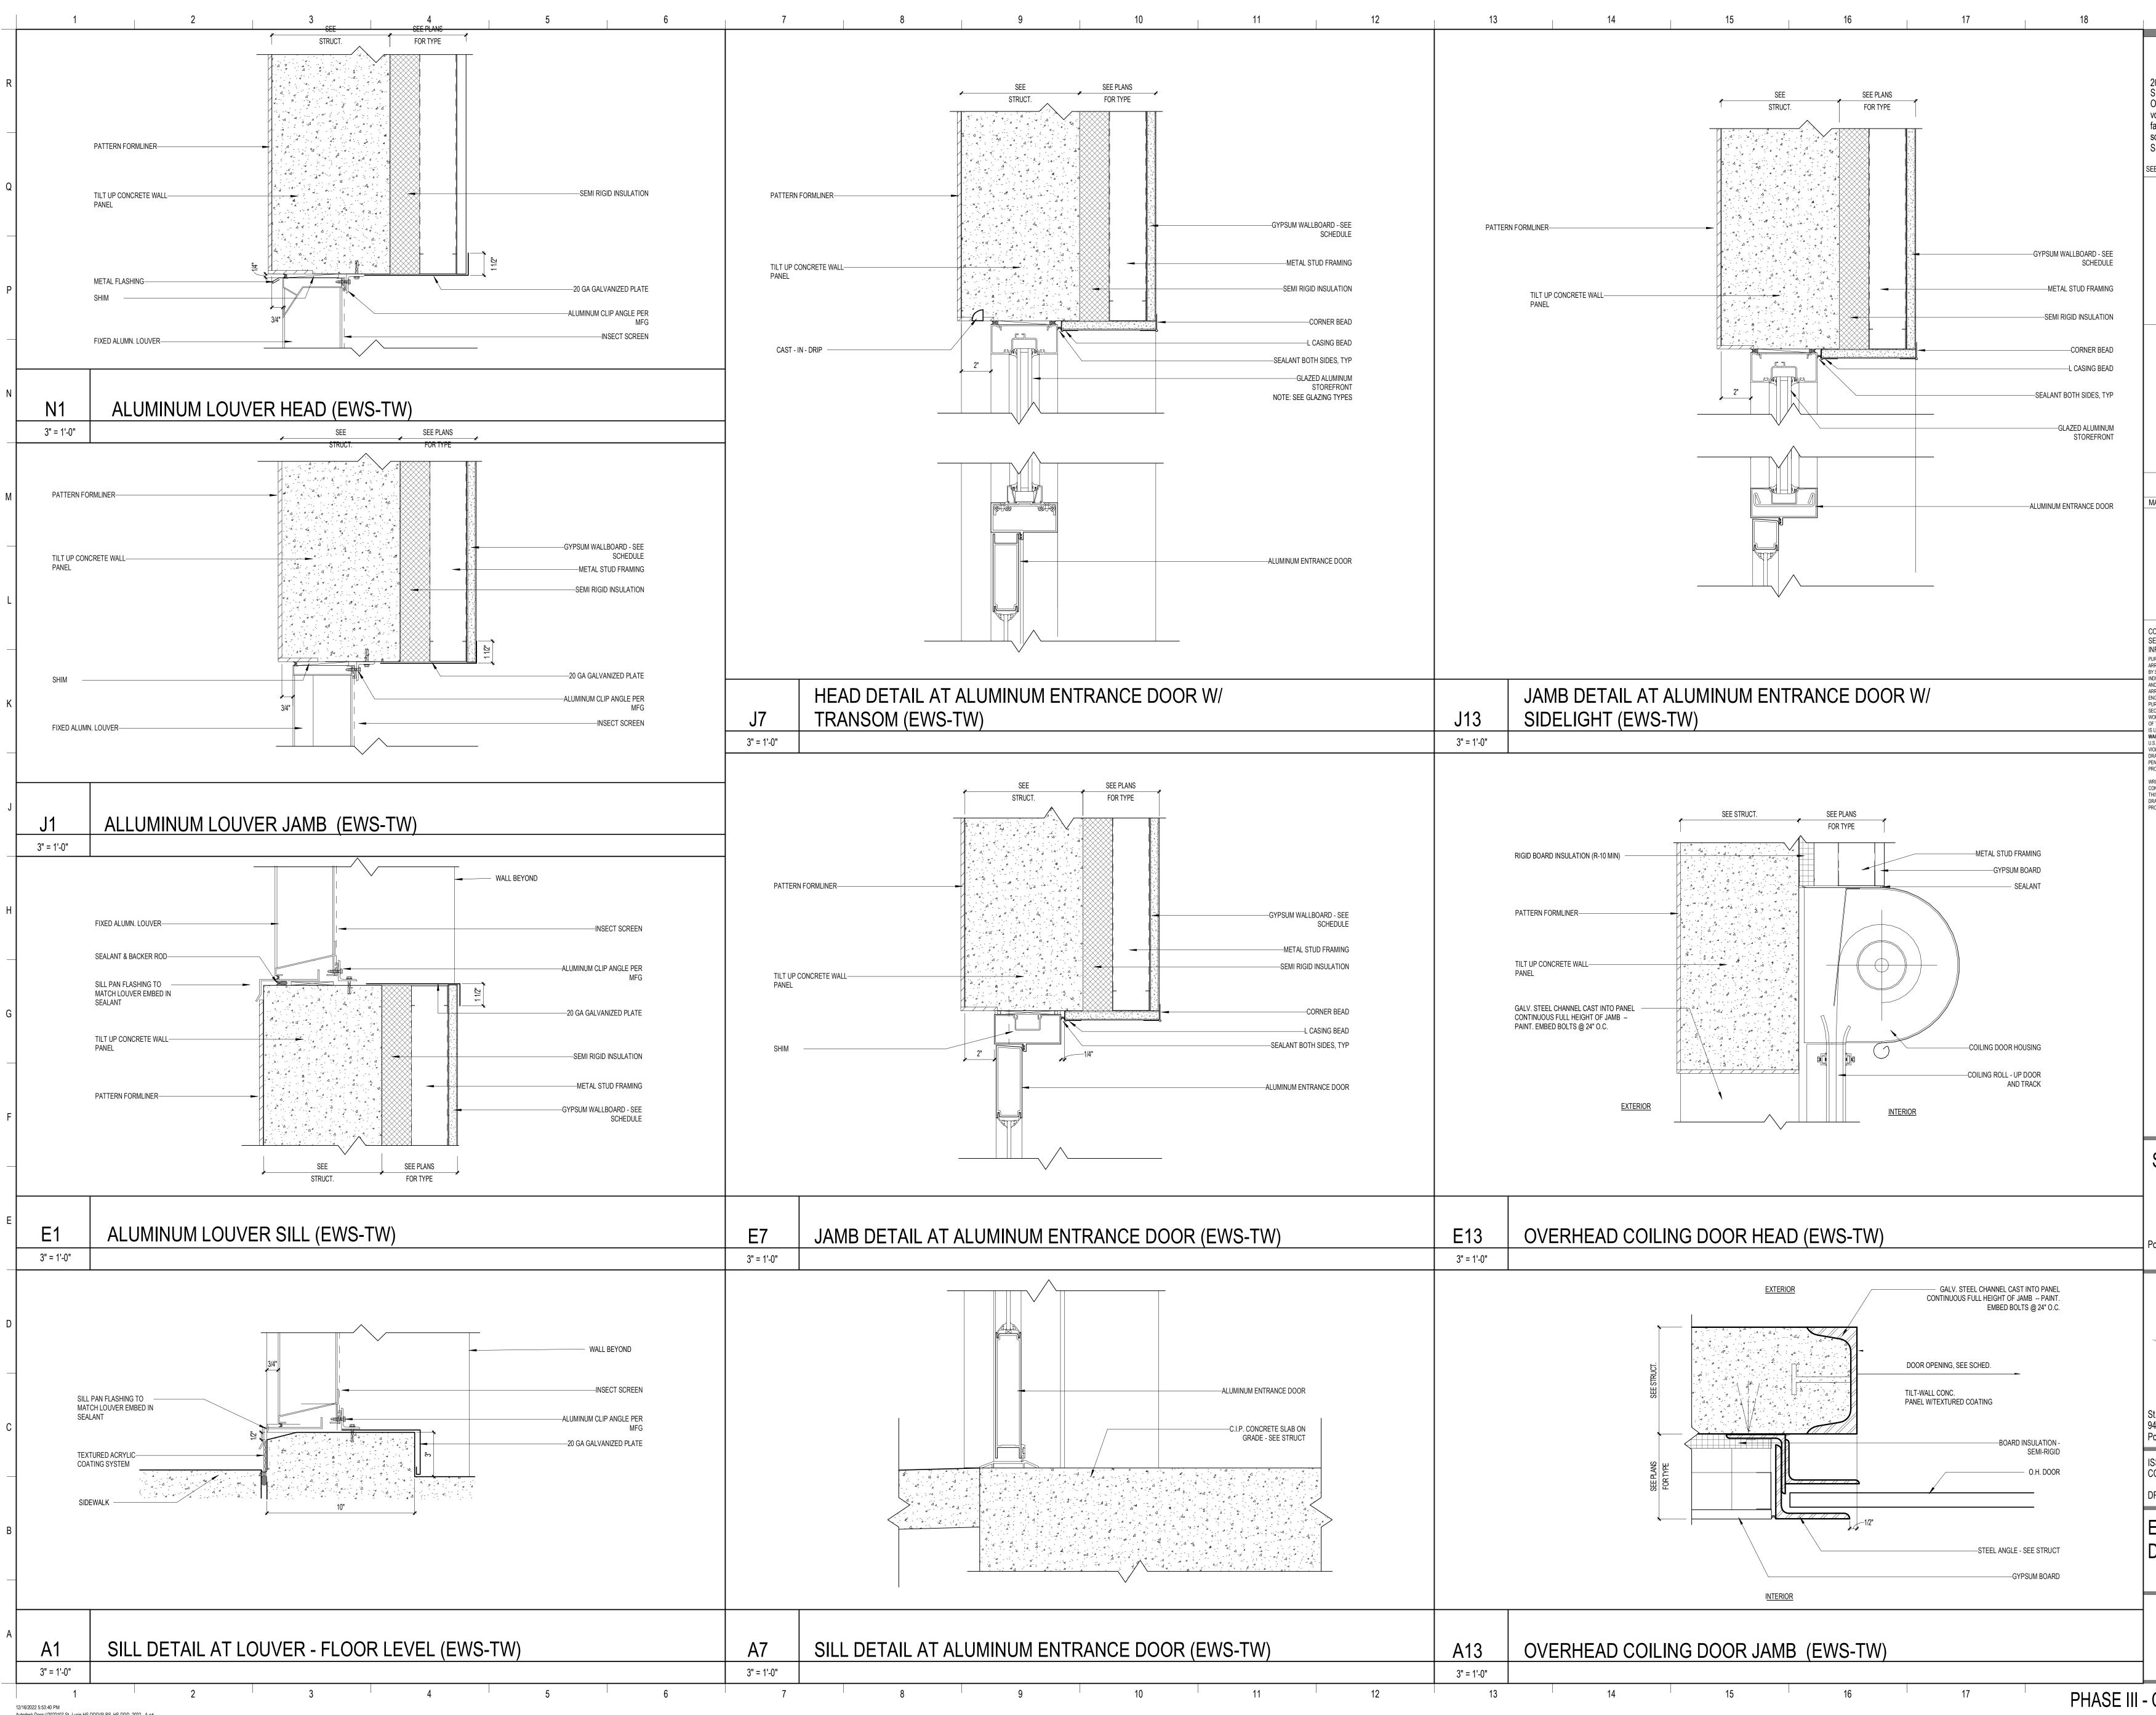

|                 | GENERAL                                                        |           |                    | A   |
|-----------------|----------------------------------------------------------------|-----------|--------------------|-----|
| SHEET           | SHEET TITLE                                                    | 23        | AS010              | 0   |
| G000.1          | COVER                                                          |           | AS011              | SIT |
| G001            | IGENERAL INFORMATION AND ABBREVIATIONS                         |           | AS020              | CA  |
| G010            | CODE SUMMARY & CALCULATIONS                                    | $\neg$    | AS021              | CC  |
| G012            | BUILDING AREA PLANS AND SCHEDULES                              |           | AS215              | CC  |
| G022            | ULASSEMBLIES                                                   | <u> </u>  | AS216              | CC  |
| G023            | UL ASSEMBLIES                                                  |           | AS400              | 0   |
| 6024            | TUL ASSEMBLIES                                                 |           | AS401              | EN  |
| G025            | ULASSEMBLIES                                                   |           | AS402              | EN  |
| G031            | PARTITION TYPES & NOTES                                        |           | AS502              | TE  |
| G032            | PARTITION TYPES AND DETAILS                                    |           | AS503              | SC  |
| G033            | TYPICAL PARTITION DETAILS                                      |           | AS504              | PR  |
| G034            | TYPICAL PARTITION DETAILS                                      |           | AS505              | BA  |
| G035            | EXTERIOR WALL SYSTEM DETAILS - TILT WALL 01                    |           | AS510              | SIT |
| G036            | EXTERIOR WALL SYSTEM DETAILS - TILT WALL 02                    |           | AS511              | SIT |
| G037            | EXTERIOR WALL SYSTEM DETAILS - TILT WALL MISC                  |           | AS520              | CA  |
| G038            | TILT WALL MOCK UP DETAILS                                      | /3\       | AS521              | CC  |
| G101            | LIFE SAFETY PLAN BUILDING 1, 2 & 3 - OVERALL - 1ST FLR         |           | AS522              | CC  |
| G101.1A         | BUILDING 1 AREA 1A - LIFE SAFETY PLAN - 1ST FLR                |           | Grand total: 20    |     |
| G101.1B         | BUILDING 1 AREA 1B - LIFE SAFETY PLAN - 1ST FLR                |           |                    |     |
| G101.1C         | BUILDING 1 AREA 1C - LIFE SAFETY PLAN - 1ST FLR                |           |                    |     |
| G101.2A         | BUILDING 2 AREA 2A - LIFE SAFETY PLAN - 1ST FLR                |           | SHEET              |     |
| G101.2B         | BUILDING 2 AREA 2B AND BUILDING 4 - LIFE SAFETY PLAN - 1ST FLR | 3         | NUMBER             |     |
| G101.2C         | BUILDING 2 AREA 2C - LIFE SAFETY PLAN - 1ST FLR                | <u> </u>  | A043               | BL  |
| G101.3A         | BUILDING 3 AREA 3A - LIFE SAFETY PLAN - 1ST FLR                |           | A043<br>A050       | BL  |
| G101.3B         | BUILDING 3 AREA 3B - LIFE SAFETY PLAN - 1ST FLR                |           | A030<br>A101.1A    | BL  |
| G102.1A         | BUILDING 1 AREA 1A - LIFE SAFETY PLAN - 2ND FLR                |           | A101.1A            | BL  |
| G102.1B         | BUILDING 1 AREA 1B - LIFE SAFETY PLAN - 2ND FLR                |           | A101.1D            | BL  |
| G102.1C         | BUILDING 1 AREA 1C - LIFE SAFETY PLAN - 2ND FLR                |           | A101.10            | BL  |
| Grand total: 28 |                                                                | <u>/2</u> | A101.2A<br>A101.2B | BL  |
|                 |                                                                | <u> </u>  | A101.2D            | BL  |
|                 |                                                                | $\wedge$  | A101.20<br>A101.3A | BL  |
|                 |                                                                |           | A101.3A<br>A101.3B | BL  |