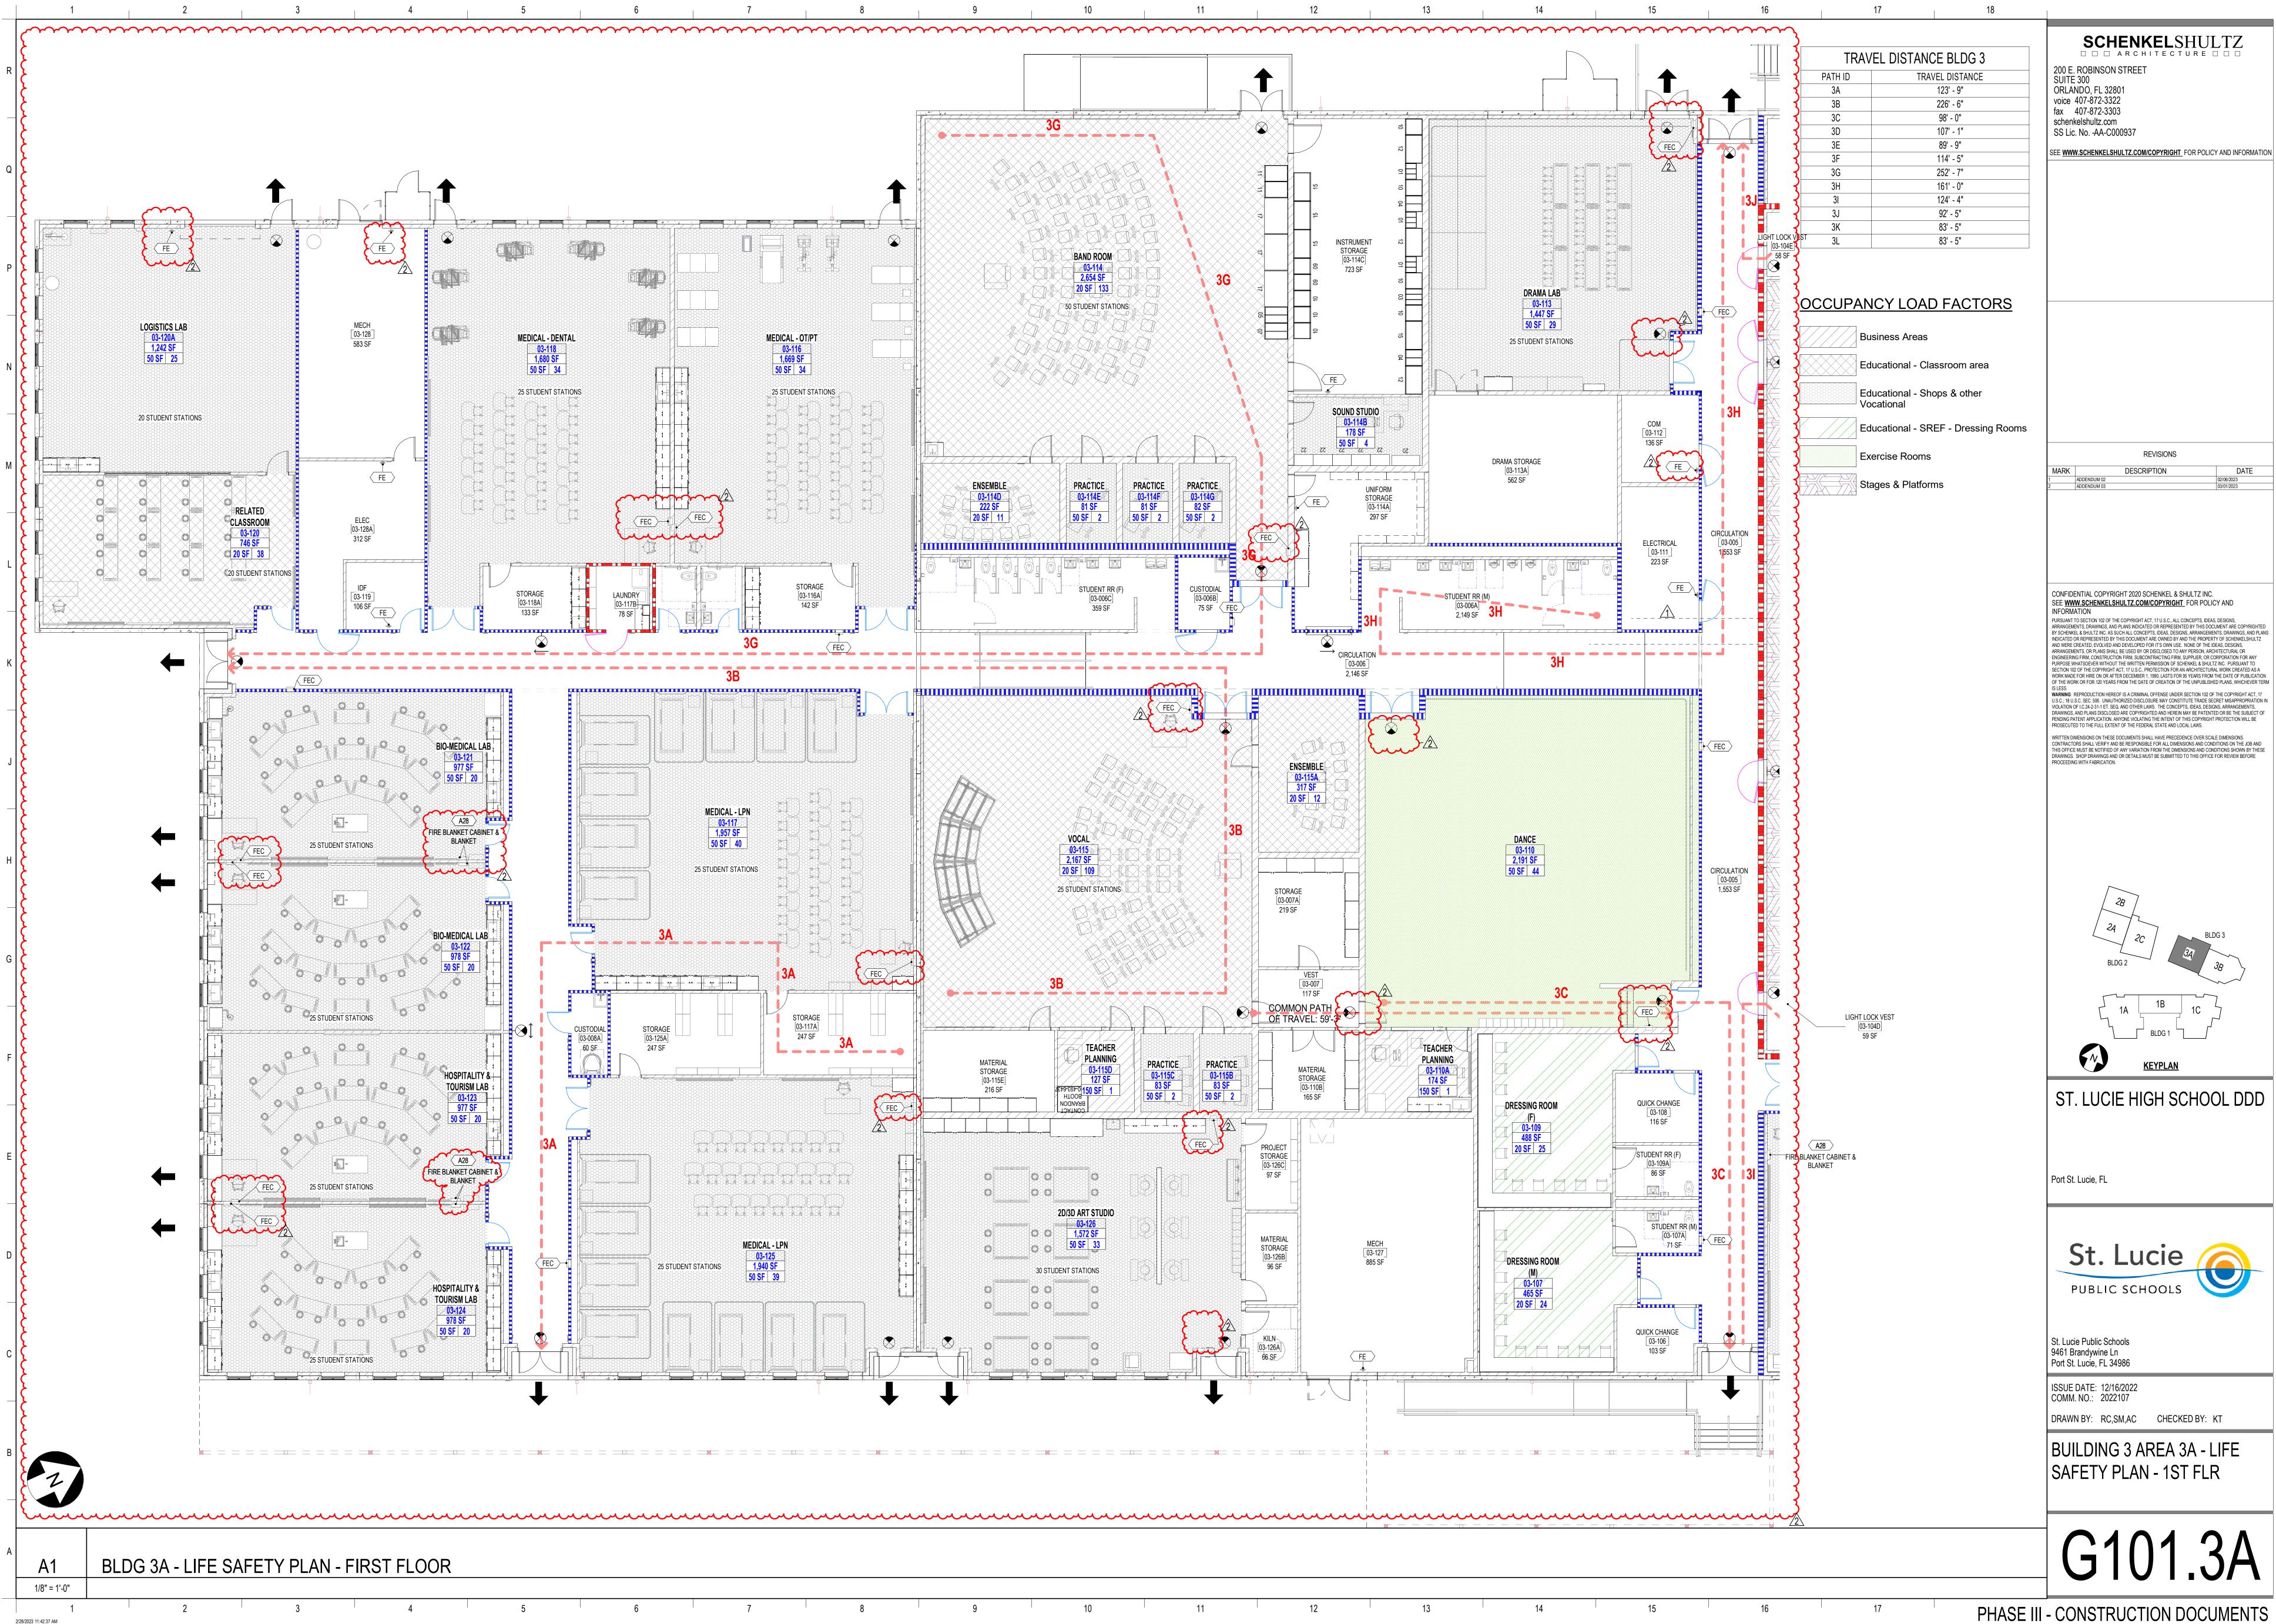

|                 | GENERAL                                                        |           |                    | A   |
|-----------------|----------------------------------------------------------------|-----------|--------------------|-----|
| SHEET           | SHEET TITLE                                                    | 23        | AS010              | 0   |
| G000.1          | COVER                                                          |           | AS011              | SIT |
| G001            | IGENERAL INFORMATION AND ABBREVIATIONS                         |           | AS020              | CA  |
| G010            | CODE SUMMARY & CALCULATIONS                                    | $\neg$    | AS021              | CC  |
| G012            | BUILDING AREA PLANS AND SCHEDULES                              |           | AS215              | CC  |
| G022            | ULASSEMBLIES                                                   | <u> </u>  | AS216              | CC  |
| G023            | UL ASSEMBLIES                                                  |           | AS400              | 0   |
| 6024            | TUL ASSEMBLIES                                                 |           | AS401              | EN  |
| G025            | ULASSEMBLIES                                                   |           | AS402              | EN  |
| G031            | PARTITION TYPES & NOTES                                        |           | AS502              | TE  |
| G032            | PARTITION TYPES AND DETAILS                                    |           | AS503              | SC  |
| G033            | TYPICAL PARTITION DETAILS                                      |           | AS504              | PR  |
| G034            | TYPICAL PARTITION DETAILS                                      |           | AS505              | BA  |
| G035            | EXTERIOR WALL SYSTEM DETAILS - TILT WALL 01                    |           | AS510              | SIT |
| G036            | EXTERIOR WALL SYSTEM DETAILS - TILT WALL 02                    |           | AS511              | SIT |
| G037            | EXTERIOR WALL SYSTEM DETAILS - TILT WALL MISC                  |           | AS520              | CA  |
| G038            | TILT WALL MOCK UP DETAILS                                      | /3\       | AS521              | CC  |
| G101            | LIFE SAFETY PLAN BUILDING 1, 2 & 3 - OVERALL - 1ST FLR         |           | AS522              | CC  |
| G101.1A         | BUILDING 1 AREA 1A - LIFE SAFETY PLAN - 1ST FLR                |           | Grand total: 20    |     |
| G101.1B         | BUILDING 1 AREA 1B - LIFE SAFETY PLAN - 1ST FLR                |           |                    |     |
| G101.1C         | BUILDING 1 AREA 1C - LIFE SAFETY PLAN - 1ST FLR                |           |                    |     |
| G101.2A         | BUILDING 2 AREA 2A - LIFE SAFETY PLAN - 1ST FLR                |           | SHEET              |     |
| G101.2B         | BUILDING 2 AREA 2B AND BUILDING 4 - LIFE SAFETY PLAN - 1ST FLR | 3         | NUMBER             |     |
| G101.2C         | BUILDING 2 AREA 2C - LIFE SAFETY PLAN - 1ST FLR                | <u> </u>  | A043               | BL  |
| G101.3A         | BUILDING 3 AREA 3A - LIFE SAFETY PLAN - 1ST FLR                |           | A043<br>A050       | BL  |
| G101.3B         | BUILDING 3 AREA 3B - LIFE SAFETY PLAN - 1ST FLR                |           | A030<br>A101.1A    | BL  |
| G102.1A         | BUILDING 1 AREA 1A - LIFE SAFETY PLAN - 2ND FLR                |           | A101.1A            | BL  |
| G102.1B         | BUILDING 1 AREA 1B - LIFE SAFETY PLAN - 2ND FLR                |           | A101.1D            | BL  |
| G102.1C         | BUILDING 1 AREA 1C - LIFE SAFETY PLAN - 2ND FLR                |           | A101.10            | BL  |
| Grand total: 28 |                                                                | <u>/2</u> | A101.2A<br>A101.2B | BL  |
|                 |                                                                | <u> </u>  | A101.2D            | BL  |
|                 |                                                                | $\wedge$  | A101.20<br>A101.3A | BL  |
|                 |                                                                |           | A101.3A<br>A101.3B | BL  |