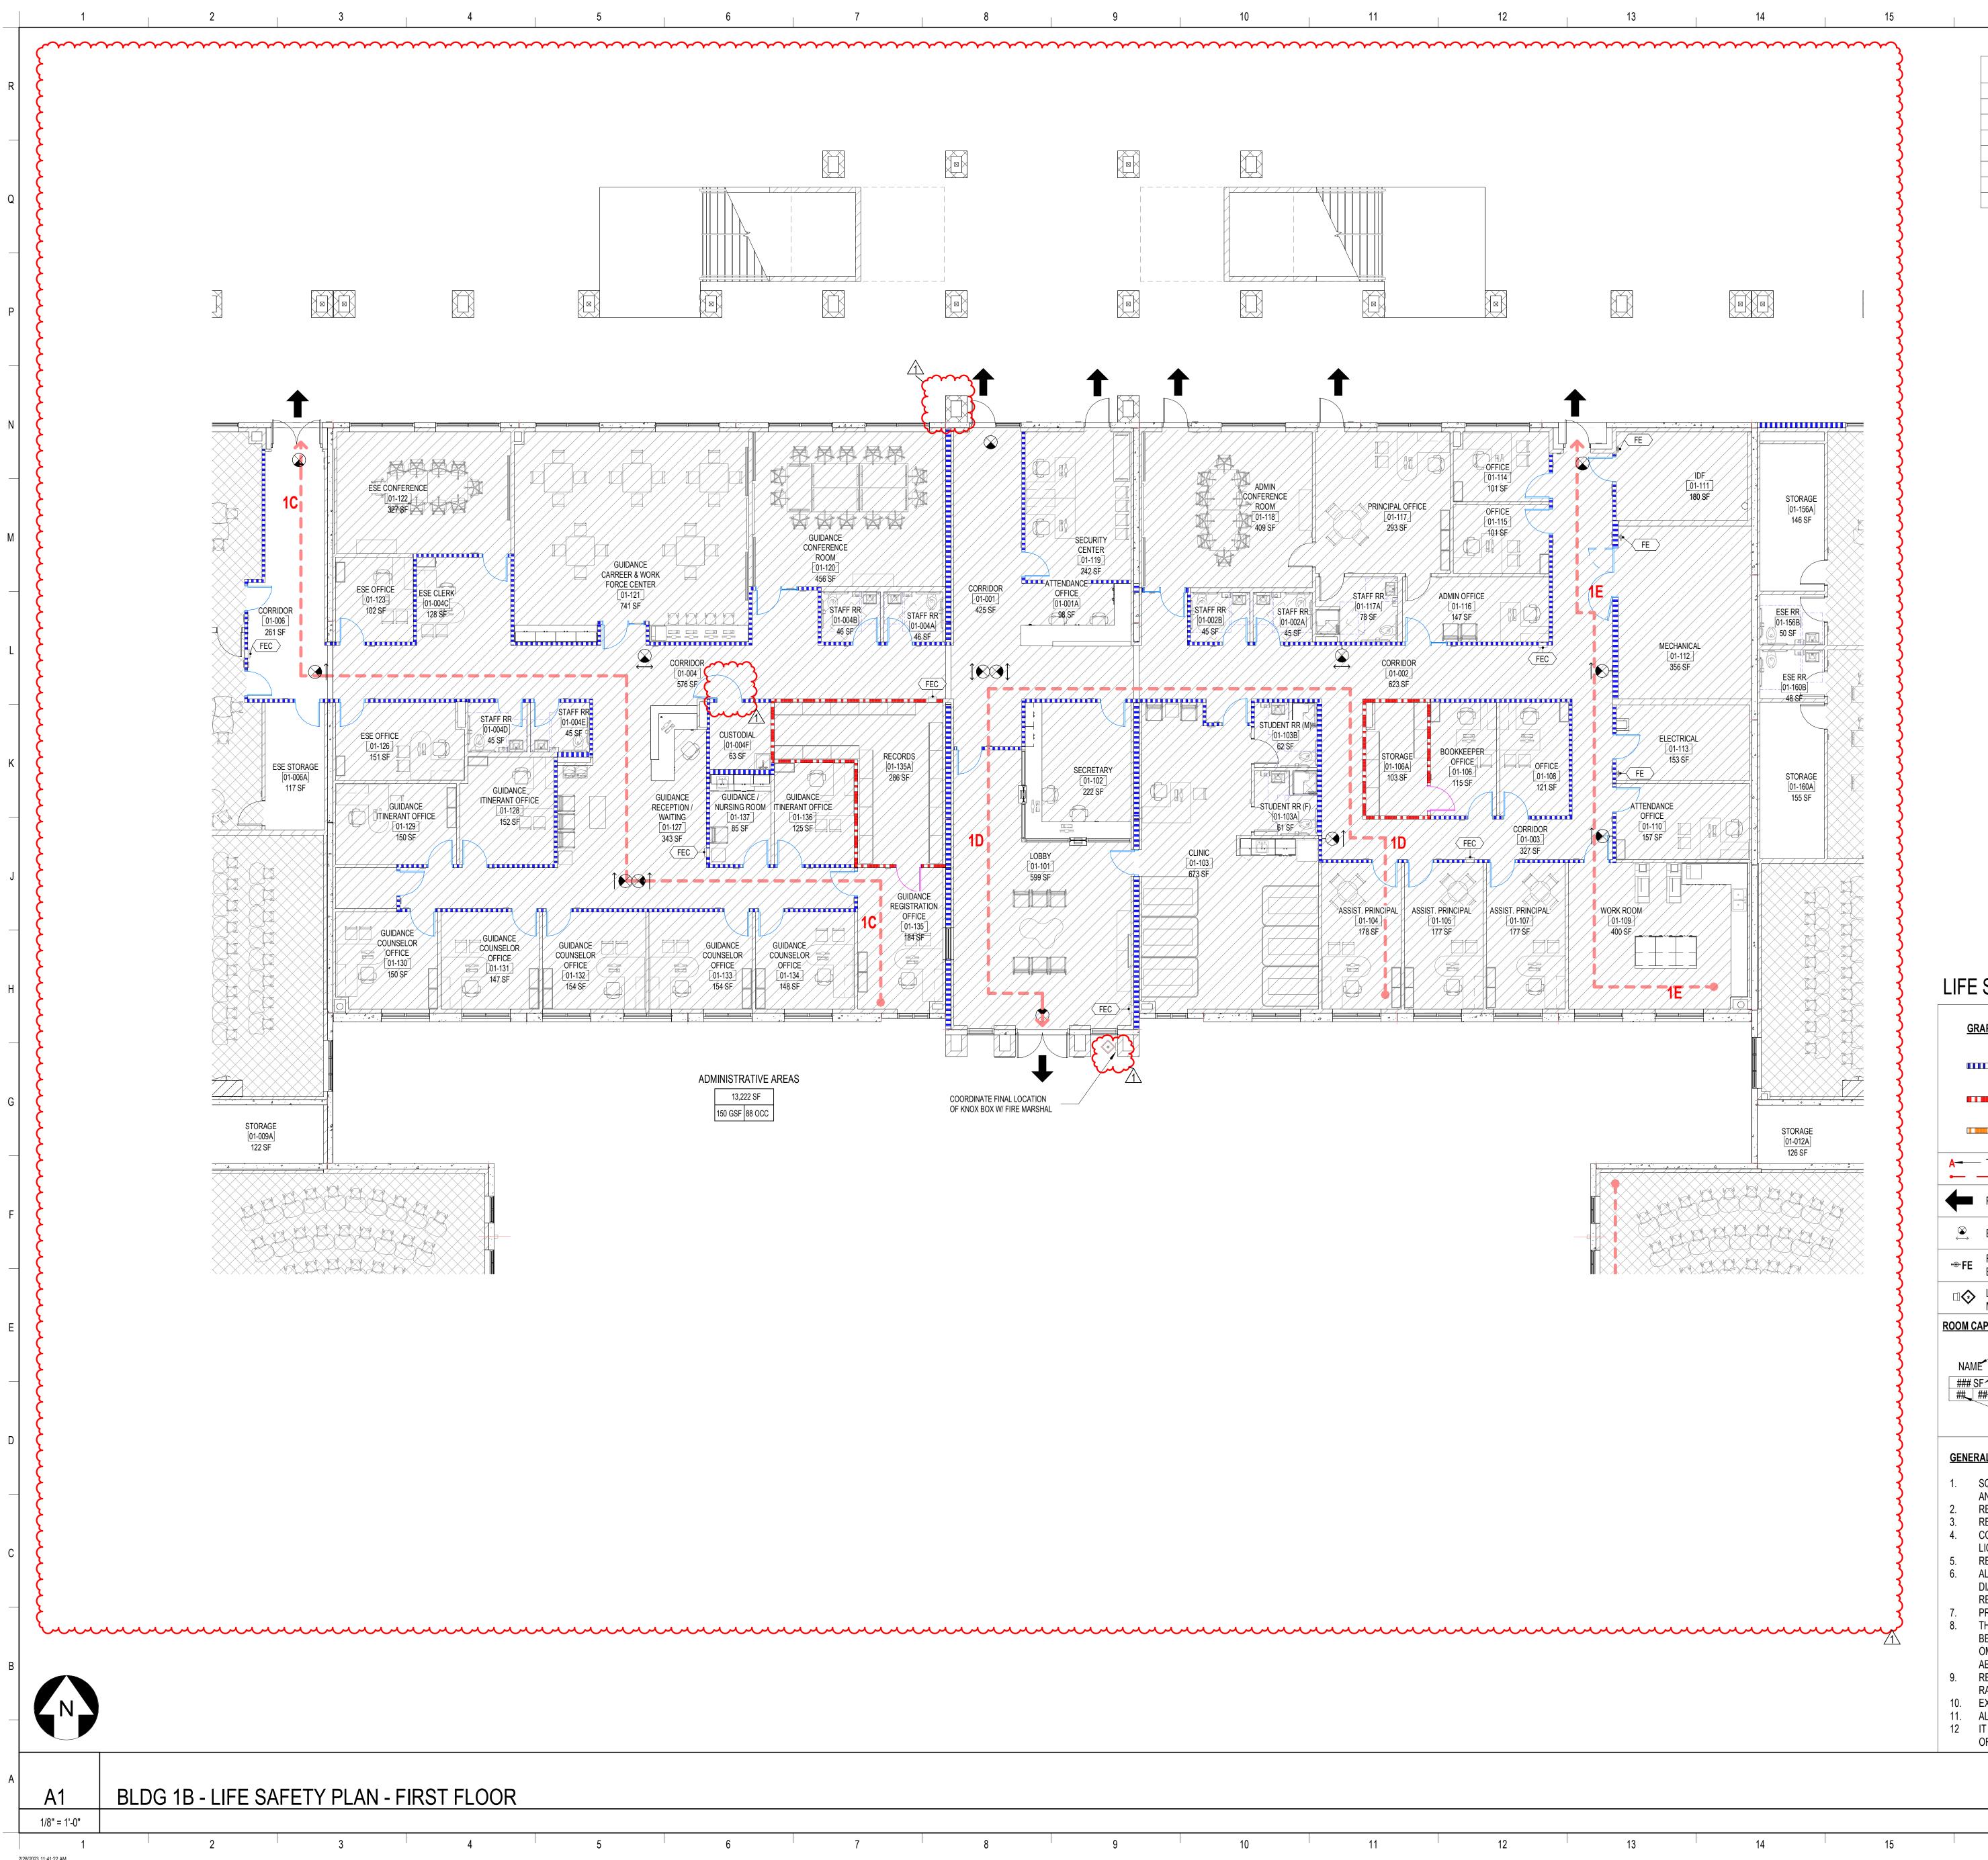

|                 | GENERAL                                                        |           |                    | A   |
|-----------------|----------------------------------------------------------------|-----------|--------------------|-----|
| SHEET           | SHEET TITLE                                                    | 23        | AS010              | 0   |
| G000.1          | COVER                                                          |           | AS011              | SIT |
| G001            | IGENERAL INFORMATION AND ABBREVIATIONS                         |           | AS020              | CA  |
| G010            | CODE SUMMARY & CALCULATIONS                                    | $\neg$    | AS021              | CC  |
| G012            | BUILDING AREA PLANS AND SCHEDULES                              |           | AS215              | CC  |
| G022            | ULASSEMBLIES                                                   | <u> </u>  | AS216              | CC  |
| G023            | UL ASSEMBLIES                                                  |           | AS400              | 0   |
| 6024            | TUL ASSEMBLIES                                                 |           | AS401              | EN  |
| G025            | ULASSEMBLIES                                                   |           | AS402              | EN  |
| G031            | PARTITION TYPES & NOTES                                        |           | AS502              | TE  |
| G032            | PARTITION TYPES AND DETAILS                                    |           | AS503              | SC  |
| G033            | TYPICAL PARTITION DETAILS                                      |           | AS504              | PR  |
| G034            | TYPICAL PARTITION DETAILS                                      |           | AS505              | BA  |
| G035            | EXTERIOR WALL SYSTEM DETAILS - TILT WALL 01                    |           | AS510              | SIT |
| G036            | EXTERIOR WALL SYSTEM DETAILS - TILT WALL 02                    |           | AS511              | SIT |
| G037            | EXTERIOR WALL SYSTEM DETAILS - TILT WALL MISC                  |           | AS520              | CA  |
| G038            | TILT WALL MOCK UP DETAILS                                      | /3\       | AS521              | CC  |
| G101            | LIFE SAFETY PLAN BUILDING 1, 2 & 3 - OVERALL - 1ST FLR         |           | AS522              | CC  |
| G101.1A         | BUILDING 1 AREA 1A - LIFE SAFETY PLAN - 1ST FLR                |           | Grand total: 20    |     |
| G101.1B         | BUILDING 1 AREA 1B - LIFE SAFETY PLAN - 1ST FLR                |           |                    |     |
| G101.1C         | BUILDING 1 AREA 1C - LIFE SAFETY PLAN - 1ST FLR                |           |                    |     |
| G101.2A         | BUILDING 2 AREA 2A - LIFE SAFETY PLAN - 1ST FLR                |           | SHEET              |     |
| G101.2B         | BUILDING 2 AREA 2B AND BUILDING 4 - LIFE SAFETY PLAN - 1ST FLR | 3         | NUMBER             |     |
| G101.2C         | BUILDING 2 AREA 2C - LIFE SAFETY PLAN - 1ST FLR                | <u> </u>  | A043               | BL  |
| G101.3A         | BUILDING 3 AREA 3A - LIFE SAFETY PLAN - 1ST FLR                |           | A043<br>A050       | BL  |
| G101.3B         | BUILDING 3 AREA 3B - LIFE SAFETY PLAN - 1ST FLR                |           | A030<br>A101.1A    | BL  |
| G102.1A         | BUILDING 1 AREA 1A - LIFE SAFETY PLAN - 2ND FLR                |           | A101.1A            | BL  |
| G102.1B         | BUILDING 1 AREA 1B - LIFE SAFETY PLAN - 2ND FLR                |           | A101.1D            | BL  |
| G102.1C         | BUILDING 1 AREA 1C - LIFE SAFETY PLAN - 2ND FLR                |           | A101.10            | BL  |
| Grand total: 28 |                                                                | <u>/2</u> | A101.2A<br>A101.2B | BL  |
|                 |                                                                | <u> </u>  | A101.2D            | BL  |
|                 |                                                                | $\wedge$  | A101.20<br>A101.3A | BL  |
|                 |                                                                |           | A101.3A<br>A101.3B | BL  |