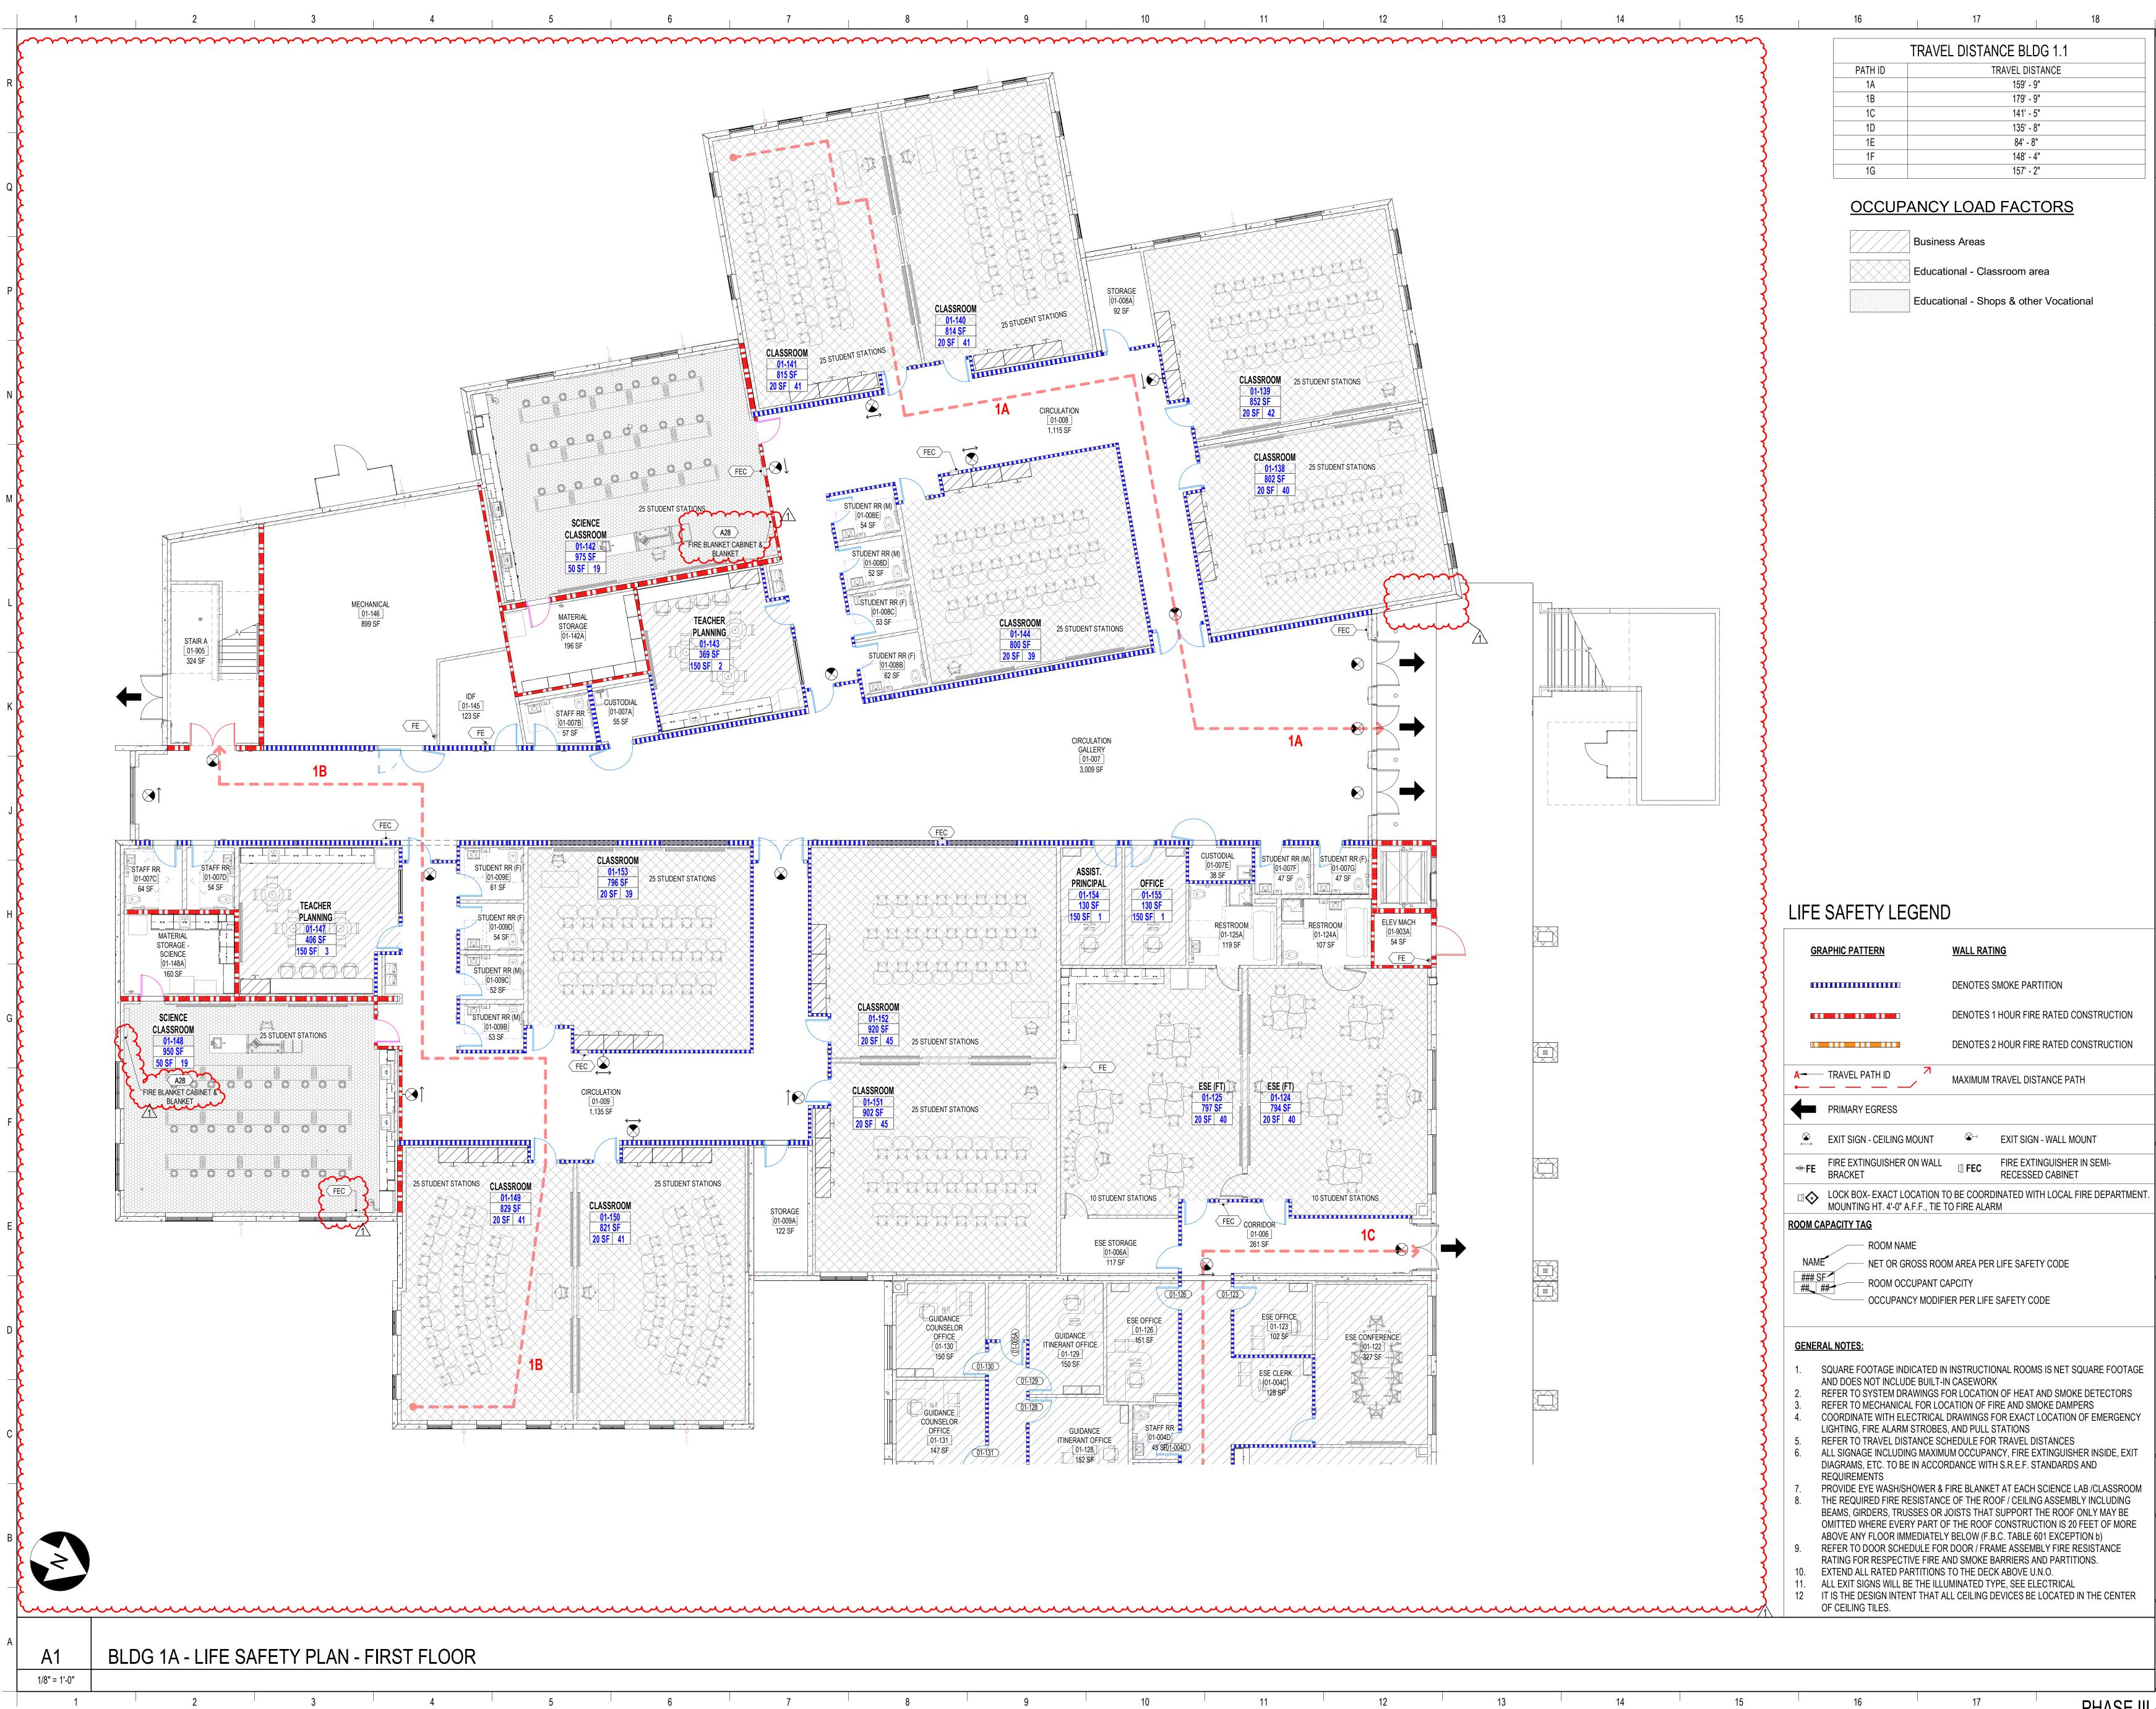

|                 | GENERAL                                                        |           |                    | A   |
|-----------------|----------------------------------------------------------------|-----------|--------------------|-----|
| SHEET           | SHEET TITLE                                                    | 23        | AS010              | 0   |
| G000.1          | COVER                                                          |           | AS011              | SIT |
| G001            | IGENERAL INFORMATION AND ABBREVIATIONS                         |           | AS020              | CA  |
| G010            | CODE SUMMARY & CALCULATIONS                                    | $\neg$    | AS021              | CC  |
| G012            | BUILDING AREA PLANS AND SCHEDULES                              |           | AS215              | CC  |
| G022            | ULASSEMBLIES                                                   | <u> </u>  | AS216              | CC  |
| G023            | UL ASSEMBLIES                                                  |           | AS400              | 0   |
| 6024            | TUL ASSEMBLIES                                                 |           | AS401              | EN  |
| G025            | ULASSEMBLIES                                                   |           | AS402              | EN  |
| G031            | PARTITION TYPES & NOTES                                        |           | AS502              | TE  |
| G032            | PARTITION TYPES AND DETAILS                                    |           | AS503              | SC  |
| G033            | TYPICAL PARTITION DETAILS                                      |           | AS504              | PR  |
| G034            | TYPICAL PARTITION DETAILS                                      |           | AS505              | BA  |
| G035            | EXTERIOR WALL SYSTEM DETAILS - TILT WALL 01                    |           | AS510              | SIT |
| G036            | EXTERIOR WALL SYSTEM DETAILS - TILT WALL 02                    |           | AS511              | SIT |
| G037            | EXTERIOR WALL SYSTEM DETAILS - TILT WALL MISC                  |           | AS520              | CA  |
| G038            | TILT WALL MOCK UP DETAILS                                      | /3\       | AS521              | CC  |
| G101            | LIFE SAFETY PLAN BUILDING 1, 2 & 3 - OVERALL - 1ST FLR         |           | AS522              | CC  |
| G101.1A         | BUILDING 1 AREA 1A - LIFE SAFETY PLAN - 1ST FLR                |           | Grand total: 20    |     |
| G101.1B         | BUILDING 1 AREA 1B - LIFE SAFETY PLAN - 1ST FLR                |           |                    |     |
| G101.1C         | BUILDING 1 AREA 1C - LIFE SAFETY PLAN - 1ST FLR                |           |                    |     |
| G101.2A         | BUILDING 2 AREA 2A - LIFE SAFETY PLAN - 1ST FLR                |           | SHEET              |     |
| G101.2B         | BUILDING 2 AREA 2B AND BUILDING 4 - LIFE SAFETY PLAN - 1ST FLR | 3         | NUMBER             |     |
| G101.2C         | BUILDING 2 AREA 2C - LIFE SAFETY PLAN - 1ST FLR                | <u> </u>  | A043               | BL  |
| G101.3A         | BUILDING 3 AREA 3A - LIFE SAFETY PLAN - 1ST FLR                |           | A043<br>A050       | BL  |
| G101.3B         | BUILDING 3 AREA 3B - LIFE SAFETY PLAN - 1ST FLR                |           | A030<br>A101.1A    | BL  |
| G102.1A         | BUILDING 1 AREA 1A - LIFE SAFETY PLAN - 2ND FLR                |           | A101.1A            | BL  |
| G102.1B         | BUILDING 1 AREA 1B - LIFE SAFETY PLAN - 2ND FLR                |           | A101.1D            | BL  |
| G102.1C         | BUILDING 1 AREA 1C - LIFE SAFETY PLAN - 2ND FLR                |           | A101.10            | BL  |
| Grand total: 28 |                                                                | <u>/2</u> | A101.2A<br>A101.2B | BL  |
|                 |                                                                | <u> </u>  | A101.2D            | BL  |
|                 |                                                                | $\wedge$  | A101.20<br>A101.3A | BL  |
|                 |                                                                |           | A101.3A<br>A101.3B | BL  |