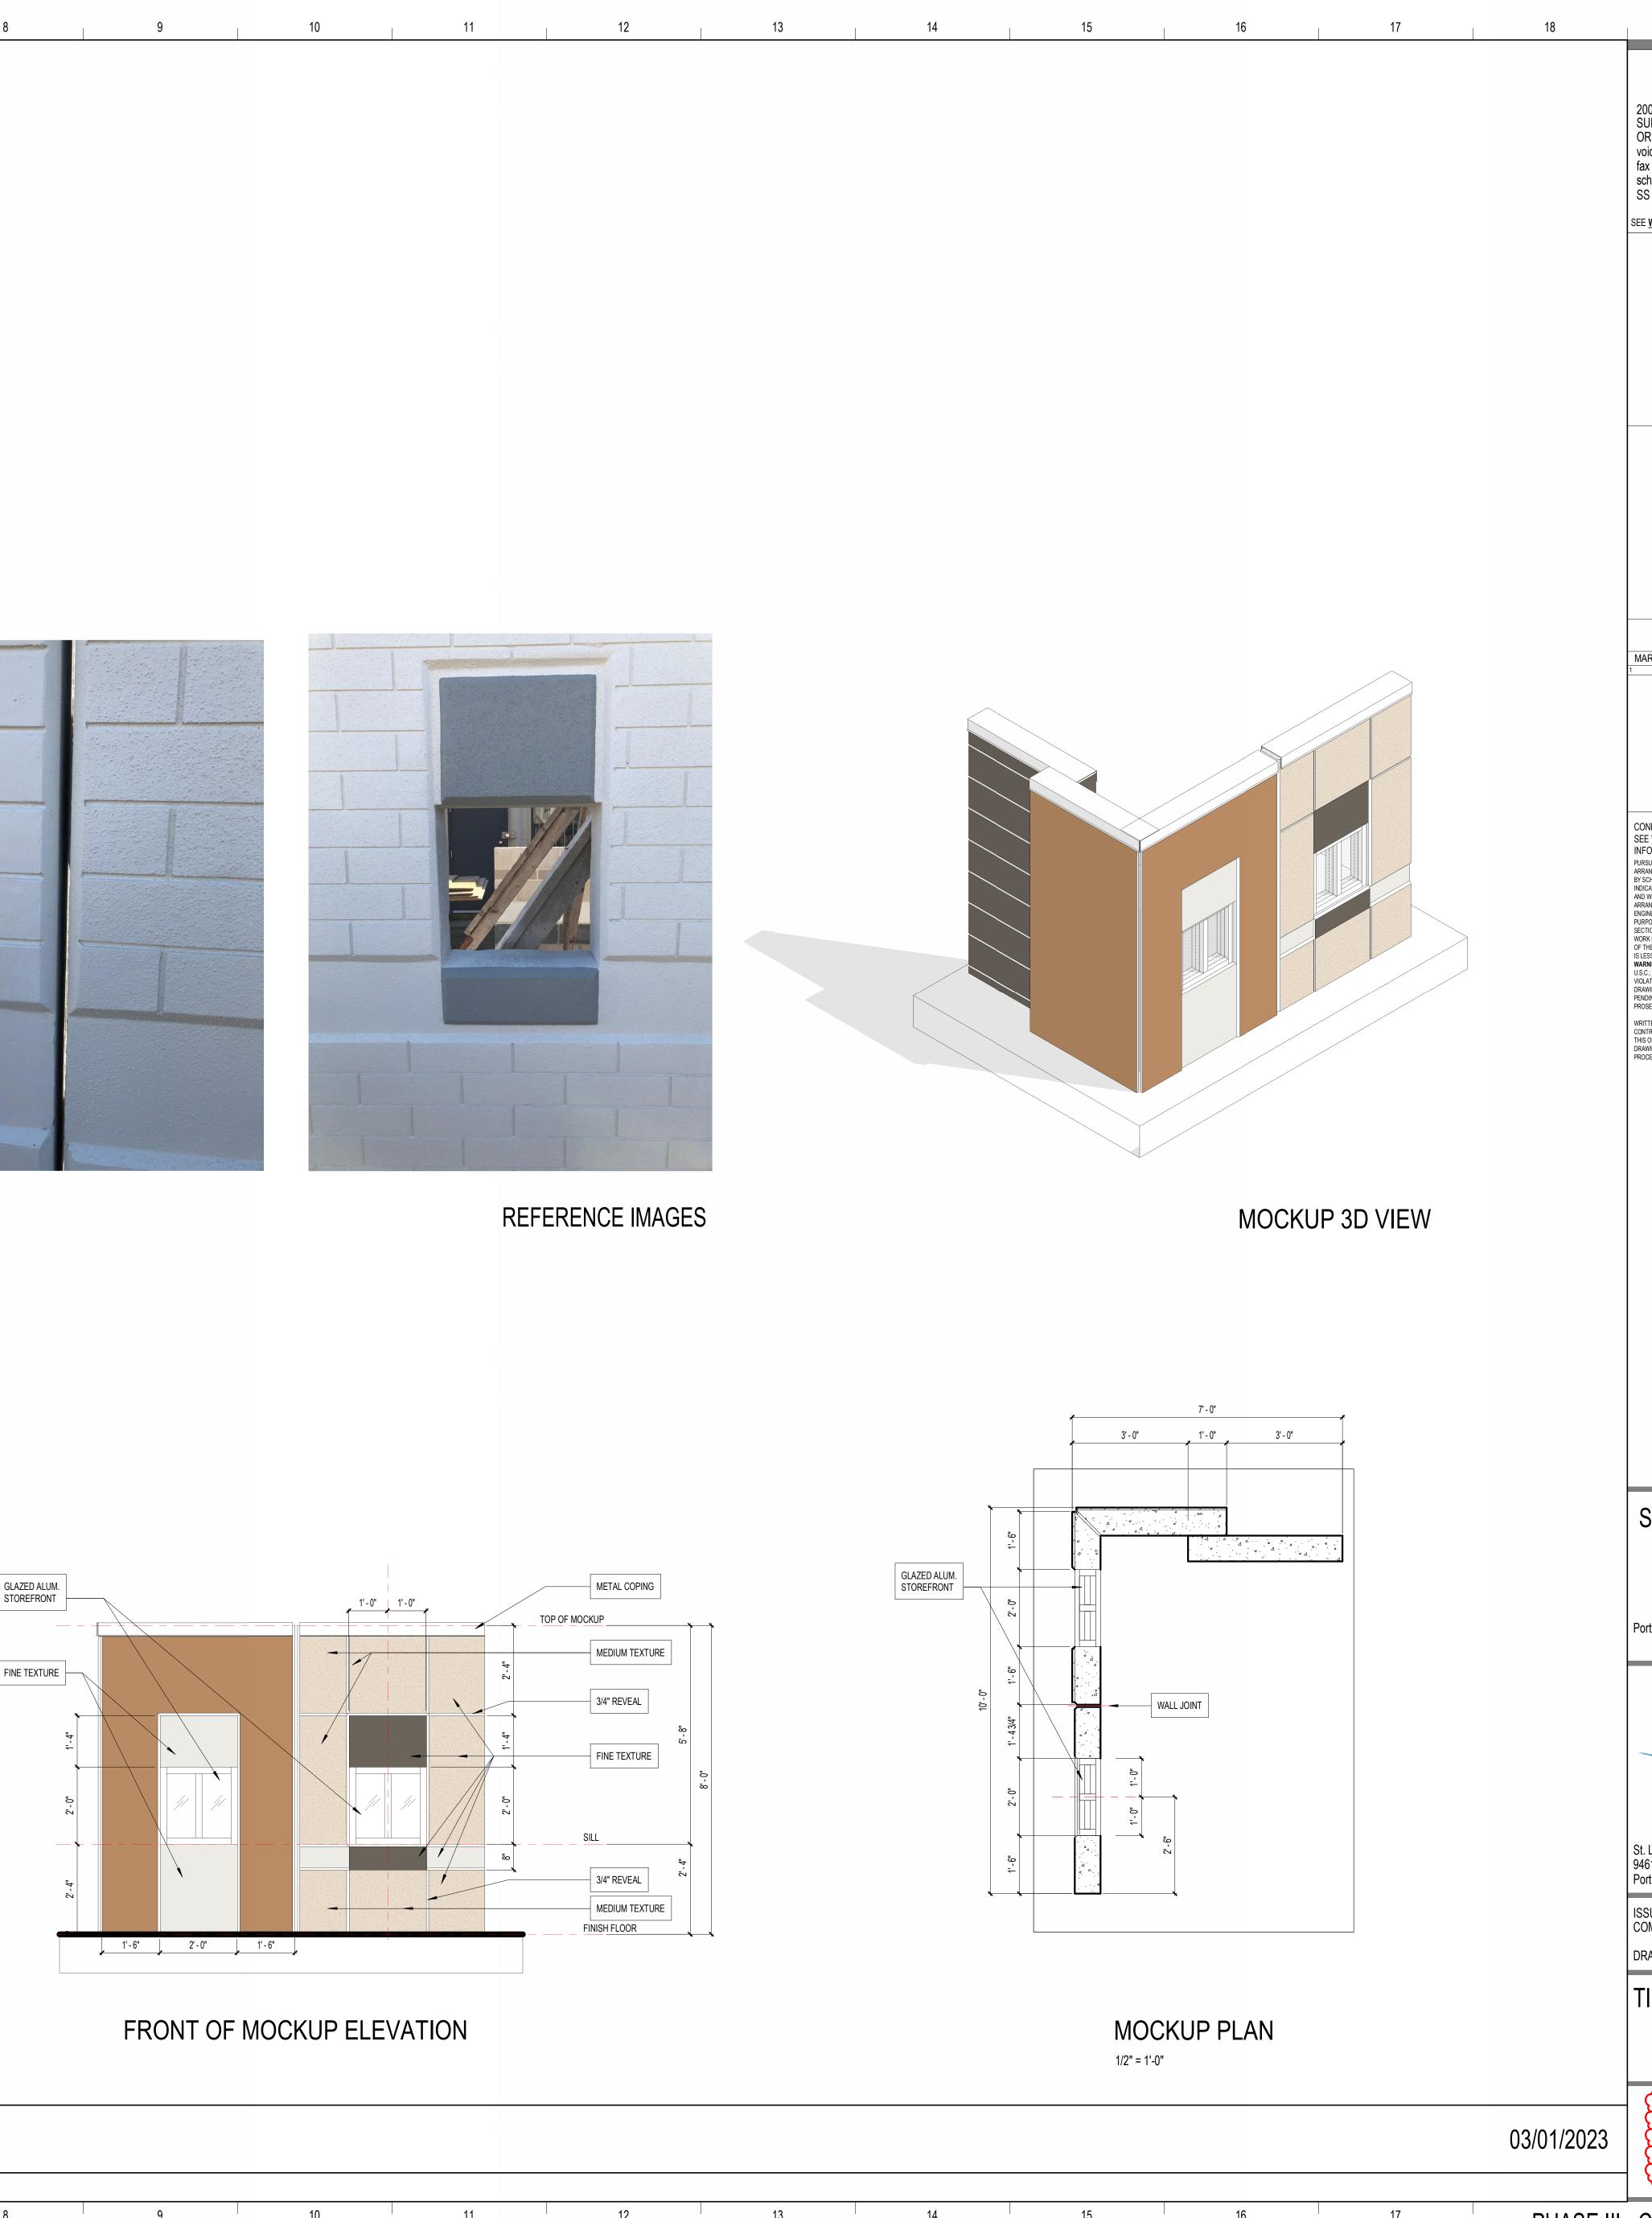

|                 | ARCHITECTURAL SITE                                                                                                                 |                                                  |         | ARCHITECTURE                                                                                         |                |                |              | ARCHITECTURE                                                                                                |                              |                    | STRUCTURAL                                                                                               |
|-----------------|------------------------------------------------------------------------------------------------------------------------------------|--------------------------------------------------|---------|------------------------------------------------------------------------------------------------------|----------------|----------------|--------------|-------------------------------------------------------------------------------------------------------------|------------------------------|--------------------|----------------------------------------------------------------------------------------------------------|
|                 | SHEET TITLE                                                                                                                        |                                                  | SHEET   | SHEET TITLE                                                                                          |                |                | HEET         | SHEET TITLE                                                                                                 |                              | SHEET              | SHEET TITLE                                                                                              |
| S010<br>S011    | OVERALL ARCHITECTURAL SITE PLAN<br>SITE SECURITY PLAN & TYPICAL FENCE ENCLOSURE DETAILS                                            |                                                  | NUMBER  |                                                                                                      | \_3            |                | JMBER        |                                                                                                             |                              | NUMBE              |                                                                                                          |
| S020            | CANOPIES - MATERIAL TAKE-OFF                                                                                                       |                                                  |         | BLDG 1 AREA 1C - FINISH PLAN - 2ND FLR<br>EQUIPMENT & FURNITURE SCHEDULES AND LEGENDS                |                | A350<br>A351   |              | WALL SECTIONS REFERENCE PLANS<br>BLDG 1 - WALL SECTIONS                                                     | _                            | S001<br>S002       | STRUCTURAL GENERAL NOTES STRUCTURAL GENERAL NOTES                                                        |
| S021            | COURTYARD FENCING - MATERIAL TAKE-OFF                                                                                              |                                                  |         | BLDG 1 AREA 1A - EQUIPMENT & FURN PLAN - 1ST FLR                                                     |                | A352           |              | BLDG 1 - WALL SECTIONS                                                                                      | -                            | S003               | STRUCTURAL GENERAL NOTES                                                                                 |
| \$215           | COURTYARD GATE ELEVATIONS                                                                                                          |                                                  |         | BLDG 1 AREA 1B - EQUIPMENT & FURN PLAN - 1ST FLR                                                     | 3              | A353           |              | BLDG 1 - WALL SECTIONS                                                                                      |                              | S004               | STRUCTURAL GENERAL NOTES & ABBREVIATIONS                                                                 |
| 3210            |                                                                                                                                    |                                                  |         | BLDG 1 AREA 1C - EQUIPMENT & FURN PLAN - 1ST FLR                                                     |                | A354           |              | BLDG 1 - WALL SECTIONS                                                                                      |                              | S005               | STRUCTURAL GENERAL NOTES & SYMBOL LEGEND                                                                 |
| S400<br>S401    | OVERALL COURTYARD PLAN<br>ENLARGED COURTYARD PLANS                                                                                 |                                                  |         | BLDG 2 AREA 2A - EQUIPMENT & FURN PLAN - 1ST FLR                                                     |                | A355           |              | BLDG 2 - WALL SECTIONS                                                                                      | _                            | S006               |                                                                                                          |
| S401<br>S402    | ENLARGED COURTYARD PLANS                                                                                                           |                                                  | 4       | BLDG 2 AREA 2B - EQUIPMENT & FURN PLAN - 1ST FLR<br>BLDG 2 AREA 2C - EQUIPMENT & FURN PLAN - 1ST FLR |                | A356<br>A357   |              | BLDG 2 - WALL SECTIONS<br>BLDG 3 - WALL SECTIONS                                                            |                              | S050<br>S101.1A    | BUILDINGS 1, 2 & 3 - OVERALL PLAN<br>BUILDING 1 AREA 1A - FOUNDATION PLAN                                |
| S502            | TENNIS AND BASKETBALL COURTS PLANS AND MISC DETAILS                                                                                |                                                  |         | BLDG 3 AREA 3A - EQUIPMENT & FURN PLAN - 1ST FLR                                                     | \_2            | A358           |              | BLDG 3 - WALL SECTIONS                                                                                      |                              | S101.1R            | BUILDING 1 AREA 1B - FOUNDATION PLAN                                                                     |
| S503            | SOFTBALL FIELD DETAILS                                                                                                             | /3\                                              | A181.3B | BLDG 3 AREA 3B - EQUIPMENT & FURN PLAN - 1ST FLR                                                     |                | A359           |              | BLDG 3 - WALL SECTIONS                                                                                      |                              | S101.1C            | BUILDING 1 AREA 1C - FOUNDATION PLAN                                                                     |
| 3504            | PRACTICE FIELDS                                                                                                                    |                                                  |         | BLDG 4 - EQUIPMENT & FURN PLANS - 1ST FLR                                                            |                | A361           |              | SECTIONS THRU MUSIC PRACTICE ROOMS                                                                          |                              | S101.2A            | BUILDING 2 AREA 2A - FOUNDATION PLAN                                                                     |
| S505<br>S510    | BASEBALL FIELD AND DETAILS<br>SITE DETAILS - MISC                                                                                  |                                                  |         | BLDG 1 AREA 1A - EQUIPMENT & FURN PLAN - 2ND FLR                                                     | /3             | A431           |              | ENLARGED GYMNASIUM FLOOR PATTERN PLANS                                                                      | 1\                           | S101.2B            | BUILDING 2 AREA 2B - FOUNDATION PLAN                                                                     |
| S510            | SITE DETAILS - MISC                                                                                                                |                                                  |         | BLDG 1 AREA 1B - EQUIPMENT & FURN PLAN - 2ND FLR<br>BLDG 1 AREA 1C - EQUIPMENT & FURN PLAN - 2ND FLR |                | A432<br>A461   |              | ENLARGED FLOOR PLAN - CASEWORK<br>ENLARGED FLOOR PLANS - TOILET FIXTURES, ACCESSORIES & DETAILS             | -                            | S101.2C<br>S101.3A | BUILDING 2 AREA 2C - FOUNDATION PLAN<br>BUILDING 3 AREA 3A - FOUNDATION PLAN                             |
| S520            | CANOPY DETAILS                                                                                                                     |                                                  |         | SIGNAGE TYPES & NOTES                                                                                |                | A461           |              | ENLARGED FLOOR PLANS - TOILET FIXTORES, ACCESSORIES & DETAILS                                               | -1                           | S101.3A            | BUILDING 3 AREA 3B - FOUNDATION PLAN                                                                     |
| S521            | COLUMN DETAILS - CANOPIES                                                                                                          | 3                                                |         | SIGNAGE TYPES & NOTES                                                                                |                | A463           |              | ENLARGED FLOOR PLANS - TOILETS - BLDGS 1 & 2                                                                |                              | S101.4             | BUILDINGS 4 & 5 - FOUNDATION PLAN & ROOF FRAMING PLAN                                                    |
| 5522            | COLUMN DETAILS - CANOPIES                                                                                                          | ∕2∖                                              |         | BLDG 1 AREA 1A - SIGNAGE PLAN - 1ST FLR                                                              |                | A464           |              | ENLARGED FLOOR PLANS - TOILETS - BLDG 2                                                                     |                              | S102.1A            | BUILDING 1 AREA 1A - SECOND FLOOR FRAMING PLAN                                                           |
| and total: 20   |                                                                                                                                    | 1                                                |         | BLDG 1 AREA 1B - SIGNAGE PLAN - 1ST FLR                                                              |                | A465           |              | ENLARGED FLOOR PLANS - TOILETS - BLDG 3                                                                     |                              | S102.1B            | BUILDING 1 AREA 1B - SECOND FLOOR FRAMING PLAN                                                           |
|                 | ARCHITECTURE                                                                                                                       |                                                  |         | BLDG 1 AREA 1C - SIGNAGE PLAN - 1ST FLR                                                              |                | A481           |              | ENLARGED FLOOR PLANS - STAIRS A AND A1- BUILDING 1                                                          | _                            | S102.1C            | BUILDING 1 AREA 1C - SECOND FLOOR FRAMING PLAN                                                           |
| QUEET           |                                                                                                                                    | 1                                                |         | BLDG 2 AREA 2A - SIGNAGE PLAN - 1ST FLR<br>BLDG 2 AREA 2B - SIGNAGE PLAN - 1ST FLR                   |                | A482<br>A483   |              | ENLARGED FLOOR PLANS - STAIRS BUILDING 1<br>ENLARGED FLOOR PLANS - STAIRS AND RAMPS BUILDING 3              |                              | S103.1A<br>S103.1B | BUILDING 1 AREA 1A - ROOF FRAMING PLAN<br>BUILDING 1 AREA 1B -ROOF / HIGH ROOF FRAMING PLAN              |
| SHEET<br>NUMBER | SHEET TITLE                                                                                                                        |                                                  |         | BLDG 2 AREA 2D - SIGNAGE PLAN - IST FLR<br>BLDG 2 AREA 2C - SIGNAGE PLAN - IST FLR                   |                | A465<br>A484   |              | ENLARGED FLOOR FLANS - STAIRS AND RAMPS BUILDING 3                                                          | $-1$ $\angle 1$              | S103.1B<br>S103.1C | BUILDING 1 AREA 10 - ROOF FRAMING PLAN<br>BUILDING 1 AREA 1C - ROOF FRAMING PLAN                         |
|                 |                                                                                                                                    | {                                                |         | BLDG 3 AREA 3A - SIGNAGE PLAN - 1ST FLR                                                              |                | A485           |              | SECTIONS - STAIRS A AND A1                                                                                  | -                            | S103.2A            | BUILDING 2 AREA 2A - ROOF FRAMING PLAN & MEZZANINE FLOOR FRAMIN                                          |
| 43<br>50        | BLDG 3 - OVERALL SLAB PLAN<br>BLDG 1, 2 & 3 - OVERALL FLOOR PLANS                                                                  | 1                                                |         | BLDG 3 AREA 3B - SIGNAGE PLAN - 1ST FLR                                                              |                | A486           |              | SECTIONS - STAIRS B, B1, C AND C1                                                                           |                              |                    | PLAN                                                                                                     |
| 50<br>01.1A     | BLDG 1, 2 & 3 - OVERALL FLOOR PLANS<br>BLDG 1 AREA 1A - 1ST FLR PLAN                                                               | 1                                                | A191.4  | BLDG 4 - SIGNAGE PLANS - 1ST FLR                                                                     | 3              | A487           |              | SECTIONS - RAMP& STAIR E, F, H AND RAMP G                                                                   | _                            | S103.2A.1          | BUILDING 2 AREA 2A - HIGH ROOF FRAMING PLAN                                                              |
| 01.1A           | BLDG 1 AREA 18 - 1ST FLR PLAN                                                                                                      | 1                                                |         | BLDG 1 AREA 1A - SIGNAGE PLAN - 2ND FLR                                                              |                | A488           |              | SECTIONS - STAIRS F, L, M, M1, AND RAMPS L, L1, M, M1, P, Q, AND R                                          | A.                           | S103.2B            | BUILDING 2 AREA 2B - ROOF FRAMING PLAN                                                                   |
| )1.1C           | BLDG 1 AREA 1C - 1ST FLR PLAN                                                                                                      | 1                                                |         | BLDG 1 AREA 1B - SIGNAGE PLAN - 2ND FLR                                                              |                | A489           |              | TYPICAL STAIR HAND & GUARD RAILING DETAILS - CONCRETE STAIRS                                                |                              | S103.2C<br>S103.3A | BUILDING 2 AREA 2C - ROOF FRAMING PLAN<br>BUILDING 3 AREA 3A - ROOF FRAMING PLAN                         |
| )1.2A<br>)1.2B  | BLDG 2 AREA 2A - 1ST FLR PLAN                                                                                                      |                                                  |         | BLDG 1 AREA 1C - SIGNAGE PLAN - 2ND FLR<br>EXTERIOR ELEVATIONS REFERENCE PLANS                       | ∧              | A490<br>A491   |              | TYPICAL STAIR HAND & GUARD RAILING DETAILS - STEEL STAIRS<br>ENLARGED PLANS, SECTION AND DETAILS - ELEVATOR | -                            | S103.3A<br>S103.3B | BUILDING 3 AREA 38 - ROOF FRAMING PLAN<br>BUILDING 3 AREA 3B - ROOF FRAMING PLAN & MEZZANINE FLOOR FRAMI |
| )1.2B           | BLDG 2 AREA 2B - 1ST FLR PLAN                                                                                                      | 3                                                |         | EXTERIOR ELEVATIONS REPERENCE PLANS                                                                  | <u> </u>       | A492           |              | MISC RAILING & EXTERIOR DETAILS                                                                             | _                            | 0100.00            | PLAN                                                                                                     |
| 1.2C            | BLDG 2 AREA 2C - 1ST FLR PLAN                                                                                                      | I .                                              |         | BLDG 1 - OVERALL EXTERIOR ELEVATIONS                                                                 |                | A495           |              | ENLARGED EXTERIOR ADMIN CANOPY PLANS, ELEVATIONS, DETAILS                                                   | -                            | S201               | FOUNDATION SECTIONS & DETAILS                                                                            |
| 1.3A<br>1.3B    | BLDG 3 AREA 3A - 1ST FLR PLAN<br>BLDG 3 AREA 3B - 1ST FLR PLAN                                                                     |                                                  |         | BLDG 2 - OVERALL EXTERIOR ELEVATIONS                                                                 |                | A496           |              | ENLARGED EXTERIOR GYMNASIUM CANOPY PLAN, ELEVATIONS, AND                                                    |                              | S202               | FOUNDATION SECTIONS & DETAILS                                                                            |
| )1.4            | BLDG 3 AREA 3D - 131 FER FLAN<br>BLDG 4 - FLOOR PLAN AND FINISH PLAN                                                               |                                                  | A204    | BLDG 3 - OVERALL EXTERIOR ELEVATIONS                                                                 |                |                |              | SECTION                                                                                                     |                              | 5205               | FOUNDATION SECTIONS & DETAILS                                                                            |
| 1.5             | BLDG 5 - FLOOR PLANS, RCP, SECTIONS, ELEVATIONS, AND SIGNAGE PLAN                                                                  |                                                  |         | BLDG 1 - EXTERIOR ELEVATIONS                                                                         | $-\frac{7}{3}$ | A501<br>A502   |              | DOOR SCHEDULES - BLDG 1 1ST FLR, BLDG 4 & 5, COURTYARD                                                      | -3                           | S204<br>S301       | FOUNDATION SECTIONS & DETAILS<br>FLOOR FRAMING SECTIONS & DETAILS                                        |
| 2.1A            | BLDG 1 AREA 1A - 2ND FLR PLAN                                                                                                      | 1                                                |         | BLDG 1 - EXTERIOR ELEVATIONS                                                                         |                | A502<br>A503   |              | DOOR SCHEDULE - BLDG 1 2ND FLOOR<br>DOOR SCHEDULES - BLDG 2                                                 |                              | S302               | FLOOR FRAMING SECTIONS & DETAILS                                                                         |
| 2.1B            | BLDG 1 AREA 1B - 2ND FLR AND CLERESTORY PLANS                                                                                      |                                                  | A207    | BLDG 1 - EXTERIOR ELEVATIONS                                                                         |                | A503           |              | DOOR SCHEDULES - BLDG 2                                                                                     | -                            | S401               | ROOF FRAMING SECTIONS & DETAILS                                                                          |
| 02.1C           | BLDG 1 AREA 1C - 2ND FLR PLAN                                                                                                      |                                                  |         | BLDG 1 - EXTERIOR ELEVATIONS<br>BLDG 2 - EXTERIOR ELEVATIONS                                         |                |                |              | DOOR, FRAME AND WINDOW TYPES                                                                                | _                            | S402               | ROOF FRAMING SECTIONS & DETAILS                                                                          |
| 04<br>21.1A     | BLDG 2 & 3 MEZZANINE FLR PLANS<br>BLDG 1 AREA 1A - DIMENSION PLAN - 1ST FLR                                                        | <u>/122</u>                                      | 1       | BLDG 2 - EXTERIOR ELEVATIONS                                                                         |                | A507           |              | ALUMINUM STOREFRONT                                                                                         |                              | S403               | ROOF FRAMING SECTIONS & DETAILS                                                                          |
| 21.1A           | BLDG 1 AREA 1A - DIMENSION PLAN - 1ST FLR                                                                                          |                                                  |         | BLDG 3 - EXTERIOR ELEVATIONS                                                                         |                | A508           |              | ALUMINUM STOREFRONT                                                                                         |                              | S501               | TILT-UP REINFORCING, NOTES & DETAILS                                                                     |
| 121.15          | BLDG 1 AREA 1E DIMENSION PLAN 1ST FLR                                                                                              |                                                  |         | BLDG 3 - EXTERIOR ELEVATIONS                                                                         |                | A509           |              | LOUVER TYPES                                                                                                |                              | S501.1             | TILT-UP PANEL CONNECTIONS                                                                                |
| 21.24           | BLDG TAREA 24 - DIMENSION FLAN - 151 FLR                                                                                           |                                                  |         | BLDG 3 AND 4 - EXTERIOR ELEVATIONS                                                                   | $ \land $      | A510<br>A511   |              | DETAILS - DOOR & WINDOW                                                                                     | _                            | S502               | TILT-UP PANEL ELEVATIONS - BUILDING 1                                                                    |
| 21.2B           | BLDG 2 AREA 2B - DIMENSION PLAN - 1ST FLR                                                                                          |                                                  |         | BLDG 1 - INTERIOR ELEVATIONS                                                                         |                |                |              | DETAILS - DOOR & WINDOW                                                                                     | _                            | S503<br>S504       | TILT-UP PANEL ELEVATIONS - BUILDING 1<br>TILT-UP PANEL ELEVATIONS - BUILDING 1                           |
| 21.2C           | BLDG 2 AREA 2C - DIMENSION PLAN - 1ST FLR                                                                                          |                                                  |         | BLDG 1 - INTERIOR ELEVATIONS                                                                         | -/2            | A512<br>A513   |              | DETAILS - DOOR & WINDOW<br>DETAILS - DOOR & WINDOW                                                          | _                            | S505               | TILT-UP PANEL ELEVATIONS - BUILDING 1                                                                    |
| 21.3A           | BLDG 3 AREA 3A - DIMENSION PLAN - 1ST FLR 2                                                                                        | ] <u> </u>                                       | 1       | BLDG 1 - INTERIOR ELEVATIONS<br>BLDG 1 - INTERIOR ELEVATIONS                                         |                | A513           |              | DETAILS - DOOR & WINDOW<br>DETAILS - DOOR & WINDOW                                                          | _                            | S506               | TILT-UP PANEL ELEVATIONS - BUILDING 2                                                                    |
| 121.3B          | BLDG 3 AREA 3B - DIMENSION PLAN - 1ST FLR                                                                                          |                                                  |         | BLDG 1 - INTERIOR ELEVATIONS                                                                         |                | A515           |              | DETAILS - DOOR & WINDOW                                                                                     | -                            | S507               | TILT-UP PANEL ELEVATIONS -BUILDING 2                                                                     |
| 21.4            | BLDG 4 - DIMENSION PLAN - 1ST FLR                                                                                                  | 3                                                |         | BLDG 2 - INTERIOR ELEVATIONS                                                                         |                | A516           |              | MISC DETAILS                                                                                                |                              | S508               | TILT-UP PANEL ELEVATIONS - BUILDING 3                                                                    |
| 21.5<br>22.1A   | BLDG 2 & 3 MEZZANINE - DIMENSION PLANS<br>BLDG 1 AREA 1A - DIMENSION PLAN - 2ND FLR                                                | $\left  \overset{\circ}{\bigtriangleup} \right $ |         | BLDG 2 - INTERIOR ELEVATIONS                                                                         |                | A521           |              | DETAILS - EXTERIOR                                                                                          | 4                            | S509               | TILT-UP PANEL ELEVATIONS - BUILDING 3                                                                    |
|                 | BLDG LAREA HE DIMENSION FLAN - 2ND FLIN                                                                                            |                                                  | A261    | BLDG 2 - INTERIOR ELEVATIONS                                                                         | ^              | A523           |              | BELOW GRADE WATERPROOFING DETAILS                                                                           | <u>/3\</u> `                 | S601<br>S602       | SCHEDULES<br>SCHEDULES                                                                                   |
|                 | BLDG 1 AREA 18 DIMENSION PLAN 2ND FLR AND CLERESTORY<br>BLDG 1 AREA 1C - DIMENSION PLAN - 2ND FLR<br>CEILING LEGEND, NOTES & PLANS | -                                                |         | BLDG 2 - INTERIOR ELEVATIONS                                                                         | /3             | A524<br>A525   |              | BELOW GRADE WATERPROOFING DETAILS<br>DETAILS - EXTERIOR - COLUMN EXTERIOR ELEVATIONS                        | - <u>A</u> .                 | S603               | WIND SCHEDULES                                                                                           |
| 40              | CEILING LEGEND, NOTES & PLANS                                                                                                      |                                                  |         | BLDG 2 - INTERIOR ELEVATIONS                                                                         |                | A525<br>A541   |              | DETAILS - EXTERIOR - COLUMIN EXTERIOR ELEVATIONS                                                            |                              | Grand total: 5     |                                                                                                          |
| 41.1A           | BLDG 1 AREA 1A - RCP - 1ST FLR                                                                                                     | 1/1                                              |         | BLDG 2 - INTERIOR ELEVATIONS<br>BLDG 2 - INTERIOR ELEVATIONS                                         |                | A541<br>A542   |              | DETAILS - CEILING<br>DETAILS - CEILING                                                                      | -                            |                    |                                                                                                          |
| 1.1B            | BLDG 1 AREA 1B - RCP - 1ST FLR                                                                                                     | ⁄3\                                              |         | BLDG 2 - INTERIOR ELEVATIONS<br>BLDG 2 - INTERIOR ELEVATIONS                                         |                | A543           |              | DETAILS - CEILING                                                                                           | -                            |                    |                                                                                                          |
| 1.1C            | BLDG 1 AREA 1C - RCP - 1ST FLR                                                                                                     |                                                  |         | BLDG 3 - INTERIOR ELEVATIONS                                                                         |                | A544           |              | DETAILS - CEILING                                                                                           |                              |                    | FOOD SERVICE                                                                                             |
| 1.2A            | BLDG 2 AREA 2A - RCP - 1ST FLR<br>BLDG 2 AREA 2B - RCP - 1ST FLR                                                                   |                                                  |         | BLDG 3 - INTERIOR ELEVATIONS                                                                         |                | A551           |              | DETAILS - ROOF                                                                                              | _                            | SHEET              | •                                                                                                        |
| 1.2B<br>1.2C    | BLDG 2 AREA 2D - RCP - 1ST FLR                                                                                                     | 1                                                |         | BLDG 3 - INTERIOR ELEVATIONS                                                                         | 🔊              | A552<br>A553   |              | DETAILS - ROOF                                                                                              | _                            | NUMBE              | R SHEET TITLE                                                                                            |
| 1.3A            | BLDG 3 AREA 3A - RCP - 1ST FLR                                                                                                     |                                                  |         | BLDG 3 - INTERIOR ELEVATIONS                                                                         |                |                |              | DETAILS - ROOF<br>DETAILS - ROOF                                                                            | -                            | FS101.1            | FOODSERVICE EQUIPMENT GENERAL NOTES AND DETAILS                                                          |
| .3B             | BLDG 3 AREA 3B - RCP - 1ST FLR                                                                                                     | <u>                                     </u>     |         | BLDG 3 - INTERIOR ELEVATIONS<br>BLDG 3 - INTERIOR ELEVATIONS                                         | A              | A554<br>A559   |              | DETAILS - ROOF<br>DETAILS - INTERIOR                                                                        | - 3.                         | FS102.1            | FOODSERVICE EQUIPMENT PLAN                                                                               |
| 1.4             | BLDG 4 - RCP - 1ST FLR                                                                                                             |                                                  |         | BLDG 3 - INTERIOR ELEVATIONS BLDG 3 - INTERIOR ELEVATIONS                                            | -              | 1              |              | DETAILS - INTERIOR                                                                                          |                              | FS102.2            | FOODSERVICE EQUIPMENT SCHEDULE                                                                           |
| 1.5             | BLDG 2 & 3 MEZZANINE - RCP                                                                                                         |                                                  |         | BLDG 3 - INTERIOR ELEVATIONS                                                                         |                | A564           |              | DETAILS - INTERIOR                                                                                          |                              | FS102.3            | FOODSERVICE EQUIPMENT SCHEDULE                                                                           |
| 2.1A<br>2.1B    | BLDG 1 AREA 1A - RCP - 2ND FLR<br>BLDG 1 AREA 1B - RCP - 2ND FLR                                                                   |                                                  |         | BLDG 3 - INTERIOR ELEVATIONS                                                                         |                | A565           |              | DETAILS - INTERIOR                                                                                          |                              | FS102.4            |                                                                                                          |
| 2.1B<br>2.1C    | BLDG 1 AREA 1B - RCP - 2ND FLR<br>BLDG 1 AREA 1C - RCP - 2ND FLR                                                                   |                                                  | A276    | BLDG 3 - INTERIOR ELEVATIONS                                                                         |                | A570           |              | CASEWORK DETAILS                                                                                            | _                            | FS102.5            |                                                                                                          |
|                 | BLDG 1 - ROOF PLAN, LEGEND AND GENERAL NOTES                                                                                       | 1                                                |         | BLDG 3 - INTERIOR ELEVATIONS                                                                         |                | A571           |              |                                                                                                             |                              | FS102.6<br>FS102.7 | FOODSERVICE PLUMBING PLAN<br>FOODSERVICE PLUMBING SCHEDULE                                               |
| 1.1<br>1.2      | BLDG 2 - ROOF PLAN                                                                                                                 | 1                                                |         | BLDG 3 - INTERIOR ELEVATIONS                                                                         |                | A572<br>Grand  | d total: 205 | CASEWORK DETAILS                                                                                            |                              | FS102.8            | FOODSERVICE FLOOR RECESS PLAN                                                                            |
| 1.3             | BLDG 3 - ROOF PLAN                                                                                                                 | 1                                                |         | BLDG 1 & 2 - INTERIOR ELEVATIONS<br>TOILET ROOM ELEVATIONS                                           |                |                | a ເບເຕI. 200 |                                                                                                             |                              | FS102.9            | FOODSERVICE MECHANICAL PLAN                                                                              |
| 1.4             | BLDG 4 - ROOF PLAN                                                                                                                 |                                                  |         | TOILET ROOM ELEVATIONS                                                                               |                | F1.0<br>F1.1A  |              | OVERALL FISH SITE PLAN<br>BLDG 1 AREA A FISH PLAN - FIRST FLOOR                                             |                              | FS102.10           | FOODSERVICE REFLECTED CEILING PLAN                                                                       |
| )<br>)<br>) 1   | FINISH GENERAL NOTES, LEGEND, SCHEDULE AND DET.                                                                                    | ⁄3\                                              |         | TOILET ROOM ELEVATIONS                                                                               |                | F1.1A          |              | BLDG 1 AREA FISH PLAN - FIRST FLOOR                                                                         | <u> </u>                     | FS201.1            | FOODSERVICE ELEVATIONS                                                                                   |
| 0.1<br>1.1A     | DETAILS - INTERIOR<br>BLDG 1 AREA 1A - FINISH PLAN - 1ST FLR                                                                       | 1                                                |         | BUILDING SECTIONS REFERENCE PLANS                                                                    |                | F1.1C          |              | BLDG 1 AREA C FISH PLAN - FIRST FLOOR                                                                       | $-\frac{\sqrt{3}}{\sqrt{3}}$ | FS201.2            |                                                                                                          |
| 1.1A<br>1.1B    | BLDG 1 AREA 1A - FINISH PLAN - 1ST FLR<br>BLDG 1 AREA 1B - FINISH PLAN - 1ST FLR                                                   | 1                                                | A301    | BLDG 1 - BUILDING SECTIONS                                                                           |                | F1.2A          |              | BLDG 1 AREA A FISH PLAN - SECOND FLOOR                                                                      | 1                            | FS301.1            | FOODSERVICE HOOD DETAILS<br>FOODSERVICE HOOD DETAILS                                                     |
| 1.1C            | BLDG 1 AREA 1C - FINISH PLAN - 1ST FLR                                                                                             |                                                  |         | BLDG 1 - BUILDING SECTIONS                                                                           |                | F1.2B          |              | BLDG 1 AREA B FISH PLAN - SECOND FLOOR                                                                      |                              | FS301.2<br>FS301.3 | FOODSERVICE HOOD DETAILS                                                                                 |
| 1.10<br>1.2A    | BLDG 2 AREA 2A - FINISH PLAN - 1ST FLR                                                                                             |                                                  |         | BLDG 1 - BUILDING SECTIONS                                                                           |                | F1.2C          |              | BLDG 1 AREA C FISH PLAN - SECOND FLOOR                                                                      |                              | FS301.3<br>FS301.4 | FOODSERVICE HOOD DETAILS                                                                                 |
| 1.2B            | BLDG 2 AREA 2B - FINISH PLAN - 1ST FLR                                                                                             |                                                  |         | BLDG 2 - BUILDING SECTIONS                                                                           |                | F2.1A          |              | BLDG 2 AREA A FISH PLAN                                                                                     | - ·                          | FS301.5            | FOODSERVICE HOOD DETAILS                                                                                 |
| 1.2C            | BLDG 2 AREA 2C - FINISH PLAN - 1ST FLR                                                                                             |                                                  |         | BLDG 2 - BUILDING SECTIONS<br>BLDG 3 - BUILDING SECTIONS                                             |                | F2.1B          |              | BLDG 2 AREA B FISH PLAN                                                                                     | $-\frac{3}{3}$               | FS301.6            | FOODSERVICE HOOD DETAILS                                                                                 |
| 1.3A            | BLDG 3 AREA 3A - FINISH PLAN - 1ST FLR                                                                                             |                                                  |         | BLDG 3 - BUILDING SECTIONS<br>BLDG 3 - BUILDING SECTIONS                                             |                | F2.1C<br>F3.1A |              | BLDG 2 AREA C FISH PLAN<br>BLDG 3 AREA A FISH PLAN                                                          | +                            | FS401.1            | FOODSERVICE WALK-IN DETAILS                                                                              |
| 1.3B            | BLDG 3 AREA 3B - FINISH PLAN - 1ST FLR & MEZZANINE                                                                                 | -                                                |         | BLDG 3 AND 4 - BUILDING SECTIONS                                                                     |                | F3.1A          |              | BLDG 3 AREA B FISH PLAN                                                                                     | -                            | Grand total: 2     | 0                                                                                                        |
| 2.1A<br>2.1B    | BLDG 1 AREA 1A - FINISH PLAN - 2ND FLR<br>BLDG 1 AREA 1B - FINISH PLAN - 2ND FLR                                                   | 1                                                |         |                                                                                                      |                | F4.1           |              | BLDG 2 MECH AND BLDG 3 MEZZ AND BLDG 4 FISH PLANS                                                           | 1                            |                    |                                                                                                          |
| 10              |                                                                                                                                    | L                                                |         |                                                                                                      |                | Grand          | d total: 12  |                                                                                                             | 1                            |                    |                                                                                                          |