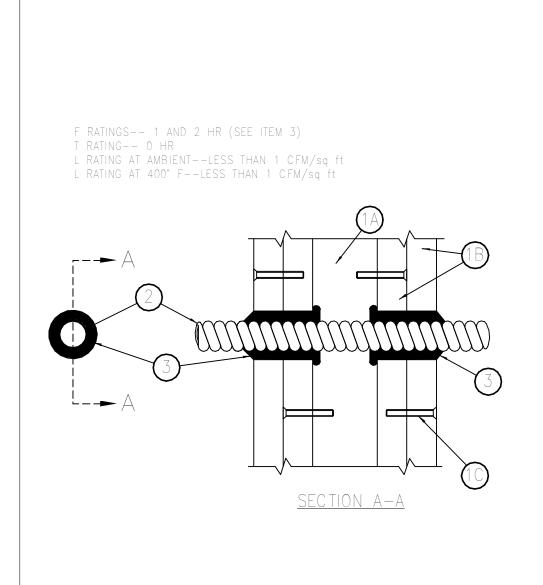

|
| PHASE III                               | - CONSTRUCTION DOCUMENTS                                                                                                                                                                                                                                                                                                                                                                                                                                                                                |



12/19/2022 1:22:47 PM Autodesk Docs://2022107 St. Lucie HS DDD/SLPS\_HS DDD\_2022 - A.rvt





1. WALL ASSEMBLY - THE 1 OR 2 HR FIRE RATED GYPSUM WALLBOARD/STUD WALL ASSEMBLY SHALL BE CONSTRUCTED OF THE MATERIALS AND IN THE MANNER DESCRIBED IN THE INDIVIDUAL U300 OR U400 SERIES WALL OR PARTITION DESIGNS IN THE UL FIRE A. STUDS - WALL FRAMING MAY CONSIST OF EITHER WOOD STUDS OR STEEL CHANNEL

1. FLOOR OR WALL ASSEMBLY - LIGHTWEIGHT OR NORMAL WEIGHT (100-150 PCF OR 1600-2400 KG/M3) CONCRETE. EXCEPT AS NOTED IN TABLE UNDER ITEM 4, MIN THICKNESS OF SOLID CONCRETE FLOOR OR WALL ASSEMBLY IS 4-1/2 IN. (114 MM). FLOOR MAY ALSO BE CONSTRUCTED OF ANY MIN 6 IN. (152 MM) THICK UL CLASSIFIED HOLLOW CORE PRECAST CONCRETE UNITS\*. WHEN FLOOR IS CONSTRUCTED OF HOLLOW CORE PRECAST CONCRETE UNITS, PACKING MATERIAL (ITEM 3) AND CAULK FILL MATERIAL (ITEM 4) TO BE INSTALLED SYMMETRICALLY ON BOTH SIDES