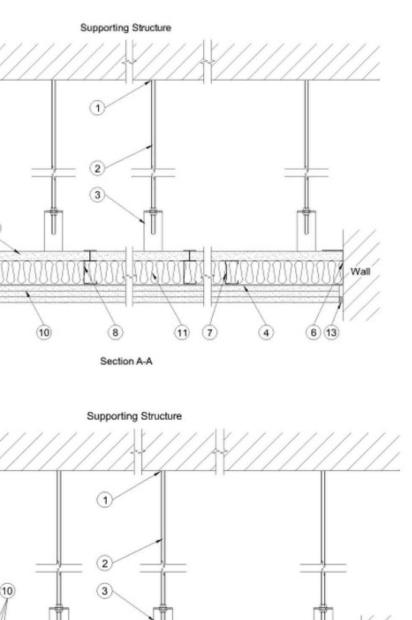

|                 | ARCHITECTURAL SITE                                                                                                                 |                                                  |         | ARCHITECTURE                                                                                         |                |                |              | ARCHITECTURE                                                                                                |                              |                    | STRUCTURAL                                                                                               |
|-----------------|------------------------------------------------------------------------------------------------------------------------------------|--------------------------------------------------|---------|------------------------------------------------------------------------------------------------------|----------------|----------------|--------------|-------------------------------------------------------------------------------------------------------------|------------------------------|--------------------|----------------------------------------------------------------------------------------------------------|
|                 | SHEET TITLE                                                                                                                        |                                                  | SHEET   | SHEET TITLE                                                                                          |                |                | HEET         | SHEET TITLE                                                                                                 |                              | SHEET              | SHEET TITLE                                                                                              |
| S010<br>S011    | OVERALL ARCHITECTURAL SITE PLAN<br>SITE SECURITY PLAN & TYPICAL FENCE ENCLOSURE DETAILS                                            |                                                  | NUMBER  |                                                                                                      | \_3            |                | JMBER        |                                                                                                             |                              | NUMBE              |                                                                                                          |
| S020            | CANOPIES - MATERIAL TAKE-OFF                                                                                                       |                                                  |         | BLDG 1 AREA 1C - FINISH PLAN - 2ND FLR<br>EQUIPMENT & FURNITURE SCHEDULES AND LEGENDS                |                | A350<br>A351   |              | WALL SECTIONS REFERENCE PLANS<br>BLDG 1 - WALL SECTIONS                                                     | _                            | S001<br>S002       | STRUCTURAL GENERAL NOTES STRUCTURAL GENERAL NOTES                                                        |
| S021            | COURTYARD FENCING - MATERIAL TAKE-OFF                                                                                              |                                                  |         | BLDG 1 AREA 1A - EQUIPMENT & FURN PLAN - 1ST FLR                                                     |                | A352           |              | BLDG 1 - WALL SECTIONS                                                                                      | -                            | S003               | STRUCTURAL GENERAL NOTES                                                                                 |
| \$215           | COURTYARD GATE ELEVATIONS                                                                                                          |                                                  |         | BLDG 1 AREA 1B - EQUIPMENT & FURN PLAN - 1ST FLR                                                     | 3              | A353           |              | BLDG 1 - WALL SECTIONS                                                                                      |                              | S004               | STRUCTURAL GENERAL NOTES & ABBREVIATIONS                                                                 |
| 3210            |                                                                                                                                    |                                                  |         | BLDG 1 AREA 1C - EQUIPMENT & FURN PLAN - 1ST FLR                                                     |                | A354           |              | BLDG 1 - WALL SECTIONS                                                                                      |                              | S005               | STRUCTURAL GENERAL NOTES & SYMBOL LEGEND                                                                 |
| S400<br>S401    | OVERALL COURTYARD PLAN<br>ENLARGED COURTYARD PLANS                                                                                 |                                                  |         | BLDG 2 AREA 2A - EQUIPMENT & FURN PLAN - 1ST FLR                                                     |                | A355           |              | BLDG 2 - WALL SECTIONS                                                                                      | _                            | S006               |                                                                                                          |
| S401<br>S402    | ENLARGED COURTYARD PLANS                                                                                                           |                                                  | 4       | BLDG 2 AREA 2B - EQUIPMENT & FURN PLAN - 1ST FLR<br>BLDG 2 AREA 2C - EQUIPMENT & FURN PLAN - 1ST FLR |                | A356<br>A357   |              | BLDG 2 - WALL SECTIONS<br>BLDG 3 - WALL SECTIONS                                                            |                              | S050<br>S101.1A    | BUILDINGS 1, 2 & 3 - OVERALL PLAN<br>BUILDING 1 AREA 1A - FOUNDATION PLAN                                |
| S502            | TENNIS AND BASKETBALL COURTS PLANS AND MISC DETAILS                                                                                |                                                  |         | BLDG 3 AREA 3A - EQUIPMENT & FURN PLAN - 1ST FLR                                                     | \_2            | A358           |              | BLDG 3 - WALL SECTIONS                                                                                      |                              | S101.1R            | BUILDING 1 AREA 1B - FOUNDATION PLAN                                                                     |
| S503            | SOFTBALL FIELD DETAILS                                                                                                             | /3\                                              | A181.3B | BLDG 3 AREA 3B - EQUIPMENT & FURN PLAN - 1ST FLR                                                     |                | A359           |              | BLDG 3 - WALL SECTIONS                                                                                      |                              | S101.1C            | BUILDING 1 AREA 1C - FOUNDATION PLAN                                                                     |
| 3504            | PRACTICE FIELDS                                                                                                                    |                                                  |         | BLDG 4 - EQUIPMENT & FURN PLANS - 1ST FLR                                                            |                | A361           |              | SECTIONS THRU MUSIC PRACTICE ROOMS                                                                          |                              | S101.2A            | BUILDING 2 AREA 2A - FOUNDATION PLAN                                                                     |
| S505<br>S510    | BASEBALL FIELD AND DETAILS<br>SITE DETAILS - MISC                                                                                  |                                                  |         | BLDG 1 AREA 1A - EQUIPMENT & FURN PLAN - 2ND FLR                                                     | /3             | A431           |              | ENLARGED GYMNASIUM FLOOR PATTERN PLANS                                                                      | 1\                           | S101.2B            | BUILDING 2 AREA 2B - FOUNDATION PLAN                                                                     |
| S510            | SITE DETAILS - MISC                                                                                                                |                                                  |         | BLDG 1 AREA 1B - EQUIPMENT & FURN PLAN - 2ND FLR<br>BLDG 1 AREA 1C - EQUIPMENT & FURN PLAN - 2ND FLR |                | A432<br>A461   |              | ENLARGED FLOOR PLAN - CASEWORK<br>ENLARGED FLOOR PLANS - TOILET FIXTURES, ACCESSORIES & DETAILS             | -                            | S101.2C<br>S101.3A | BUILDING 2 AREA 2C - FOUNDATION PLAN<br>BUILDING 3 AREA 3A - FOUNDATION PLAN                             |
| S520            | CANOPY DETAILS                                                                                                                     |                                                  |         | SIGNAGE TYPES & NOTES                                                                                |                | A461           |              | ENLARGED FLOOR PLANS - TOILET FIXTORES, ACCESSORIES & DETAILS                                               | -1                           | S101.3A            | BUILDING 3 AREA 3B - FOUNDATION PLAN                                                                     |
| S521            | COLUMN DETAILS - CANOPIES                                                                                                          | 3                                                |         | SIGNAGE TYPES & NOTES                                                                                |                | A463           |              | ENLARGED FLOOR PLANS - TOILETS - BLDGS 1 & 2                                                                |                              | S101.4             | BUILDINGS 4 & 5 - FOUNDATION PLAN & ROOF FRAMING PLAN                                                    |
| 5522            | COLUMN DETAILS - CANOPIES                                                                                                          | ∕2∖                                              |         | BLDG 1 AREA 1A - SIGNAGE PLAN - 1ST FLR                                                              |                | A464           |              | ENLARGED FLOOR PLANS - TOILETS - BLDG 2                                                                     |                              | S102.1A            | BUILDING 1 AREA 1A - SECOND FLOOR FRAMING PLAN                                                           |
| and total: 20   |                                                                                                                                    | 1                                                |         | BLDG 1 AREA 1B - SIGNAGE PLAN - 1ST FLR                                                              |                | A465           |              | ENLARGED FLOOR PLANS - TOILETS - BLDG 3                                                                     |                              | S102.1B            | BUILDING 1 AREA 1B - SECOND FLOOR FRAMING PLAN                                                           |
|                 | ARCHITECTURE                                                                                                                       |                                                  |         | BLDG 1 AREA 1C - SIGNAGE PLAN - 1ST FLR                                                              |                | A481           |              | ENLARGED FLOOR PLANS - STAIRS A AND A1- BUILDING 1                                                          | _                            | S102.1C            | BUILDING 1 AREA 1C - SECOND FLOOR FRAMING PLAN                                                           |
| QUEET           |                                                                                                                                    | 1                                                |         | BLDG 2 AREA 2A - SIGNAGE PLAN - 1ST FLR<br>BLDG 2 AREA 2B - SIGNAGE PLAN - 1ST FLR                   |                | A482<br>A483   |              | ENLARGED FLOOR PLANS - STAIRS BUILDING 1<br>ENLARGED FLOOR PLANS - STAIRS AND RAMPS BUILDING 3              |                              | S103.1A<br>S103.1B | BUILDING 1 AREA 1A - ROOF FRAMING PLAN<br>BUILDING 1 AREA 1B -ROOF / HIGH ROOF FRAMING PLAN              |
| SHEET<br>NUMBER | SHEET TITLE                                                                                                                        |                                                  |         | BLDG 2 AREA 2D - SIGNAGE PLAN - IST FLR<br>BLDG 2 AREA 2C - SIGNAGE PLAN - IST FLR                   |                | A465<br>A484   |              | ENLARGED FLOOR FLANS - STAIRS AND RAMPS BUILDING 3                                                          | $-1$ $\angle 1$              | S103.1B<br>S103.1C | BUILDING 1 AREA 10 - ROOF FRAMING PLAN<br>BUILDING 1 AREA 1C - ROOF FRAMING PLAN                         |
|                 |                                                                                                                                    | {                                                |         | BLDG 3 AREA 3A - SIGNAGE PLAN - 1ST FLR                                                              |                | A485           |              | SECTIONS - STAIRS A AND A1                                                                                  | -                            | S103.2A            | BUILDING 2 AREA 2A - ROOF FRAMING PLAN & MEZZANINE FLOOR FRAMIN                                          |
| 43<br>50        | BLDG 3 - OVERALL SLAB PLAN<br>BLDG 1, 2 & 3 - OVERALL FLOOR PLANS                                                                  | 1                                                |         | BLDG 3 AREA 3B - SIGNAGE PLAN - 1ST FLR                                                              |                | A486           |              | SECTIONS - STAIRS B, B1, C AND C1                                                                           |                              |                    | PLAN                                                                                                     |
| 50<br>01.1A     | BLDG 1, 2 & 3 - OVERALL FLOOR PLANS<br>BLDG 1 AREA 1A - 1ST FLR PLAN                                                               | 1                                                | A191.4  | BLDG 4 - SIGNAGE PLANS - 1ST FLR                                                                     | 3              | A487           |              | SECTIONS - RAMP& STAIR E, F, H AND RAMP G                                                                   | _                            | S103.2A.1          | BUILDING 2 AREA 2A - HIGH ROOF FRAMING PLAN                                                              |
| 01.1A           | BLDG 1 AREA 18 - 1ST FLR PLAN                                                                                                      | 1                                                |         | BLDG 1 AREA 1A - SIGNAGE PLAN - 2ND FLR                                                              |                | A488           |              | SECTIONS - STAIRS F, L, M, M1, AND RAMPS L, L1, M, M1, P, Q, AND R                                          | A.                           | S103.2B            | BUILDING 2 AREA 2B - ROOF FRAMING PLAN                                                                   |
| )1.1C           | BLDG 1 AREA 1C - 1ST FLR PLAN                                                                                                      | 1                                                |         | BLDG 1 AREA 1B - SIGNAGE PLAN - 2ND FLR                                                              |                | A489           |              | TYPICAL STAIR HAND & GUARD RAILING DETAILS - CONCRETE STAIRS                                                |                              | S103.2C<br>S103.3A | BUILDING 2 AREA 2C - ROOF FRAMING PLAN<br>BUILDING 3 AREA 3A - ROOF FRAMING PLAN                         |
| )1.2A<br>)1.2B  | BLDG 2 AREA 2A - 1ST FLR PLAN                                                                                                      |                                                  |         | BLDG 1 AREA 1C - SIGNAGE PLAN - 2ND FLR<br>EXTERIOR ELEVATIONS REFERENCE PLANS                       | ∧              | A490<br>A491   |              | TYPICAL STAIR HAND & GUARD RAILING DETAILS - STEEL STAIRS<br>ENLARGED PLANS, SECTION AND DETAILS - ELEVATOR | -                            | S103.3A<br>S103.3B | BUILDING 3 AREA 38 - ROOF FRAMING PLAN<br>BUILDING 3 AREA 3B - ROOF FRAMING PLAN & MEZZANINE FLOOR FRAMI |
| )1.2B           | BLDG 2 AREA 2B - 1ST FLR PLAN                                                                                                      | 3                                                |         | EXTERIOR ELEVATIONS REPERENCE PLANS                                                                  | <u> </u>       | A492           |              | MISC RAILING & EXTERIOR DETAILS                                                                             | _                            | 0100.00            | PLAN                                                                                                     |
| 1.2C            | BLDG 2 AREA 2C - 1ST FLR PLAN                                                                                                      | I .                                              |         | BLDG 1 - OVERALL EXTERIOR ELEVATIONS                                                                 |                | A495           |              | ENLARGED EXTERIOR ADMIN CANOPY PLANS, ELEVATIONS, DETAILS                                                   | -                            | S201               | FOUNDATION SECTIONS & DETAILS                                                                            |
| 1.3A<br>1.3B    | BLDG 3 AREA 3A - 1ST FLR PLAN<br>BLDG 3 AREA 3B - 1ST FLR PLAN                                                                     |                                                  |         | BLDG 2 - OVERALL EXTERIOR ELEVATIONS                                                                 |                | A496           |              | ENLARGED EXTERIOR GYMNASIUM CANOPY PLAN, ELEVATIONS, AND                                                    |                              | S202               | FOUNDATION SECTIONS & DETAILS                                                                            |
| )1.4            | BLDG 3 AREA 3D - 131 FER FLAN<br>BLDG 4 - FLOOR PLAN AND FINISH PLAN                                                               |                                                  | A204    | BLDG 3 - OVERALL EXTERIOR ELEVATIONS                                                                 |                |                |              | SECTION                                                                                                     |                              | 5205               | FOUNDATION SECTIONS & DETAILS                                                                            |
| 1.5             | BLDG 5 - FLOOR PLANS, RCP, SECTIONS, ELEVATIONS, AND SIGNAGE PLAN                                                                  |                                                  |         | BLDG 1 - EXTERIOR ELEVATIONS                                                                         | $-\frac{7}{3}$ | A501<br>A502   |              | DOOR SCHEDULES - BLDG 1 1ST FLR, BLDG 4 & 5, COURTYARD                                                      | -3                           | S204<br>S301       | FOUNDATION SECTIONS & DETAILS<br>FLOOR FRAMING SECTIONS & DETAILS                                        |
| 2.1A            | BLDG 1 AREA 1A - 2ND FLR PLAN                                                                                                      | 1                                                |         | BLDG 1 - EXTERIOR ELEVATIONS                                                                         |                | A502<br>A503   |              | DOOR SCHEDULE - BLDG 1 2ND FLOOR<br>DOOR SCHEDULES - BLDG 2                                                 |                              | S302               | FLOOR FRAMING SECTIONS & DETAILS                                                                         |
| 2.1B            | BLDG 1 AREA 1B - 2ND FLR AND CLERESTORY PLANS                                                                                      |                                                  | A207    | BLDG 1 - EXTERIOR ELEVATIONS                                                                         |                | A503           |              | DOOR SCHEDULES - BLDG 2                                                                                     | -                            | S401               | ROOF FRAMING SECTIONS & DETAILS                                                                          |
| 02.1C           | BLDG 1 AREA 1C - 2ND FLR PLAN                                                                                                      |                                                  |         | BLDG 1 - EXTERIOR ELEVATIONS<br>BLDG 2 - EXTERIOR ELEVATIONS                                         |                |                |              | DOOR, FRAME AND WINDOW TYPES                                                                                | _                            | S402               | ROOF FRAMING SECTIONS & DETAILS                                                                          |
| 04<br>21.1A     | BLDG 2 & 3 MEZZANINE FLR PLANS<br>BLDG 1 AREA 1A - DIMENSION PLAN - 1ST FLR                                                        | <u>/122</u>                                      | 1       | BLDG 2 - EXTERIOR ELEVATIONS                                                                         |                | A507           |              | ALUMINUM STOREFRONT                                                                                         |                              | S403               | ROOF FRAMING SECTIONS & DETAILS                                                                          |
| 21.1A           | BLDG 1 AREA 1A - DIMENSION PLAN - 1ST FLR                                                                                          |                                                  |         | BLDG 3 - EXTERIOR ELEVATIONS                                                                         |                | A508           |              | ALUMINUM STOREFRONT                                                                                         |                              | S501               | TILT-UP REINFORCING, NOTES & DETAILS                                                                     |
| 121.15          | BLDG 1 AREA 1E DIMENSION PLAN 1ST FLR                                                                                              |                                                  |         | BLDG 3 - EXTERIOR ELEVATIONS                                                                         |                | A509           |              | LOUVER TYPES                                                                                                |                              | S501.1             | TILT-UP PANEL CONNECTIONS                                                                                |
| 21.24           | BLDG TAREA 24 - DIMENSION FLAN - 151 FLR                                                                                           |                                                  |         | BLDG 3 AND 4 - EXTERIOR ELEVATIONS                                                                   | $ \land $      | A510<br>A511   |              | DETAILS - DOOR & WINDOW                                                                                     | _                            | S502               | TILT-UP PANEL ELEVATIONS - BUILDING 1                                                                    |
| 21.2B           | BLDG 2 AREA 2B - DIMENSION PLAN - 1ST FLR                                                                                          |                                                  |         | BLDG 1 - INTERIOR ELEVATIONS                                                                         |                |                |              | DETAILS - DOOR & WINDOW                                                                                     | _                            | S503<br>S504       | TILT-UP PANEL ELEVATIONS - BUILDING 1<br>TILT-UP PANEL ELEVATIONS - BUILDING 1                           |
| 21.2C           | BLDG 2 AREA 2C - DIMENSION PLAN - 1ST FLR                                                                                          |                                                  |         | BLDG 1 - INTERIOR ELEVATIONS                                                                         | -/2            | A512<br>A513   |              | DETAILS - DOOR & WINDOW<br>DETAILS - DOOR & WINDOW                                                          | _                            | S505               | TILT-UP PANEL ELEVATIONS - BUILDING 1                                                                    |
| 21.3A           | BLDG 3 AREA 3A - DIMENSION PLAN - 1ST FLR 2                                                                                        | ] <u> </u>                                       | 1       | BLDG 1 - INTERIOR ELEVATIONS<br>BLDG 1 - INTERIOR ELEVATIONS                                         |                | A513           |              | DETAILS - DOOR & WINDOW<br>DETAILS - DOOR & WINDOW                                                          | _                            | S506               | TILT-UP PANEL ELEVATIONS - BUILDING 2                                                                    |
| 121.3B          | BLDG 3 AREA 3B - DIMENSION PLAN - 1ST FLR                                                                                          |                                                  |         | BLDG 1 - INTERIOR ELEVATIONS                                                                         |                | A515           |              | DETAILS - DOOR & WINDOW                                                                                     | -                            | S507               | TILT-UP PANEL ELEVATIONS -BUILDING 2                                                                     |
| 21.4            | BLDG 4 - DIMENSION PLAN - 1ST FLR                                                                                                  | 3                                                |         | BLDG 2 - INTERIOR ELEVATIONS                                                                         |                | A516           |              | MISC DETAILS                                                                                                |                              | S508               | TILT-UP PANEL ELEVATIONS - BUILDING 3                                                                    |
| 21.5<br>22.1A   | BLDG 2 & 3 MEZZANINE - DIMENSION PLANS<br>BLDG 1 AREA 1A - DIMENSION PLAN - 2ND FLR                                                | $\left  \overset{\circ}{\bigtriangleup} \right $ |         | BLDG 2 - INTERIOR ELEVATIONS                                                                         |                | A521           |              | DETAILS - EXTERIOR                                                                                          | 4                            | S509               | TILT-UP PANEL ELEVATIONS - BUILDING 3                                                                    |
|                 | BLDG LAREA HE DIMENSION FLAN - 2ND FLIN                                                                                            |                                                  | A261    | BLDG 2 - INTERIOR ELEVATIONS                                                                         | ^              | A523           |              | BELOW GRADE WATERPROOFING DETAILS                                                                           | <u>/3\</u> `                 | S601<br>S602       | SCHEDULES<br>SCHEDULES                                                                                   |
|                 | BLDG 1 AREA 18 DIMENSION PLAN 2ND FLR AND CLERESTORY<br>BLDG 1 AREA 1C - DIMENSION PLAN - 2ND FLR<br>CEILING LEGEND, NOTES & PLANS | -                                                |         | BLDG 2 - INTERIOR ELEVATIONS                                                                         | /3             | A524<br>A525   |              | BELOW GRADE WATERPROOFING DETAILS<br>DETAILS - EXTERIOR - COLUMN EXTERIOR ELEVATIONS                        | - <u>A</u> .                 | S603               | WIND SCHEDULES                                                                                           |
| 40              | CEILING LEGEND, NOTES & PLANS                                                                                                      |                                                  |         | BLDG 2 - INTERIOR ELEVATIONS                                                                         |                | A525<br>A541   |              | DETAILS - EXTERIOR - COLUMIN EXTERIOR ELEVATIONS                                                            |                              | Grand total: 5     |                                                                                                          |
| 41.1A           | BLDG 1 AREA 1A - RCP - 1ST FLR                                                                                                     | 1/1                                              |         | BLDG 2 - INTERIOR ELEVATIONS<br>BLDG 2 - INTERIOR ELEVATIONS                                         |                | A541<br>A542   |              | DETAILS - CEILING<br>DETAILS - CEILING                                                                      | -                            |                    |                                                                                                          |
| 1.1B            | BLDG 1 AREA 1B - RCP - 1ST FLR                                                                                                     | ⁄3\                                              |         | BLDG 2 - INTERIOR ELEVATIONS<br>BLDG 2 - INTERIOR ELEVATIONS                                         |                | A543           |              | DETAILS - CEILING                                                                                           | -                            |                    |                                                                                                          |
| 1.1C            | BLDG 1 AREA 1C - RCP - 1ST FLR                                                                                                     |                                                  |         | BLDG 3 - INTERIOR ELEVATIONS                                                                         |                | A544           |              | DETAILS - CEILING                                                                                           |                              |                    | FOOD SERVICE                                                                                             |
| 1.2A            | BLDG 2 AREA 2A - RCP - 1ST FLR<br>BLDG 2 AREA 2B - RCP - 1ST FLR                                                                   |                                                  |         | BLDG 3 - INTERIOR ELEVATIONS                                                                         |                | A551           |              | DETAILS - ROOF                                                                                              | _                            | SHEET              | •                                                                                                        |
| 1.2B<br>1.2C    | BLDG 2 AREA 2D - RCP - 1ST FLR                                                                                                     | 1                                                |         | BLDG 3 - INTERIOR ELEVATIONS                                                                         | 🔊              | A552<br>A553   |              | DETAILS - ROOF                                                                                              | _                            | NUMBE              | R SHEET TITLE                                                                                            |
| 1.3A            | BLDG 3 AREA 3A - RCP - 1ST FLR                                                                                                     |                                                  |         | BLDG 3 - INTERIOR ELEVATIONS                                                                         |                |                |              | DETAILS - ROOF<br>DETAILS - ROOF                                                                            | -                            | FS101.1            | FOODSERVICE EQUIPMENT GENERAL NOTES AND DETAILS                                                          |
| .3B             | BLDG 3 AREA 3B - RCP - 1ST FLR                                                                                                     | <u>                                     </u>     |         | BLDG 3 - INTERIOR ELEVATIONS<br>BLDG 3 - INTERIOR ELEVATIONS                                         | A              | A554<br>A559   |              | DETAILS - ROOF<br>DETAILS - INTERIOR                                                                        | - 3.                         | FS102.1            | FOODSERVICE EQUIPMENT PLAN                                                                               |
| 1.4             | BLDG 4 - RCP - 1ST FLR                                                                                                             |                                                  |         | BLDG 3 - INTERIOR ELEVATIONS BLDG 3 - INTERIOR ELEVATIONS                                            | -              | 1              |              | DETAILS - INTERIOR                                                                                          |                              | FS102.2            | FOODSERVICE EQUIPMENT SCHEDULE                                                                           |
| 1.5             | BLDG 2 & 3 MEZZANINE - RCP                                                                                                         |                                                  |         | BLDG 3 - INTERIOR ELEVATIONS                                                                         |                | A564           |              | DETAILS - INTERIOR                                                                                          |                              | FS102.3            | FOODSERVICE EQUIPMENT SCHEDULE                                                                           |
| 2.1A<br>2.1B    | BLDG 1 AREA 1A - RCP - 2ND FLR<br>BLDG 1 AREA 1B - RCP - 2ND FLR                                                                   |                                                  |         | BLDG 3 - INTERIOR ELEVATIONS                                                                         |                | A565           |              | DETAILS - INTERIOR                                                                                          |                              | FS102.4            |                                                                                                          |
| 2.1B<br>2.1C    | BLDG 1 AREA 1B - RCP - 2ND FLR<br>BLDG 1 AREA 1C - RCP - 2ND FLR                                                                   |                                                  | A276    | BLDG 3 - INTERIOR ELEVATIONS                                                                         |                | A570           |              | CASEWORK DETAILS                                                                                            | _                            | FS102.5            |                                                                                                          |
|                 | BLDG 1 - ROOF PLAN, LEGEND AND GENERAL NOTES                                                                                       | 1                                                |         | BLDG 3 - INTERIOR ELEVATIONS                                                                         |                | A571           |              |                                                                                                             |                              | FS102.6<br>FS102.7 | FOODSERVICE PLUMBING PLAN<br>FOODSERVICE PLUMBING SCHEDULE                                               |
| 1.1<br>1.2      | BLDG 2 - ROOF PLAN                                                                                                                 | 1                                                |         | BLDG 3 - INTERIOR ELEVATIONS                                                                         |                | A572<br>Grand  | d total: 205 | CASEWORK DETAILS                                                                                            |                              | FS102.8            | FOODSERVICE FLOOR RECESS PLAN                                                                            |
| 1.3             | BLDG 3 - ROOF PLAN                                                                                                                 | 1                                                |         | BLDG 1 & 2 - INTERIOR ELEVATIONS<br>TOILET ROOM ELEVATIONS                                           |                |                | a ເບເຕI. 200 |                                                                                                             |                              | FS102.9            | FOODSERVICE MECHANICAL PLAN                                                                              |
| 1.4             | BLDG 4 - ROOF PLAN                                                                                                                 |                                                  |         | TOILET ROOM ELEVATIONS                                                                               |                | F1.0<br>F1.1A  |              | OVERALL FISH SITE PLAN<br>BLDG 1 AREA A FISH PLAN - FIRST FLOOR                                             |                              | FS102.10           | FOODSERVICE REFLECTED CEILING PLAN                                                                       |
| )<br>)<br>) 1   | FINISH GENERAL NOTES, LEGEND, SCHEDULE AND DET.                                                                                    | ⁄3\                                              |         | TOILET ROOM ELEVATIONS                                                                               |                | F1.1A          |              | BLDG 1 AREA FISH PLAN - FIRST FLOOR                                                                         | <u> </u>                     | FS201.1            | FOODSERVICE ELEVATIONS                                                                                   |
| 0.1<br>1.1A     | DETAILS - INTERIOR<br>BLDG 1 AREA 1A - FINISH PLAN - 1ST FLR                                                                       | 1                                                |         | BUILDING SECTIONS REFERENCE PLANS                                                                    |                | F1.1C          |              | BLDG 1 AREA C FISH PLAN - FIRST FLOOR                                                                       | $-\frac{\sqrt{3}}{\sqrt{3}}$ | FS201.2            |                                                                                                          |
| 1.1A<br>1.1B    | BLDG 1 AREA 1A - FINISH PLAN - 1ST FLR<br>BLDG 1 AREA 1B - FINISH PLAN - 1ST FLR                                                   | 1                                                | A301    | BLDG 1 - BUILDING SECTIONS                                                                           |                | F1.2A          |              | BLDG 1 AREA A FISH PLAN - SECOND FLOOR                                                                      | 1                            | FS301.1            | FOODSERVICE HOOD DETAILS<br>FOODSERVICE HOOD DETAILS                                                     |
| 1.1C            | BLDG 1 AREA 1C - FINISH PLAN - 1ST FLR                                                                                             |                                                  |         | BLDG 1 - BUILDING SECTIONS                                                                           |                | F1.2B          |              | BLDG 1 AREA B FISH PLAN - SECOND FLOOR                                                                      |                              | FS301.2<br>FS301.3 | FOODSERVICE HOOD DETAILS                                                                                 |
| 1.10<br>1.2A    | BLDG 2 AREA 2A - FINISH PLAN - 1ST FLR                                                                                             |                                                  |         | BLDG 1 - BUILDING SECTIONS                                                                           |                | F1.2C          |              | BLDG 1 AREA C FISH PLAN - SECOND FLOOR                                                                      |                              | FS301.3<br>FS301.4 | FOODSERVICE HOOD DETAILS                                                                                 |
| 1.2B            | BLDG 2 AREA 2B - FINISH PLAN - 1ST FLR                                                                                             |                                                  |         | BLDG 2 - BUILDING SECTIONS                                                                           |                | F2.1A          |              | BLDG 2 AREA A FISH PLAN                                                                                     | - ·                          | FS301.5            | FOODSERVICE HOOD DETAILS                                                                                 |
| 1.2C            | BLDG 2 AREA 2C - FINISH PLAN - 1ST FLR                                                                                             |                                                  |         | BLDG 2 - BUILDING SECTIONS<br>BLDG 3 - BUILDING SECTIONS                                             |                | F2.1B          |              | BLDG 2 AREA B FISH PLAN                                                                                     | $-\frac{3}{3}$               | FS301.6            | FOODSERVICE HOOD DETAILS                                                                                 |
| 1.3A            | BLDG 3 AREA 3A - FINISH PLAN - 1ST FLR                                                                                             |                                                  |         | BLDG 3 - BUILDING SECTIONS<br>BLDG 3 - BUILDING SECTIONS                                             |                | F2.1C<br>F3.1A |              | BLDG 2 AREA C FISH PLAN<br>BLDG 3 AREA A FISH PLAN                                                          | +                            | FS401.1            | FOODSERVICE WALK-IN DETAILS                                                                              |
| 1.3B            | BLDG 3 AREA 3B - FINISH PLAN - 1ST FLR & MEZZANINE                                                                                 | -                                                |         | BLDG 3 AND 4 - BUILDING SECTIONS                                                                     |                | F3.1A          |              | BLDG 3 AREA B FISH PLAN                                                                                     | -                            | Grand total: 2     | 0                                                                                                        |
| 2.1A<br>2.1B    | BLDG 1 AREA 1A - FINISH PLAN - 2ND FLR<br>BLDG 1 AREA 1B - FINISH PLAN - 2ND FLR                                                   | 1                                                |         |                                                                                                      |                | F4.1           |              | BLDG 2 MECH AND BLDG 3 MEZZ AND BLDG 4 FISH PLANS                                                           | 1                            |                    |                                                                                                          |
| 10              |                                                                                                                                    | L                                                |         |                                                                                                      |                | Grand          | d total: 12  |                                                                                                             | 1                            |                    |                                                                                                          |