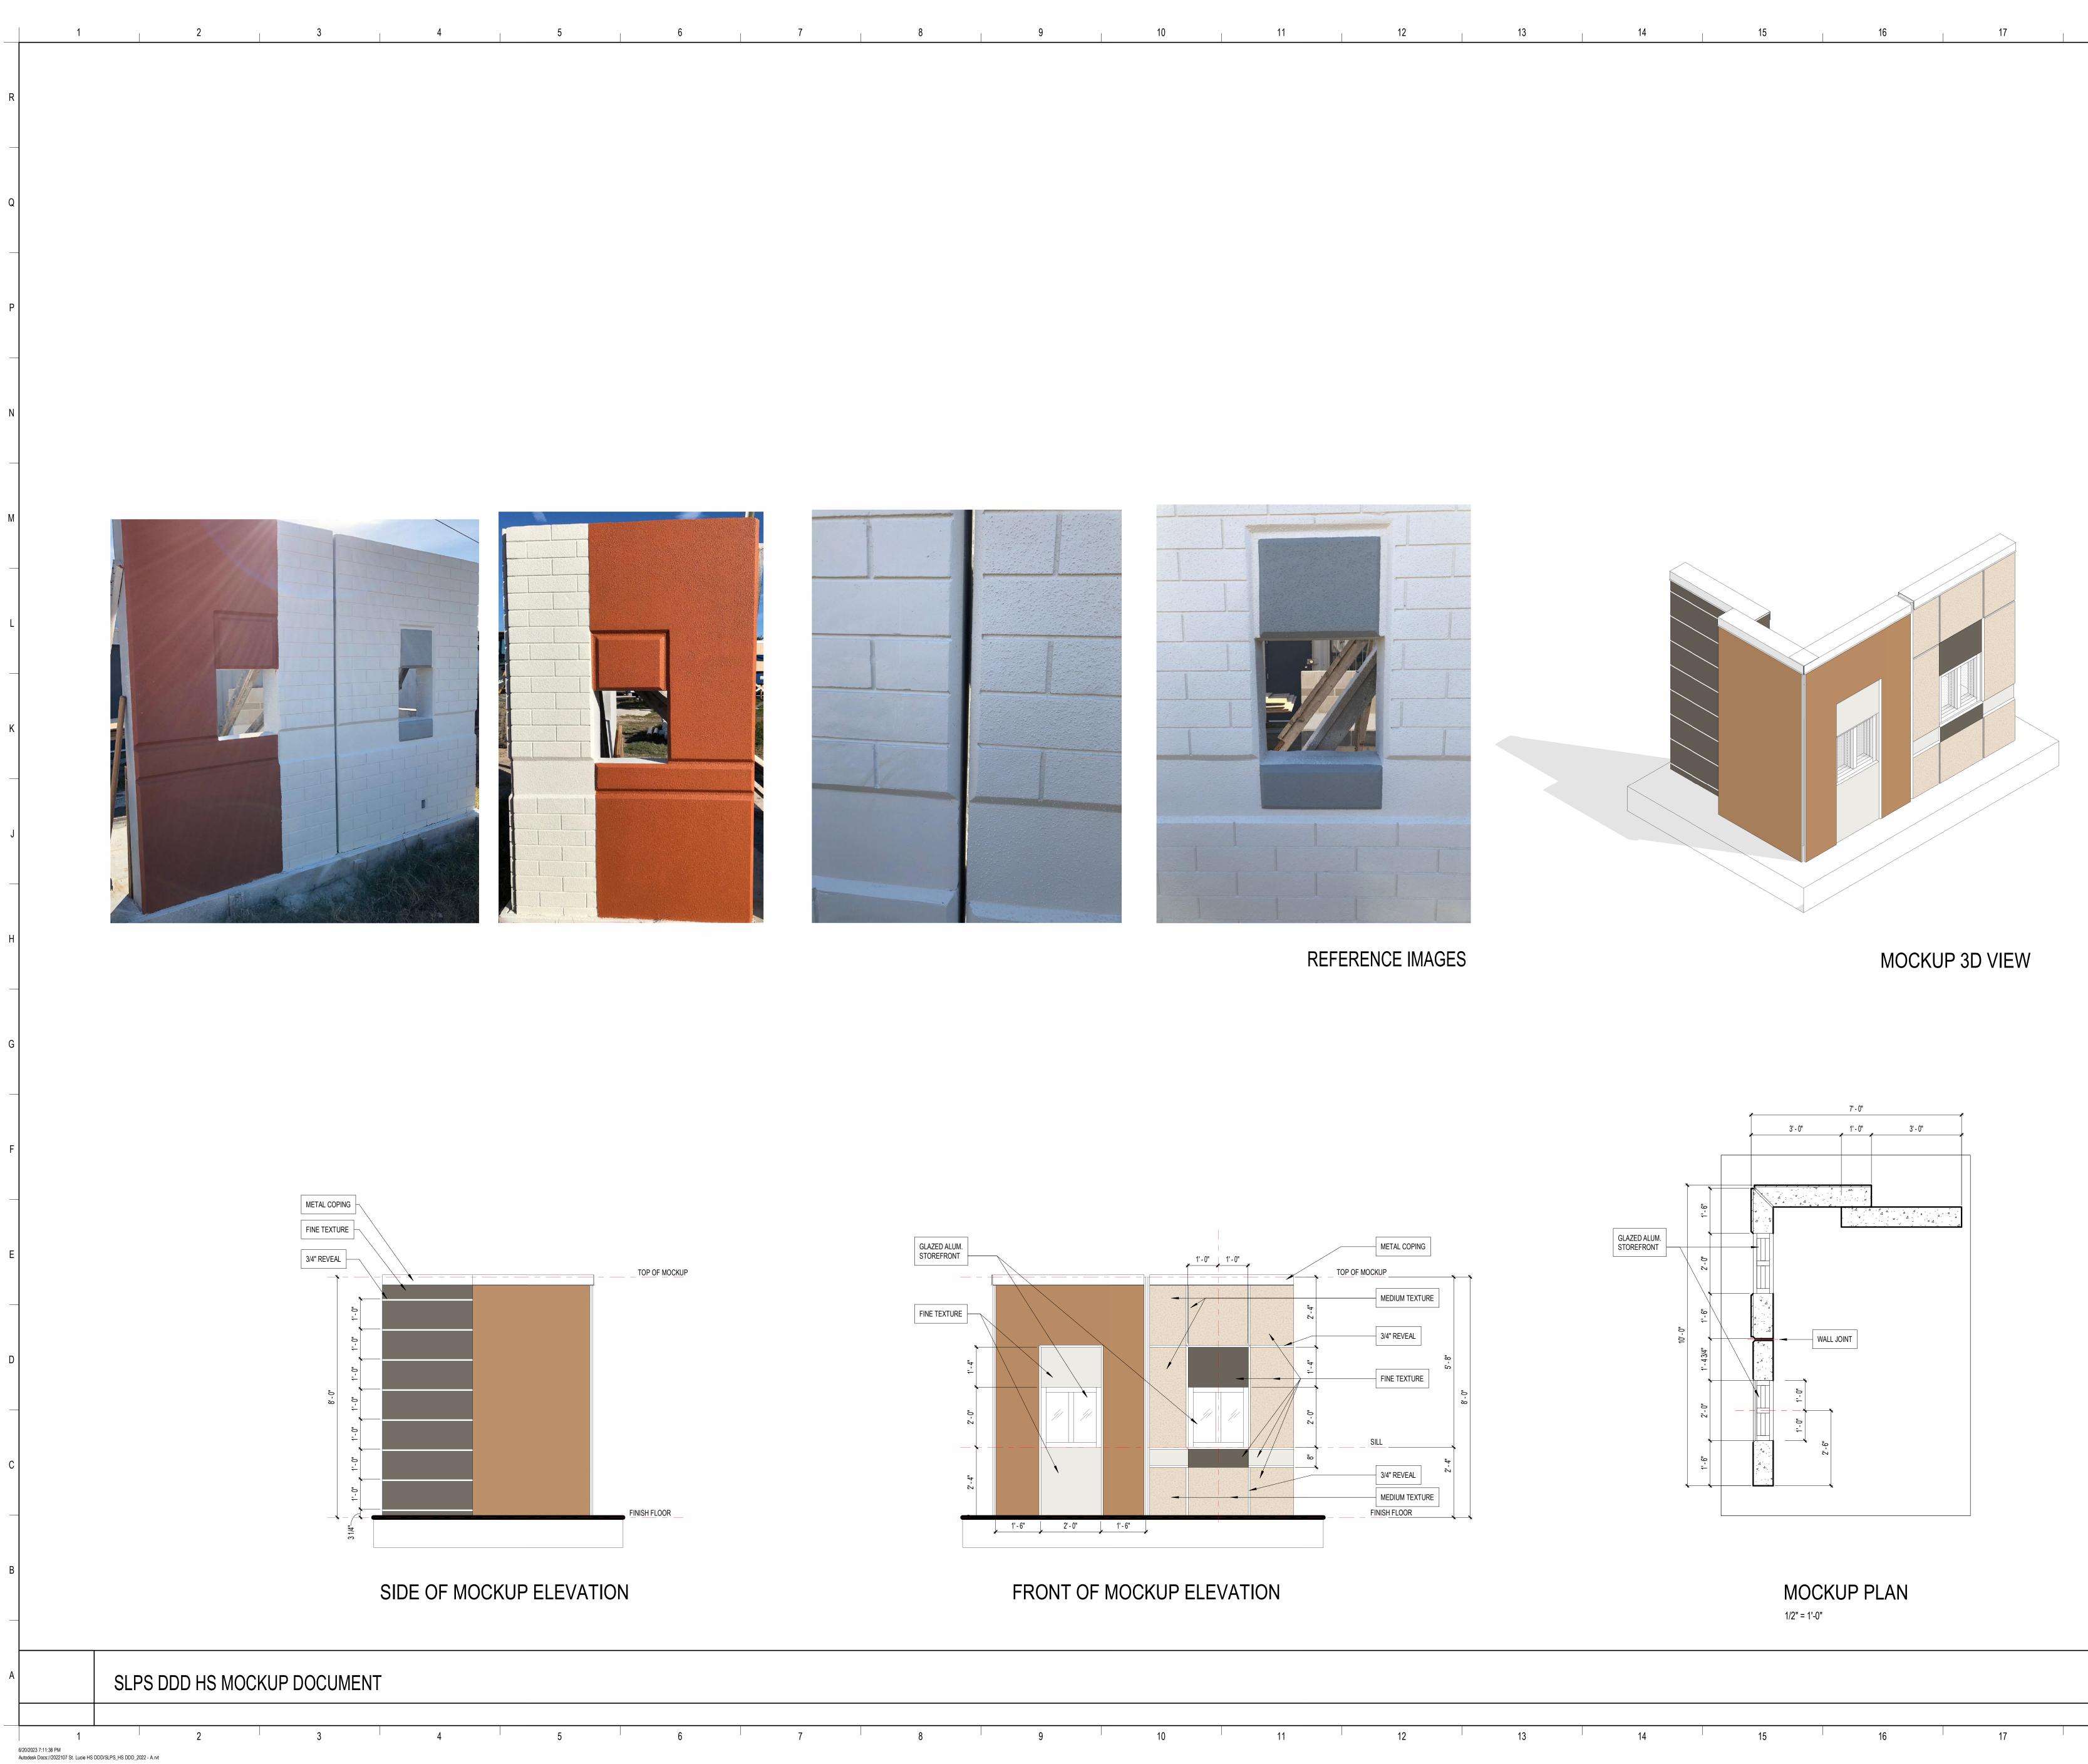

|                 | GENERAL                                                        |           |                    | A   |
|-----------------|----------------------------------------------------------------|-----------|--------------------|-----|
| SHEET           | SHEET TITLE                                                    | 23        | AS010              | 0   |
| G000.1          | COVER                                                          |           | AS011              | SIT |
| G001            | IGENERAL INFORMATION AND ABBREVIATIONS                         |           | AS020              | CA  |
| G010            | CODE SUMMARY & CALCULATIONS                                    | $\neg$    | AS021              | CC  |
| G012            | BUILDING AREA PLANS AND SCHEDULES                              |           | AS215              | CC  |
| G022            | ULASSEMBLIES                                                   | <u> </u>  | AS216              | CC  |
| G023            | UL ASSEMBLIES                                                  |           | AS400              | 0   |
| 6024            | TUL ASSEMBLIES                                                 |           | AS401              | EN  |
| G025            | ULASSEMBLIES                                                   |           | AS402              | EN  |
| G031            | PARTITION TYPES & NOTES                                        |           | AS502              | TE  |
| G032            | PARTITION TYPES AND DETAILS                                    |           | AS503              | SC  |
| G033            | TYPICAL PARTITION DETAILS                                      |           | AS504              | PR  |
| G034            | TYPICAL PARTITION DETAILS                                      |           | AS505              | BA  |
| G035            | EXTERIOR WALL SYSTEM DETAILS - TILT WALL 01                    |           | AS510              | SIT |
| G036            | EXTERIOR WALL SYSTEM DETAILS - TILT WALL 02                    |           | AS511              | SIT |
| G037            | EXTERIOR WALL SYSTEM DETAILS - TILT WALL MISC                  |           | AS520              | CA  |
| G038            | TILT WALL MOCK UP DETAILS                                      | /3\       | AS521              | CC  |
| G101            | LIFE SAFETY PLAN BUILDING 1, 2 & 3 - OVERALL - 1ST FLR         |           | AS522              | CC  |
| G101.1A         | BUILDING 1 AREA 1A - LIFE SAFETY PLAN - 1ST FLR                |           | Grand total: 20    |     |
| G101.1B         | BUILDING 1 AREA 1B - LIFE SAFETY PLAN - 1ST FLR                |           |                    |     |
| G101.1C         | BUILDING 1 AREA 1C - LIFE SAFETY PLAN - 1ST FLR                |           |                    |     |
| G101.2A         | BUILDING 2 AREA 2A - LIFE SAFETY PLAN - 1ST FLR                |           | SHEET              |     |
| G101.2B         | BUILDING 2 AREA 2B AND BUILDING 4 - LIFE SAFETY PLAN - 1ST FLR | 3         | NUMBER             |     |
| G101.2C         | BUILDING 2 AREA 2C - LIFE SAFETY PLAN - 1ST FLR                | <u> </u>  | A043               | BL  |
| G101.3A         | BUILDING 3 AREA 3A - LIFE SAFETY PLAN - 1ST FLR                |           | A043<br>A050       | BL  |
| G101.3B         | BUILDING 3 AREA 3B - LIFE SAFETY PLAN - 1ST FLR                |           | A030<br>A101.1A    | BL  |
| G102.1A         | BUILDING 1 AREA 1A - LIFE SAFETY PLAN - 2ND FLR                |           | A101.1A            | BL  |
| G102.1B         | BUILDING 1 AREA 1B - LIFE SAFETY PLAN - 2ND FLR                |           | A101.1D            | BL  |
| G102.1C         | BUILDING 1 AREA 1C - LIFE SAFETY PLAN - 2ND FLR                |           | A101.10            | BL  |
| Grand total: 28 |                                                                | <u>/2</u> | A101.2A<br>A101.2B | BL  |
|                 |                                                                | <u> </u>  | A101.2D            | BL  |
|                 |                                                                | $\wedge$  | A101.20<br>A101.3A | BL  |
|                 |                                                                |           | A101.3A<br>A101.3B | BL  |