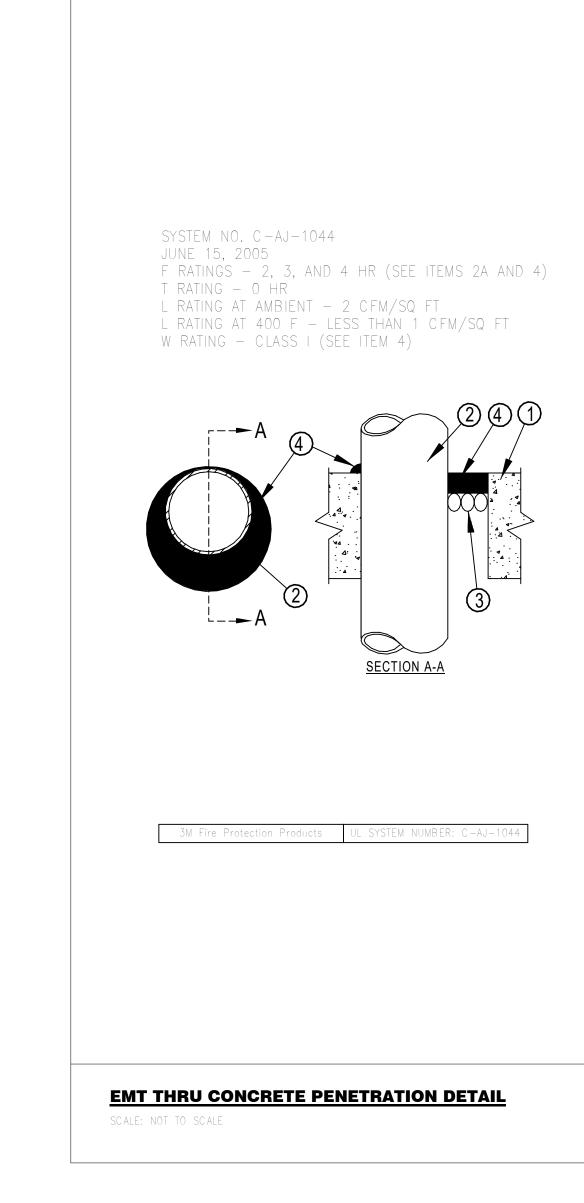

|
| PHASE III                               | - CONSTRUCTION DOCUMENTS                                                                                                                                                                                                                                                                                                                                                                                                                                                                                |



12/19/2022 1:22:47 PM Autodesk Docs://2022107 St. Lucie HS DDD/SLPS\_HS DDD\_2022 - A.rvt





1. WALL ASSEMBLY - THE 1 OR 2 HR FIRE RATED GYPSUM WALLBOARD/STUD WALL ASSEMBLY SHALL BE CONSTRUCTED OF THE MATERIALS AND IN THE MANNER DESCRIBED IN THE INDIVIDUAL U300 OR U400 SERIES WALL OR PARTITION DESIGNS IN THE UL FIRE A. STUDS - WALL FRAMING MAY CONSIST OF EITHER WOOD STUDS OR STEEL CHANNEL

1. FLOOR OR WALL ASSEMBLY - LIGHTWEIGHT OR NORMAL WEIGHT (100-150 PCF OR 1600-2400 KG/M3) CONCRETE. EXCEPT AS NOTED IN TABLE UNDER ITEM 4, MIN THICKNESS OF SOLID CONCRETE FLOOR OR WALL ASSEMBLY IS 4-1/2 IN. (114 MM). FLOOR MAY ALSO BE CONSTRUCTED OF ANY MIN 6 IN. (152 MM) THICK UL CLASSIFIED HOLLOW CORE PRECAST CONCRETE UNITS\*. WHEN FLOOR IS CONSTRUCTED OF HOLLOW CORE PRECAST CONCRETE UNITS, PACKING MATERIAL (ITEM 3) AND CAULK FILL MATERIAL (ITEM 4) TO BE INSTALLED SYMMETRICALLY ON BOTH SID