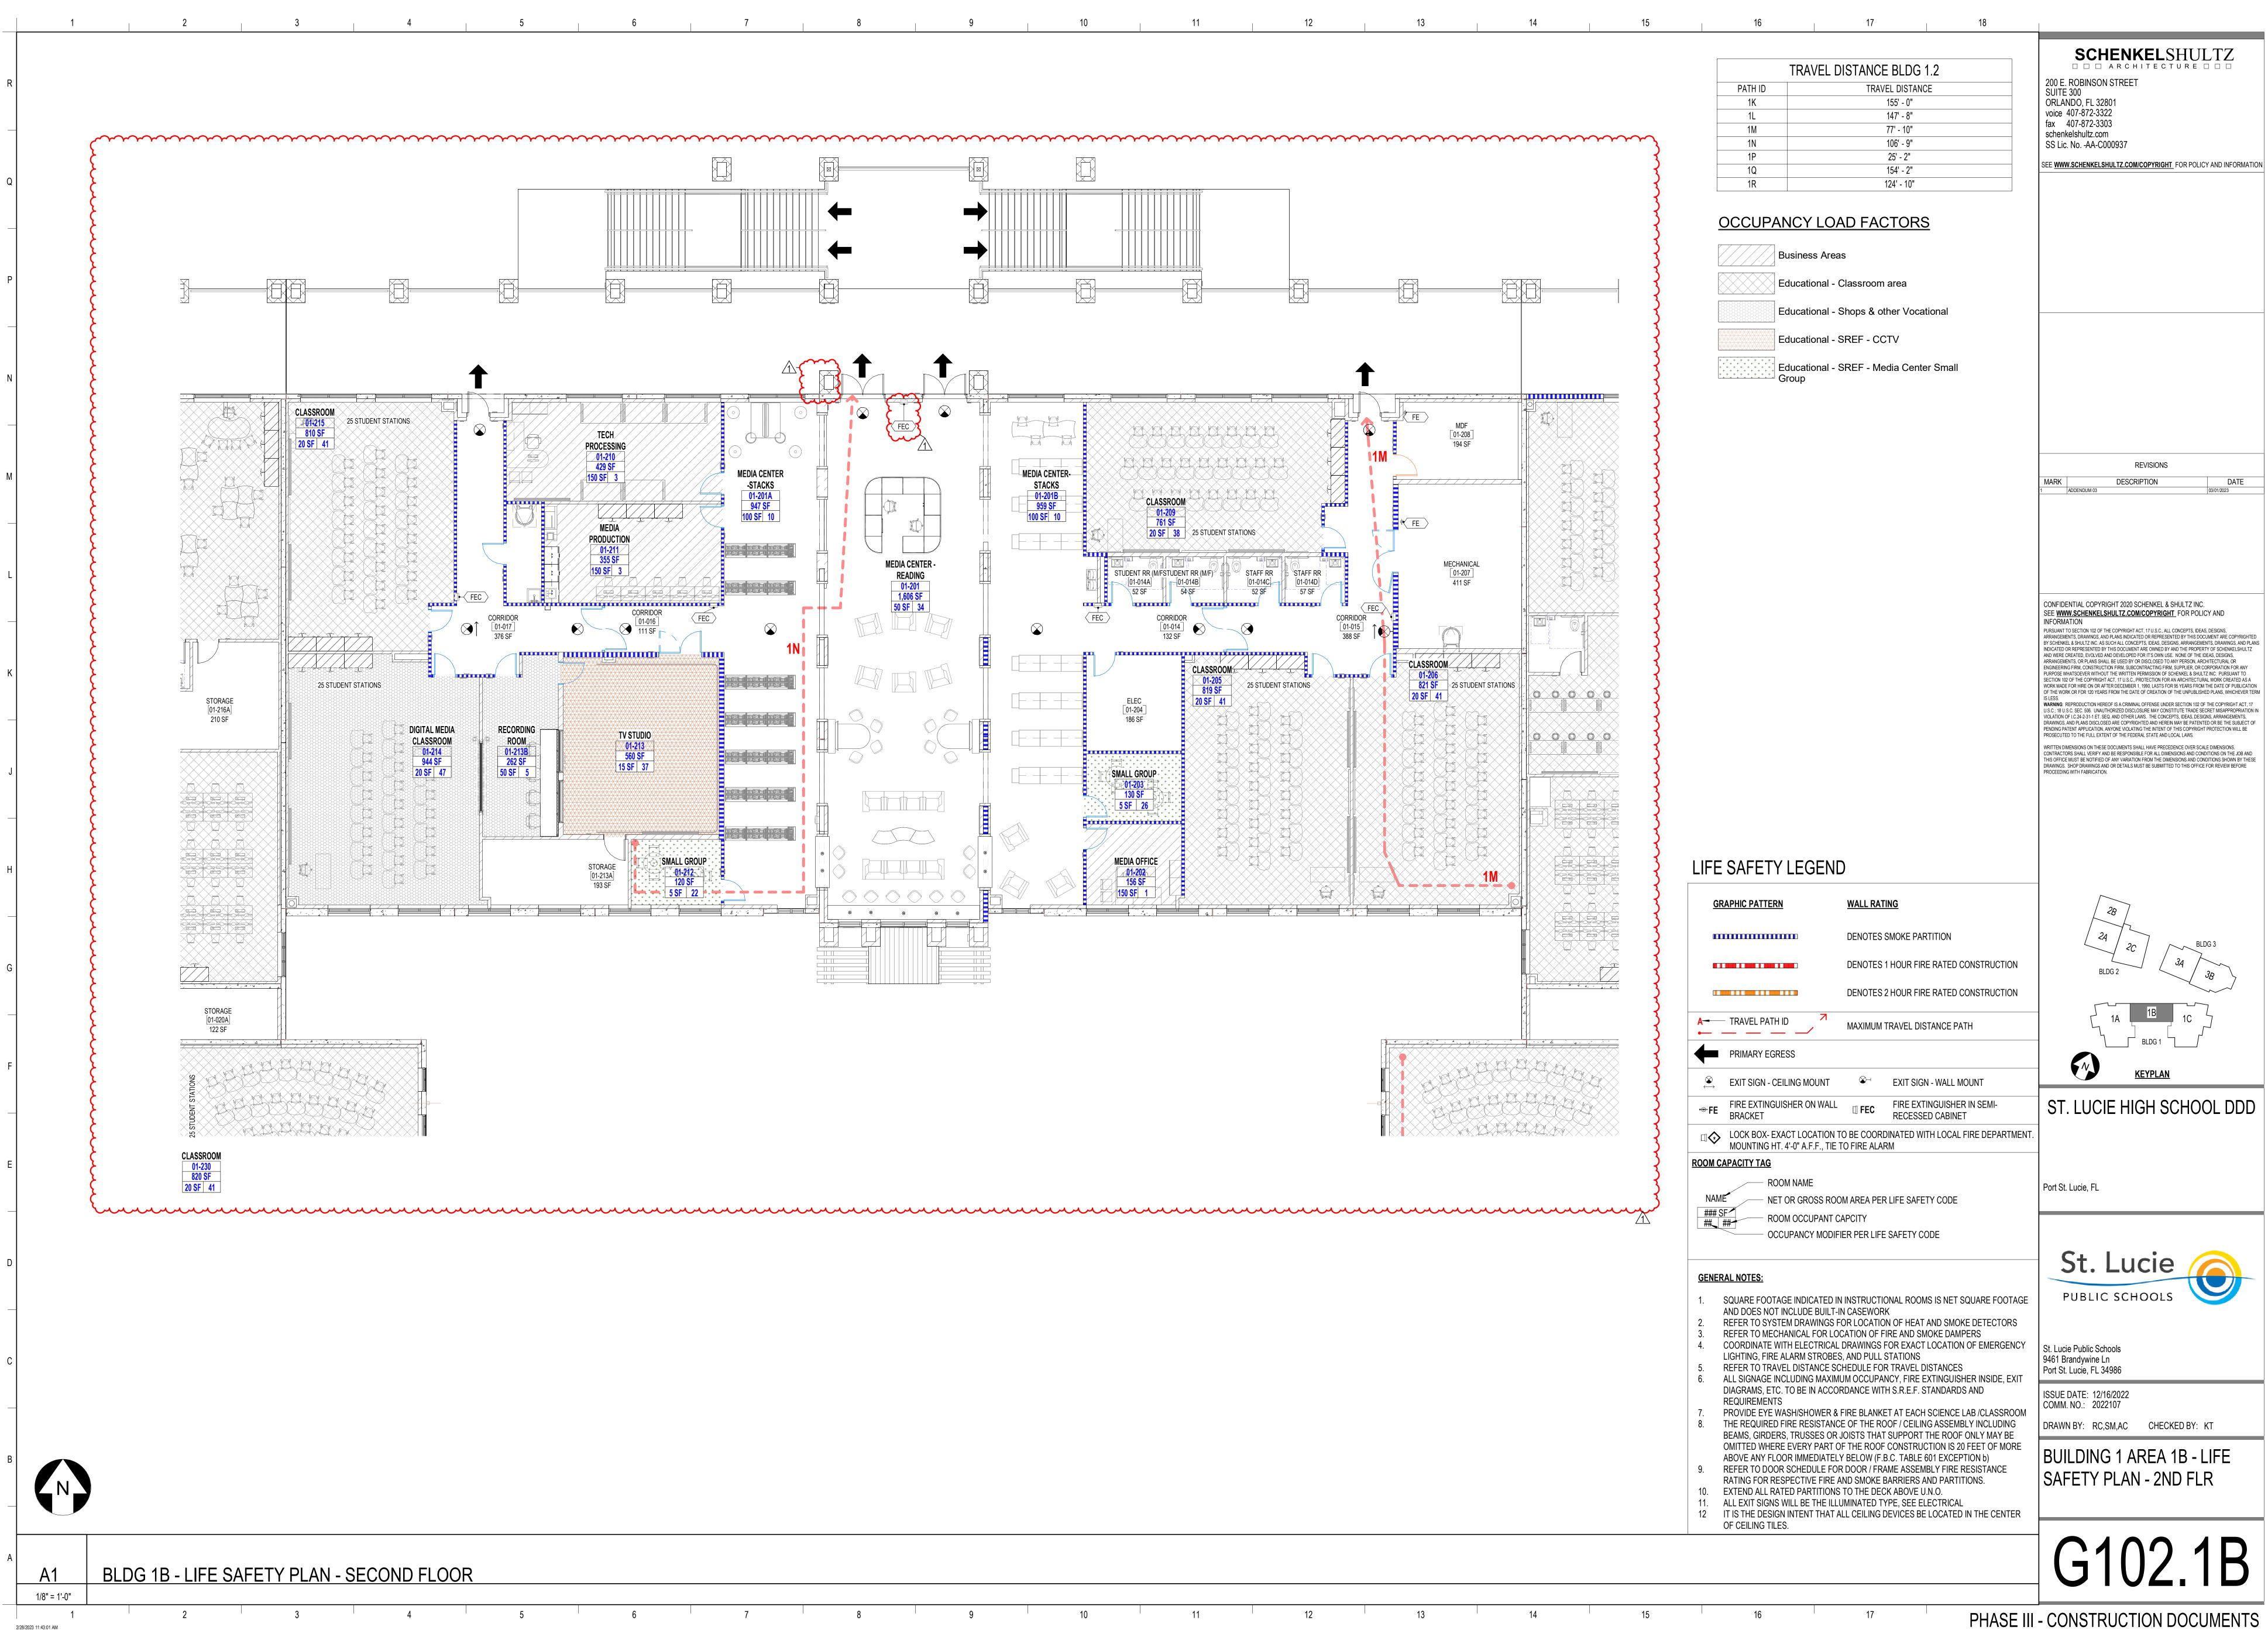

|                 | GENERAL                                                        |           |                    | A   |
|-----------------|----------------------------------------------------------------|-----------|--------------------|-----|
| SHEET           | SHEET TITLE                                                    | 23        | AS010              | 0   |
| G000.1          | COVER                                                          |           | AS011              | SIT |
| G001            | IGENERAL INFORMATION AND ABBREVIATIONS                         |           | AS020              | CA  |
| G010            | CODE SUMMARY & CALCULATIONS                                    | $\neg$    | AS021              | CC  |
| G012            | BUILDING AREA PLANS AND SCHEDULES                              |           | AS215              | CC  |
| G022            | ULASSEMBLIES                                                   | <u> </u>  | AS216              | CC  |
| G023            | UL ASSEMBLIES                                                  |           | AS400              | 0   |
| 6024            | TUL ASSEMBLIES                                                 |           | AS401              | EN  |
| G025            | ULASSEMBLIES                                                   |           | AS402              | EN  |
| G031            | PARTITION TYPES & NOTES                                        |           | AS502              | TE  |
| G032            | PARTITION TYPES AND DETAILS                                    |           | AS503              | SC  |
| G033            | TYPICAL PARTITION DETAILS                                      |           | AS504              | PR  |
| G034            | TYPICAL PARTITION DETAILS                                      |           | AS505              | BA  |
| G035            | EXTERIOR WALL SYSTEM DETAILS - TILT WALL 01                    |           | AS510              | SIT |
| G036            | EXTERIOR WALL SYSTEM DETAILS - TILT WALL 02                    |           | AS511              | SIT |
| G037            | EXTERIOR WALL SYSTEM DETAILS - TILT WALL MISC                  |           | AS520              | CA  |
| G038            | TILT WALL MOCK UP DETAILS                                      | /3\       | AS521              | CC  |
| G101            | LIFE SAFETY PLAN BUILDING 1, 2 & 3 - OVERALL - 1ST FLR         |           | AS522              | CC  |
| G101.1A         | BUILDING 1 AREA 1A - LIFE SAFETY PLAN - 1ST FLR                |           | Grand total: 20    |     |
| G101.1B         | BUILDING 1 AREA 1B - LIFE SAFETY PLAN - 1ST FLR                |           |                    |     |
| G101.1C         | BUILDING 1 AREA 1C - LIFE SAFETY PLAN - 1ST FLR                |           |                    |     |
| G101.2A         | BUILDING 2 AREA 2A - LIFE SAFETY PLAN - 1ST FLR                |           | SHEET              |     |
| G101.2B         | BUILDING 2 AREA 2B AND BUILDING 4 - LIFE SAFETY PLAN - 1ST FLR | 3         | NUMBER             |     |
| G101.2C         | BUILDING 2 AREA 2C - LIFE SAFETY PLAN - 1ST FLR                | <u> </u>  | A043               | BL  |
| G101.3A         | BUILDING 3 AREA 3A - LIFE SAFETY PLAN - 1ST FLR                |           | A043<br>A050       | BL  |
| G101.3B         | BUILDING 3 AREA 3B - LIFE SAFETY PLAN - 1ST FLR                |           | A030<br>A101.1A    | BL  |
| G102.1A         | BUILDING 1 AREA 1A - LIFE SAFETY PLAN - 2ND FLR                |           | A101.1A            | BL  |
| G102.1B         | BUILDING 1 AREA 1B - LIFE SAFETY PLAN - 2ND FLR                |           | A101.1D            | BL  |
| G102.1C         | BUILDING 1 AREA 1C - LIFE SAFETY PLAN - 2ND FLR                |           | A101.10            | BL  |
| Grand total: 28 |                                                                | <u>/2</u> | A101.2A<br>A101.2B | BL  |
|                 |                                                                | <u> </u>  | A101.2D            | BL  |
|                 |                                                                | $\wedge$  | A101.20<br>A101.3A | BL  |
|                 |                                                                |           | A101.3A<br>A101.3B | BL  |