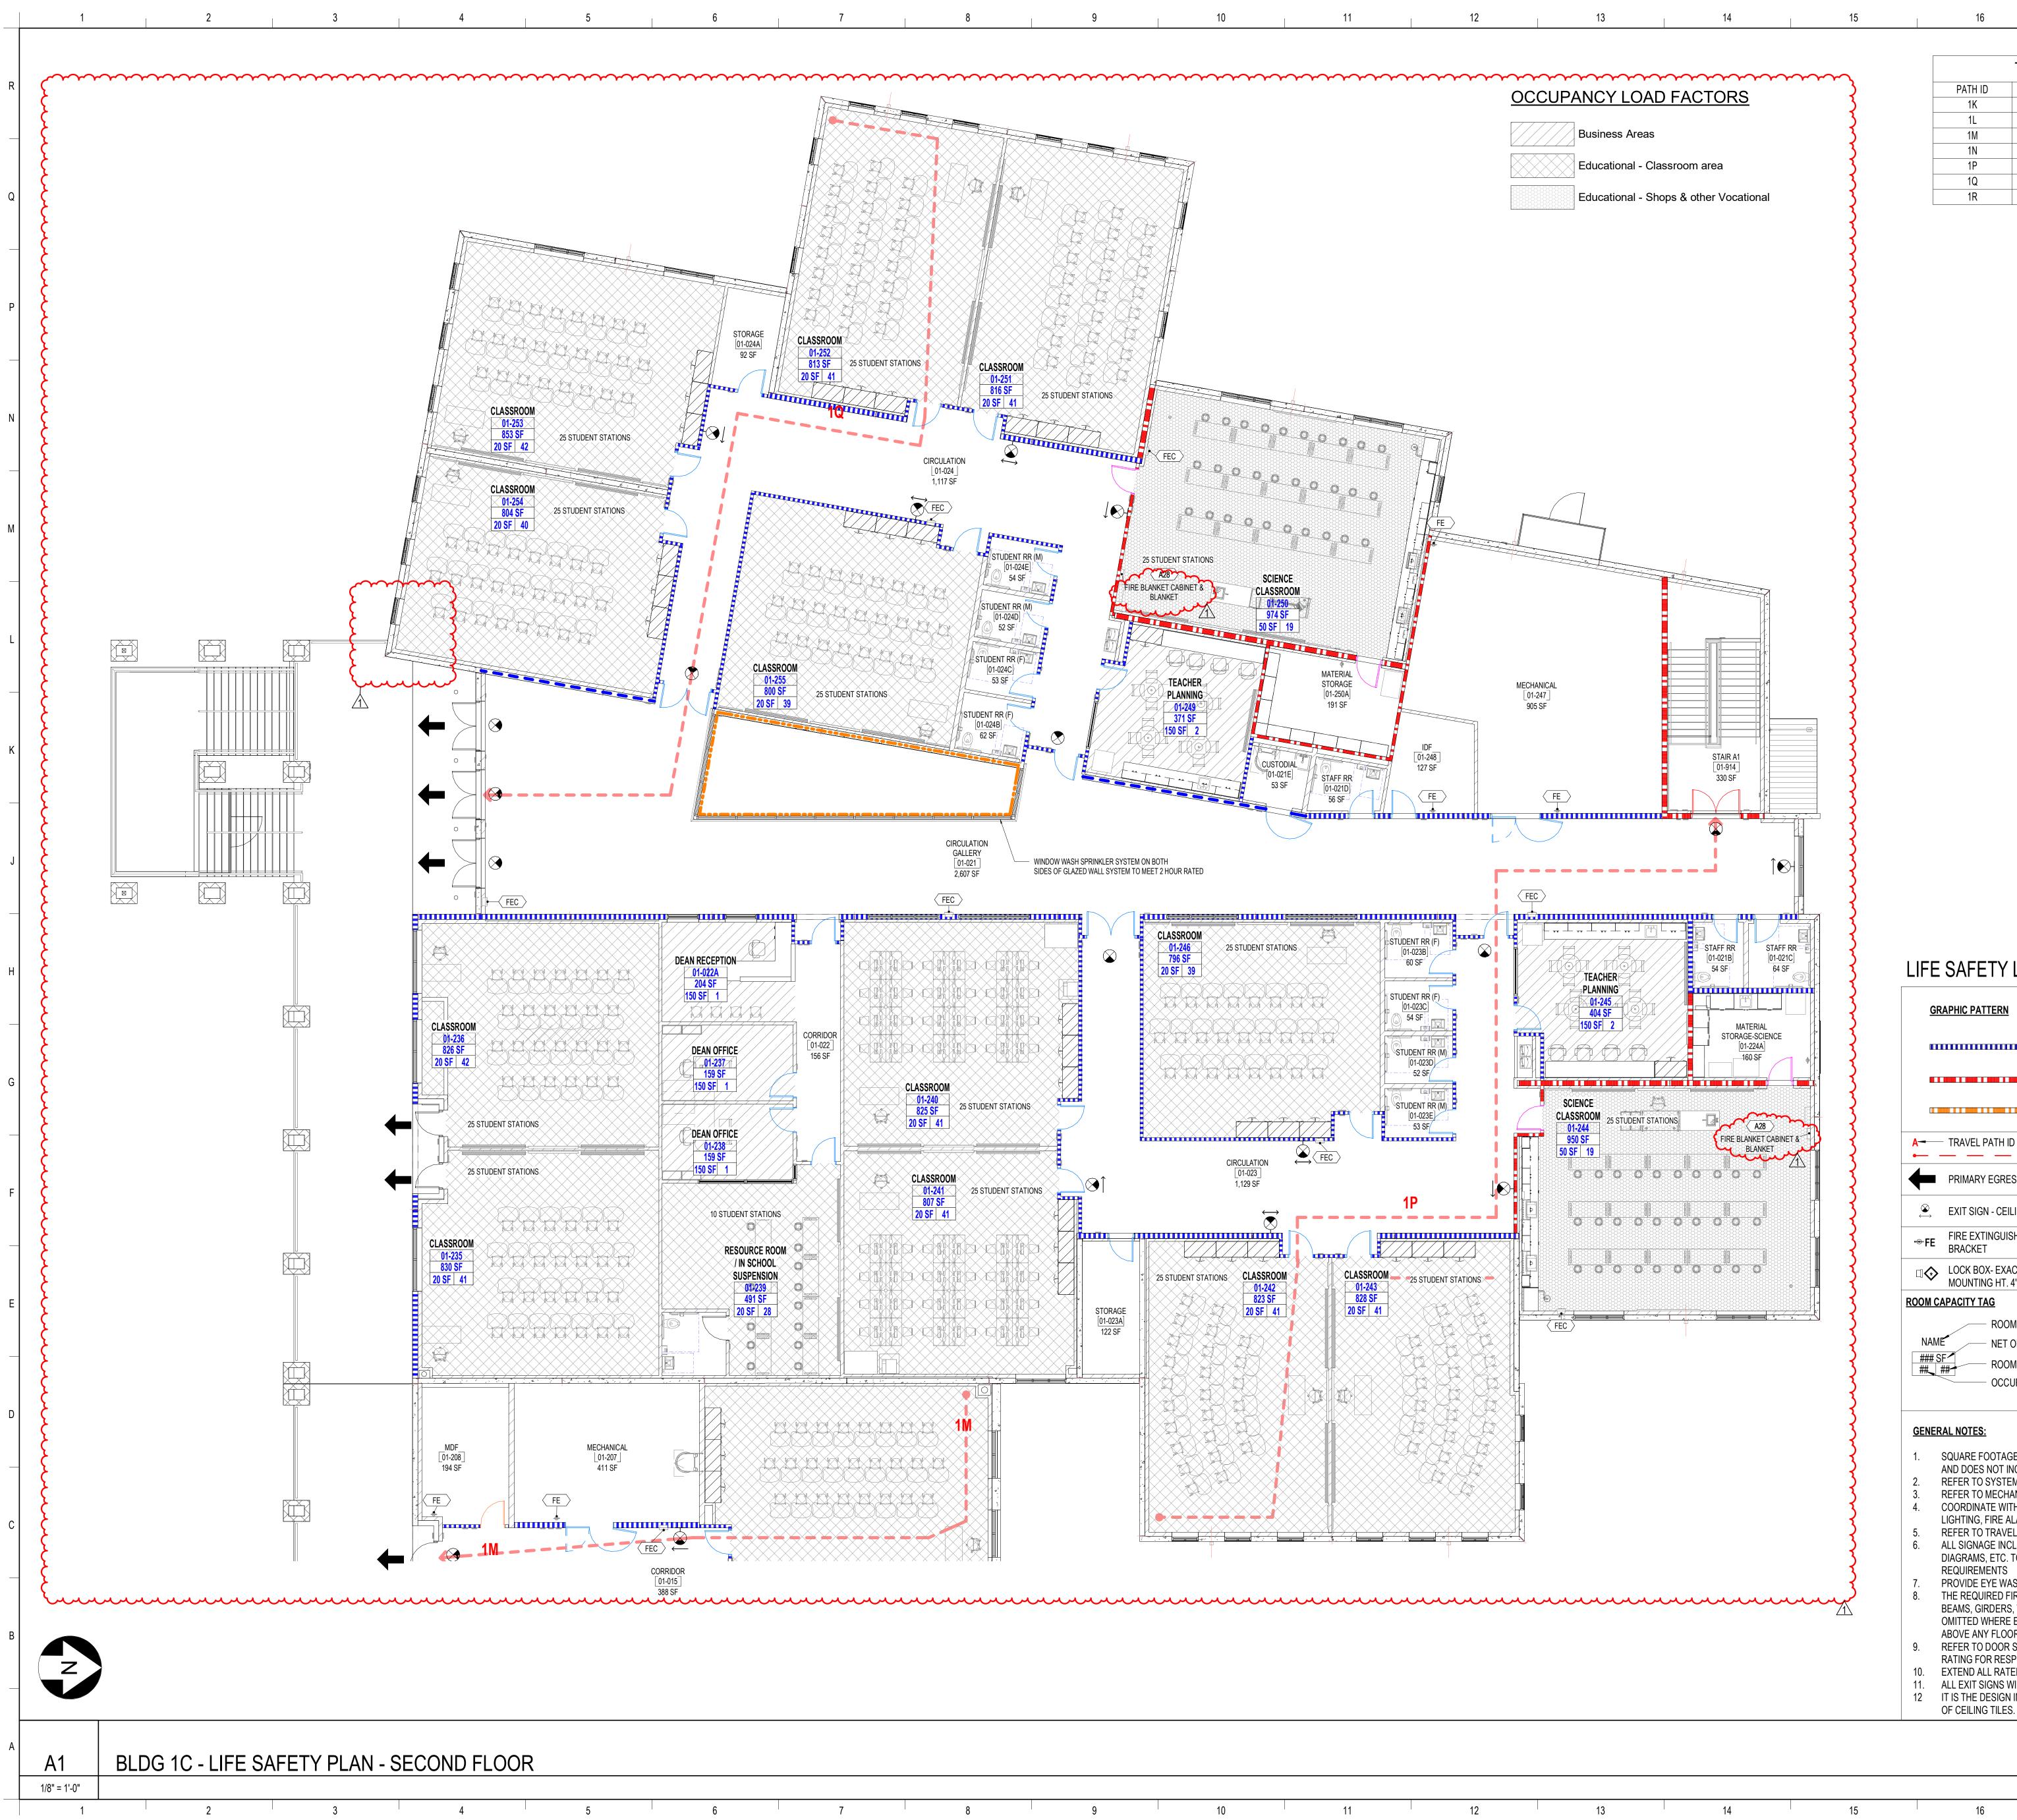

|                 | GENERAL                                                        |           |                    | A   |
|-----------------|----------------------------------------------------------------|-----------|--------------------|-----|
| SHEET           | SHEET TITLE                                                    | 23        | AS010              | 0   |
| G000.1          | COVER                                                          |           | AS011              | SIT |
| G001            | IGENERAL INFORMATION AND ABBREVIATIONS                         |           | AS020              | CA  |
| G010            | CODE SUMMARY & CALCULATIONS                                    | $\neg$    | AS021              | CC  |
| G012            | BUILDING AREA PLANS AND SCHEDULES                              |           | AS215              | CC  |
| G022            | ULASSEMBLIES                                                   | <u> </u>  | AS216              | CC  |
| G023            | UL ASSEMBLIES                                                  |           | AS400              | 0   |
| 6024            | TUL ASSEMBLIES                                                 |           | AS401              | EN  |
| G025            | ULASSEMBLIES                                                   |           | AS402              | EN  |
| G031            | PARTITION TYPES & NOTES                                        |           | AS502              | TE  |
| G032            | PARTITION TYPES AND DETAILS                                    |           | AS503              | SC  |
| G033            | TYPICAL PARTITION DETAILS                                      |           | AS504              | PR  |
| G034            | TYPICAL PARTITION DETAILS                                      |           | AS505              | BA  |
| G035            | EXTERIOR WALL SYSTEM DETAILS - TILT WALL 01                    |           | AS510              | SIT |
| G036            | EXTERIOR WALL SYSTEM DETAILS - TILT WALL 02                    |           | AS511              | SIT |
| G037            | EXTERIOR WALL SYSTEM DETAILS - TILT WALL MISC                  |           | AS520              | CA  |
| G038            | TILT WALL MOCK UP DETAILS                                      | /3\       | AS521              | CC  |
| G101            | LIFE SAFETY PLAN BUILDING 1, 2 & 3 - OVERALL - 1ST FLR         |           | AS522              | CC  |
| G101.1A         | BUILDING 1 AREA 1A - LIFE SAFETY PLAN - 1ST FLR                |           | Grand total: 20    |     |
| G101.1B         | BUILDING 1 AREA 1B - LIFE SAFETY PLAN - 1ST FLR                |           |                    |     |
| G101.1C         | BUILDING 1 AREA 1C - LIFE SAFETY PLAN - 1ST FLR                |           |                    |     |
| G101.2A         | BUILDING 2 AREA 2A - LIFE SAFETY PLAN - 1ST FLR                |           | SHEET              |     |
| G101.2B         | BUILDING 2 AREA 2B AND BUILDING 4 - LIFE SAFETY PLAN - 1ST FLR | 3         | NUMBER             |     |
| G101.2C         | BUILDING 2 AREA 2C - LIFE SAFETY PLAN - 1ST FLR                | <u> </u>  | A043               | BL  |
| G101.3A         | BUILDING 3 AREA 3A - LIFE SAFETY PLAN - 1ST FLR                |           | A043<br>A050       | BL  |
| G101.3B         | BUILDING 3 AREA 3B - LIFE SAFETY PLAN - 1ST FLR                |           | A030<br>A101.1A    | BL  |
| G102.1A         | BUILDING 1 AREA 1A - LIFE SAFETY PLAN - 2ND FLR                |           | A101.1A            | BL  |
| G102.1B         | BUILDING 1 AREA 1B - LIFE SAFETY PLAN - 2ND FLR                |           | A101.1D            | BL  |
| G102.1C         | BUILDING 1 AREA 1C - LIFE SAFETY PLAN - 2ND FLR                |           | A101.10            | BL  |
| Grand total: 28 |                                                                | <u>/2</u> | A101.2A<br>A101.2B | BL  |
|                 |                                                                | <u> </u>  | A101.2D            | BL  |
|                 |                                                                | $\wedge$  | A101.20<br>A101.3A | BL  |
|                 |                                                                |           | A101.3A<br>A101.3B | BL  |