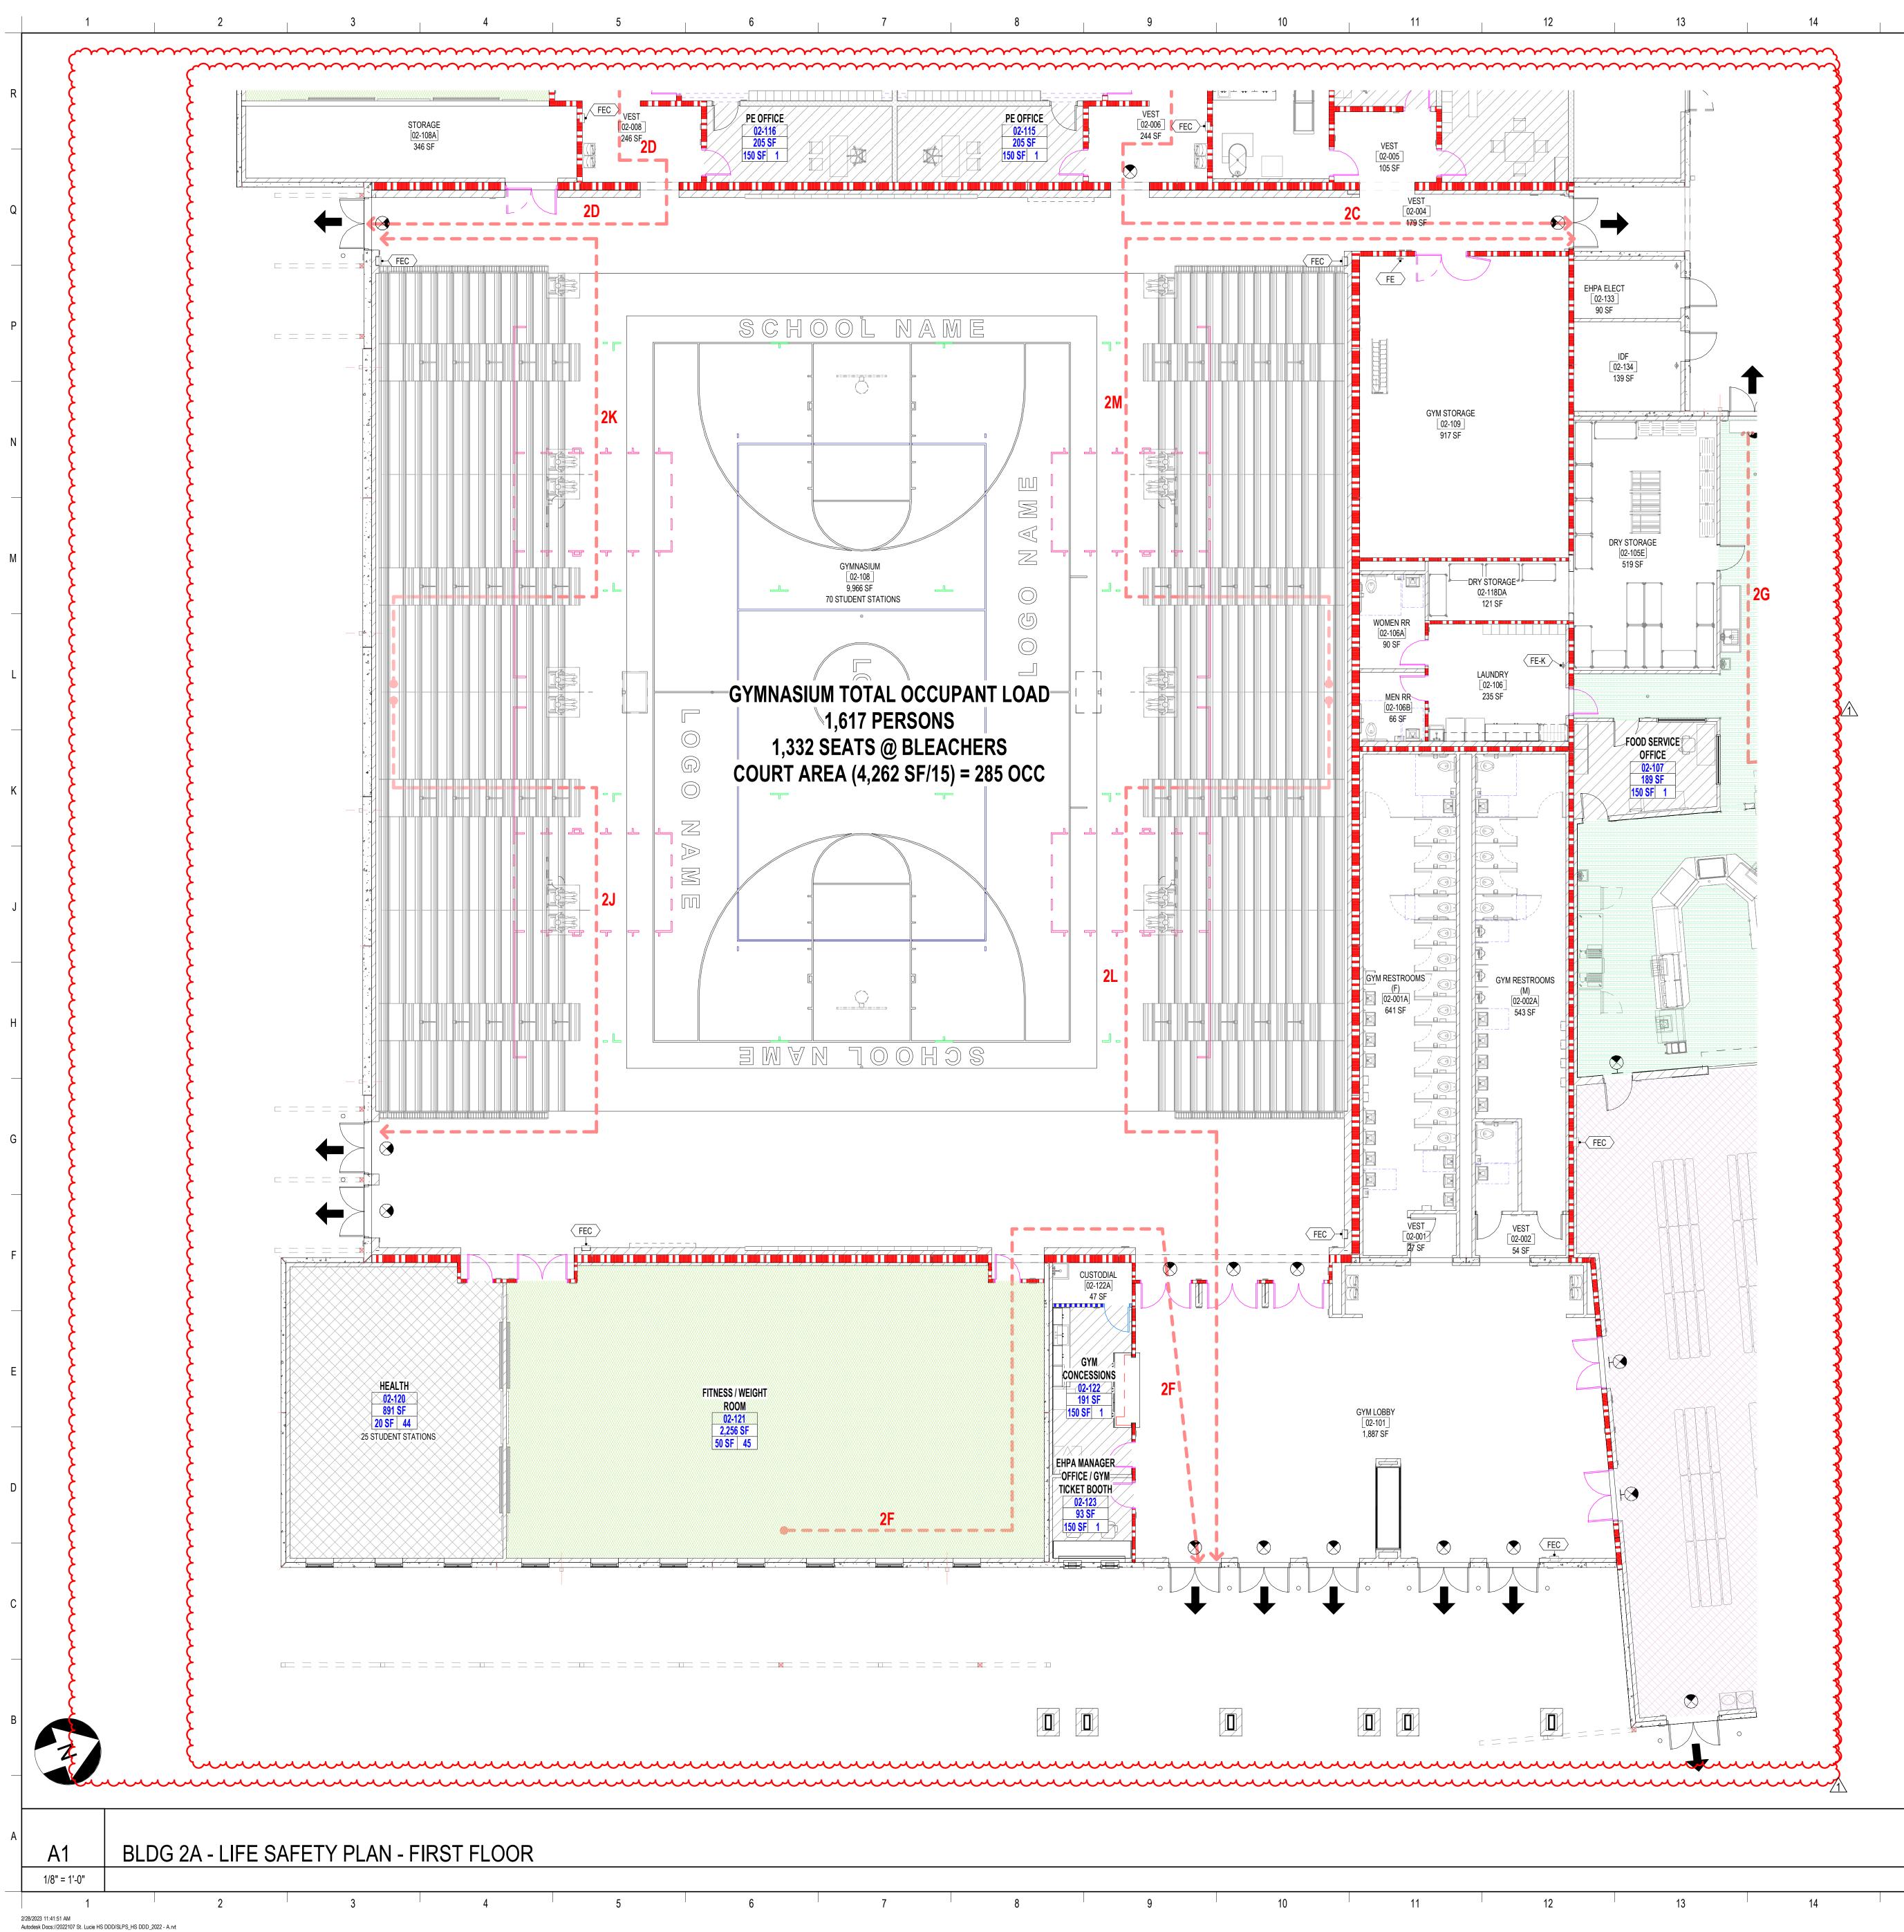

|                                                                                                                                                                                                                                                                                                                                                                                                                                                                                                 |                                                                                                                                                                                                      |





| TRA     | VEL DISTANCE BLDG 2 |  |
|---------|---------------------|--|
| PATH ID | TRAVEL DISTANCE     |  |
| 2A      | 74' - 6"            |  |
| 2B      | 33' - 10"           |  |
| 2C      | 148' - 11"          |  |
| 2D      | 130' - 5"           |  |
| 2F      | 122' - 4"           |  |
| 2G      | 74' - 0"            |  |
| 2H      | 156' - 0"           |  |
| 2J      | 76' - 5"            |  |
| 2K      | 78' - 1"            |  |
| 2L      | 76' - 5"            |  |
| 2M      | 78' - 1"            |  |

### **OCCUPANCY LOAD FACTORS**

| Assembly w/o Fixed Seats - Unconcentrated (tables & chairs) |
|-------------------------------------------------------------|
| Business Areas                                              |
| Educational - Classroom area