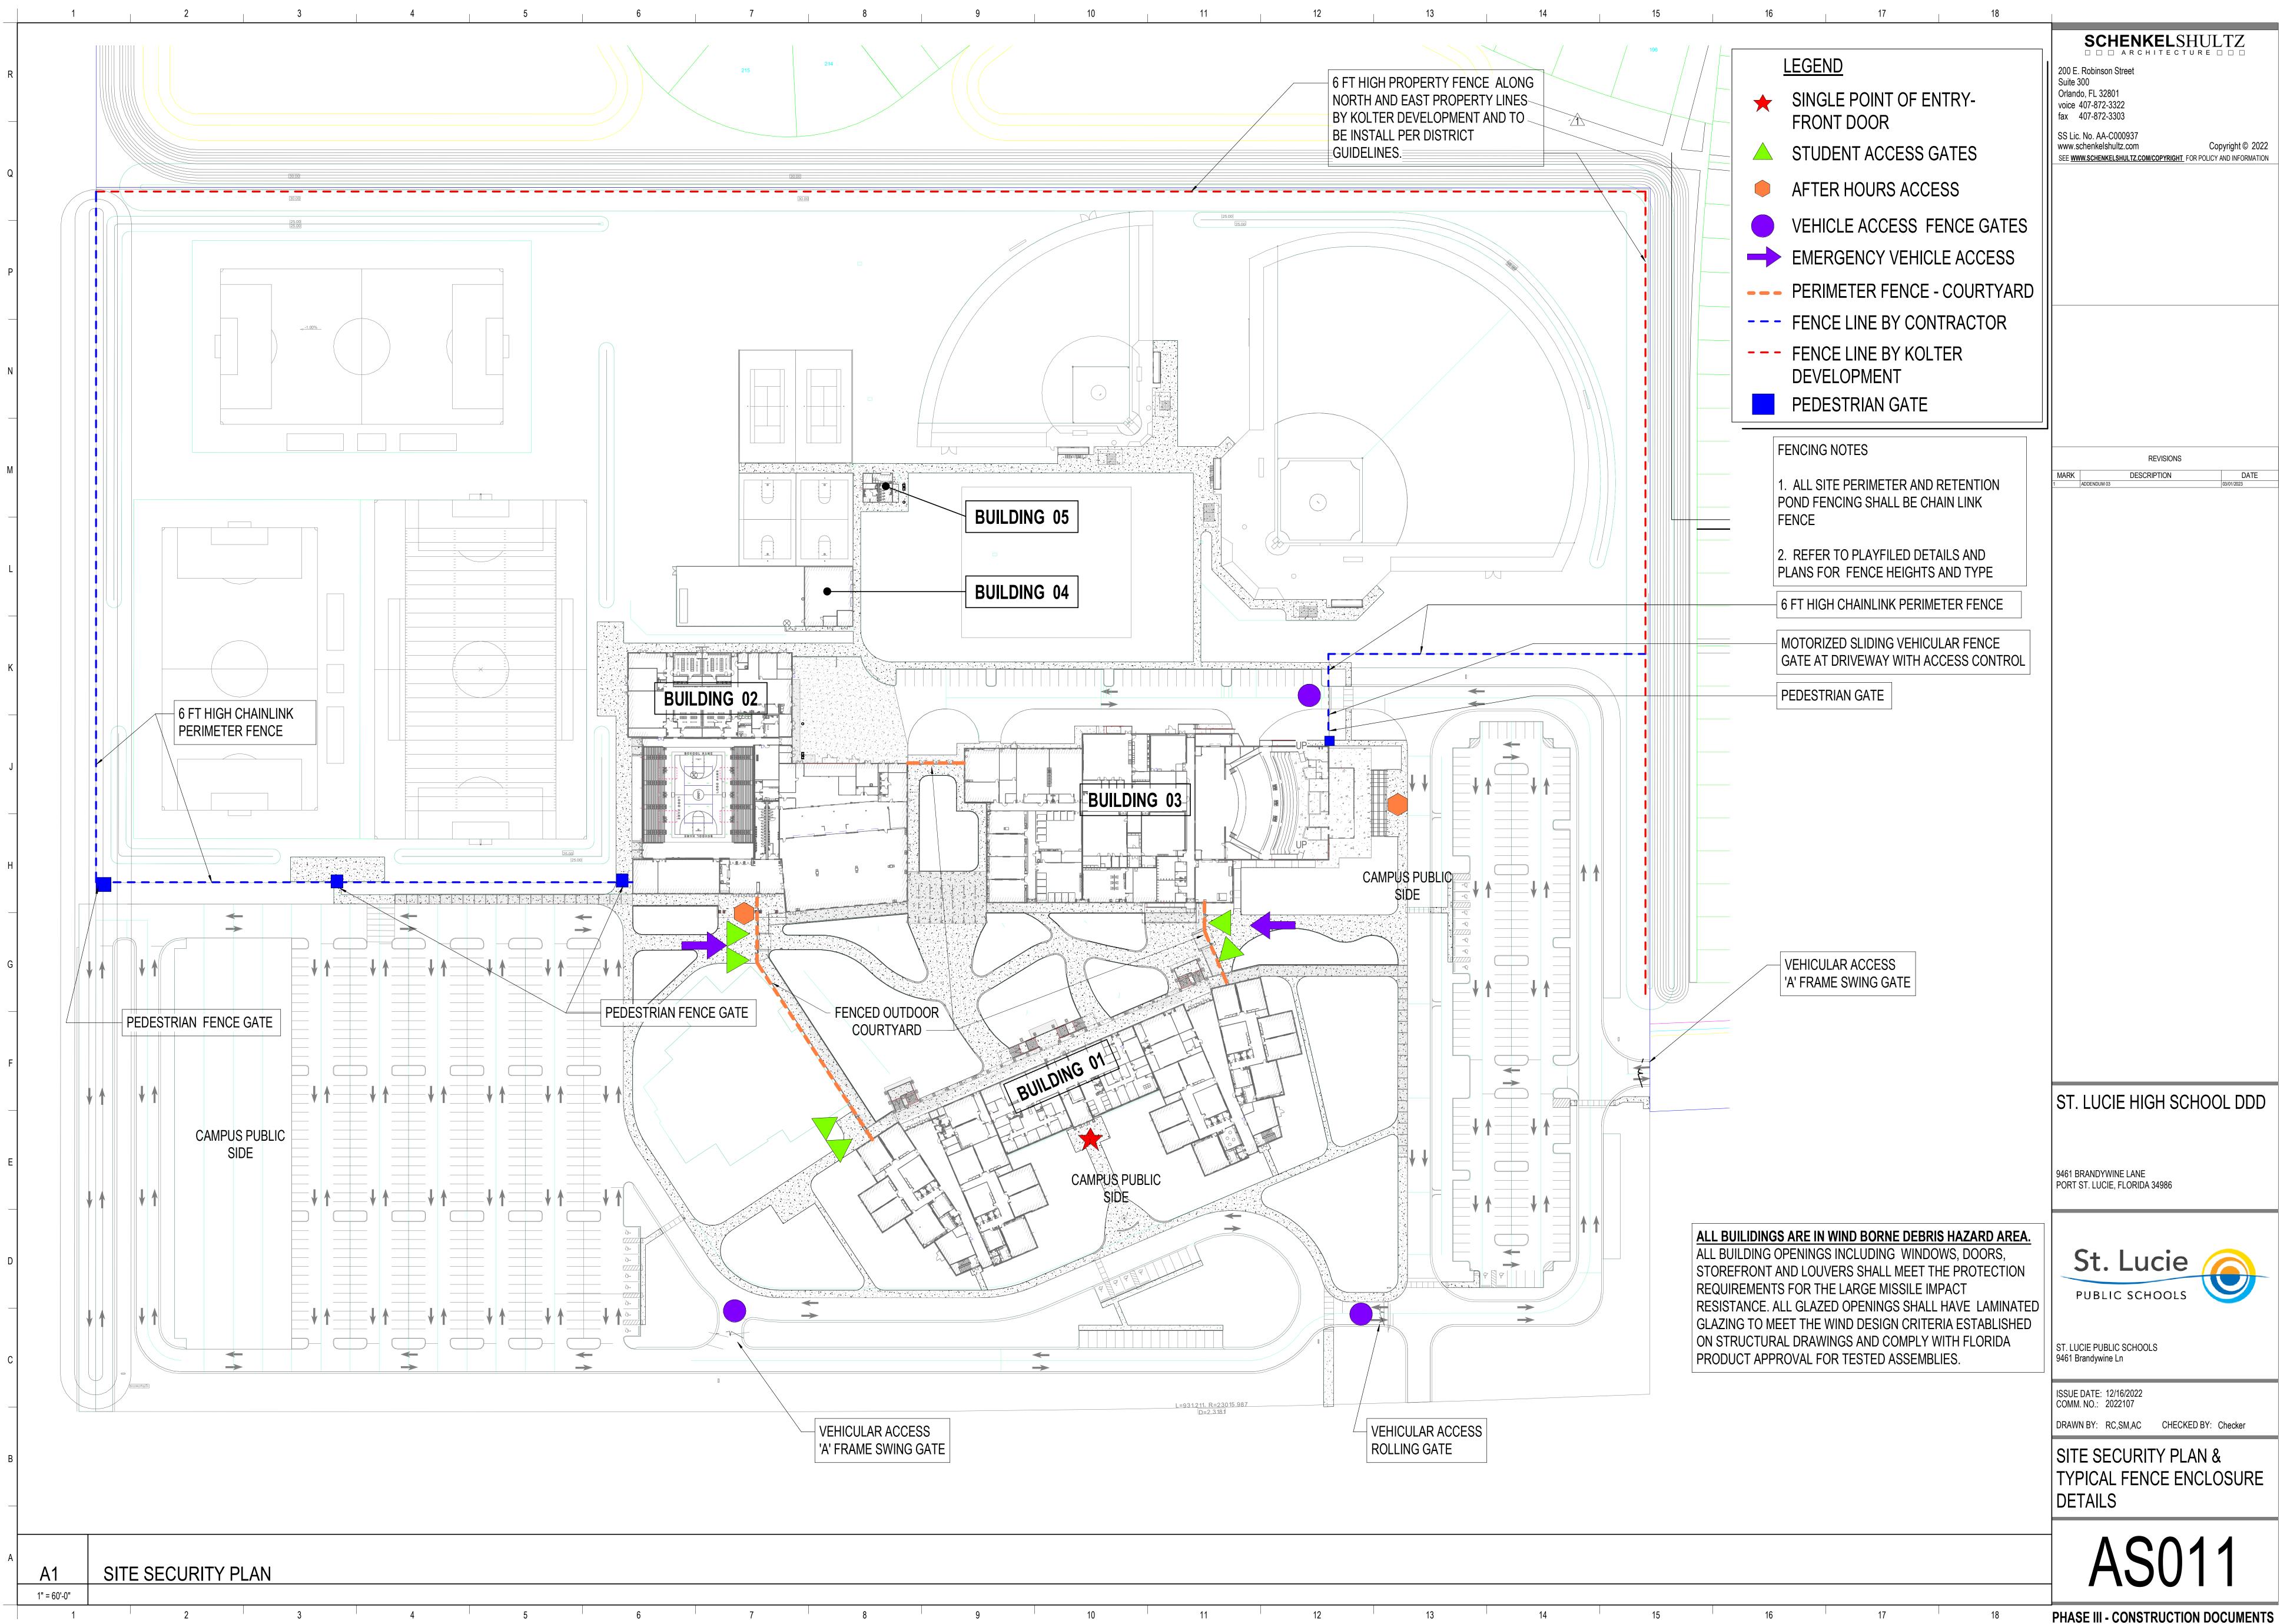

|  |
|         |                                                                                                                                                                                   |  |  |
|         |                                                                                                                                                                                   |  |  |
|         |                                                                                                                                                                                   |  |  |
|         | PHASE III - CONSTRUCTION DOCUMENTS                                                                                                                                                |  |  |



6/20/2023 6:14:21 PM Autodesk Docs://2022107 St. Lucie HS DDD/SLPS\_HS DDD\_2022 - SITE.rvt



| SCHENKELSHULTZ                                                                                       |   |
|------------------------------------------------------------------------------------------------------|---|
| 200 E. Robinson Street                                                                               |   |
| Suite 300<br>Orlando, FL 32801                                                                       |   |
| voice 407-872-3322<br>fax 407-872-3303                                                               |   |
| SS Lic. No. AA-C000937                                                                               |   |
| www.schenkelshultz.comCopyright © 2022SEE WWW.S