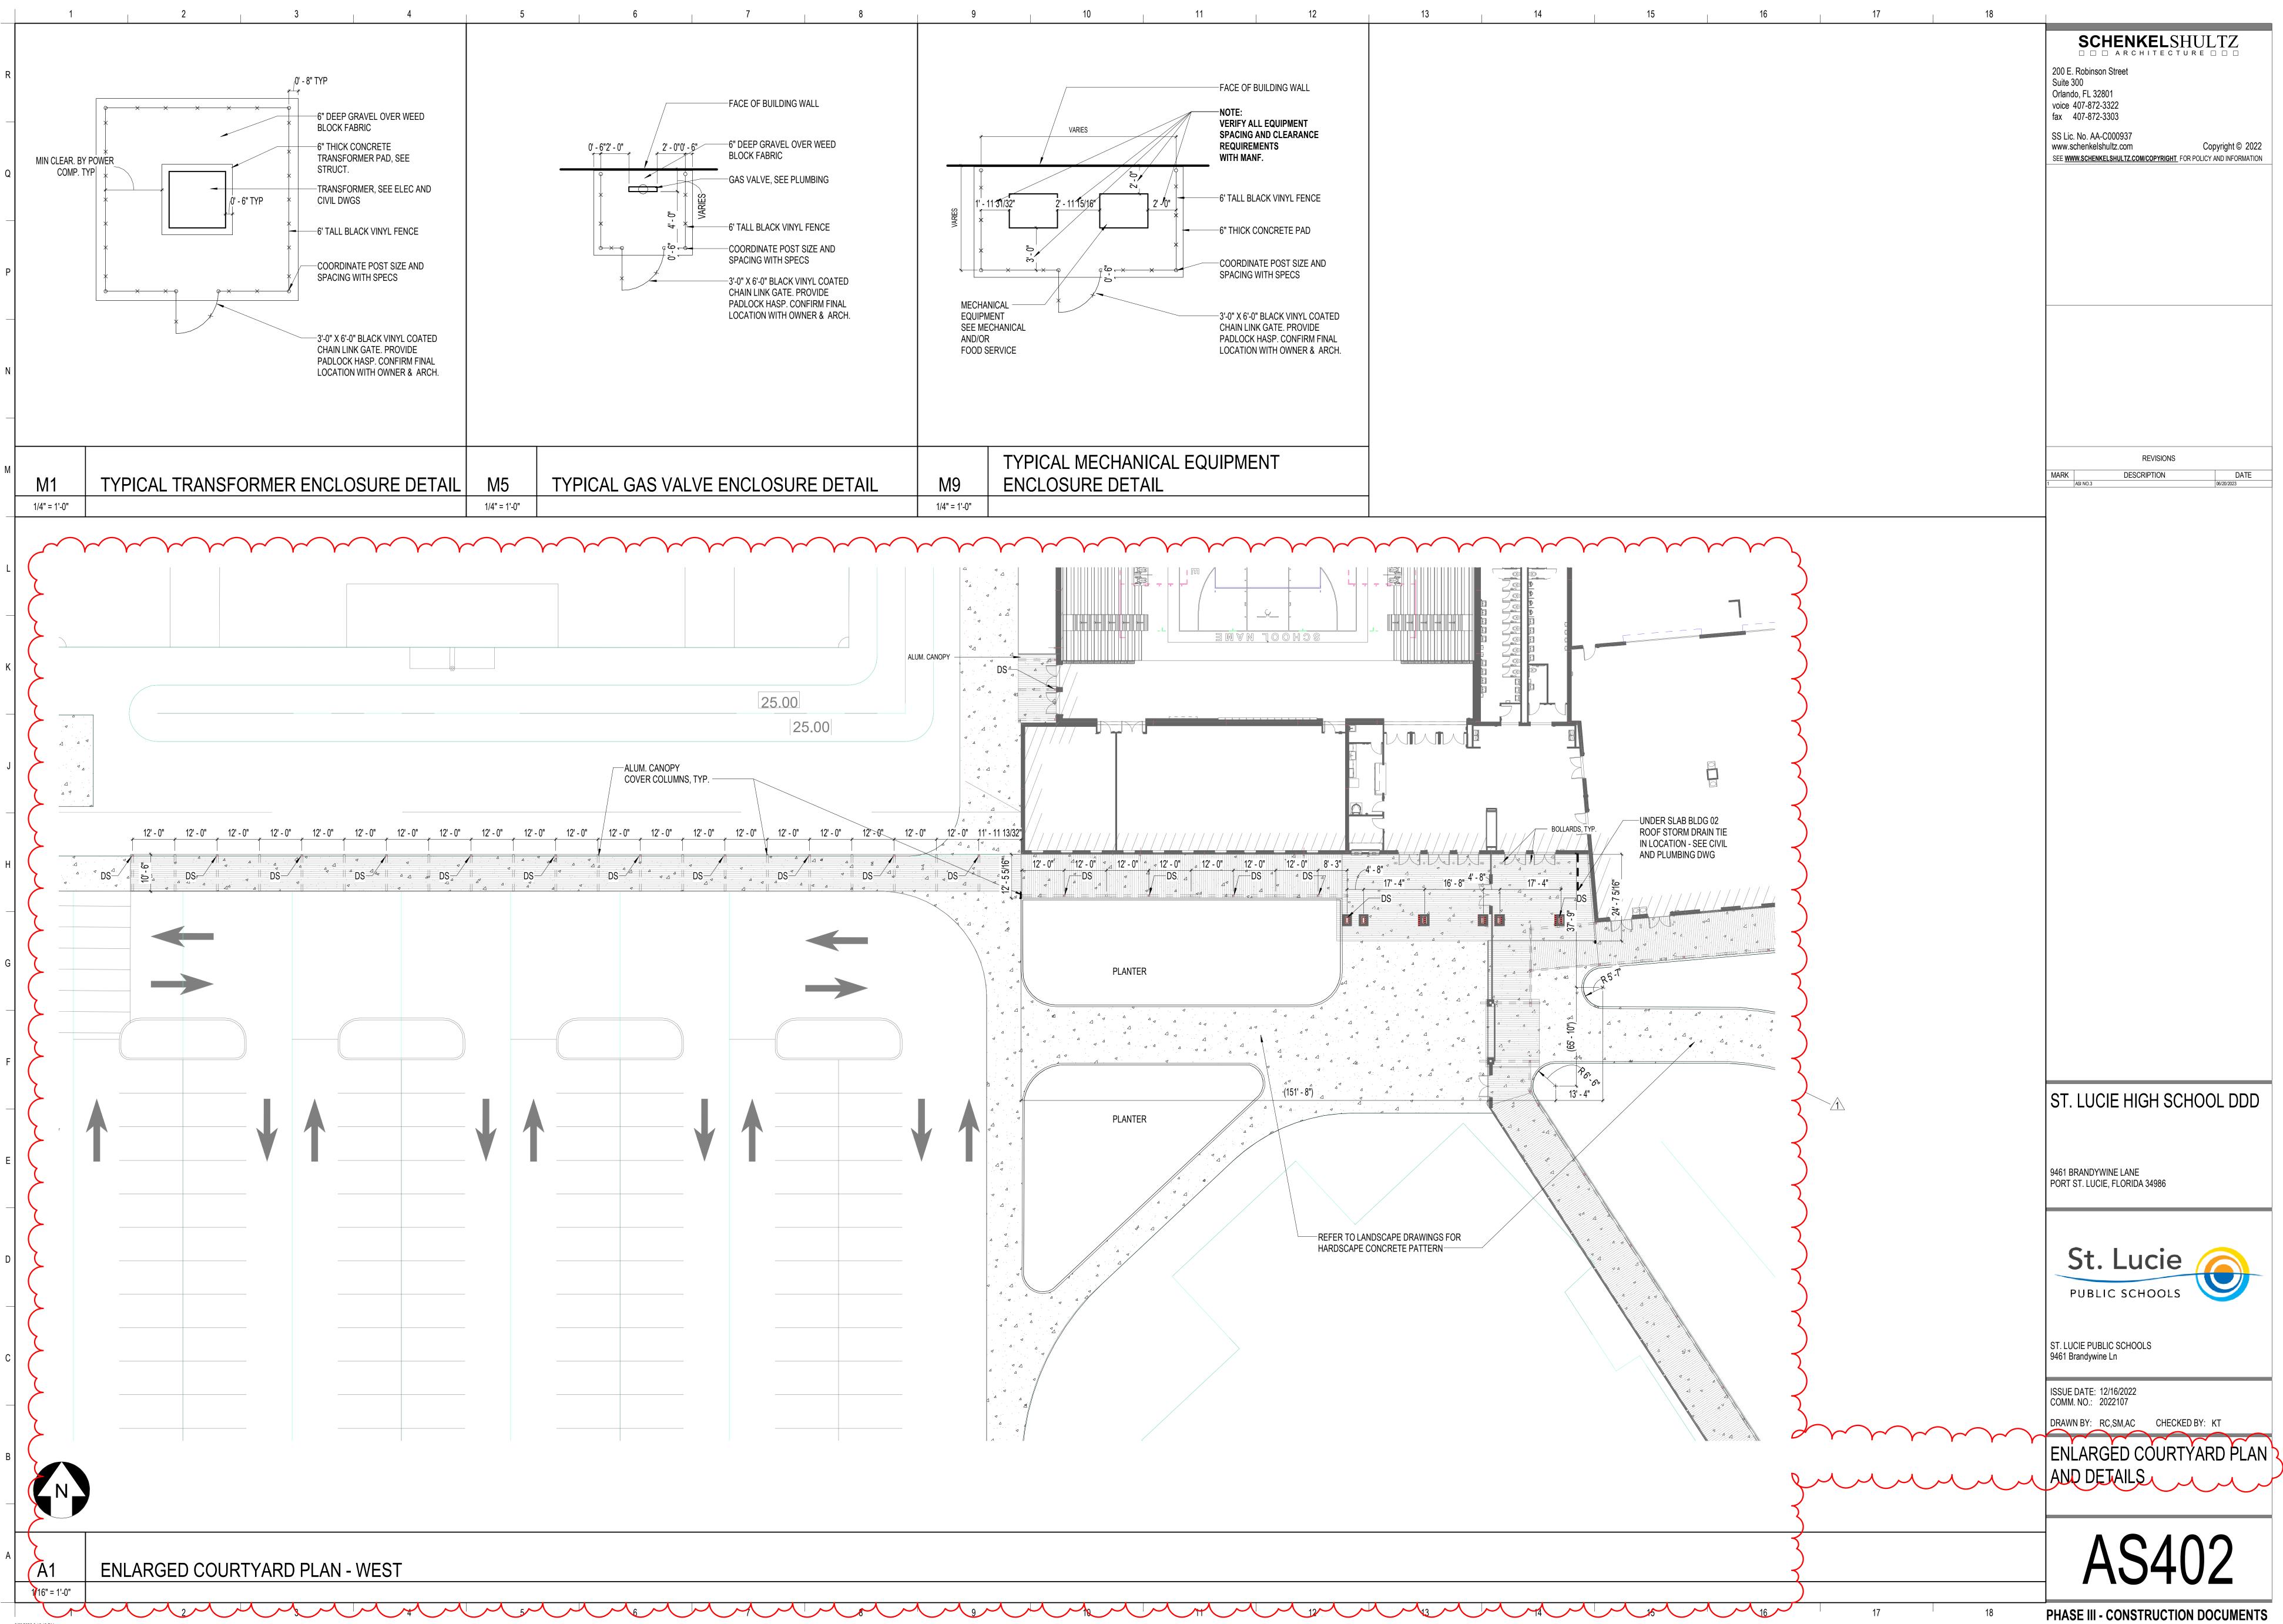

|     | SCHENKELSHULTZ                                                    |
|-----|-------------------------------------------------------------------|
|     | 200 E. Robinson Street                                            |
|     | Luite 300                                                         |
|     | Olando, FL 32801                                                  |
|     | volice 407-872-3322<br>fax 407-872-3303                           |
|     | 2                                                                 |
|     | SS Lic. No. AA-C000937<br>www.schenkelshultz.com Copyright © 2022 |
|     | SEE WWW.SCHENKELSHULTZ.COM/COPYRIGHT FOR POLICY AND INFORMATION   |
|     | $\mathbf{x}$                                                      |
|     |                                                                   |
|     | 2                                                                 |
|     |                                                                   |
|     | $\prec$                                                           |
|     | ζ                                                                 |
|     |                                                                   |
|     | 5                                                                 |
|     |                                                                   |
|     | $\checkmark$                                                      |
|     | 2                                                                 |
|     |                                                                   |
|     | $\boldsymbol{\zeta}$                                              |
|     | $\mathbf{x}$                                                      |
|     |                                                                   |
|     | $\boldsymbol{\lambda}$                                            |
|     |                                                                   |
|     | <                                                                 |
|     | REVISIONS                                                         |
|     | MARK DESCRIPTION DATE ADDENDUM 03 03/01/2023                      |
|     | 2 ASI NO.3 06/20/2023                                             |
|     |                                                                   |
|     | $\checkmark$                                                      |
|     | 2                                                                 |
|     |                                                                   |
|     | $\boldsymbol{\prec}$                                              |
|     | $\mathbf{x}$                                                      |
|     |                                                                   |
|     | 2                                                                 |
|     |                                                                   |
|     | $\prec$                                                           |
|     | 5                                                                 |
|     |                                                                   |
| )1) | $\sum_{i=1}^{n}$                                                  |
|     |                                                                   |
|     | $\checkmark$                                                      |
|     | 2                                                                 |
|     |                                                                   |
|     | $\boldsymbol{\zeta}$                                              |
|     | $\mathbf{x}$                                                      |
|     |                                                                   |
|     | 2                                                                 |
|     |                                                                   |
|     |                                                                   |
|     | ζ —                                                               |
|     |                                                                   |
|     | $\mathbf{\hat{J}}$                                                |
|     |                                                                   |
|     | $\checkmark$                                                      |
|     | 2                                                                 |
|     |                                                                   |
|     | $\boldsymbol{\zeta}$                                              |
|     | $\mathbf{x}$                                                      |
|     |                                                                   |
|     | 2                                                                 |
|     |                                                                   |
|     | $\boldsymbol{\zeta}$                                              |
|     |                                                                   |
|     | ST. LUCIE HIGH SCHOOL DDD                                         |
|     |                                                                   |
|     |                                                                   |
|     | $\boldsymbol{\zeta}$                                              |
|     | 9461 BRANDYWINE LANE                                              |
| •   | PORT ST. LUCIE, FLORIDA 34986                                     |
|     | <u>ک</u>                                                          |
|     |                                                                   |
|     | ۲                                                                 |
|     | St. Lucie                                                         |
|     | JI. LUCIE                                                         |
|     |                                                                   |
|     | PUBLIC SCHOOLS                                                    |
|     | $\sum_{i=1}^{n}$                                                  |
|     |                                                                   |
|     | ST. LUCIE PUBLIC SCHOOLS<br>\$461 Brandywine Ln                   |
|     | ζ                                                                 |
|     | 18SUE DATE: 12/16/2022                                            |
|     | OMM. NO.: 2022107                                                 |
|     | DRAWN BY: RC,SM,AC CHECKED BY: Checker                            |
|     |                                                                   |
|     | <b>OVERALL COURTYARD PLAN</b>                                     |
|     | JULINEL OUUNTIAND FLAN                                            |
|     | $\boldsymbol{\zeta}$                                              |
|     | $\mathbf{i}$                                                      |
|     |                                                                   |
|     |                                                                   |
|     |                                                                   |
|     | AS400                                                             |
| _   |                                                                   |
| _   |                                                                   |
|     | PHASE III - CONSTRUCTION DOCUMENTS                                |
|     |                                                                   |