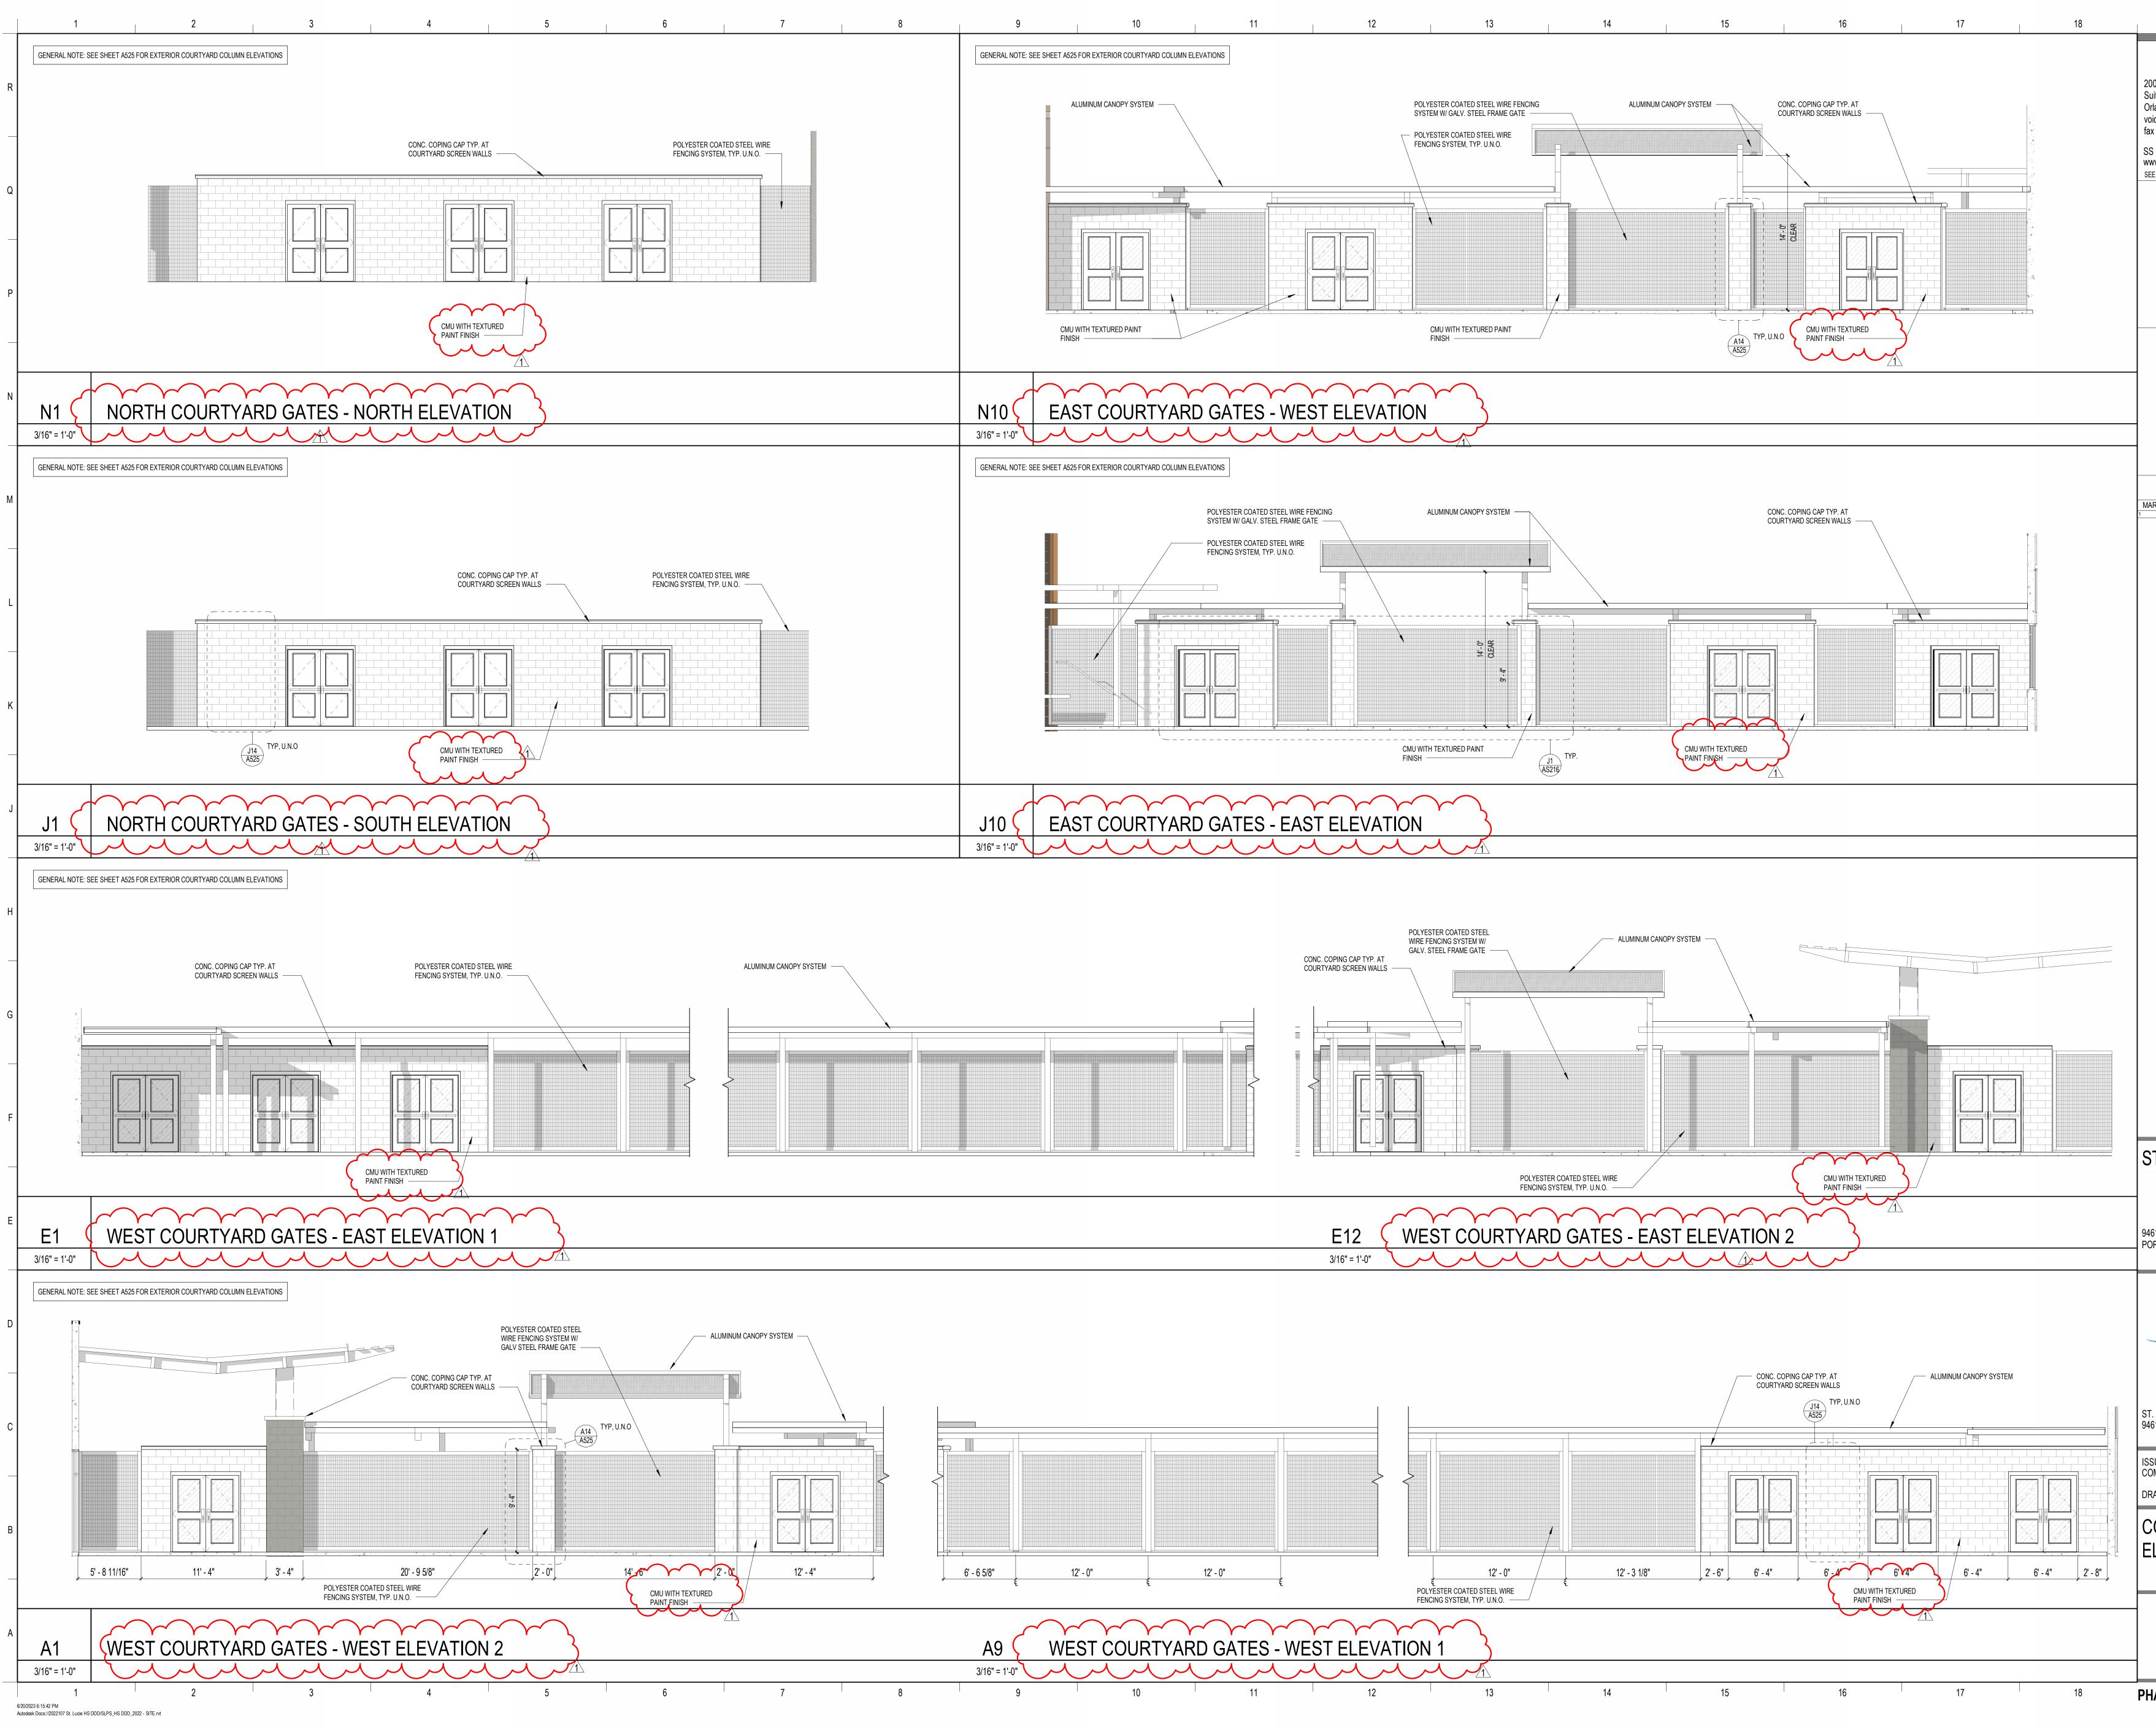

6/20/2023 6:14:21 PM Autodesk Docs://2022107 St. Lucie HS DDD/SLPS\_HS DDD\_2022 - SITE.rvt

| SCHENKELSHULTZ                                                                                       |   |
|------------------------------------------------------------------------------------------------------|---|
| 200 E. Robinson Street                                                                               |   |
| Suite 300<br>Orlando, FL 32801                                                                       |   |
| voice 407-872-3322<br>fax 407-872-3303                                                               |   |
| SS Lic. No. AA-C000937                                                                               |   |
| www.schenkelshultz.comCopyright © 2022SEE WWW.SCHENKELSHULTZ.COM/COPYRIGHTFOR POLICY AND INFORMATION |   |
|                                                                                                      |   |
|                                                                                                      |   |
|                                                                                                      |   |
|                                                                                                      |   |
|                                                                                                      |   |
|                                                                                                      |   |
|                                                                                                      |   |
|                                                                                                      |   |
|                                                                                                      |   |
|                                                                                                      |   |
| -                                                                                                    |   |
| -                                                                                                    |   |
| REVISIONS                                                                                            |   |
| MARK DESCRIPTION DATE                                                                                |   |
| 1 ASI NO.3 06/20/2023                                                                                |   |
|                                                                                                      |   |
|                                                                                                      |   |
|                                                                                                      |   |
|                                                                                                      |   |
|                                                                                                      |   |
|                                                                                                      |   |
|                                                                                                      |   |
|                                                                                                      |   |
|                                                                                                      |   |
|                                                                                                      |   |
| _                                                                                                    |   |
|                                                                                                      |   |
| _                                                                                                    |   |
|                                                                                                      |   |
|                                                                                                      |   |
|                                                                                                      |   |
|                                                                                                      |   |
|                                                                                                      |   |
|                                                                                                      |   |
|                                                                                                      |   |
|                                                                                                      |   |
|                                                                                                      |   |
|                                                                                                      |   |
|                                                                                                      |   |
|                                                                                                      |   |
|                                                                                                      |   |
| ST. LUCIE HIGH SCHOOL DDD                                                                            |   |
|                                                                                                      |   |
| -                                                                                                    |   |
| 9461 BRANDYWINE LANE                                                                                 |   |
| PORT ST. LUCIE, FLORIDA 34986                                                                        |   |
|                                                                                                      |   |
|                                                                                                      |   |
| St. Lucie                                                                                            |   |
|                                                                                                      |   |
| PUBLIC SCHOOLS                                                                                       |   |
|                                                                                                      |   |
| ST. LUCIE PUBLIC SCHOOLS<br>9461 Brandywine Ln                                                       |   |
|                                                                                                      |   |
| ISSUE DATE: 12/16/2022<br>COMM. NO.: 2022107                                                         |   |
| DRAWN BY: Author CHECKED BY: Checker                                                                 |   |
|                                                                                                      |   |
| COURTYARD GATE                                                                                       |   |
| ELEVATIONS                                                                                           |   |
|                                                                                                      |   |
|                                                                                                      |   |
|                                                                                                      |   |
| AS215                                                                                                |   |
|                                                                                                      |   |
| PHASE III - CONSTRUCTION DOCUMENTS                                                                   | ſ |