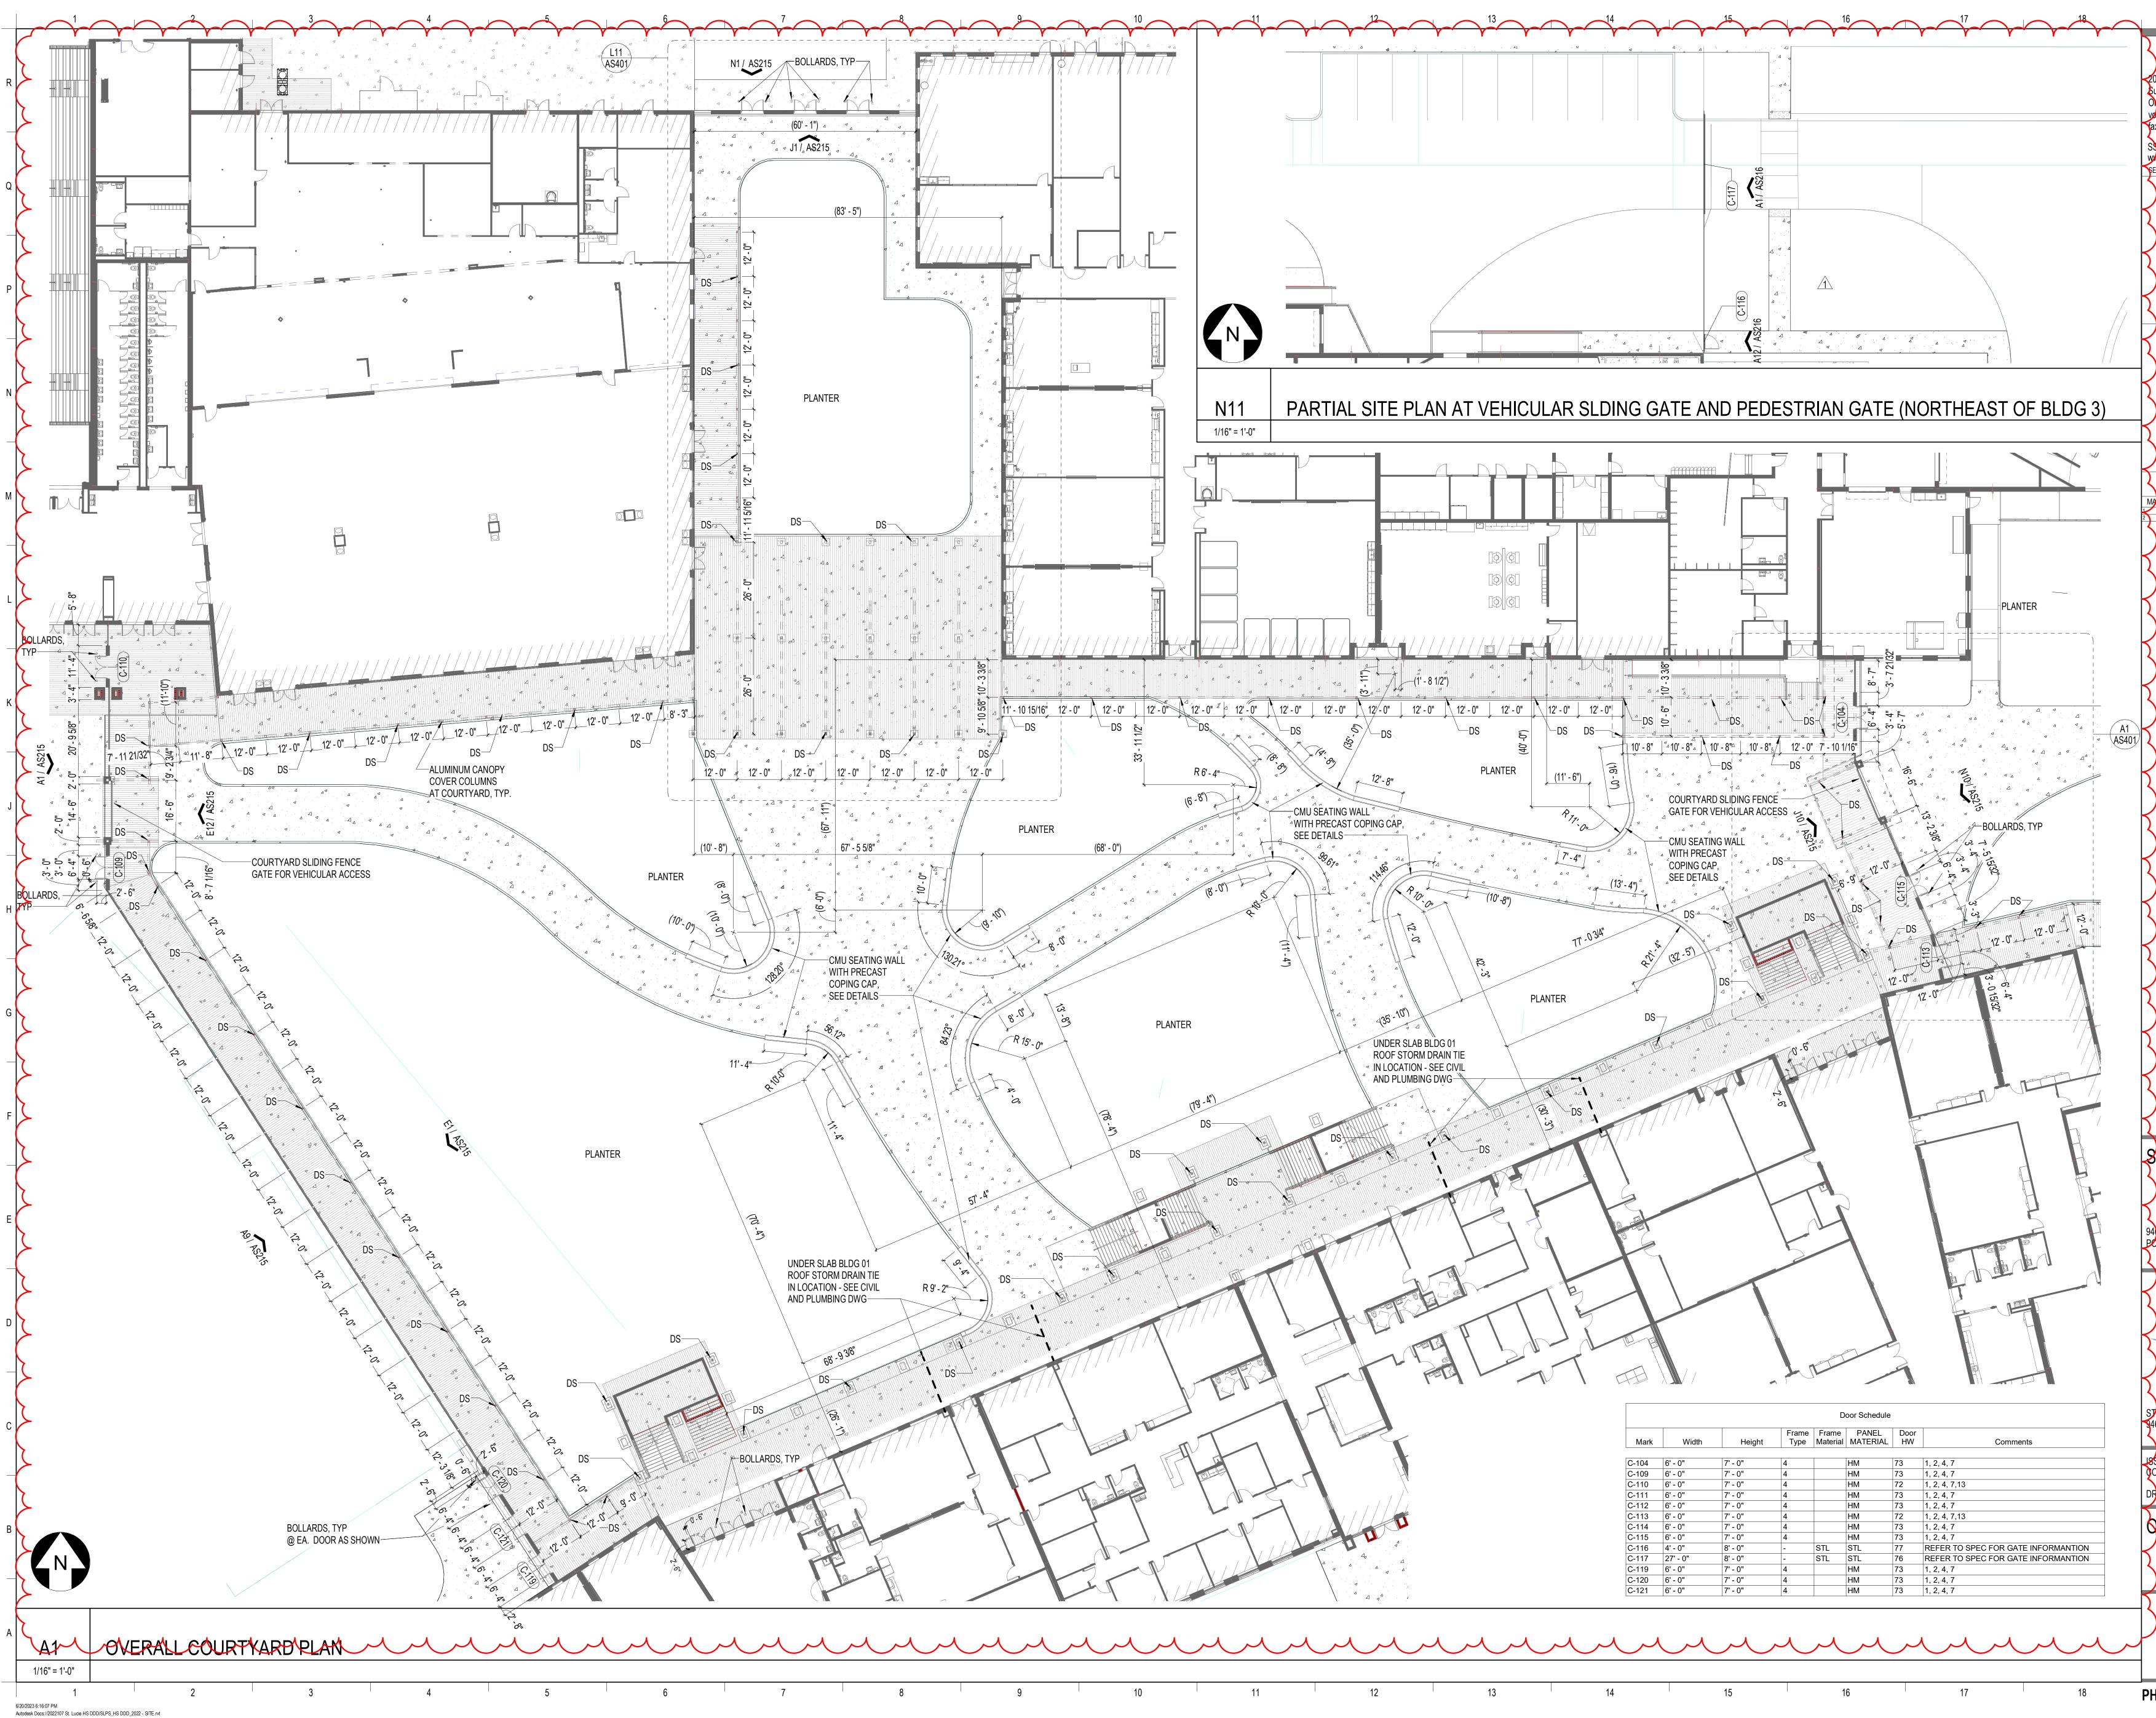

|     | SCHENKELSHULTZ                                                    |
|-----|-------------------------------------------------------------------|
|     | 200 E. Robinson Street                                            |
|     | Luite 300                                                         |
|     | Olando, FL 32801                                                  |
|     | volice 407-872-3322<br>fax 407-872-3303                           |
|     | 2                                                                 |
|     | SS Lic. No. AA-C000937<br>www.schenkelshultz.com Copyright © 2022 |
|     | SEE WWW.SCHENKELSHULTZ.COM/COPYRIGHT FOR POLICY AND INFORMATION   |
|     | $\mathbf{x}$                                                      |
|     |                                                                   |
|     | 2                                                                 |
|     |                                                                   |
|     | $\prec$                                                           |
|     | ζ                                                                 |
|     |                                                                   |
|     | 5                                                                 |
|     |                                                                   |
|     | $\checkmark$                                                      |
|     | 2                                                                 |
|     |                                                                   |
|     | $\boldsymbol{\zeta}$                                              |
|     | $\mathbf{x}$                                                      |
|     |                                                                   |
|     | $\boldsymbol{\lambda}$                                            |
|     |                                                                   |
|     | <                                                                 |
|     | REVISIONS                                                         |
|     | MARK DESCRIPTION DATE ADDENDUM 03 03/01/2023                      |
|     | 2 ASI NO.3 06/20/2023                                             |
|     |                                                                   |
|     | $\checkmark$                                                      |
|     | 2                                                                 |
|     |                                                                   |
|     | $\boldsymbol{\prec}$                                              |
|     | $\mathbf{x}$                                                      |
|     |                                                                   |
|     | 2                                                                 |
|     |                                                                   |
|     | $\prec$                                                           |
|     | 5                                                                 |
|     |                                                                   |
| )1) | $\sum_{i=1}^{n}$                                                  |
|     |                                                                   |
|     | $\checkmark$                                                      |
|     | 2                                                                 |
|     |                                                                   |
|     | $\boldsymbol{\zeta}$                                              |
|     | $\mathbf{x}$                                                      |
|     |                                                                   |
|     | 2                                                                 |
|     |                                                                   |
|     |                                                                   |
|     | ζ —                                                               |
|     |                                                                   |
|     | $\mathbf{\hat{J}}$                                                |
|     |                                                                   |
|     | $\checkmark$                                                      |
|     | 2                                                                 |
|     |                                                                   |
|     | $\boldsymbol{\zeta}$                                              |
|     | $\mathbf{x}$                                                      |
|     |                                                                   |
|     | 2                                                                 |
|     |                                                                   |
|     | $\boldsymbol{\zeta}$                                              |
|     |                                                                   |
|     | ST. LUCIE HIGH SCHOOL DDD                                         |
|     |                                                                   |
|     |                                                                   |
|     | $\boldsymbol{\zeta}$                                              |
|     | 9461 BRANDYWINE LANE                                              |
| •   | PORT ST. LUCIE, FLORIDA 34986                                     |
|     | <u>ک</u>                                                          |
|     |                                                                   |
|     | ۲                                                                 |
|     | St. Lucie                                                         |
|     | JI. LUCIE                                                         |
|     |                                                                   |
|     | PUBLIC SCHOOLS                                                    |
|     | $\sum_{i=1}^{n}$                                                  |
|     |                                                                   |
|     | ST. LUCIE PUBLIC SCHOOLS<br>\$461 Brandywine Ln                   |
|     | ζ                                                                 |
|     | 18SUE DATE: 12/16/2022                                            |
|     | OMM. NO.: 2022107                                                 |
|     | DRAWN BY: RC,SM,AC CHECKED BY: Checker                            |
|     |                                                                   |
|     | <b>OVERALL COURTYARD PLAN</b>                                     |
|     | JULINEL OUUNTIAND FLAN                                            |
|     | $\boldsymbol{\zeta}$                                              |
|     | $\mathbf{i}$                                                      |
|     |                                                                   |
|     |                                                                   |
|     |                                                                   |
|     | AS400                                                             |
| _   |                                                                   |
| _   |                                                                   |
|     | PHASE III - CONSTRUCTION DOCUMENTS                                |
|     |                                                                   |