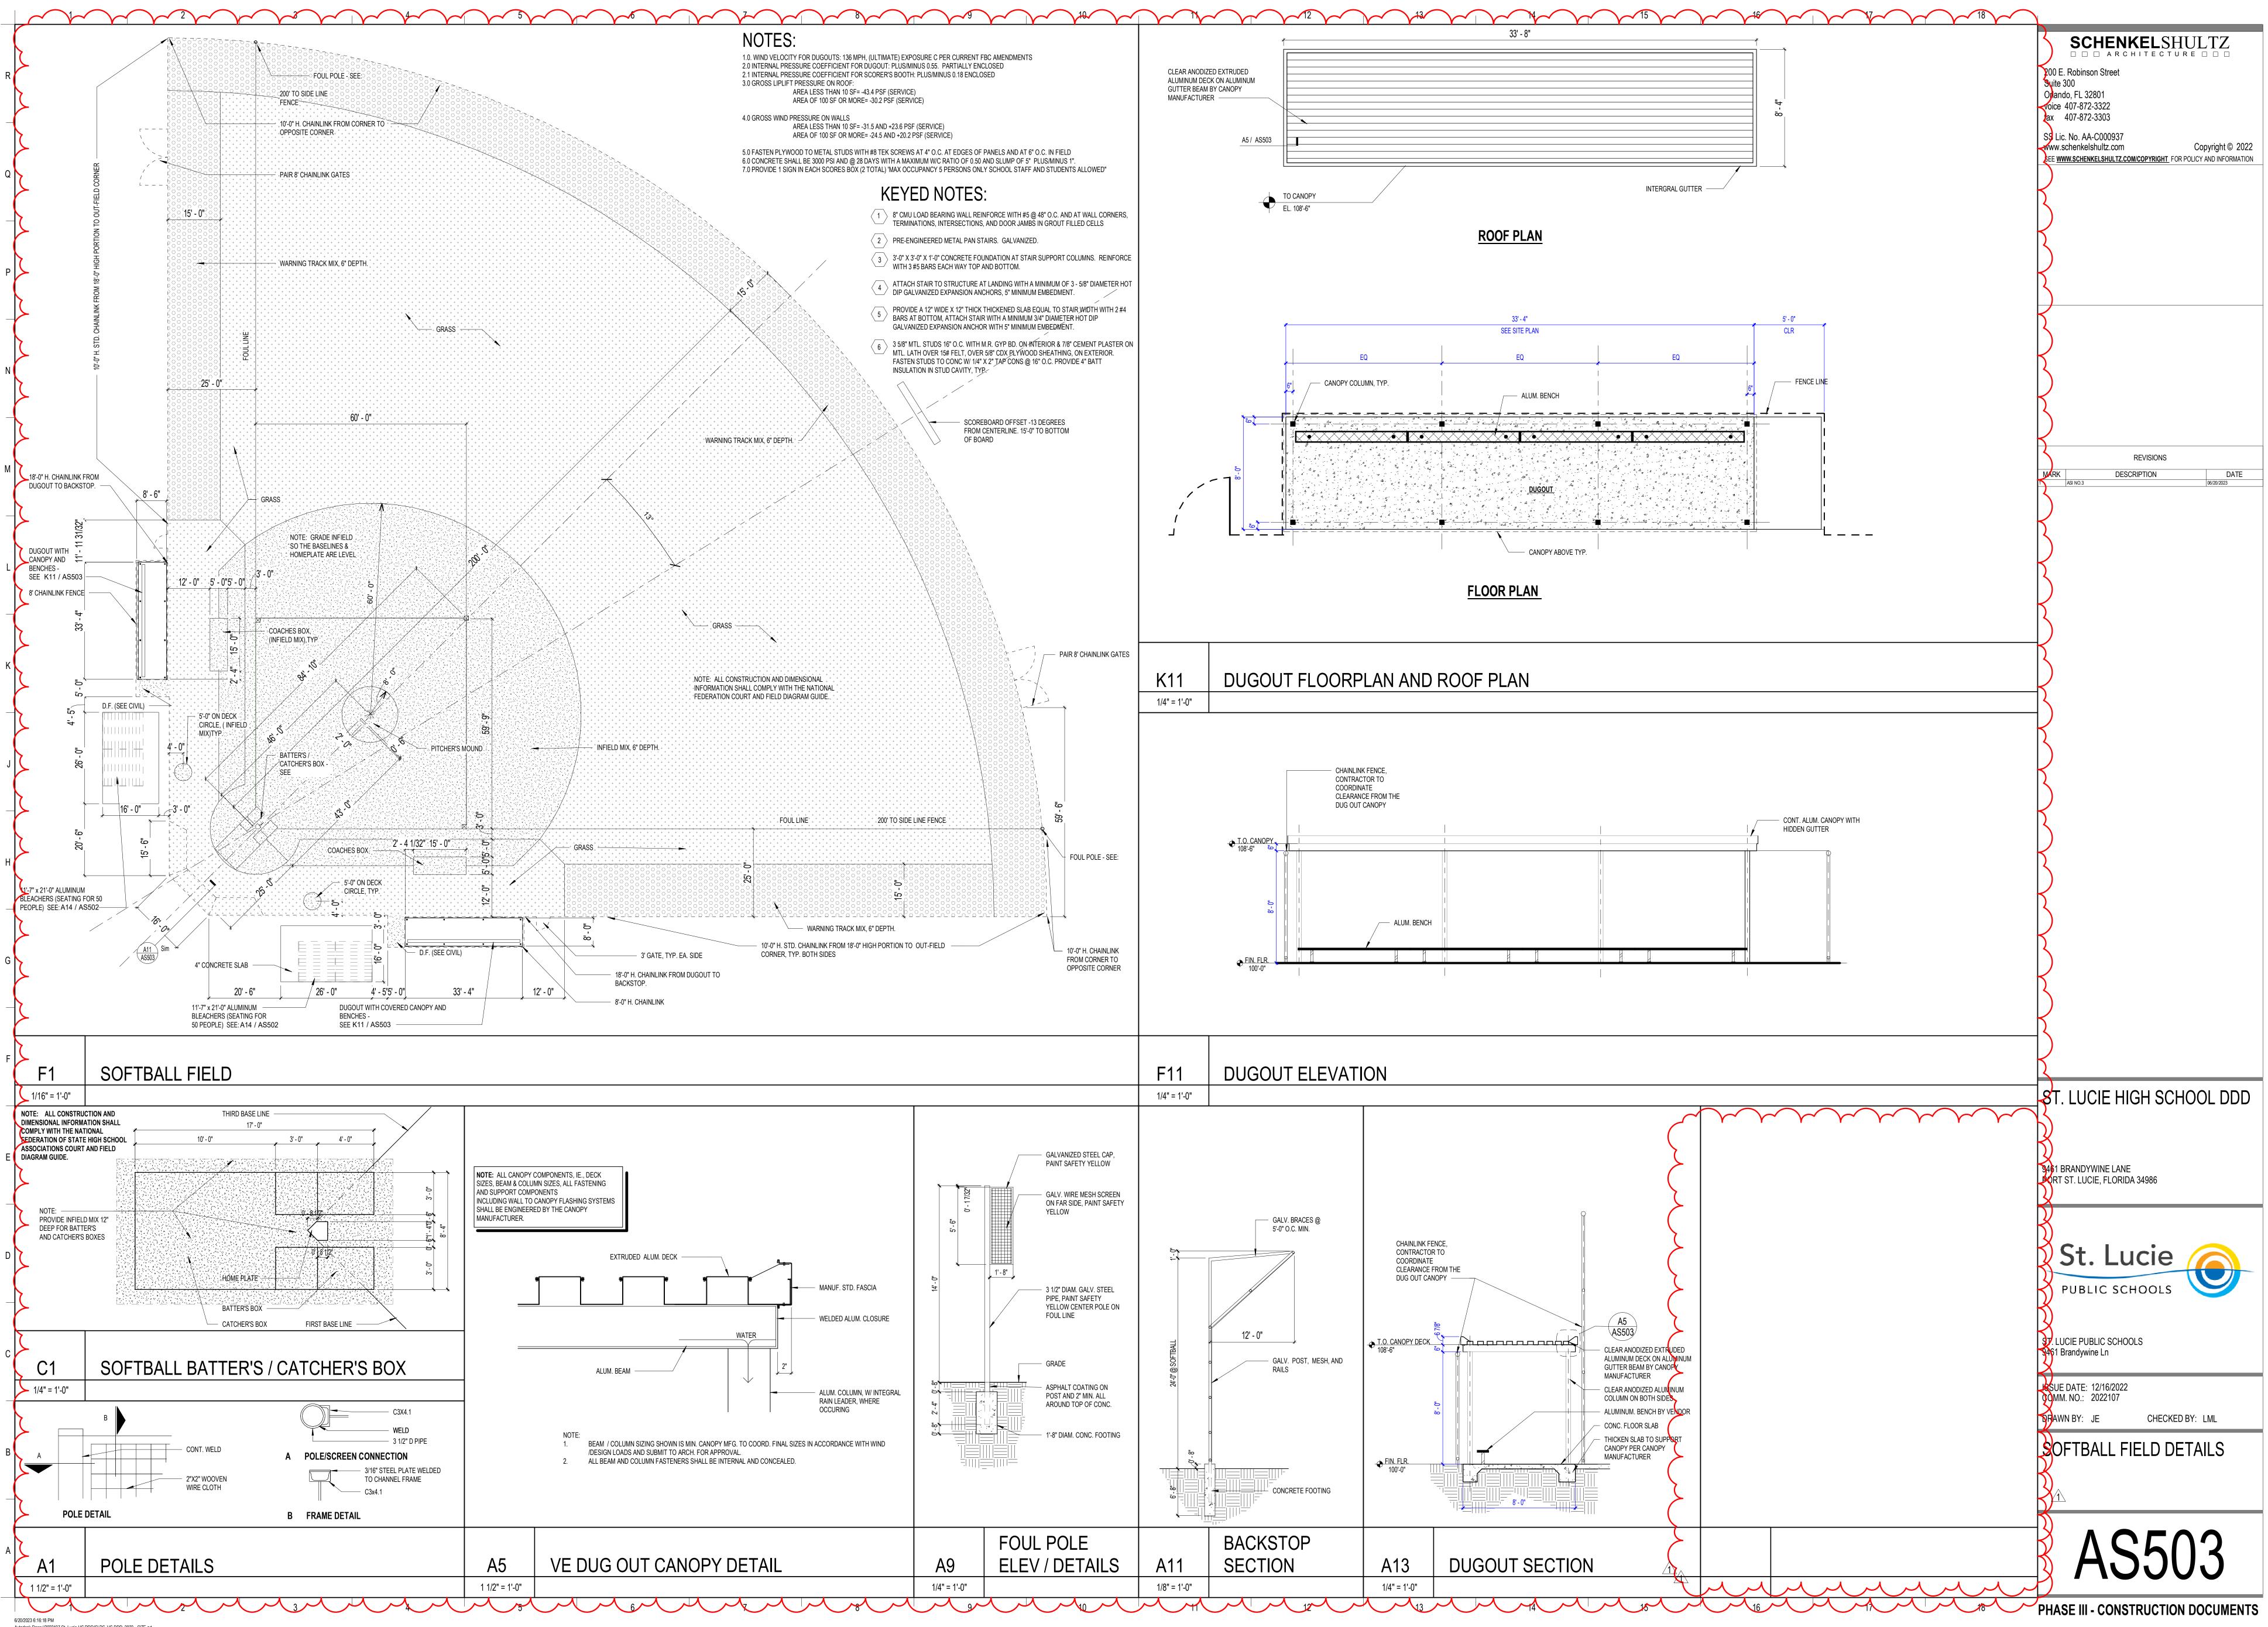

br>DRAWN BY: SM,AC,RC CHECKED BY: KT<br>TENNIS AND BASKETBALL<br>COURTS PLANS AND MISC<br>DETAILS                                                                                                                                        |
| AS502<br>PHASE III - CONSTRUCTION DOCUMENTS                                                                                                                                                                                                                                           |
| PHASE III - CONSTRUCTION DOCUMENTS                                                                                                                                                                                                                                                    |



Autodesk Docs://2022107 St. Lucie HS DDD/SLPS\_HS DDD\_2022 - SITE.rvt

| SCHENKELSHULTZ                                                                                                                        |
|---------------------------------------------------------------------------------------------------------------------------------------|
| 0 E. Robinson Street<br>ite 300                                                                                                       |
| ando, FL 32801<br>ice 407-872-3322                                                                                                    |
| 407-872-3303                                                                                                                          |
| Lic. No. AA-C000937<br>/w.schenkel