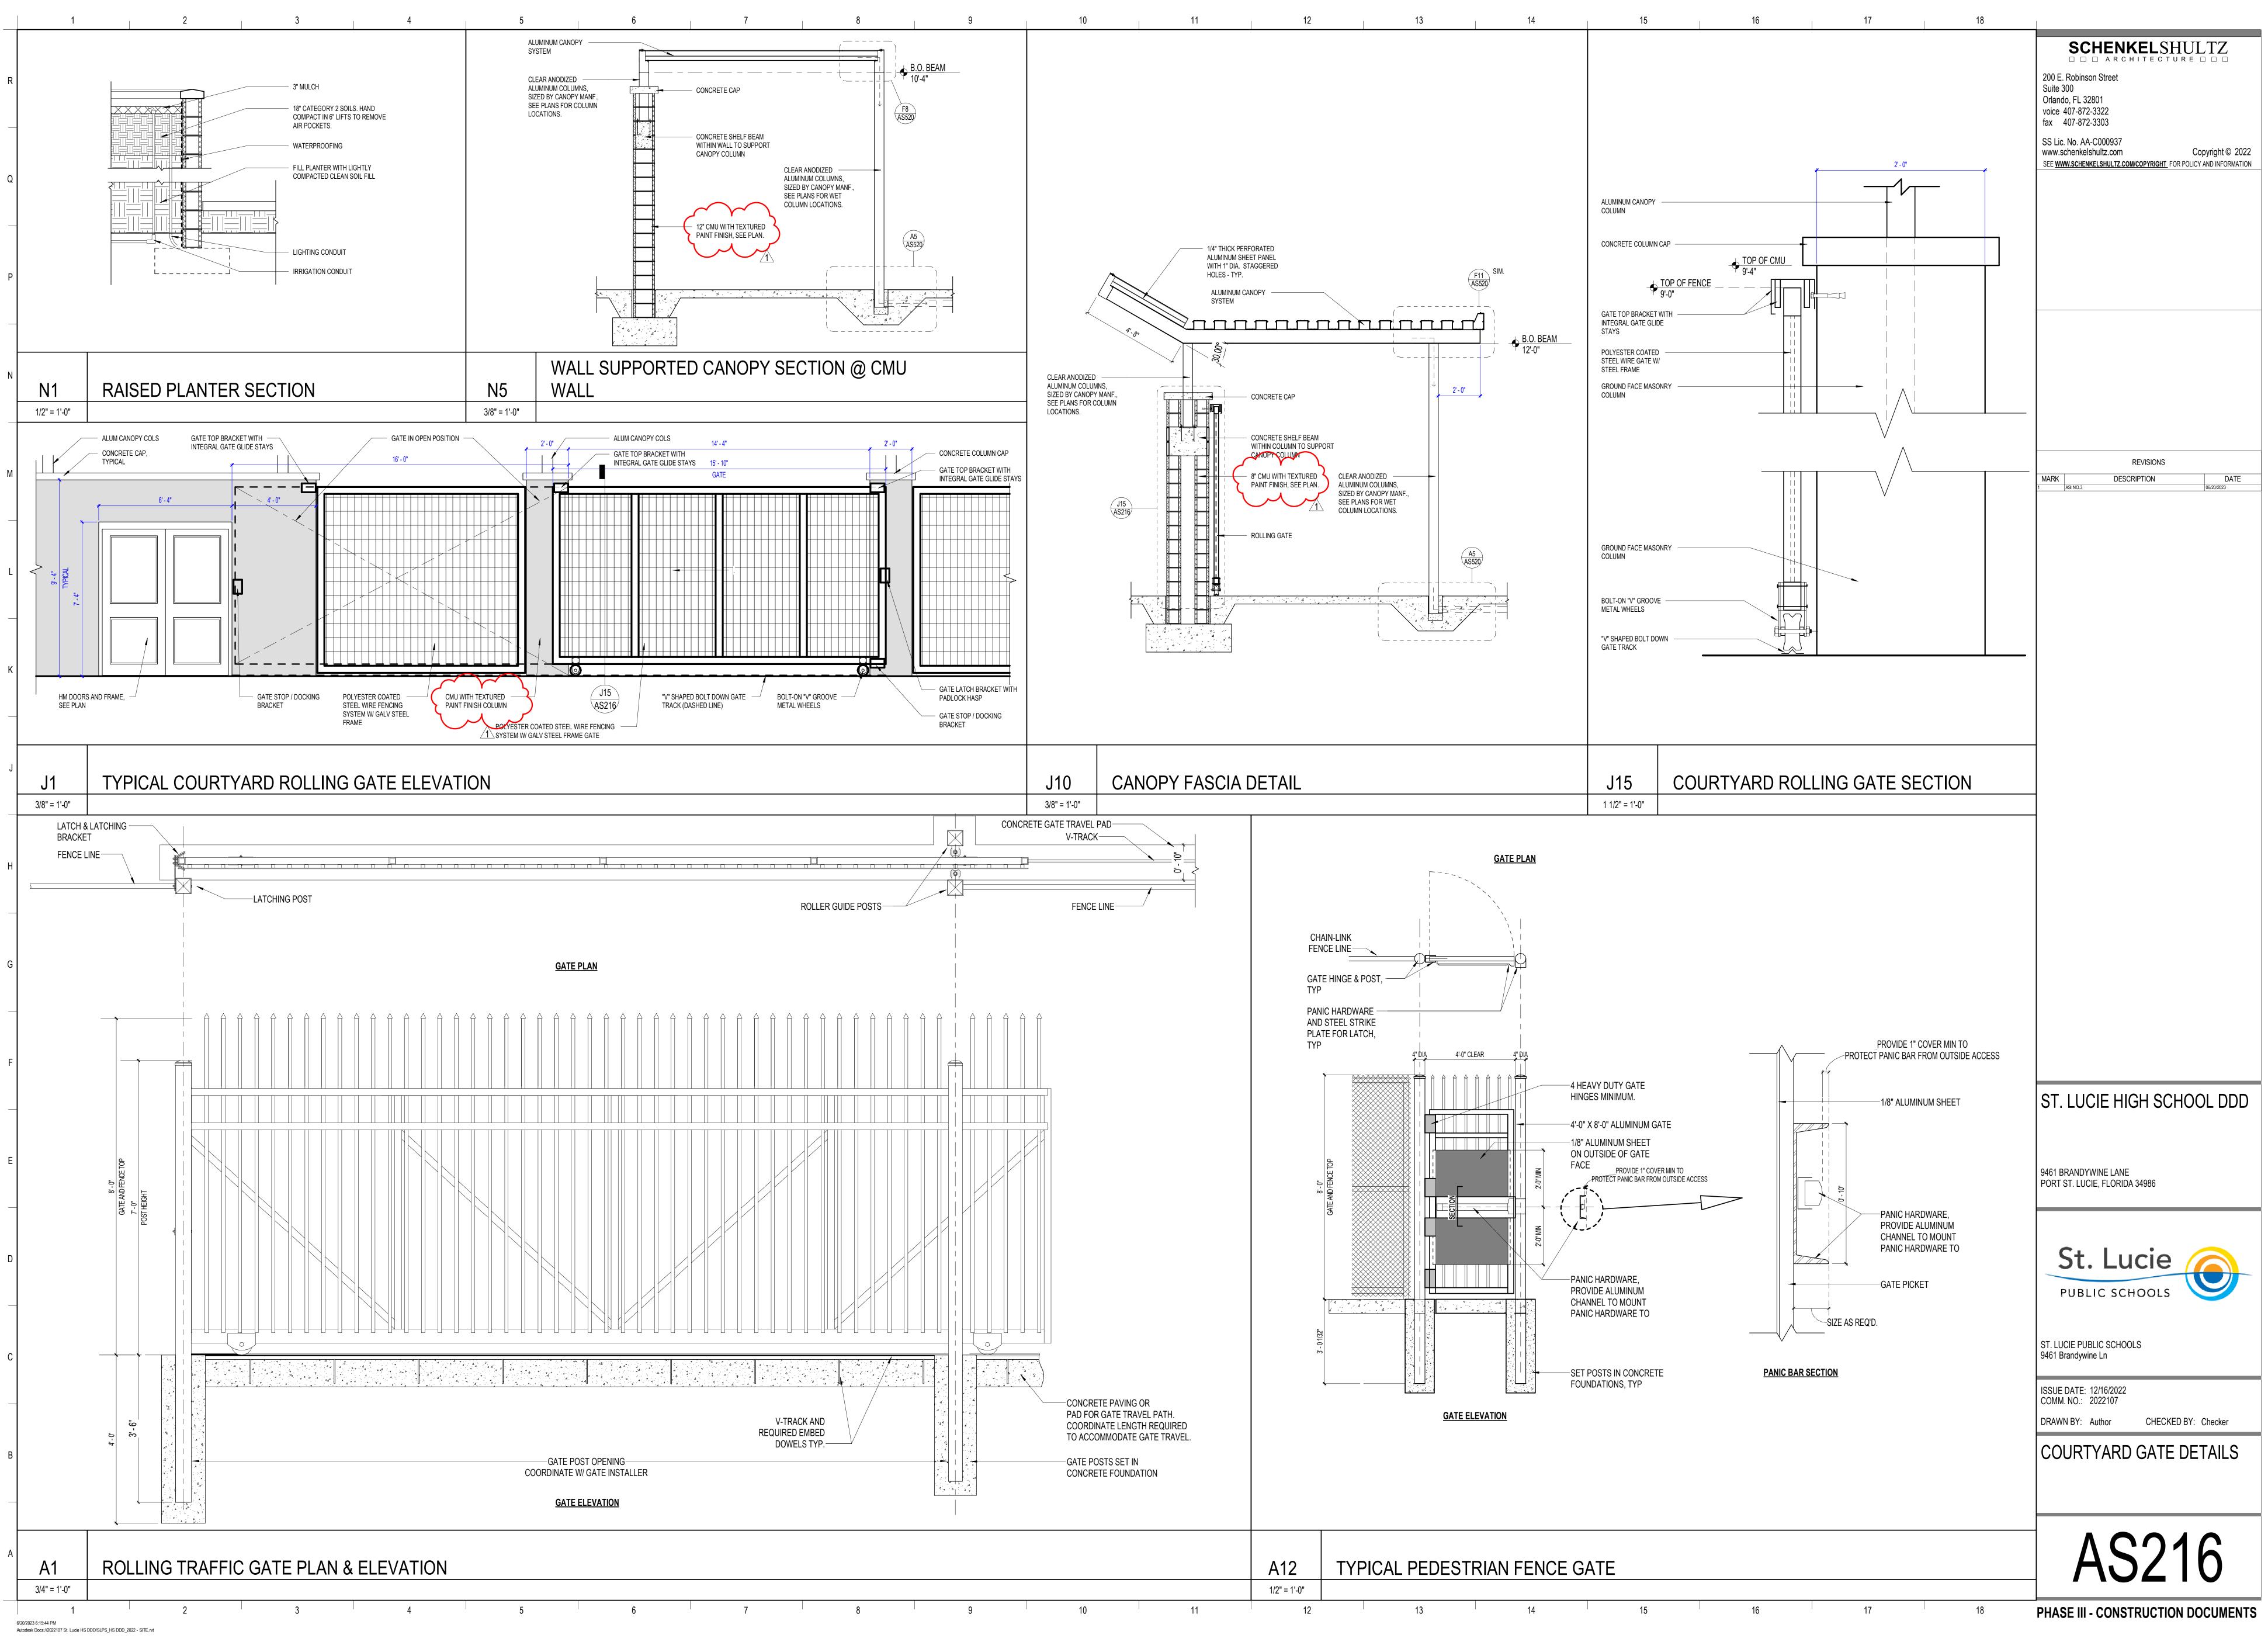

6/20/2023 6:14:21 PM Autodesk Docs://2022107 St. Lucie HS DDD/SLPS\_HS DDD\_2022 - SITE.rvt

| SCHENKELSHULTZ                                                                                       |   |
|------------------------------------------------------------------------------------------------------|---|
| 200 E. Robinson Street                                                                               |   |
| Suite 300<br>Orlando, FL 32801                                                                       |   |
| voice 407-872-3322<br>fax 407-872-3303                                                               |   |
| SS Lic. No. AA-C000937                                                                               |   |
| www.schenkelshultz.comCopyright © 2022SEE WWW.SCHENKELSHULTZ.COM/COPYRIGHTFOR POLICY AND INFORMATION |   |
|                                                                                                      |   |
|                                                                                                      |   |
|                                                                                                      |   |
|                                                                                                      |   |
|                                                                                                      |   |
|                                                                                                      |   |
|                                                                                                      |   |
|                                                                                                      |   |
|                                                                                                      |   |
|                                                                                                      |   |
| -                                                                                                    |   |
| -                                                                                                    |   |
| REVISIONS                                                                                            |   |
| MARK DESCRIPTION DATE                                                                                |   |
| 1 ASI NO.3 06/20/2023                                                                                |   |
|                                                                                                      |   |
|                                                                                                      |   |
|                                                                                                      |   |
|                                                                                                      |   |
|                                                                                                      |   |
|                                                                                                      |   |
|                                                                                                      |   |
|                                                                                                      |   |
|                                                                                                      |   |
|                                                                                                      |   |
| _                                                                                                    |   |
|                                                                                                      |   |
| _                                                                                                    |   |
|                                                                                                      |   |
|                                                                                                      |   |
|                                                                                                      |   |
|                                                                                                      |   |
|                                                                                                      |   |
|                                                                                                      |   |
|                                                                                                      |   |
|                                                                                                      |   |
|                                                                                                      |   |
|                                                                                                      |   |
|                                                                                                      |   |
|                                                                                                      |   |
|                                                                                                      |   |
| ST. LUCIE HIGH SCHOOL DDD                                                                            |   |
|                                                                                                      |   |
| -                                                                                                    |   |
| 9461 BRANDYWINE LANE                                                                                 |   |
| PORT ST. LUCIE, FLORIDA 34986                                                                        |   |
|                                                                                                      |   |
|                                                                                                      |   |
| St. Lucie                                                                                            |   |
|                                                                                                      |   |
| PUBLIC SCHOOLS                                                                                       |   |
|                                                                                                      |   |
| ST. LUCIE PUBLIC SCHOOLS<br>9461 Brandywine Ln                                                       |   |
|                                                                                                      |   |
| ISSUE DATE: 12/16/2022<br>COMM. NO.: 2022107                                                         |   |
| DRAWN BY: Author CHECKED BY: Checker                                                                 |   |
|                                                                                                      |   |
| COURTYARD GATE                                                                                       |   |
| ELEVATIONS                                                                                           |   |
|                                                                                                      |   |
|                                                                                                      |   |
|                                                                                                      |   |
| AS215                                                                                                |   |
|                                                                                                      |   |
| PHASE III - CONSTRUCTION DOCUMENTS                                                                   | ſ |