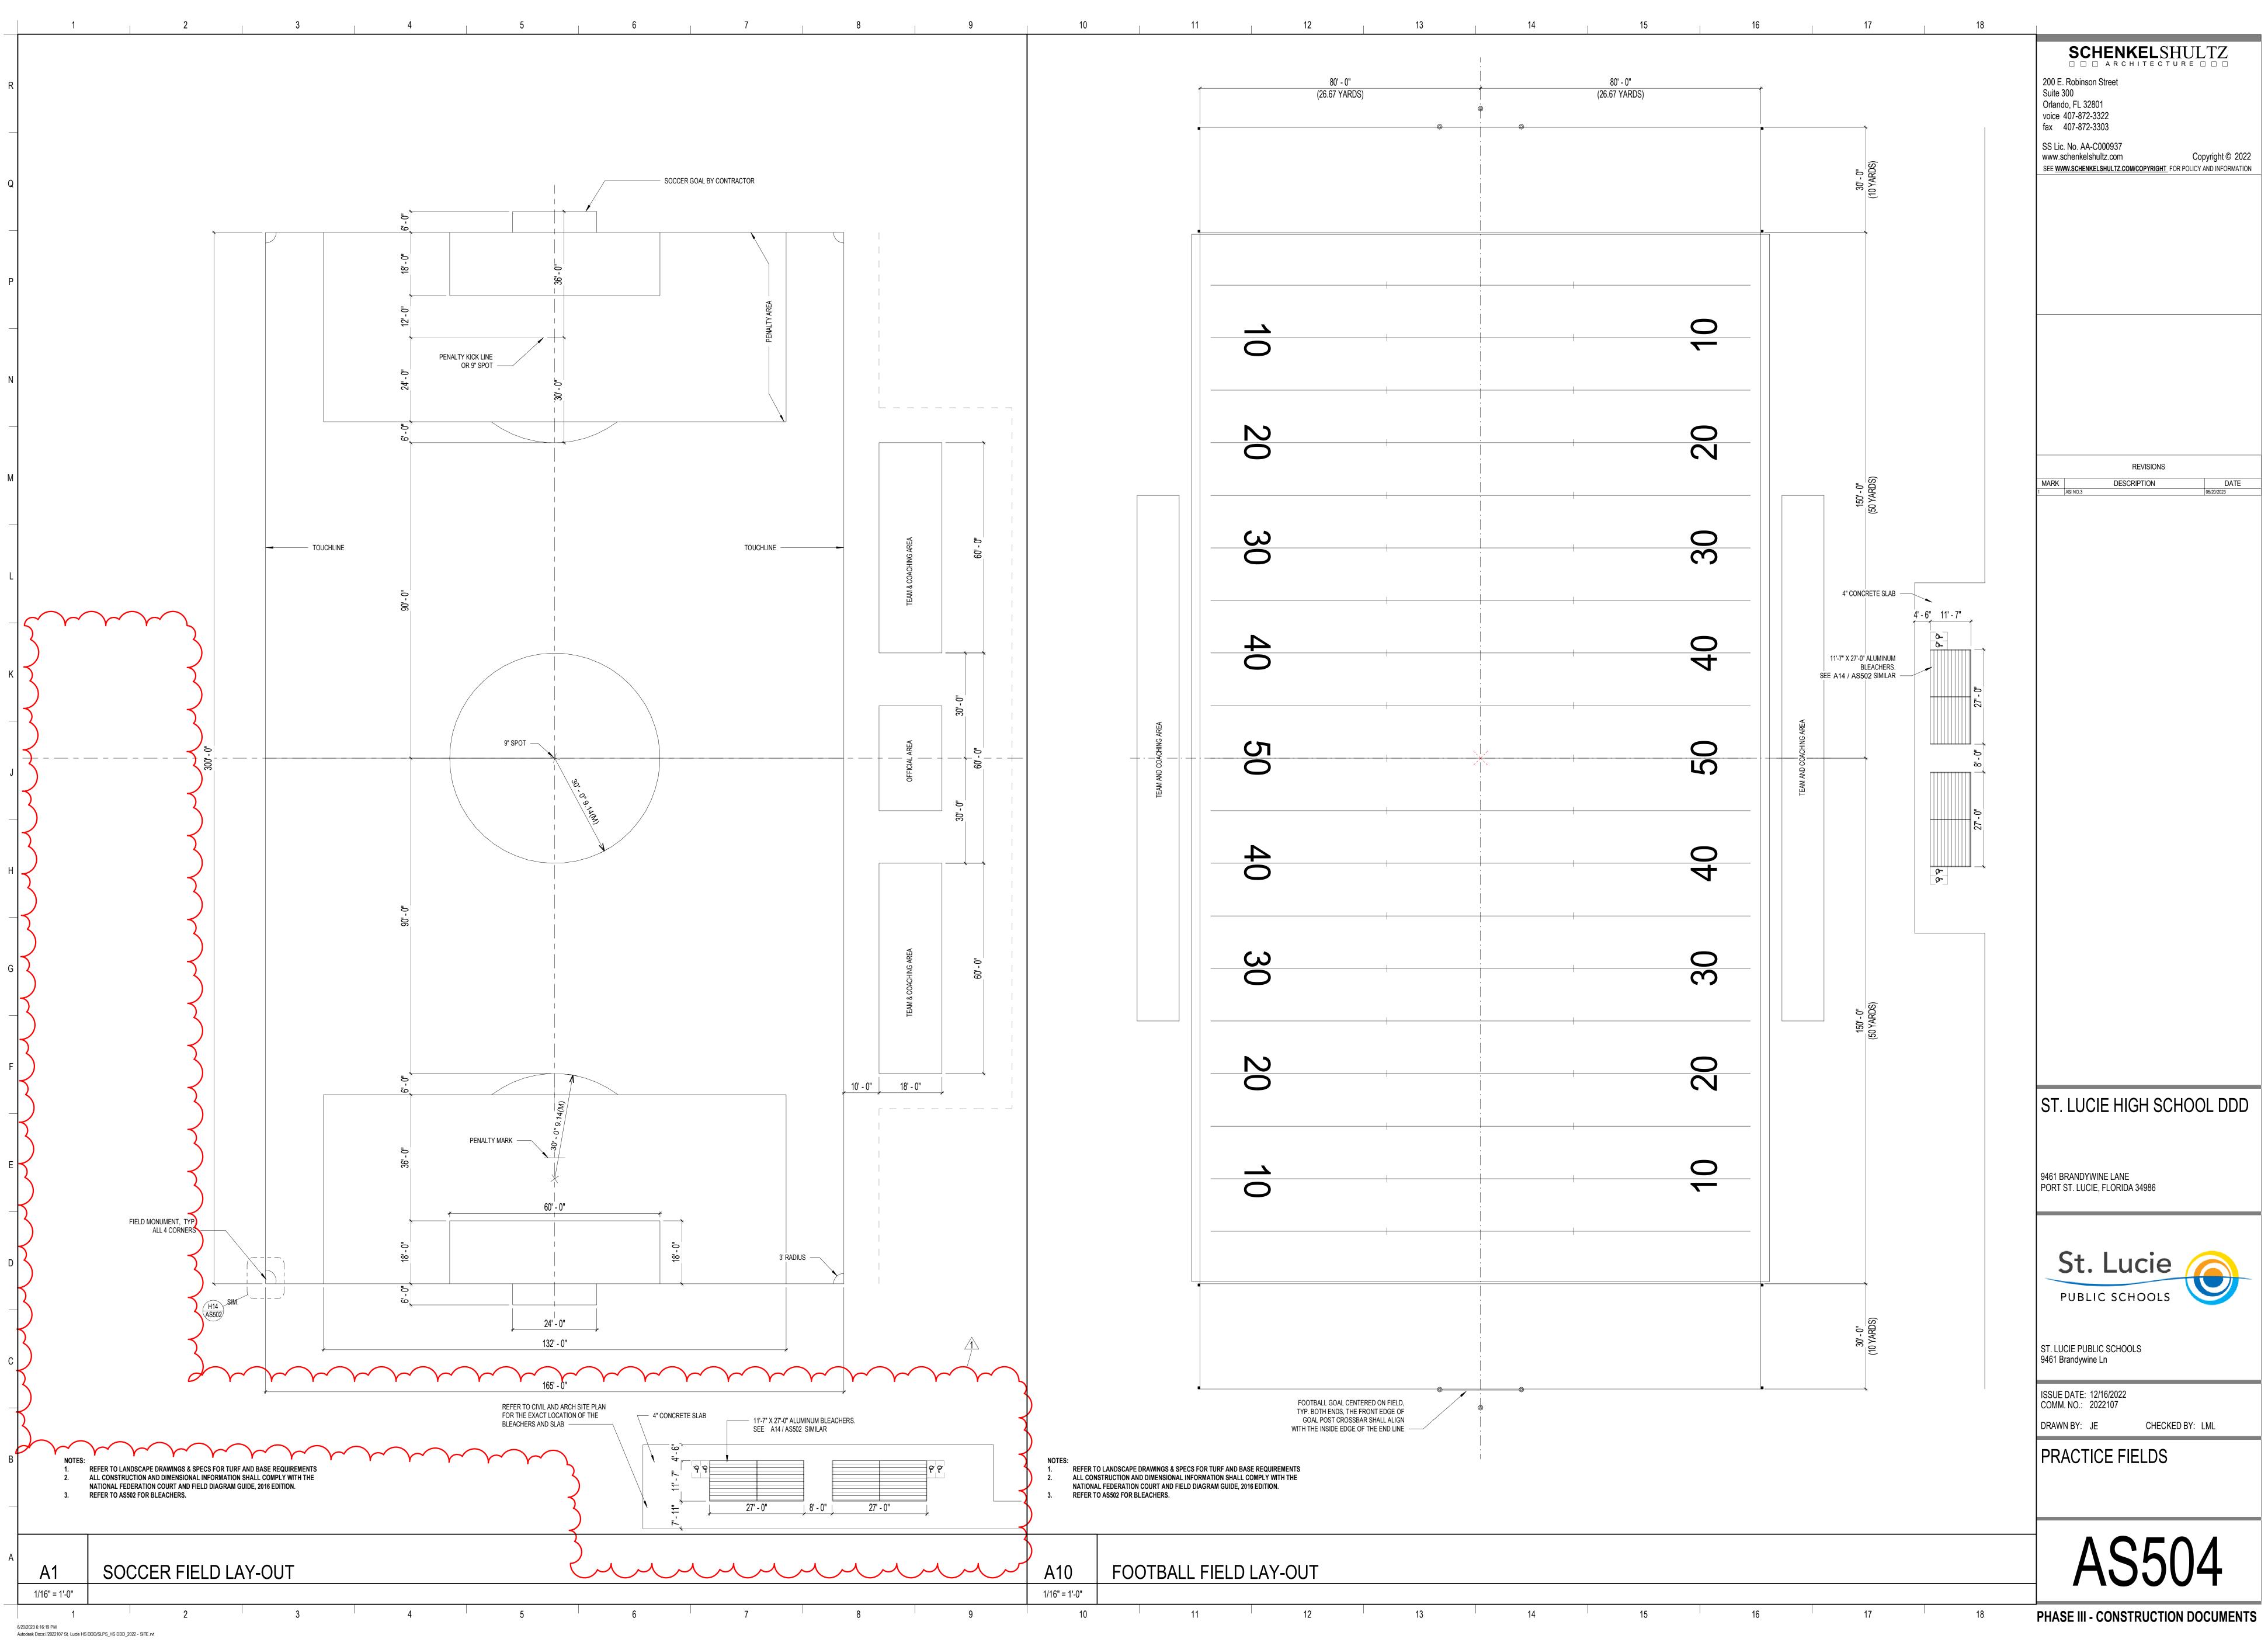

|
|                                                                                                                                       |
| $\Lambda C \Gamma \Omega Q$                                                                                                           |
| AS503                                                                                                                                 |
|                                                                                                                                       |
| ASE III - CONSTRUCTION DOCUMENTS                                                                                                      |





Autodesk Docs://2022107 St. Lucie HS DDD/SLPS\_HS DDD\_2022 - SITE.rvt

| SCHENKELSHULTZ                                                                                       |
|------------------------------------------------------------------------------------------------------|
| 200 E. Robinson Street                                                                               |
| Suite 300<br>Orlando, FL 32801                                                                       |
| voice 407-872-3322<br>fax 407-872-3303                                                               |
| SS Lic. No. AA-C000937                                                                               |
| www.schenkelshultz.comCopyright © 2022SEE WWW.SCHENKELSHULTZ.COM/COPYRIGHTFOR POLICY AND INF