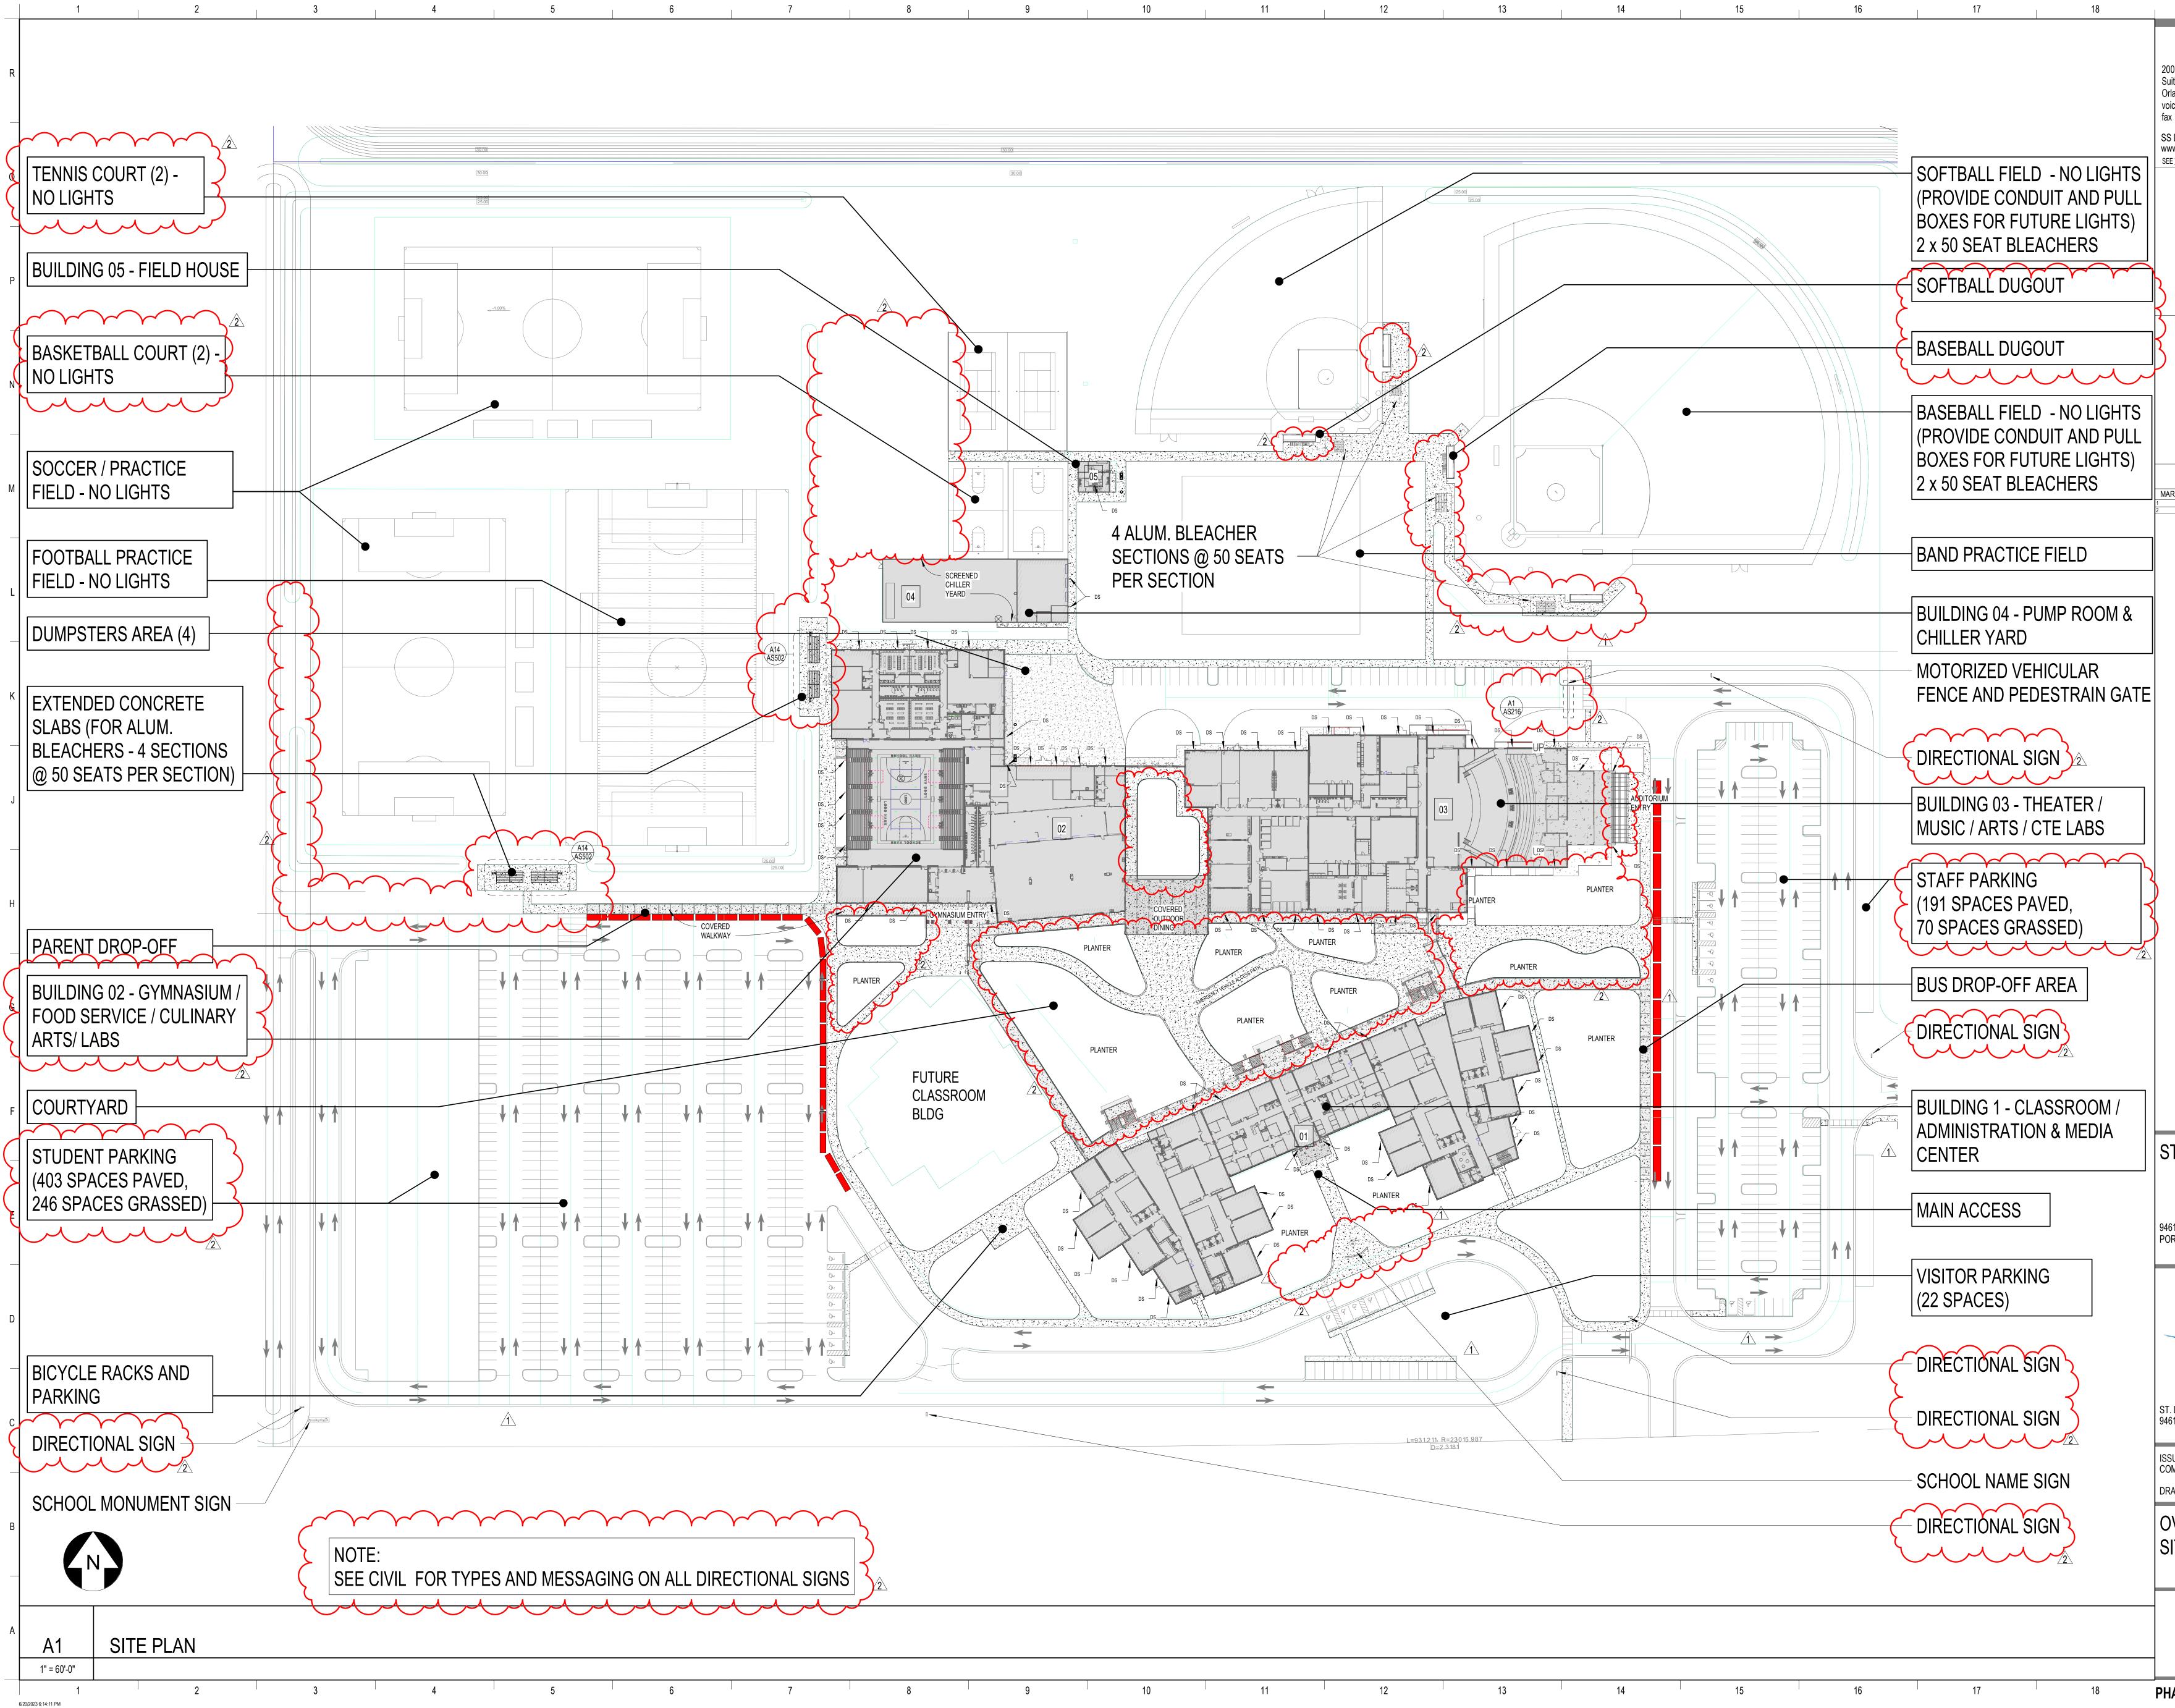

<sup>6/20/2023 6:14:11</sup> PM Autodesk Docs://2022107 St. Lucie HS DDD/SLPS\_HS DDD\_2022 - SITE.rvt

|         | SCHENKELSHULTZ                                                                                                                                                                    |  |  |
|---------|-----------------------------------------------------------------------------------------------------------------------------------------------------------------------------------|--|--|
|         |                                                                                                                                                                                   |  |  |
|         | 200 E. Robinson Street                                                                                                                                                            |  |  |
|         | Suite 300<br>Orlando, FL 32801                                                                                                                                                    |  |  |
|         | voice 407-872-3322                                                                                                                                                                |  |  |
|         | fax 407-872-3303                                                                                                                                                                  |  |  |
|         | SS Lic. No. AA-C000937                                                                                                                                                            |  |  |
| 1       | www.schenkelshultz.com Copyright © 2022<br>SEE <u>www.schenkelshultz.com/copyright</u> FOR POLICY AND INFORMATION                                                                 |  |  |
|         |                                                                                                                                                                                   |  |  |
|         |                                                                                                                                                                                   |  |  |
|         |                                                                                                                                                                                   |  |  |
|         |                                                                                                                                                                                   |  |  |
|         |                                                                                                                                                                                   |  |  |
|         |                                                                                                                                                                                   |  |  |
|         |                                                                                                                                                                                   |  |  |
|         | 2                                                                                                                                                                                 |  |  |
|         | $\sim$                                                                                                                                                                            |  |  |
|         | 5                                                                                                                                                                                 |  |  |
|         | $\prec$                                                                                                                                                                           |  |  |
|         | 5                                                                                                                                                                                 |  |  |
| )       |                                                                                                                                                                                   |  |  |
| _       |                                                                                                                                                                                   |  |  |
|         |                                                                                                                                                                                   |  |  |
|         |                                                                                                                                                                                   |  |  |
|         |                                                                                                                                                                                   |  |  |
|         |                                                                                                                                                                                   |  |  |
|         | REVISIONS                                                                                                                                                                         |  |  |
|         | MARK DESCRIPTION DATE                                                                                                                                                             |  |  |
|         | Instruct         DECOMPTION         DATE           1         ADDENDUM 03         03/01/2023         06/20/2023           2         ASI NO.3         06/20/2023         06/20/2023 |  |  |
|         |                                                                                                                                                                                   |  |  |
| ٦       |                                                                                                                                                                                   |  |  |
|         |                                                                                                                                                                                   |  |  |
|         |                                                                                                                                                                                   |  |  |
| _       |                                                                                                                                                                                   |  |  |
|         |                                                                                                                                                                                   |  |  |
|         |                                                                                                                                                                                   |  |  |
|         |                                                                                                                                                                                   |  |  |
| <b></b> |                                                                                                                                                                                   |  |  |
|         |                                                                                                                                                                                   |  |  |
| -       |                                                                                                                                                                                   |  |  |
|         |                                                                                                                                                                                   |  |  |
|         |                                                                                                                                                                                   |  |  |
|         |                                                                                                                                                                                   |  |  |
|         |                                                                                                                                                                                   |  |  |
|         |                                                                                                                                                                                   |  |  |
|         |                                                                                                                                                                                   |  |  |
|         |                                                                                                                                                                                   |  |  |
|         |                                                                                                                                                                                   |  |  |
|         |                                                                                                                                                                                   |  |  |
|         |                                                                                                                                                                                   |  |  |
| )       |                                                                                                                                                                                   |  |  |
|         |                                                                                                                                                                                   |  |  |
| 5       |                                                                                                                                                                                   |  |  |
|         |                                                                                                                                                                                   |  |  |
|         |                                                                                                                                                                                   |  |  |
|         |                                                                                                                                                                                   |  |  |
|         |                                                                                                                                                                                   |  |  |
|         |                                                                                                                                                                                   |  |  |
|         |                                                                                                                                                                                   |  |  |
|         |                                                                                                                                                                                   |  |  |
|         |                                                                                                                                                                                   |  |  |
|         |                                                                                                                                                                                   |  |  |
|         |                                                                                                                                                                                   |  |  |
|         |                                                                                                                                                                                   |  |  |
|         |                                                                                                                                                                                   |  |  |
|         |                                                                                                                                                                                   |  |  |
|         |                                                                                                                                                                                   |  |  |
|         | ST. LUCIE HIGH SCHOOL DDD                                                                                                                                                         |  |  |
|         |                                                                                                                                                                                   |  |  |
|         |                                                                                                                                                                                   |  |  |
|         |                                                                                                                                                                                   |  |  |
|         | 9461 BRANDYWINE LANE                                                                                                                                                              |  |  |
|         | PORT ST. LUCIE, FLORIDA 34986                                                                                                                                                     |  |  |
|         |                                                                                                                                                                                   |  |  |
|         |                                                                                                                                                                                   |  |  |
|         |                                                                                                                                                                                   |  |  |
|         |                                                                                                                                                                                   |  |  |
|         | St. Lucie                                                                                                                                                                         |  |  |
|         |                                                                                                                                                                                   |  |  |
|         | PUBLIC SCHOOLS                                                                                                                                                                    |  |  |
|         |                                                                                                                                                                                   |  |  |
|         |                                                                                                                                                                                   |  |  |
|         | ST. LUCIE PUBLIC SCHOOLS<br>9461 Brandwijne Lin                                                                                                                                   |  |  |
|         | 9461 Brandywine Ln                                                                                                                                                                |  |  |
|         |                                                                                                                                                                                   |  |  |
|         | ISSUE DATE: 12/16/2022<br>COMM. NO.: 2022107                                                                                                                                      |  |  |
|         |                                                                                                                                                                                   |  |  |
|         | DRAWN BY: RC,SM,AC CHECKED BY: Checker                                                                                                                                            |  |  |
|         |                                                                                                                                                                                   |  |  |
|         | OVERALL ARCHITECTURAL                                                                                                                                                             |  |  |
|         | SITE PLAN                                                                                                                                                                         |  |  |
|         |                                                                                                                                                                                   |  |  |
|         |                                                                                                                                                                                   |  |  |
|         |                                                                                                                                                                                   |  |  |
|         |                                                                                                                                                                                   |  |  |
|         | AS010                                                                                                                                                                             |  |  |
|         |                                                                                                                                                                                   |  |  |
|         |                                                                                                                                                                                   |  |  |
|         |                                                                                                                                                                                   |  |  |
|         | PHASE III - CONSTRUCTION DOCUMENTS                                                                                                                                                |  |  |