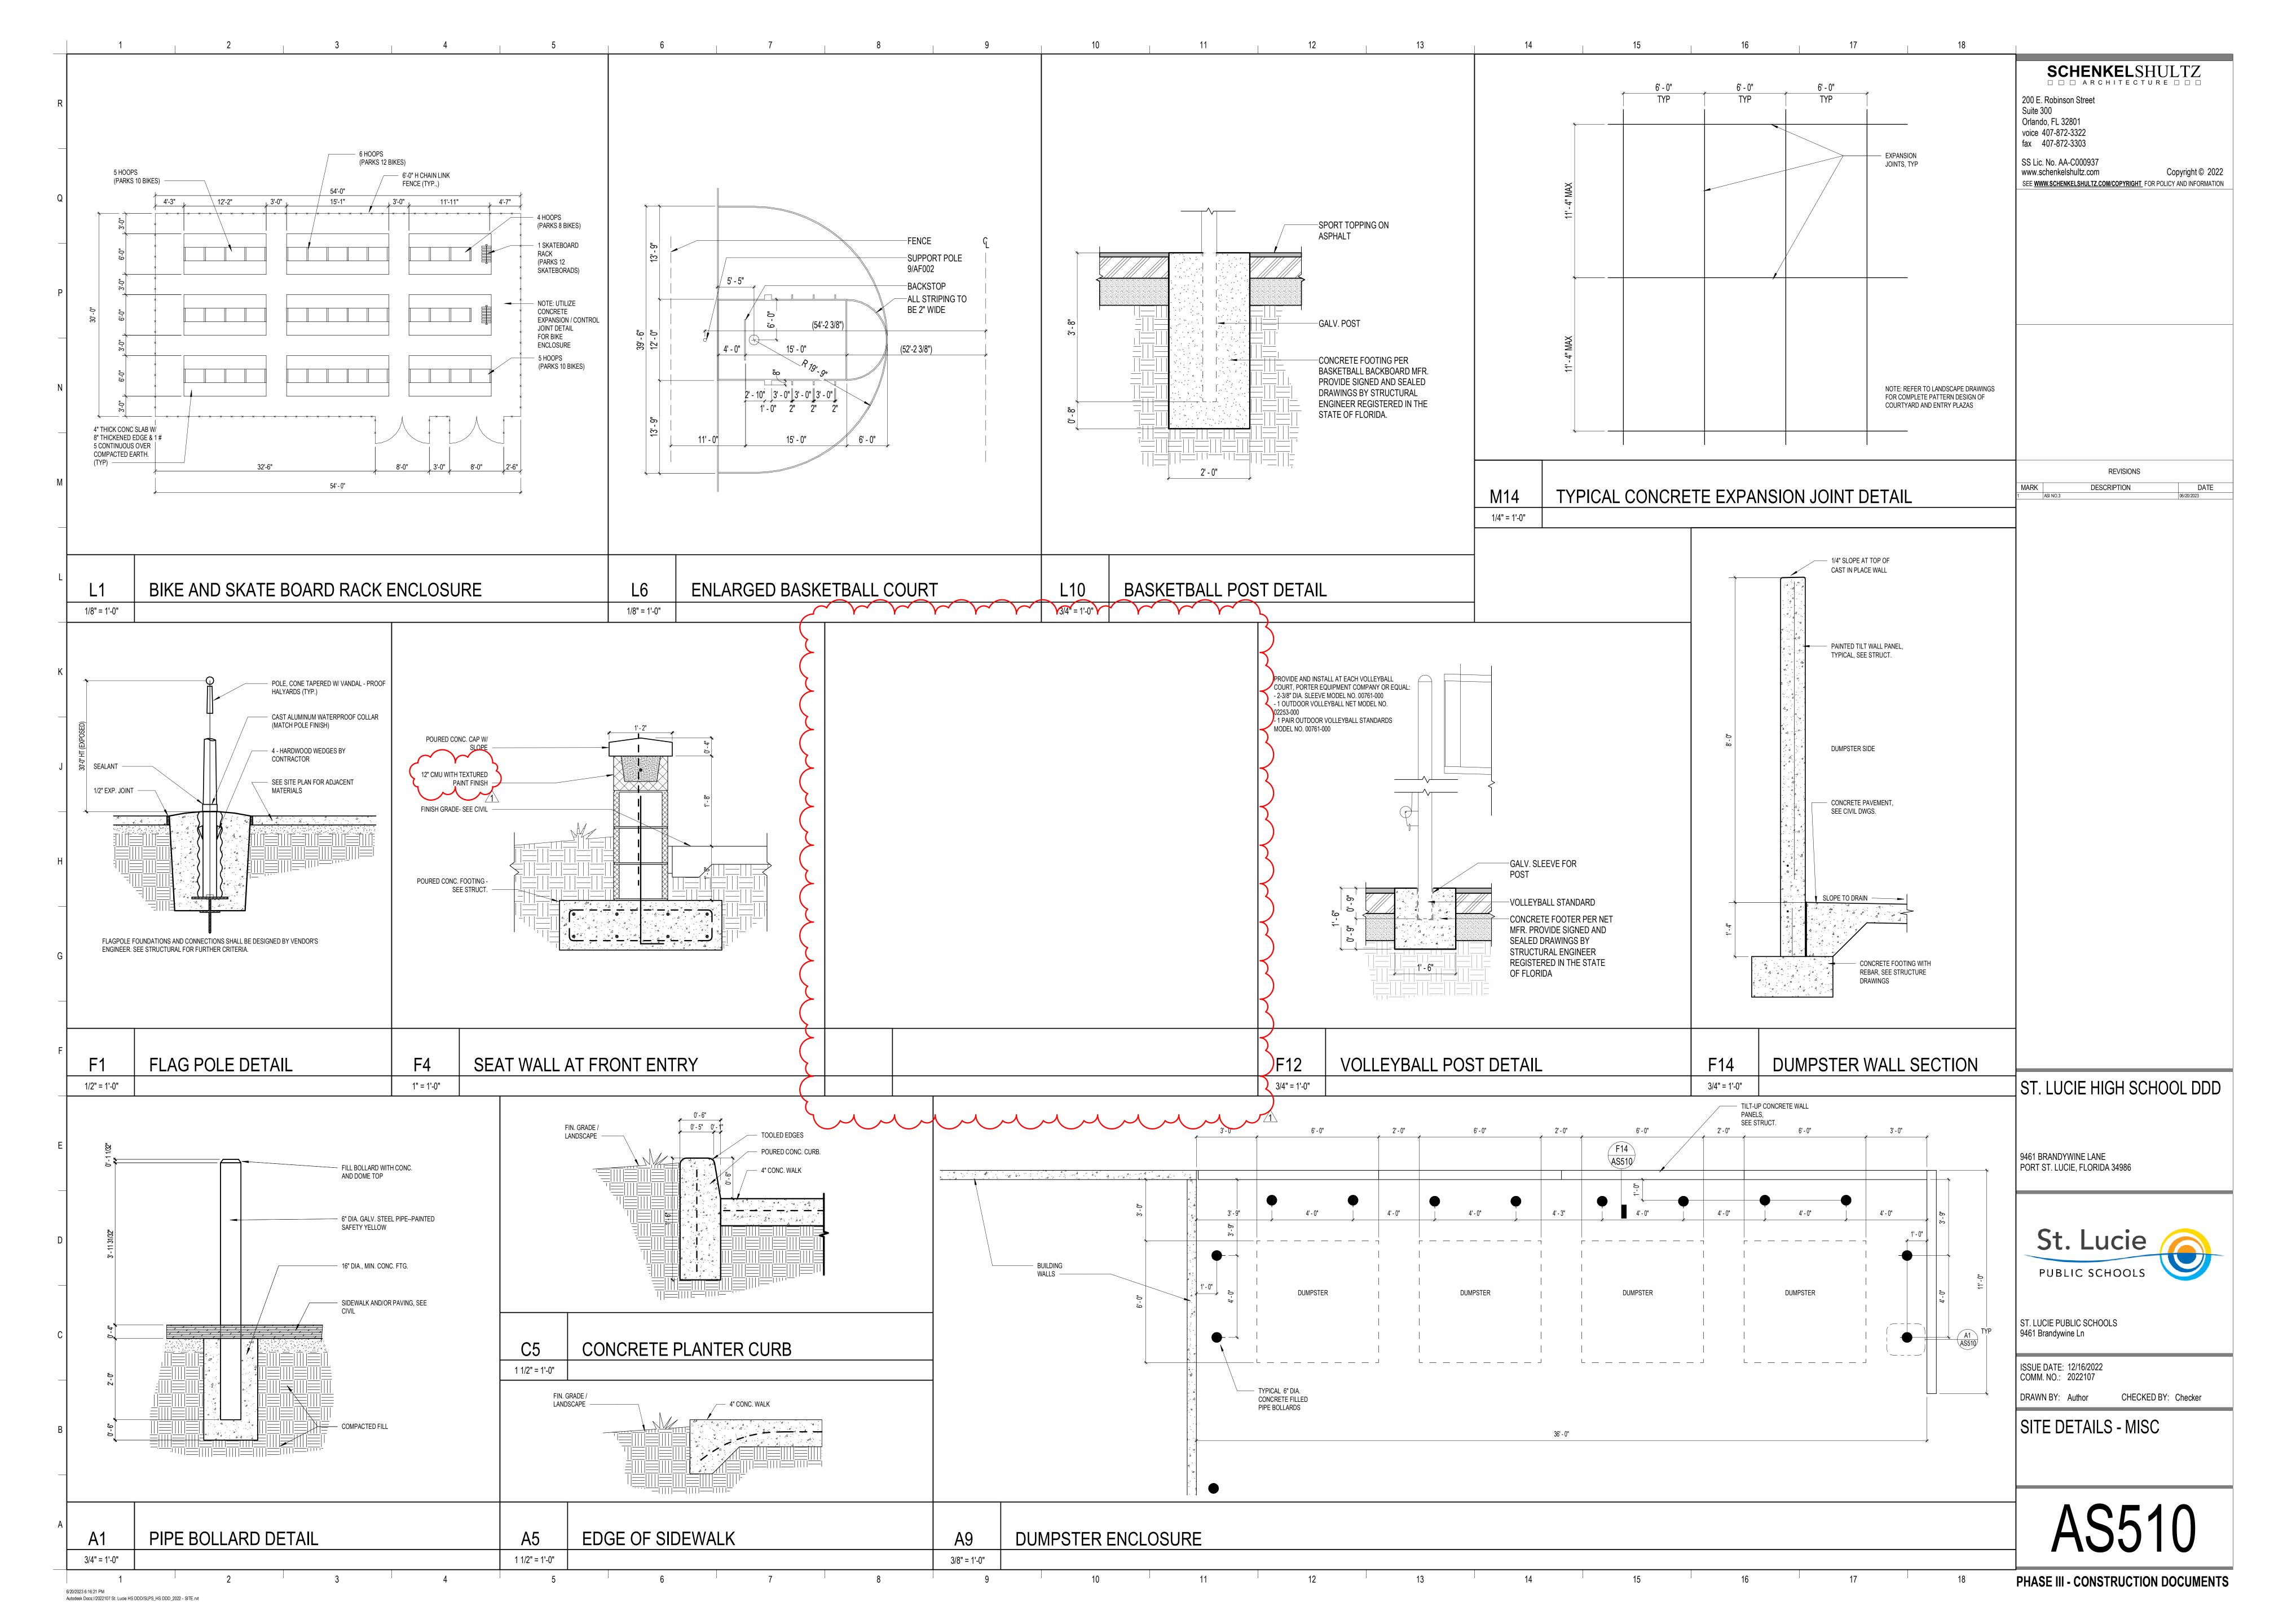

|
|                                                                                                      |
|                                                                                                      |
|                                                                                                      |
| AS505                                                                                                |
|                                                                                                      |
| <br>PHASE III - CONSTRUCTION DOCUMENTS                                                               |
|                                                                                                      |





| SCHENKELSH                                                               | ULTZ                                      |
|--------------------------------------------------------------------------|-------------------------------------------|
| 0 E. Robinson Street                                                     |                                           |
| ite 300<br>Iando, FL 32801                                               |                                           |
| ice 407-872-3322                                                         |                                           |
| Lic. No. AA-C000937                                                      |                                           |
| /w.schenkelshultz.com<br>E <u>www.schenkelshultz.com/copyright</u> F