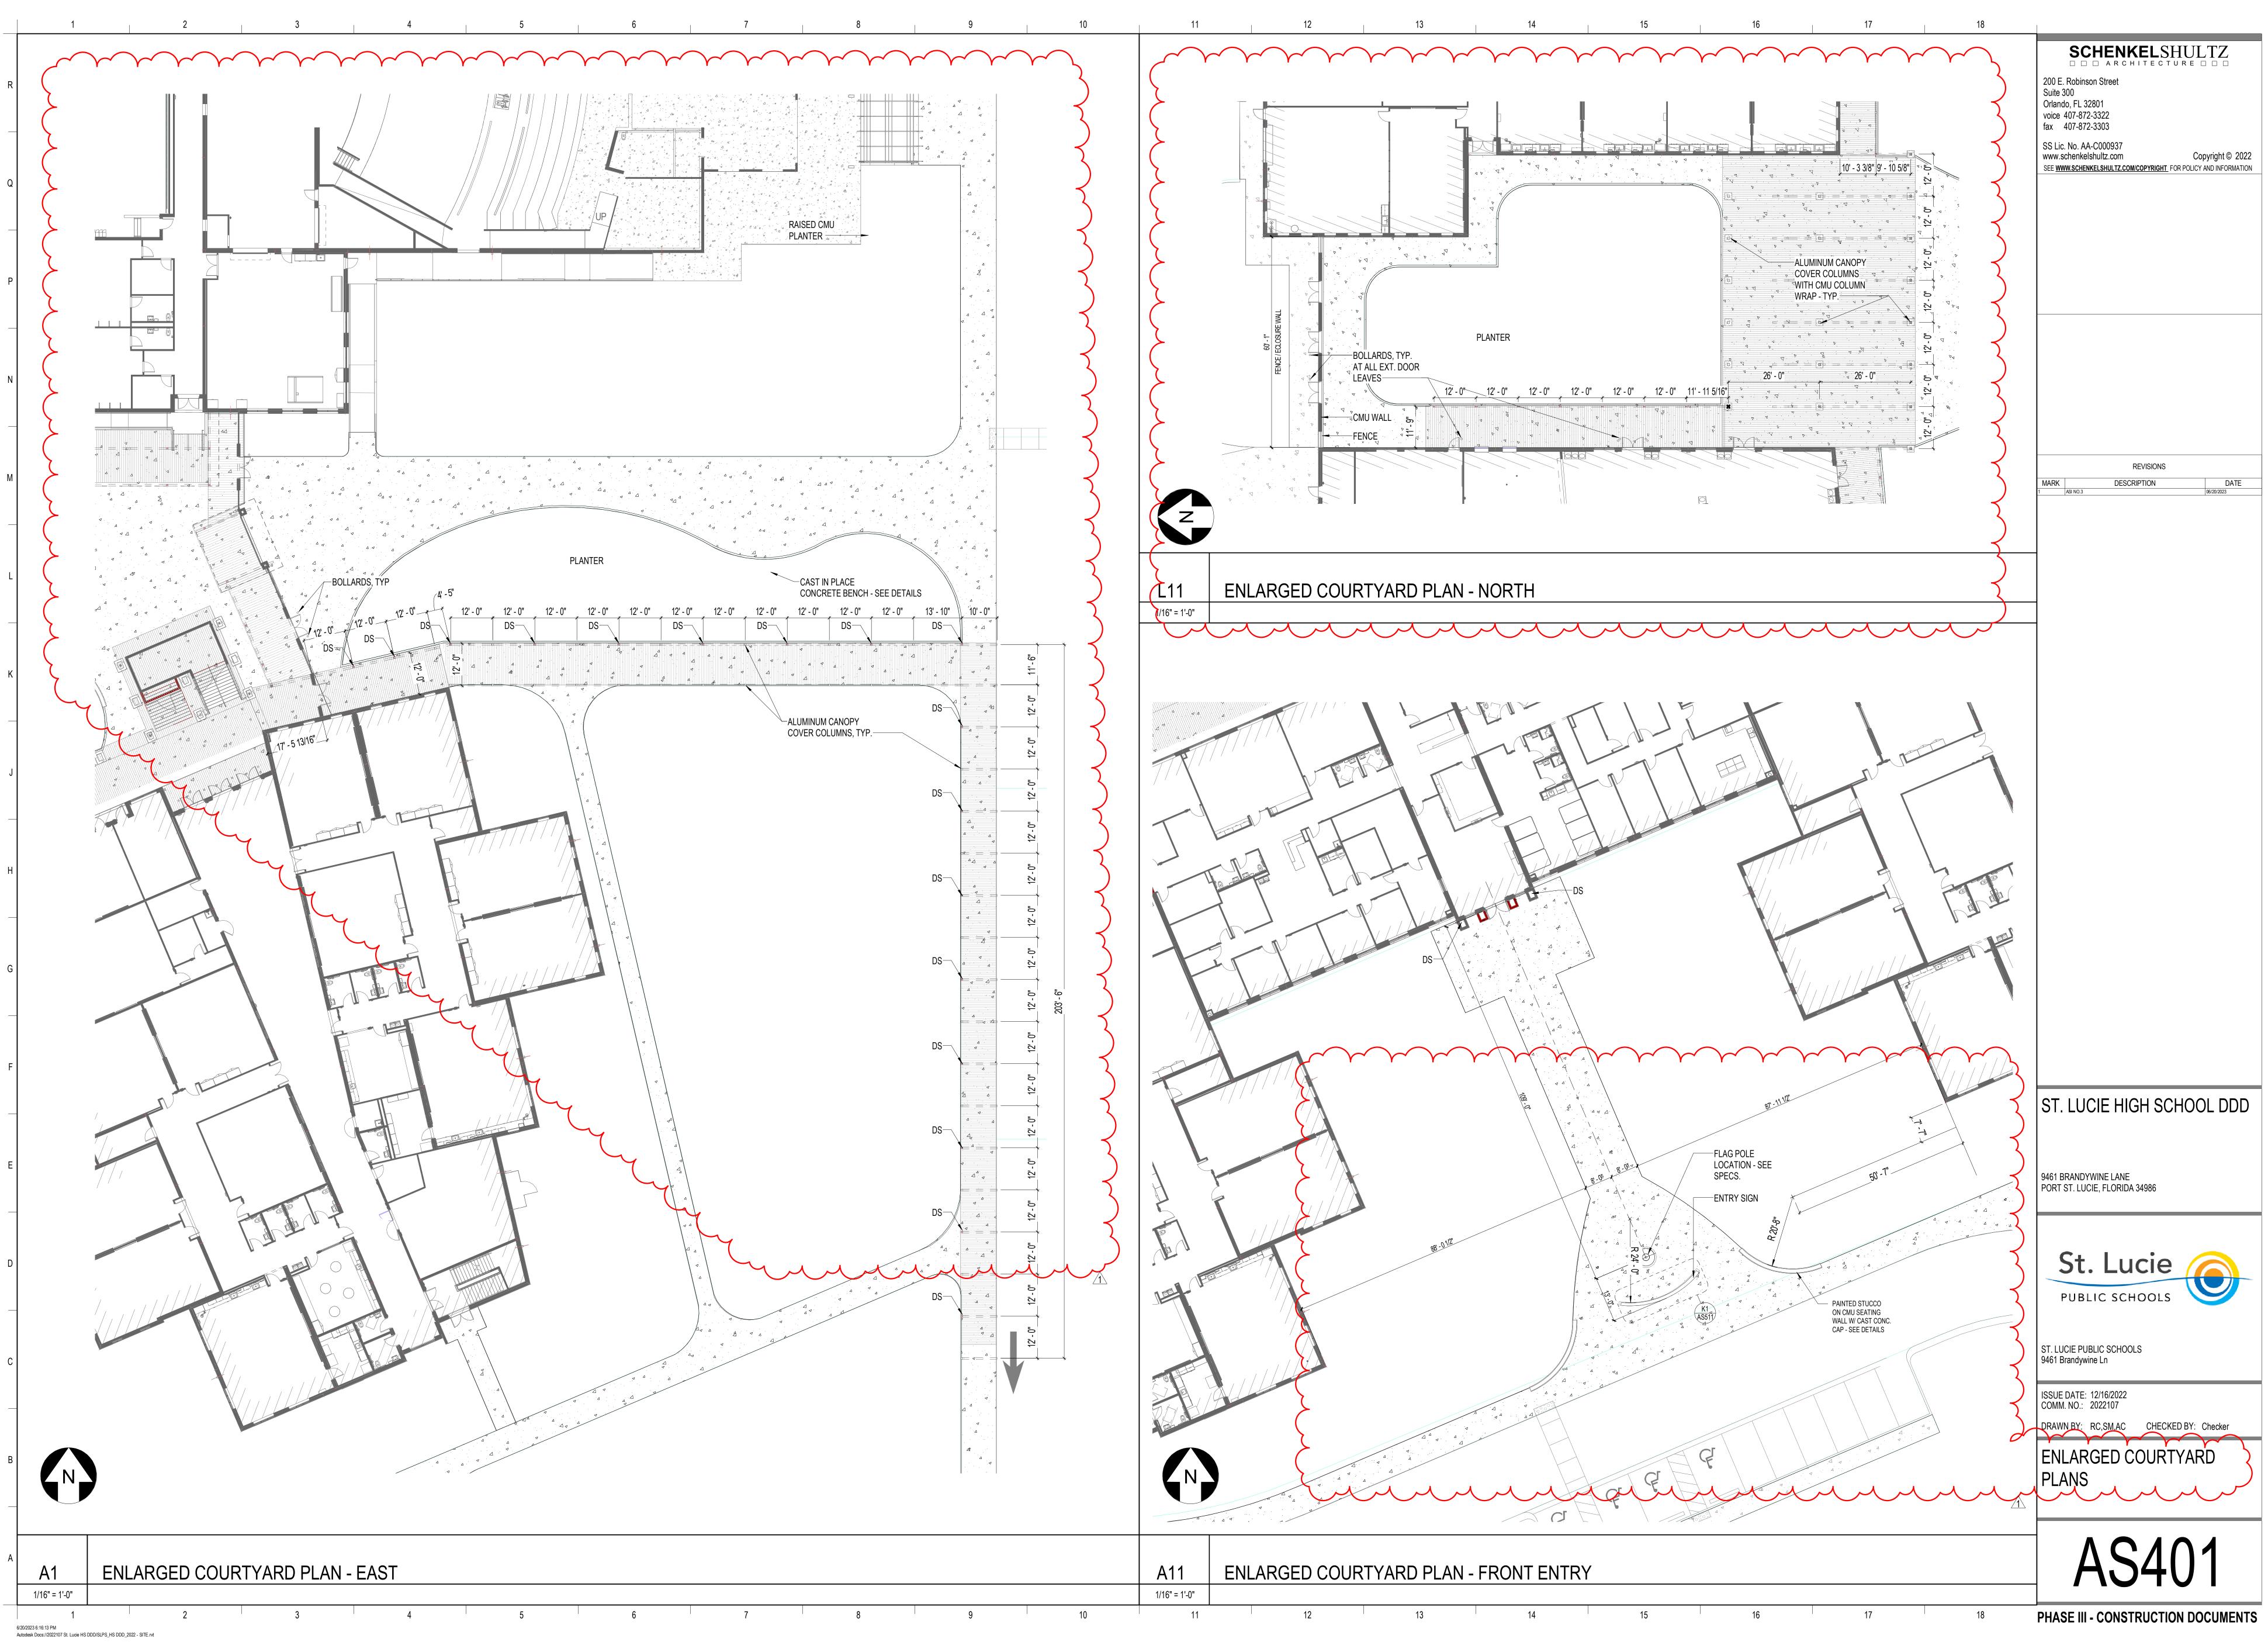

|     | SCHENKELSHULTZ                                                    |
|-----|-------------------------------------------------------------------|
|     | 200 E. Robinson Street                                            |
|     | Luite 300                                                         |
|     | Olando, FL 32801                                                  |
|     | volice 407-872-3322<br>fax 407-872-3303                           |
|     | 2                                                                 |
|     | SS Lic. No. AA-C000937<br>www.schenkelshultz.com Copyright © 2022 |
|     | SEE WWW.SCHENKELSHULTZ.COM/COPYRIGHT FOR POLICY AND INFORMATION   |
|     | $\mathbf{x}$                                                      |
|     |                                                                   |
|     | 2                                                                 |
|     |                                                                   |
|     | $\prec$                                                           |
|     | ζ                                                                 |
|     |                                                                   |
|     | 5                                                                 |
|     |                                                                   |
|     | $\checkmark$                                                      |
|     | 2                                                                 |
|     |                                                                   |
|     | $\boldsymbol{\zeta}$                                              |
|     | $\mathbf{x}$                                                      |
|     |                                                                   |
|     | $\boldsymbol{\lambda}$                                            |
|     |                                                                   |
|     | <                                                                 |
|     | REVISIONS                                                         |
|     | MARK DESCRIPTION DATE ADDENDUM 03 03/01/2023                      |
|     | 2 ASI NO.3 06/20/2023                                             |
|     |                                                                   |
|     | $\checkmark$                                                      |
|     | 2                                                                 |
|     |                                                                   |
|     | $\boldsymbol{\prec}$                                              |
|     | $\mathbf{x}$                                                      |
|     |                                                                   |
|     | 2                                                                 |
|     |                                                                   |
|     | $\prec$                                                           |
|     | 5                                                                 |
|     |                                                                   |
| )1) | $\sum_{i=1}^{n}$                                                  |
|     |                                                                   |
|     | $\checkmark$                                                      |
|     | 2                                                                 |
|     |                                                                   |
|     | $\boldsymbol{\zeta}$                                              |
|     | $\mathbf{x}$                                                      |
|     |                                                                   |
|     | 2                                                                 |
|     |                                                                   |
|     |                                                                   |
|     | ζ —                                                               |
|     |                                                                   |
|     | $\mathbf{\hat{J}}$                                                |
|     |                                                                   |
|     | $\checkmark$                                                      |
|     | 2                                                                 |
|     |                                                                   |
|     | $\boldsymbol{\zeta}$                                              |
|     | $\mathbf{x}$                                                      |
|     |                                                                   |
|     | 2                                                                 |
|     |                                                                   |
|     | $\boldsymbol{\zeta}$                                              |
|     |                                                                   |
|     | ST. LUCIE HIGH SCHOOL DDD                                         |
|     |                                                                   |
|     |                                                                   |
|     | $\boldsymbol{\zeta}$                                              |
|     | 9461 BRANDYWINE LANE                                              |
| •   | PORT ST. LUCIE, FLORIDA 34986                                     |
|     | <u>ک</u>                                                          |
|     |                                                                   |
|     | ۲                                                                 |
|     | St. Lucie                                                         |
|     | JI. LUCIE                                                         |
|     |                                                                   |
|     | PUBLIC SCHOOLS                                                    |
|     | $\sum_{i=1}^{n}$                                                  |
|     |                                                                   |
|     | ST. LUCIE PUBLIC SCHOOLS<br>\$461 Brandywine Ln                   |
|     | ζ                                                                 |
|     | 18SUE DATE: 12/16/2022                                            |
|     | OMM. NO.: 2022107                                                 |
|     | DRAWN BY: RC,SM,AC CHECKED BY: Checker                            |
|     |                                                                   |
|     | <b>OVERALL COURTYARD PLAN</b>                                     |
|     | JULINEL OUUNTIAND FLAN                                            |
|     | $\boldsymbol{\zeta}$                                              |
|     | $\mathbf{i}$                                                      |
|     |                                                                   |
|     |                                                                   |
|     |                                                                   |
|     | AS400                                                             |
| _   |                                                                   |
| _   |                                                                   |
|     | PHASE III - CONSTRUCTION DOCUMENTS                                |
|     |                                                                   |