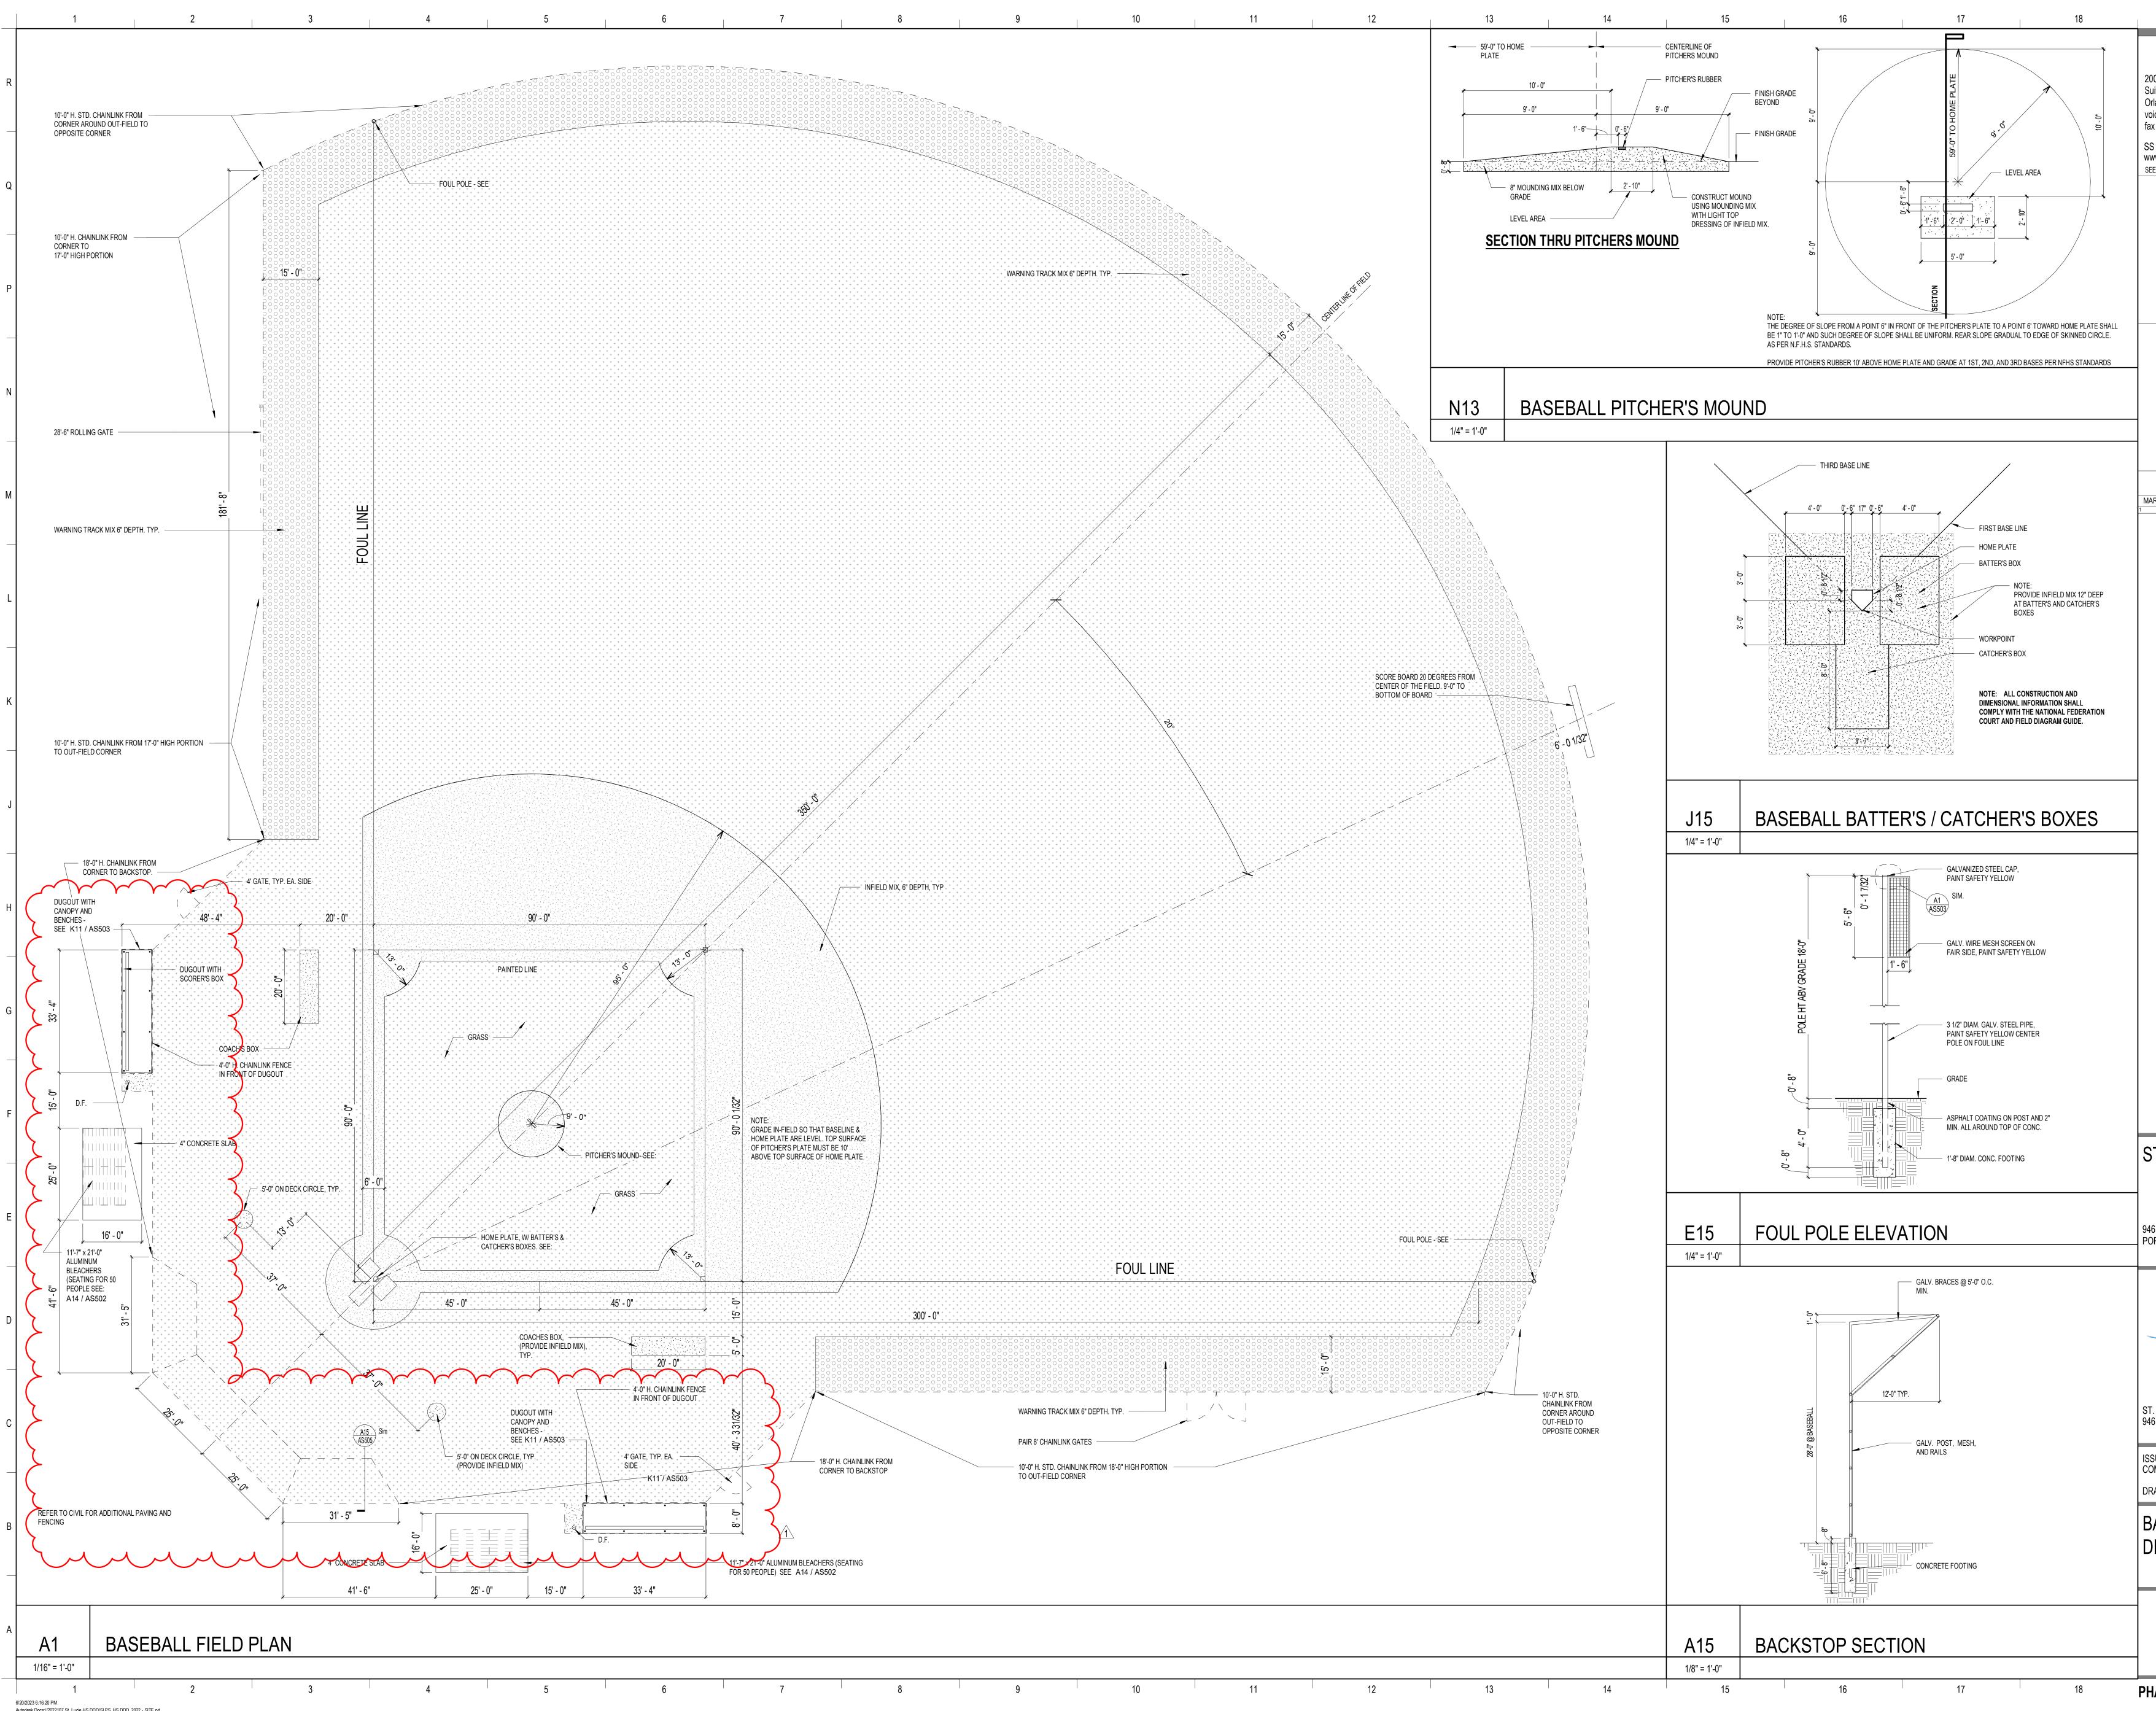

|
|                                                                                                                                       |
| $\Lambda C \Gamma \Omega Q$                                                                                                           |
| AS503                                                                                                                                 |
|                                                                                                                                       |
| ASE III - CONSTRUCTION DOCUMENTS                                                                                                      |





Autodesk Docs://2022107 St. Lucie HS DDD/SLPS\_HS DDD\_2022 - SITE.rvt

| SCHENKELSHULTZ                                                                                       |
|------------------------------------------------------------------------------------------------------|
| 200 E. Robinson Street                                                                               |
| Suite 300<br>Orlando, FL 32801                                                                       |
| voice 407-872-3322<br>fax 407-872-3303                                                               |
| SS Lic. No. AA-C000937                                                                               |
| www.schenkelshultz.comCopyright © 2022SEE WWW.SCHENKELSHULTZ.COM/COPYRIGHTFOR POLICY AND INFOR