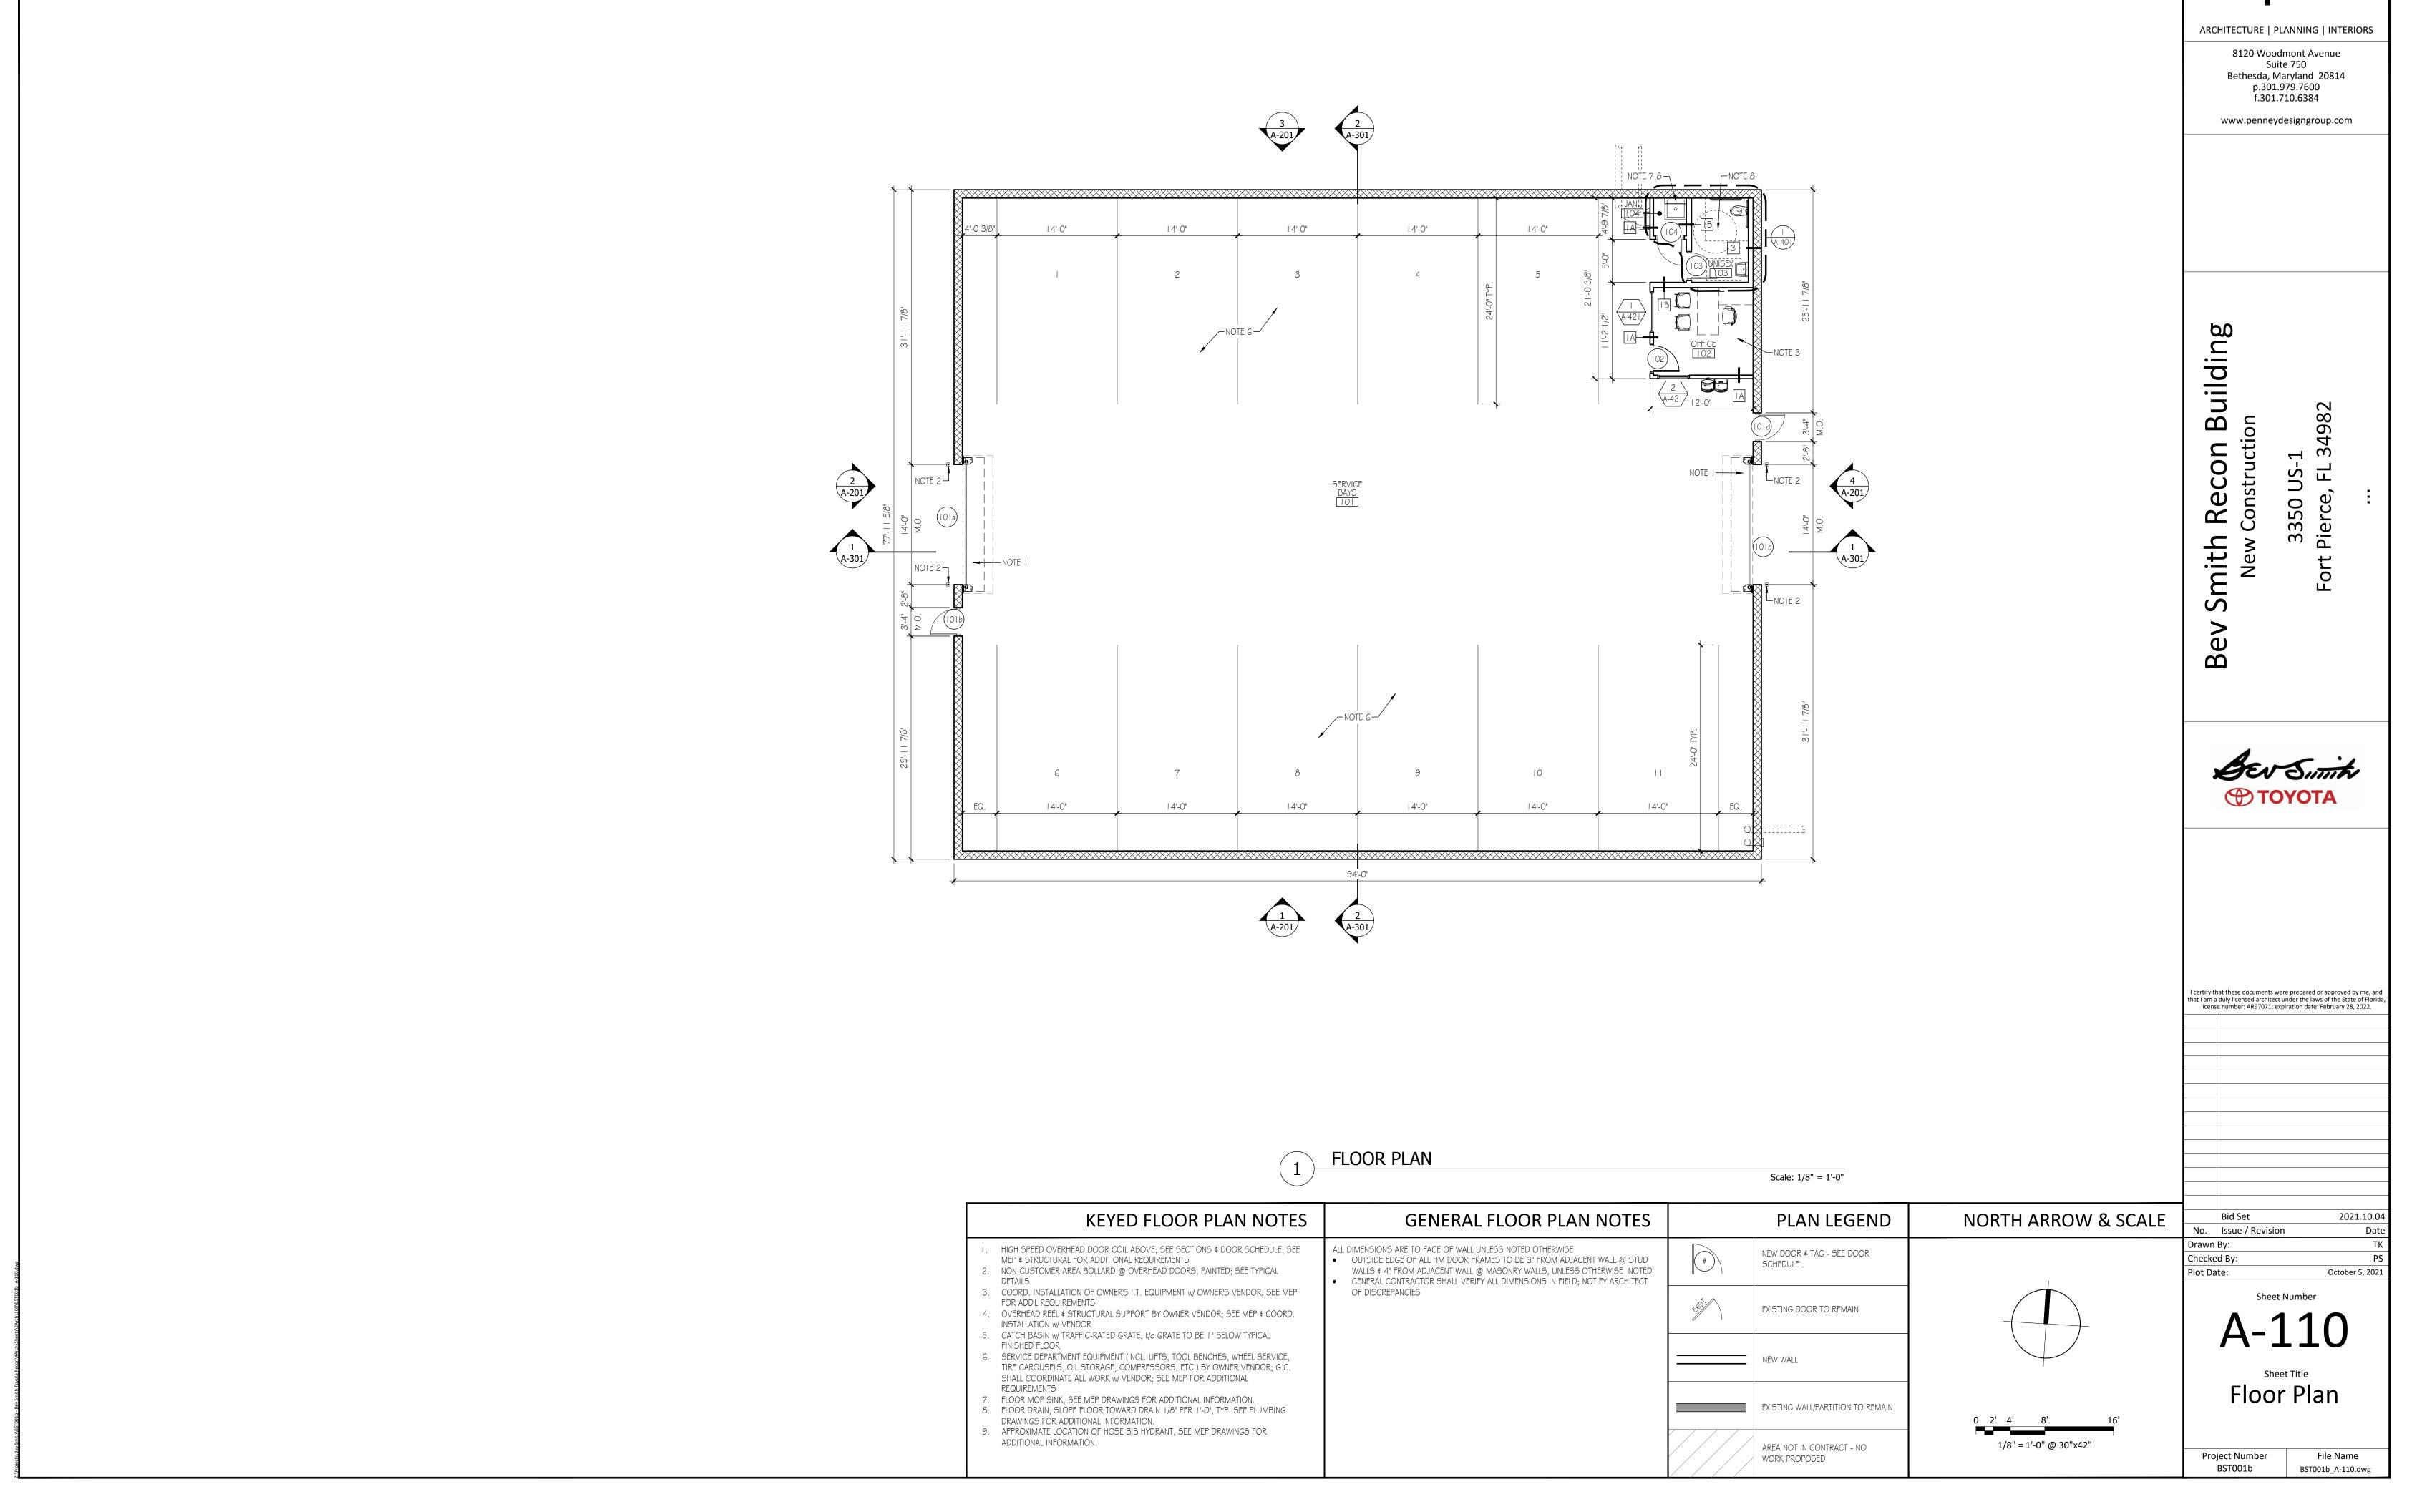

BST001b

U-Haul Moving &

CT MADE ALITO

Idina Products

Storage of Fort Pierce

BST001b G-003.dwg

| OCCUPANCY SCHEDUL |
|-------------------|
|                   |

|          |                                    | GROUND FLOOR  |               |                               |                  |
|----------|------------------------------------|---------------|---------------|-------------------------------|------------------|
| ROOM     | ROOM NAME                          | USE GROUP     | FLOOR AREA    | LOAD FACTOR<br>(sq. ft./OCC.) | OCCUPANT<br>LOAD |
| 101      | SERVICE BAYS                       | 5-1           | 6,774 sq. ft. | 300                           | 23               |
| 102      | OFFICE                             | 5-1           | 119 sq. ft.   | 300                           | 1                |
| 103      | UNISEX                             | 5-1           | 65 sq. ft.    | 300                           | I                |
| 104      | JANITOR                            | 5-1           | 17 sq. ft.    | 300                           | I                |
|          |                                    |               |               |                               |                  |
|          | SHAFTS \$ INTERIOR WALLS           | 5-1           | 27 sq. ft.    | 300                           | I                |
|          |                                    |               |               |                               |                  |
| TOTAL FL | OOR AREA \$ OCCUPANT LOAD: 5   USE | 7,002 sq. ft. |               | 26                            |                  |