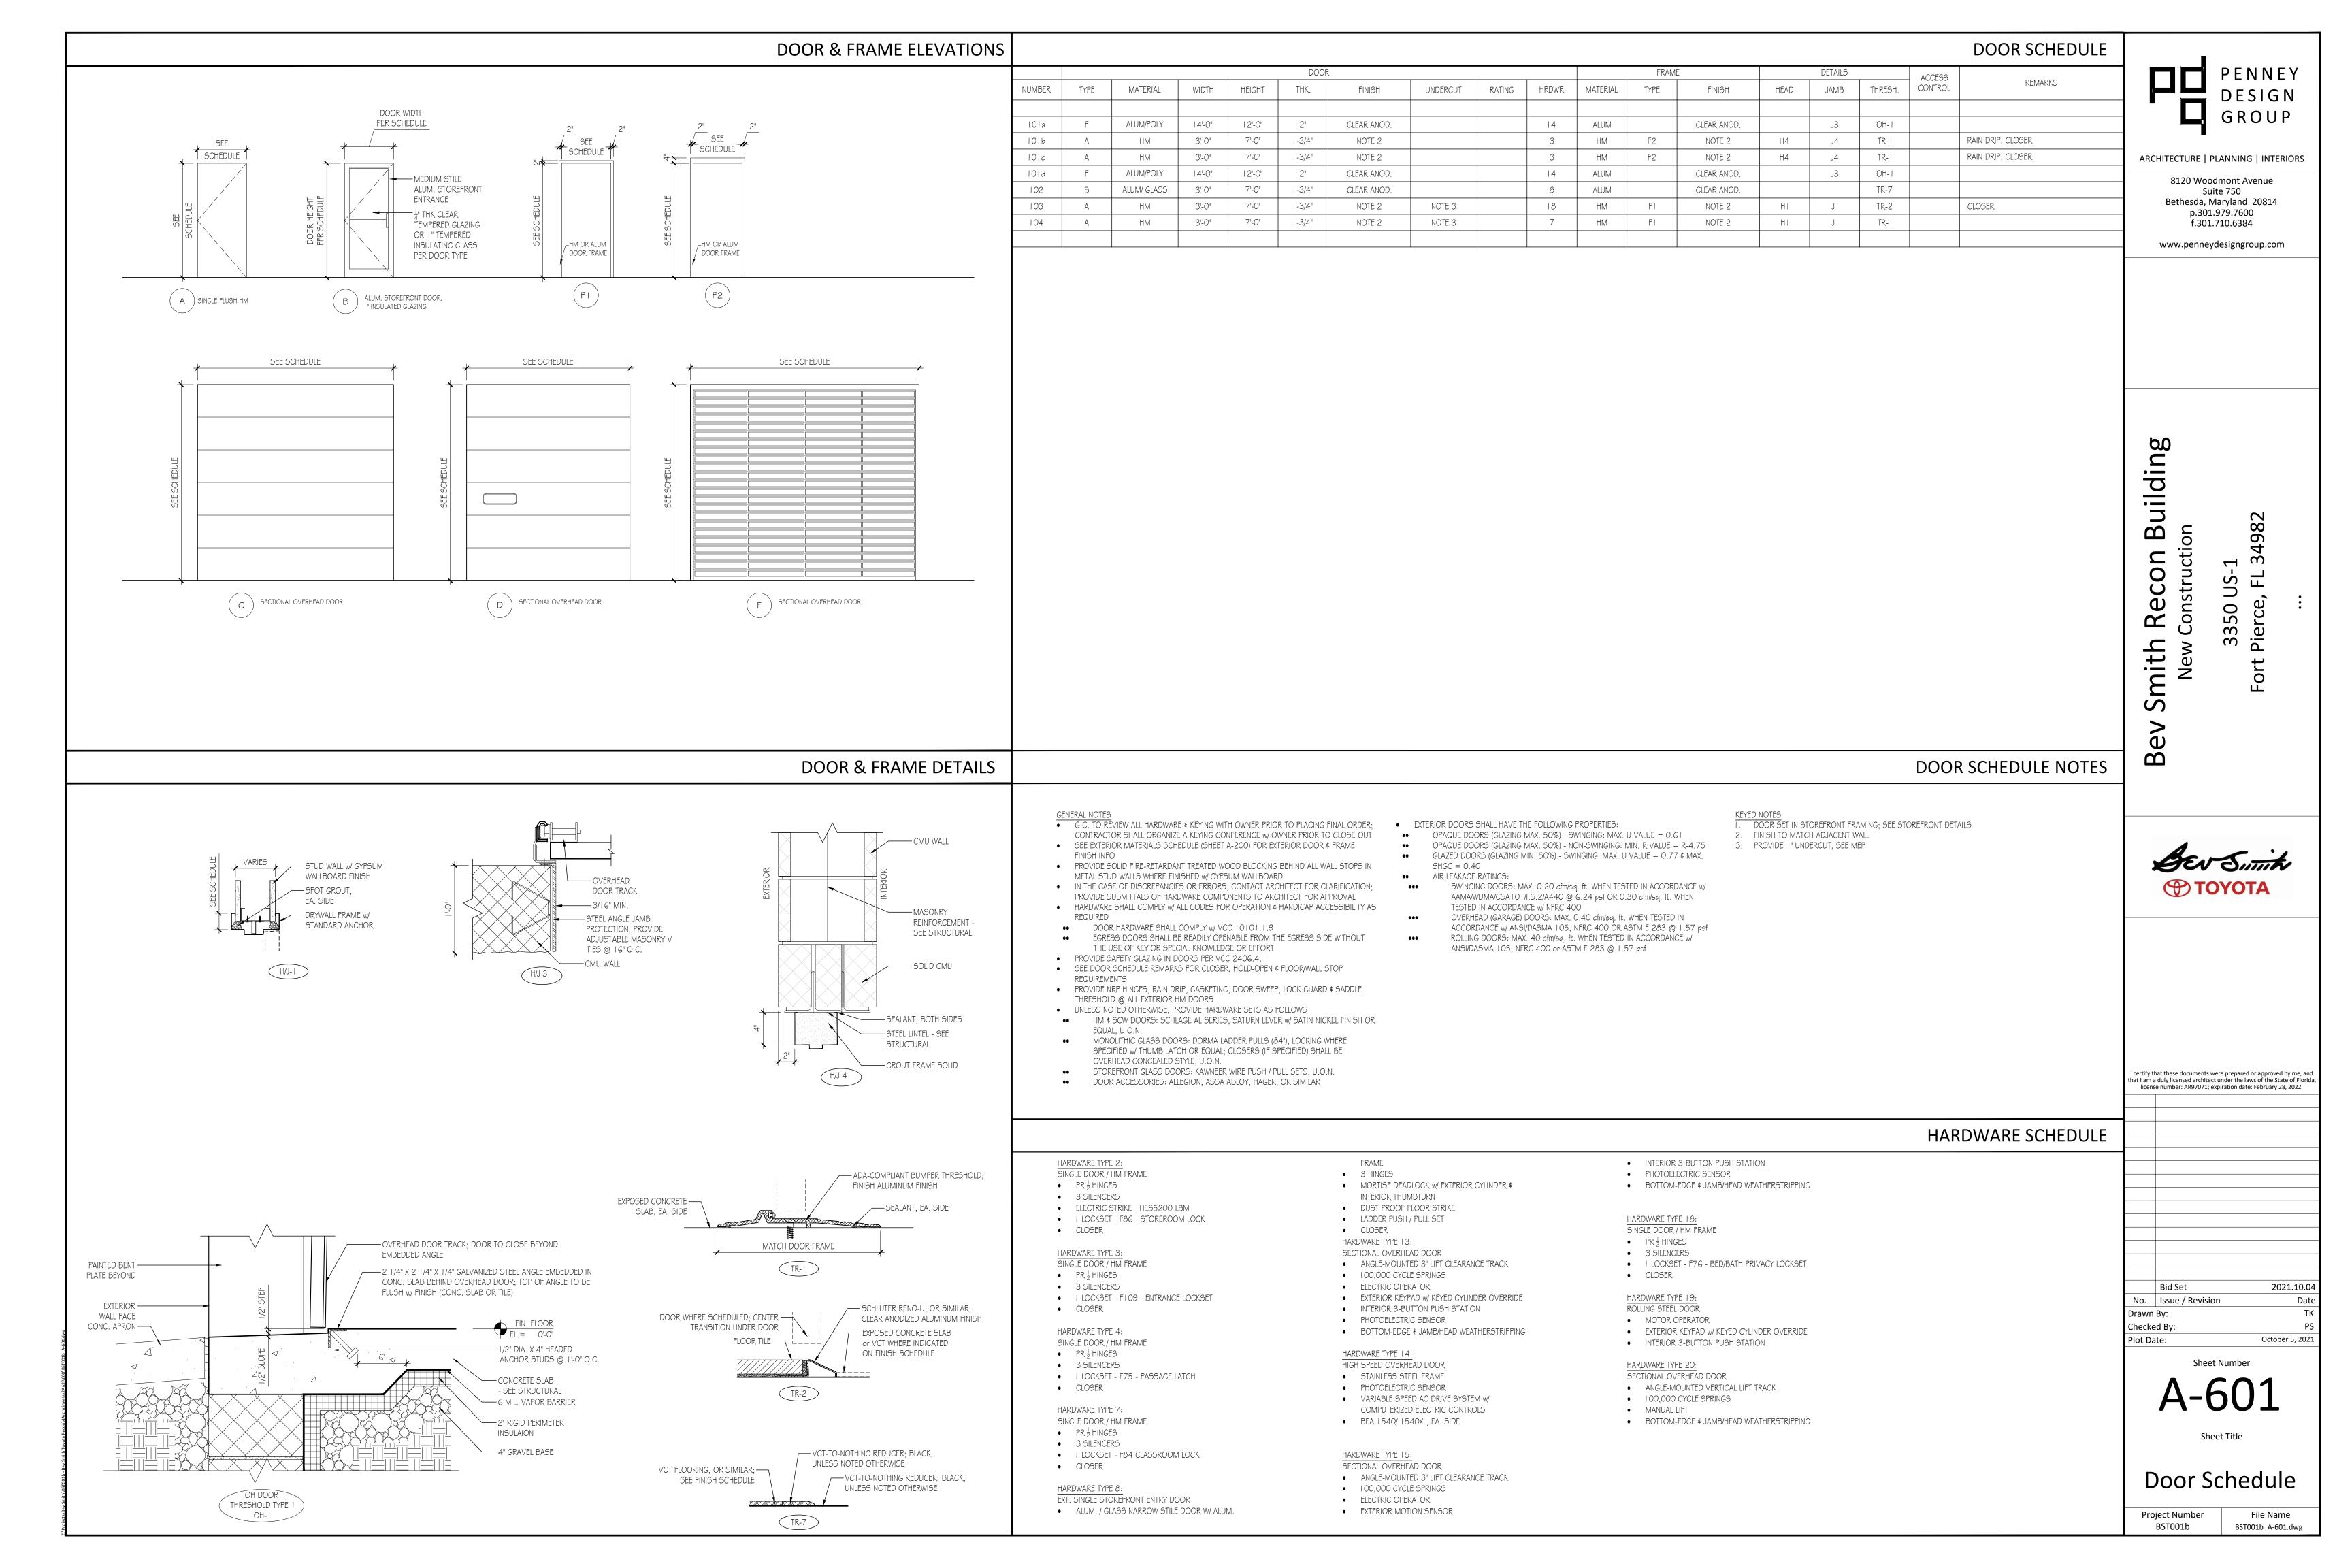

ROVED SEALANT W/

Scale: 3"=1'-0"

CMU JOINT

CLOSED CELL BACKER ROD

与GRAVEL BASE;

--- 24"W x 24"L x 24"D HEAVY DUTY

BUCKET - SEE MEP FOR SPEC

HDPE CATCH BASIN W/ SEDIMENT

Scale: 3/4"=1'-0"

SEE MEP FOR DRAIN—

CONFIGURATION

CONNECTION/

CATCH BASIN DETAIL

Ë SEE STRUCTURAL

COMPACTED SUBGRADE; SEE STRUCTURAL

Drawn By: Checked By: Plot Date: Sheet Number

— WALL OPENING, SEE PLAN ———

- 6" DIA. SURFACE MOUNTED

Scale: 1"=1'-0"

CONCRETE-FILLED STEEL

BOLLARD

TYP. BOLLARDS PLAN DETAIL

<u>INTERIOR</u>

— POURED CONCRETE FOOTER

Scale: 1"=1'-0"

I. COAT BELOW GRADE PORTION OF BOLLARD w/ BITUMINOUS PAINT.

TYP. NON-CUSTOMER AREA BOLLARD

2. SEE FINISH SCHEDULE FOR INTERIOR & EXTERIOR BOLLARD PAINT

SPECIFICATIONS

Typical Details

Project Number BST001b

File Name BST001b\_A-501.dwg