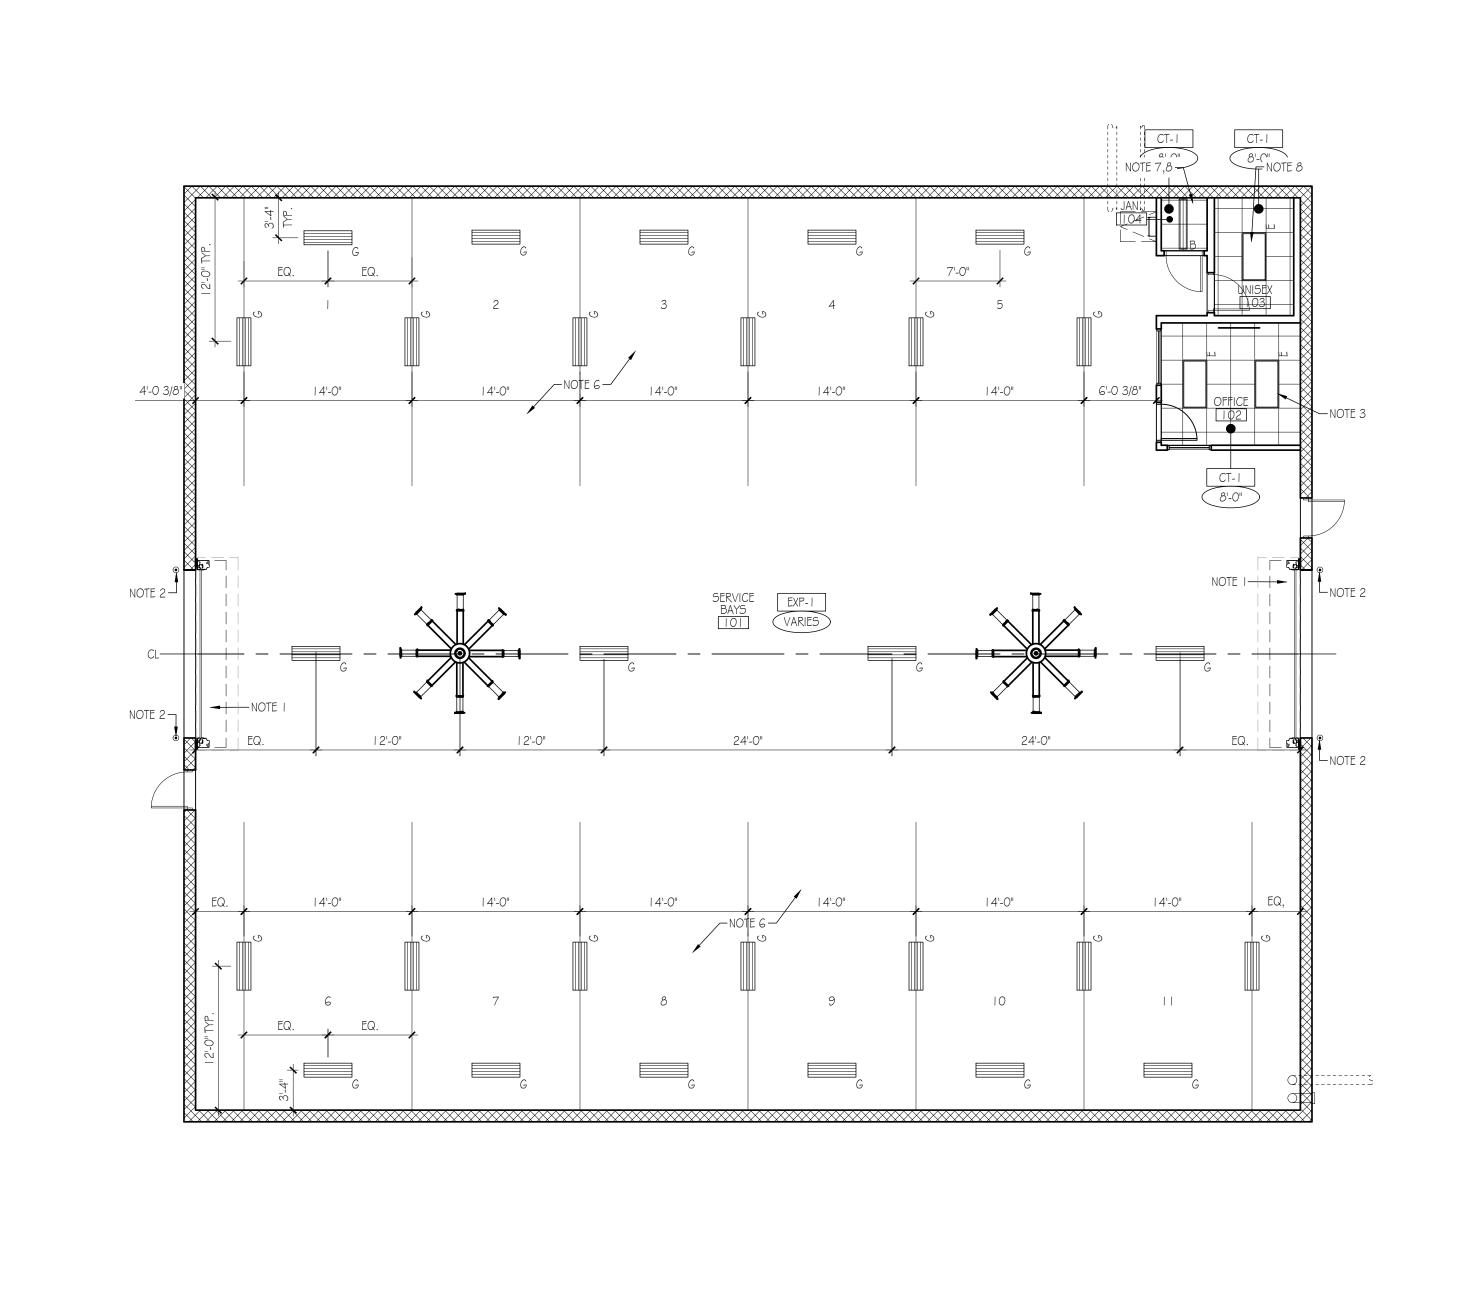

Bid Set 2021.10.04 No. | Issue / Revision Drawn By:

Checked By: Plot Date:

October 5, 2022 Sheet Number

Sheet Title
Reflected Ceiling Plan

File Name

Project Number

1/8" = 1'-0" @ 30"x42"

NORTH ARROW & SCALE

BST001b BST001b\_A-130.dwg

REFLECTED CEILING PLAN

LIGHT FIXTURE LEGEND **CEILING TYPES** GENERAL CEILING PLAN NOTES PLAN LEGEND LED HIGH BAY SUSPENDED PENDANT EXPOSED TO STRUCTURE ABOVE NEW DOOR \$ TAG - SEE DOOR PAINT FACE OF BULKHEADS SAME AS ADJACENT WALL UNLESS OTHERWISE NOTED. SCHEDULE GENERAL CONTRACTOR TO PROVIDE ALL REQUIRED ACCESS PANELS. COORDINATE WITH ARCHITECT PRIOR TO INSTALLATION. RECESSED FLUORESCENT ACOUSTIC CEILING TILE SEE MECHANICAL DRAWINGS FOR SUPPLY AND RETURN DIFFUSERS. SEE ELECTRICAL DRAWINGS FOR LIGHTING PLANS. EXISTING DOOR TO REMAIN LOCATE SPRINKLER HEADS AT CENTER LINE OF CEILING TILE OR AT THE CENTERLINE 4' FLUORESCENT STRIP FIXTURE - WET LOCATION BETWEEN LIGHTS. PARTS DEPARTMENT LIGHT FIXTURE LOCATION CONTINGENT UPON PARTS BINS LAYOUT. GENERAL CONTRACTOR TO COORDINATE LAYOUT WITH OWNER AND ARCHITECT PRIOR TO INSTALLATION OF LIGHTS. NEW WALL CENTER CEILING LAYOUT IN THE CENTER OF THE SPACE, U.N.O. • CENTER LIGHT FIXTURES BETWEEN CEILING GRID. EXISTING WALL/PARTITION TO REMAIN