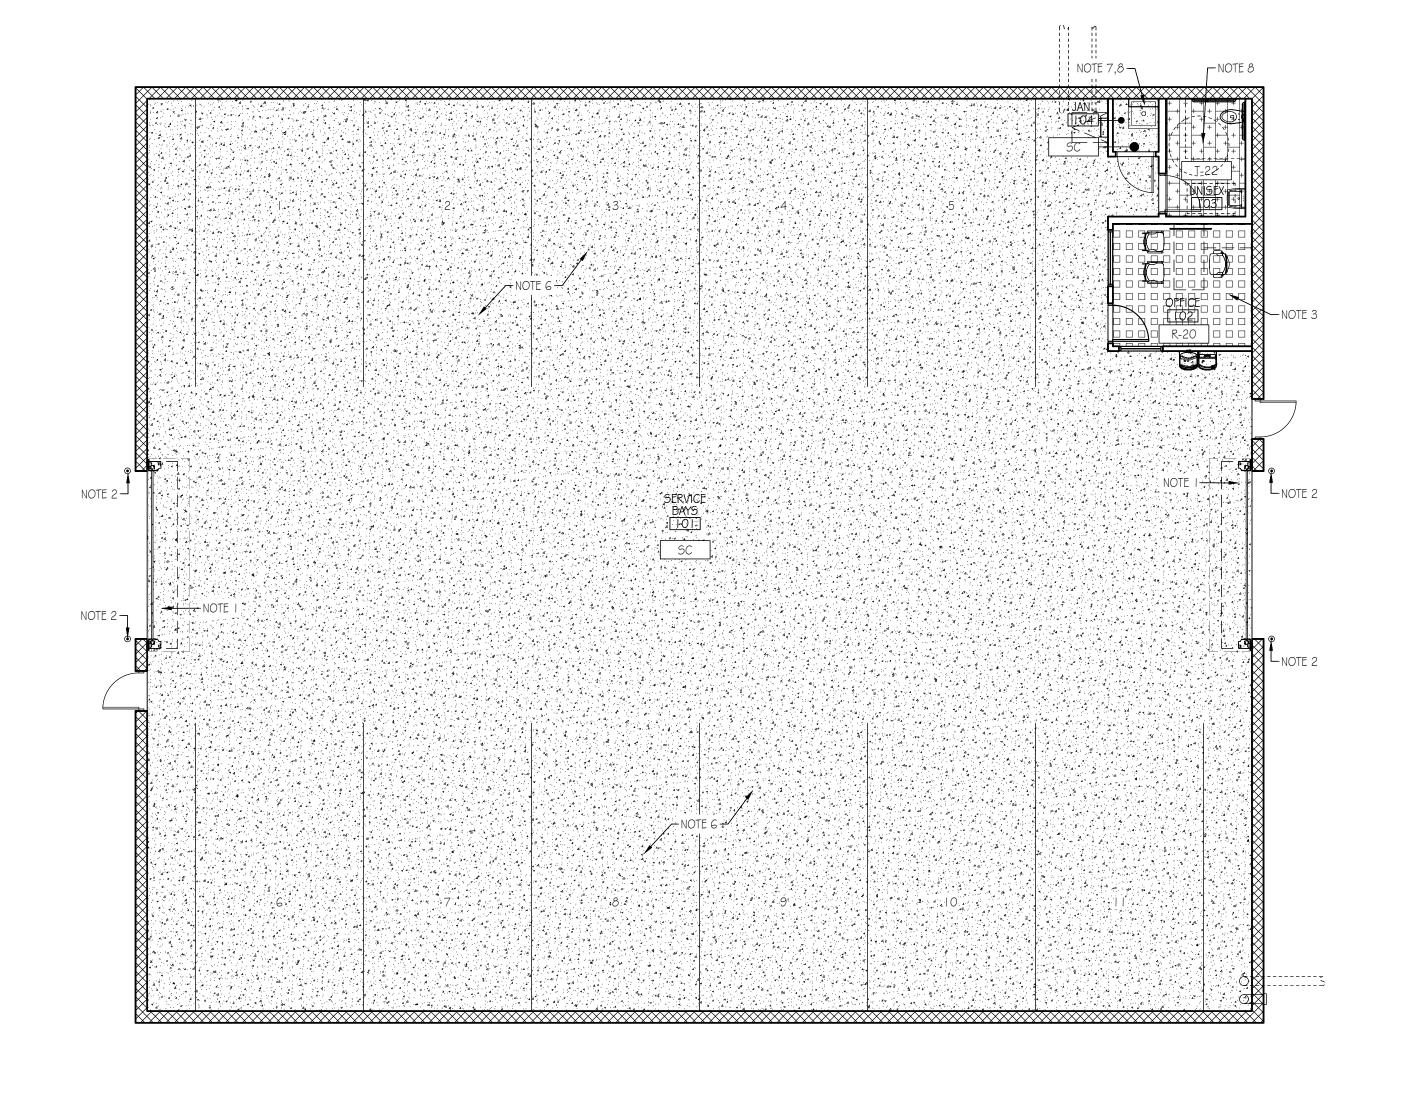

BST001b

U-Haul Moving &

CT MADE ALITO

Idina Products

Storage of Fort Pierce

BST001b G-003.dwg

| OCCUPANCY SCHEDUL |
|-------------------|
|                   |

|          |                                    | GROUND FLOOR  |               |                               |                  |
|----------|------------------------------------|---------------|---------------|-------------------------------|------------------|
| ROOM     | ROOM NAME                          | USE GROUP     | FLOOR AREA    | LOAD FACTOR<br>(sq. ft./OCC.) | OCCUPANT<br>LOAD |
| 101      | SERVICE BAYS                       | 5-1           | 6,774 sq. ft. | 300                           | 23               |
| 102      | OFFICE                             | 5-1           | 119 sq. ft.   | 300                           | 1                |
| 103      | UNISEX                             | 5-1           | 65 sq. ft.    | 300                           | I                |
| 104      | JANITOR                            | 5-1           | 17 sq. ft.    | 300                           | I                |
|          |                                    |               |               |                               |                  |
|          | SHAFTS \$ INTERIOR WALLS           | 5-1           | 27 sq. ft.    | 300                           | I                |
|          |                                    |               |               |                               |                  |
| TOTAL FL | OOR AREA \$ OCCUPANT LOAD: 5   USE | 7,002 sq. ft. |               | 26                            |                  |

FLOOR PLAN USE AND EGRESS PLAN

ARCHITECTURE | PLANNING | INTERIORS 8120 Woodmont Avenue

LIFE SAFETY PLAN

Suite 750
Bethesda, Maryland 20814
p.301.979.7600
f.301.710.6384

www.penneydesigngroup.com

Building Construction